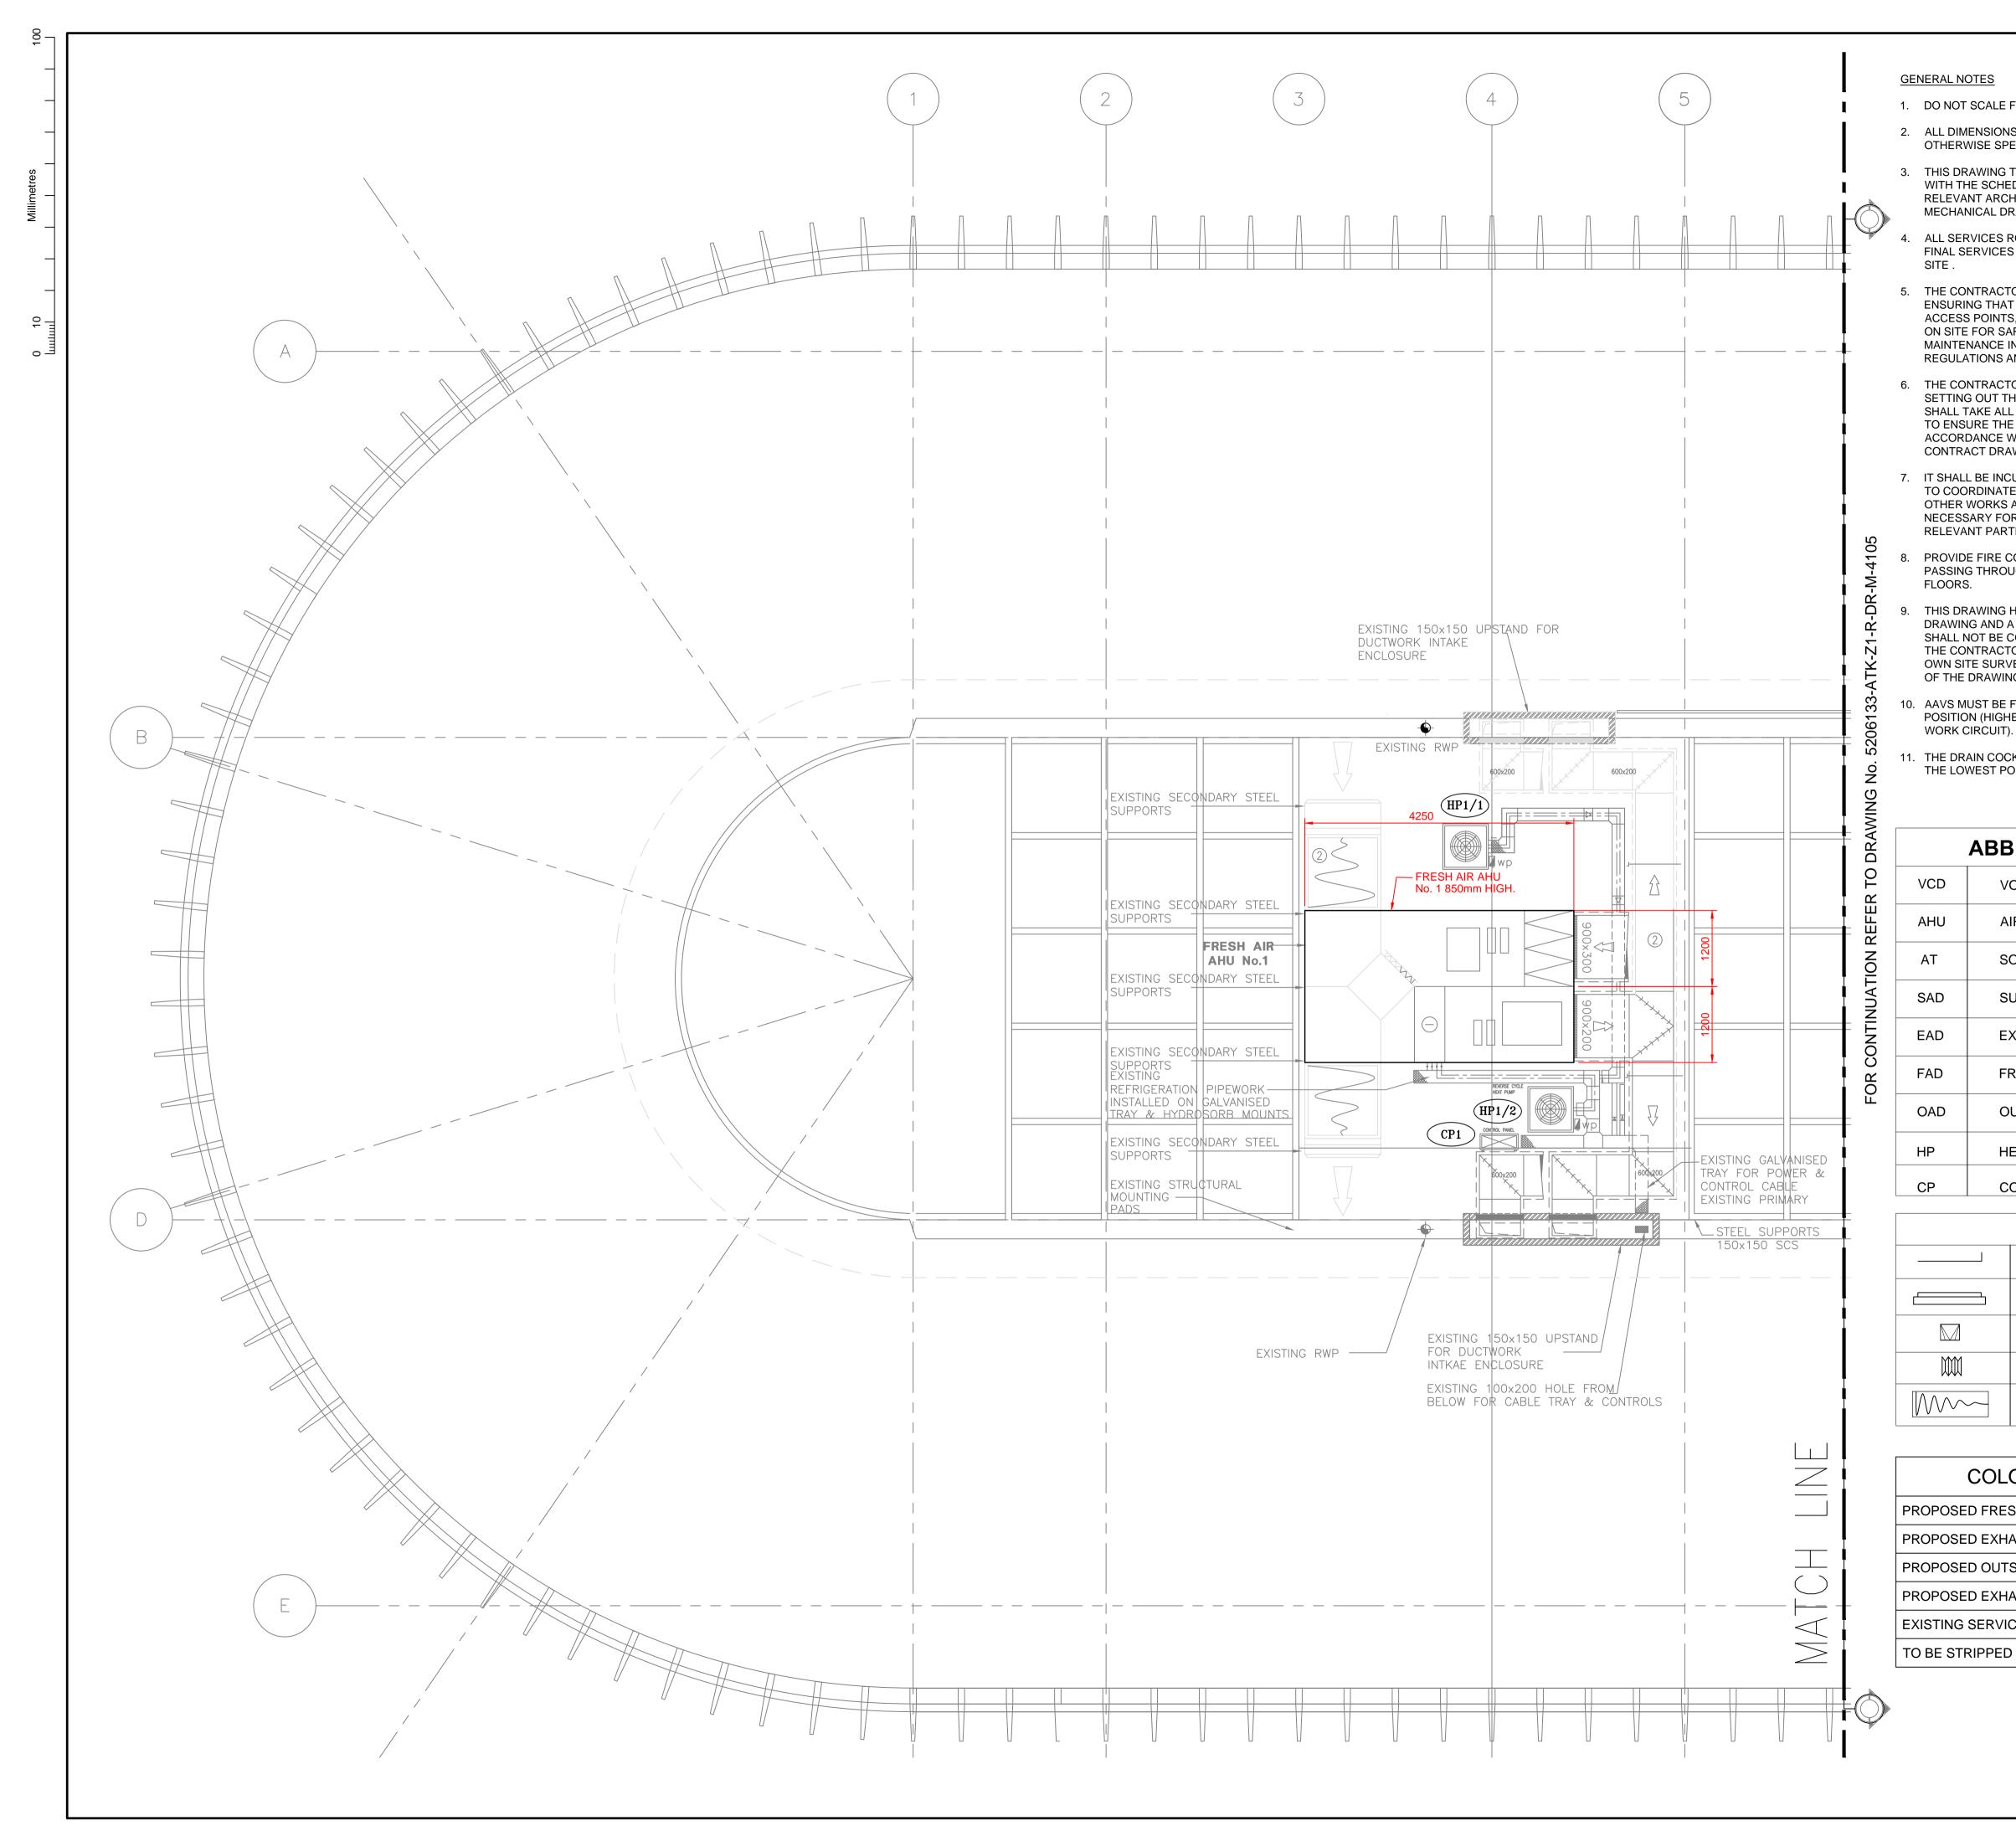

|                                                                                                                                                                           |                                                                                                                                                                                                                                                                                                                                       | SAFETY, HEALTH AND ENVIRONMENTAL<br>INFORMATION                                                                                                                                                                                                                        |                                                             |                                                                     |                    |                |           |  |
|---------------------------------------------------------------------------------------------------------------------------------------------------------------------------|---------------------------------------------------------------------------------------------------------------------------------------------------------------------------------------------------------------------------------------------------------------------------------------------------------------------------------------|------------------------------------------------------------------------------------------------------------------------------------------------------------------------------------------------------------------------------------------------------------------------|-------------------------------------------------------------|---------------------------------------------------------------------|--------------------|----------------|-----------|--|
| E FROM DRAWING.                                                                                                                                                           | In ad                                                                                                                                                                                                                                                                                                                                 |                                                                                                                                                                                                                                                                        | e hazards/risks<br>detailed on this                         |                                                                     |                    |                | of work   |  |
| NS ARE IN MILLIMETRES UNLESS<br>PECIFIED.                                                                                                                                 | ASBE                                                                                                                                                                                                                                                                                                                                  | CONSTRUCTION<br>ASBESTOS - REVIEW REFURBISHMENT AND DEMOLITION SURVEY FOR<br>THE EXISTING BUILDING BEFORE WORK CAN COMMENCE IN THESE                                                                                                                                   |                                                             |                                                                     |                    |                |           |  |
| G TO BE READ IN CONJUNCTION<br>IEDULE OF WORK AND ALL<br>CHITECTURAL, ELECTRICAL AND<br>DRAWINGS.                                                                         | AREA<br>WORK<br>APPR                                                                                                                                                                                                                                                                                                                  | AREAS.<br>WORK TO BE CARRIED BY A COMPETENT CONTRACTOR USING AN<br>APPROVED SAFE METHOD OF WORKING (e.g RISK ASSESSMENT AND<br>METHOD STATEMENT) AT UNPROTECTED AREAS SUCH AS ROOF                                                                                     |                                                             |                                                                     |                    |                |           |  |
| ROUTES ARE INDICATIVE ONLY,<br>ES ROUTES TO BE ESTABLISH ON                                                                                                               | MAINTENANCE/CLEANING<br>ASBESTOS - REVIEW REFURBISHMENT AND DEMOLITION SURVEY FOR<br>THE EXISTING BUILDING BEFORE WORK CAN COMMENCE IN THESE<br>AREAS.                                                                                                                                                                                |                                                                                                                                                                                                                                                                        |                                                             |                                                                     |                    |                |           |  |
| TOR IS RESPONSIBLE FOR<br>AT THE LOCATIONS OF SERVICES,<br>TS, TEST POINTS AND EQUIPMENT<br>SAFE COMMISSIONING AND<br>IN ACCORDANCE WITH THE CDM<br>AND CIBSE GUIDELINES. | WORK TO BE CARRIED BY A COMPETENT CONTRACTOR USING AN<br>APPROVED SAFE METHOD OF WORKING (e.g RISK ASSESSMENT AND<br>METHOD STATEMENT) AT UNPROTECTED AREAS SUCH AS ROOF<br><b>DECOMMISSIONING/DEMOLITION</b><br>ASBESTOS - REVIEW REFURBISHMENT AND DEMOLITION SURVEY FOR<br>THE EXISTING BUILDING BEFORE WORK CAN COMMENCE IN THESE |                                                                                                                                                                                                                                                                        |                                                             |                                                                     |                    |                |           |  |
| TOR IS RESPONSIBLE FOR<br>THE CONTRACT WORKS AND<br>LL MEASUREMENTS NECESSARY<br>HE WORKS ARE BUILT IN<br>WITH GOOD PRACTICE, THE<br>AWINGS AND SPECIFICATIONS.           | AREAS.<br>WORK TO BE CARRIED BY A COMPETENT CONTRACTOR USING AN<br>APPROVED SAFE METHOD OF WORKING (e.g RISK ASSESSMENT AND<br>METHOD STATEMENT) AT UNPROTECTED AREAS SUCH AS ROOF<br>It is assumed that all works will be carried out by a competent contractor<br>working, where appropriate, to an approved method statement       |                                                                                                                                                                                                                                                                        |                                                             |                                                                     |                    |                |           |  |
| CUMBENT ON THE CONTRACTOR<br>TE THE SERVICES WITH ALL<br>S AND OBTAIN ALL INFORMATION<br>OR THE INSTALLATION FROM THE<br>RTIES.                                           | <u>LAYOUT NOTES</u><br>MECHANICAL CONTRACTOR TO WEATHERPROOF<br>DUCTWORK TO VERTICAL SCREEN WALL<br>WP WEATHERPROOF ISOLATOR<br>ALL FOLUDMENT DAINT FINISHED OPEY ( DAL No                                                                                                                                                            |                                                                                                                                                                                                                                                                        |                                                             |                                                                     |                    |                |           |  |
| COLLARS TO ALL PIPE WORK<br>DUGH FIRE RATED WALLS AND                                                                                                                     |                                                                                                                                                                                                                                                                                                                                       | <ul> <li>(2) ALL EQUIPMENT PAINT FINISHED GREY : RAL No<br/>TO BE ADVISED</li> <li>(3) TRACE HEATING WARNING LABEL.</li> </ul>                                                                                                                                         |                                                             |                                                                     |                    |                |           |  |
| AS BEEN BASED ON A RECORD<br>A SITE SURVEY. THE DRAWING<br>CONSIDERED CONCLUSIVE AND<br>TOR SHALL UNDERTAKE THEIR<br>VEYS TO ENSURE THE ACCURACY<br>ING.                  | (:                                                                                                                                                                                                                                                                                                                                    | <ul> <li>(4) MECHANICAL CONTRACTOR : PAINT RED OXIDE :<br/>BUILDER TO PAINT TO FINISH GREY : RAL<br/>No. TO BE ADVISED</li> <li>(5) PIPE SUPPORT BY MECHANICAL CONTRACTOR<br/>(PAVING SLAB BASE BY BUILDER)</li> <li>(6) PROVIDE METAL SUPPORT FRAMEWORK TO</li> </ul> |                                                             |                                                                     |                    |                |           |  |
| E FITTED AT THE AIR COLLECTION<br>HEST POINT ON A BOILER OR PIPE<br>T).<br>ICK VALVES SHALL BE FITTED AT<br>POINT IN THE SYSTEM.                                          |                                                                                                                                                                                                                                                                                                                                       | SUPPO                                                                                                                                                                                                                                                                  | DE METAL SU<br>DRT DBR/1 & C<br>E HEATING TH<br>RICAL CONNE | ONTROL PAN<br>ERMOSTAT                                              |                    |                |           |  |
|                                                                                                                                                                           |                                                                                                                                                                                                                                                                                                                                       |                                                                                                                                                                                                                                                                        | E HEATING ISC                                               |                                                                     |                    |                |           |  |
| BREVIATION                                                                                                                                                                |                                                                                                                                                                                                                                                                                                                                       |                                                                                                                                                                                                                                                                        |                                                             |                                                                     |                    |                |           |  |
| VOLUME CONTROL DAMPER                                                                                                                                                     | Key Pla                                                                                                                                                                                                                                                                                                                               | n                                                                                                                                                                                                                                                                      |                                                             |                                                                     |                    | <b>6</b> .0    |           |  |
| AIR HANDLING UNIT                                                                                                                                                         |                                                                                                                                                                                                                                                                                                                                       |                                                                                                                                                                                                                                                                        |                                                             |                                                                     |                    |                |           |  |
| SOUND ATTENUATOR                                                                                                                                                          |                                                                                                                                                                                                                                                                                                                                       |                                                                                                                                                                                                                                                                        |                                                             |                                                                     |                    | C. C.          |           |  |
| SUPPLY AIR DUCT                                                                                                                                                           |                                                                                                                                                                                                                                                                                                                                       | num -                                                                                                                                                                                                                                                                  | NORTH                                                       | MID                                                                 | SOUTH              |                |           |  |
| EXHAUST AIR DUCT                                                                                                                                                          |                                                                                                                                                                                                                                                                                                                                       |                                                                                                                                                                                                                                                                        |                                                             |                                                                     |                    |                |           |  |
| RESH AIR DUCT                                                                                                                                                             |                                                                                                                                                                                                                                                                                                                                       |                                                                                                                                                                                                                                                                        |                                                             |                                                                     |                    |                |           |  |
| OUTSIDE AIR DUCT                                                                                                                                                          |                                                                                                                                                                                                                                                                                                                                       |                                                                                                                                                                                                                                                                        |                                                             |                                                                     |                    |                |           |  |
| IEAT PUMP                                                                                                                                                                 |                                                                                                                                                                                                                                                                                                                                       |                                                                                                                                                                                                                                                                        |                                                             |                                                                     |                    |                |           |  |
| CONTROL PANEL                                                                                                                                                             | P1                                                                                                                                                                                                                                                                                                                                    | 29/09/2021                                                                                                                                                                                                                                                             | ISSUED FOR PLAI                                             | NNING                                                               | L.                 | JH GN/SL<br>ML | / ML      |  |
|                                                                                                                                                                           | Rev.<br>Drawing                                                                                                                                                                                                                                                                                                                       | Date                                                                                                                                                                                                                                                                   |                                                             | Description                                                         | В                  | By Chk'c       | App'd     |  |
| LEGEND<br>VOLUME CONTROL DAMPER                                                                                                                                           | Drawing                                                                                                                                                                                                                                                                                                                               |                                                                                                                                                                                                                                                                        | r info                                                      | RMATI                                                               | ON                 |                | SO        |  |
| BELLMOUTH WITH WIREMESH       SQUARE TO ROUND       FLEXIBLE       SOUND ATTENUATOR                                                                                       |                                                                                                                                                                                                                                                                                                                                       | VLK                                                                                                                                                                                                                                                                    | AVALIN<br>(INS<br>NC-Lavalin Group                          | Aztec V<br>Almono<br>BRISTO<br>BS32 4<br>T: +44<br>F: +44<br>www.at | lsbury<br>DL       | 333<br>om      |           |  |
|                                                                                                                                                                           |                                                                                                                                                                                                                                                                                                                                       | 2                                                                                                                                                                                                                                                                      | <b>C</b>                                                    | Can                                                                 | nde                | nء             |           |  |
| ESH AIR DUCT                                                                                                                                                              |                                                                                                                                                                                                                                                                                                                                       | Ŧ                                                                                                                                                                                                                                                                      | 2                                                           |                                                                     |                    |                | •         |  |
| HAUST AIR DUCT                                                                                                                                                            | Project -                                                                                                                                                                                                                                                                                                                             |                                                                                                                                                                                                                                                                        | <b>.</b>                                                    |                                                                     |                    |                |           |  |
| TSIDE AIR DUCT                                                                                                                                                            | S                                                                                                                                                                                                                                                                                                                                     | WISS                                                                                                                                                                                                                                                                   | COTTAG                                                      | E LIBRAI<br>NORKS                                                   | RY - LZ(           | C SAL          | IX        |  |
|                                                                                                                                                                           | Drawing                                                                                                                                                                                                                                                                                                                               | ıTitle                                                                                                                                                                                                                                                                 |                                                             |                                                                     |                    |                |           |  |
| D OUT                                                                                                                                                                     | Jawing                                                                                                                                                                                                                                                                                                                                | ROO                                                                                                                                                                                                                                                                    | F LEVEL I<br>RIP OUT<br>FOR                                 |                                                                     | (NORT              |                |           |  |
|                                                                                                                                                                           | Scale                                                                                                                                                                                                                                                                                                                                 | 1:50                                                                                                                                                                                                                                                                   | Designed<br>SL                                              | Drawn<br>LJH                                                        | Checked<br>GN/SL/M | Authori        | sed<br>ML |  |
|                                                                                                                                                                           | Original                                                                                                                                                                                                                                                                                                                              |                                                                                                                                                                                                                                                                        | Date 06/08/21                                               | Date 28/09/21                                                       | Date 29/09/2       | Date           | 9/09/21   |  |
|                                                                                                                                                                           |                                                                                                                                                                                                                                                                                                                                       | Number                                                                                                                                                                                                                                                                 |                                                             |                                                                     |                    | Revi           |           |  |

5206133-ATK-Z1-R-DR-M-4104