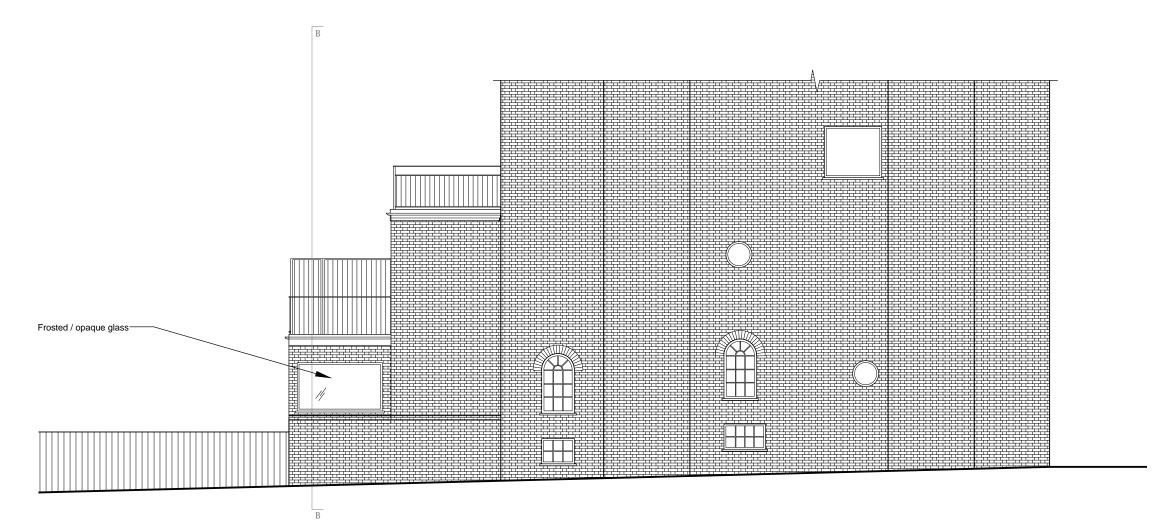

# NOT FOR CONSTRUCTION

Rev Date Revision A 01.11.21 Detail added

Client: Daniel Lipinski

Project: 27 Lyndhurst Road, Flat 2, NW3 5PB Rear Extension

Drawing: Side Elevation East PROPOSED

Armstrong Simmonds | Architects

Unit 23, Battersea Business Centre, 99-109 Lavender Hill, London, SW11 5QL

| Drawing Numb<br>1037_27LR_D |       | Revision:<br>A |
|-----------------------------|-------|----------------|
|                             | Date: | Danis          |
| Scale:                      | Date. | Drawn:         |