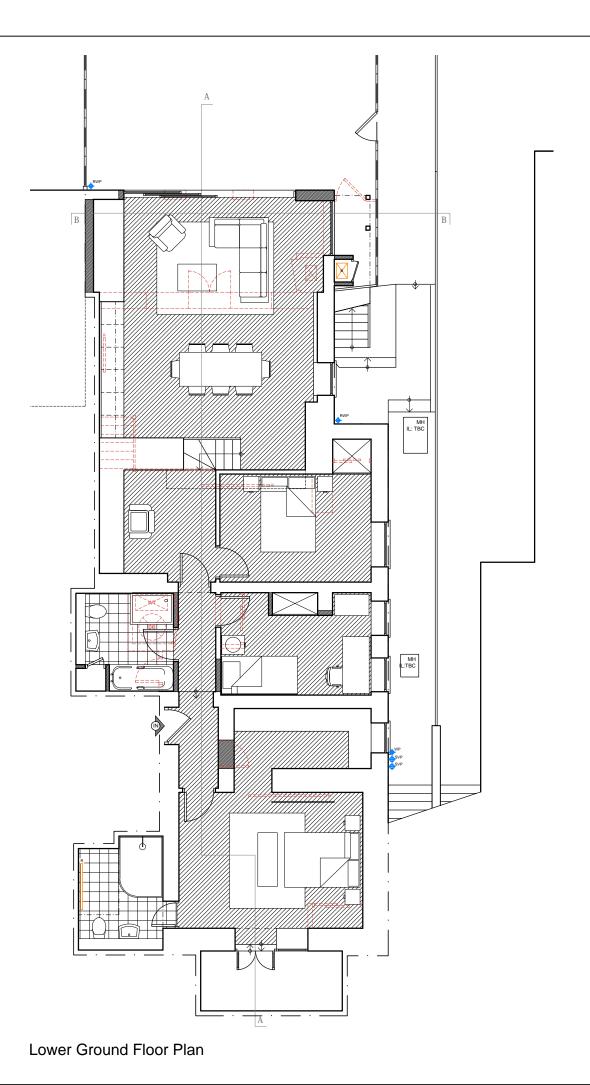

Lower Ground Floor Plan - Gross Internal Area 107.8m<sup>2</sup>

This drawing is copyright and must not be reproduced in any form without written consent of Armstrong Simmonds Architects

This drawing is for planning purposes only. Any dimensions used must therefore be verified on site and contractors / sub-contractors who follow them do so at their own risk.

NB. Any dims provided in brackets are indicative only - setting out is likely to be determined by other criteria.

Scale 1:100