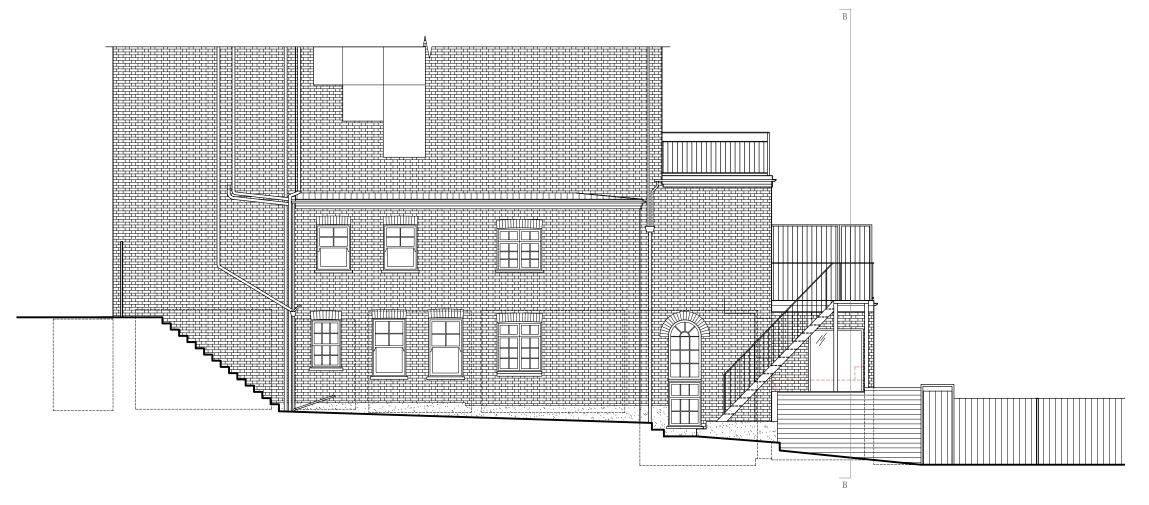

# NOT FOR CONSTRUCTION

Revision Rev Date

Client: Daniel Lipinski

Project: 27 Lyndhurst Road, Flat 2, NW3 5PB Rear Extension

Drawing: Side Elevation EXISTING

Armstrong Simmonds Architects

Unit 23, Battersea Business Centre, 99-109 Lavender Hill, London, SW11 5QL

t: 020 7228 1324 m: 07817127275 m: 07779668358 e: info@as-architects.co.uk

Drawing Number: 1037\_27LR\_X005 Revision: Scale: Drawn: 1:100 @A3 AUG 2021 AM

Side Elevation East

This drawing is copyright and must not be reproduced in any form without written consent of Armstrong Simmonds Architects