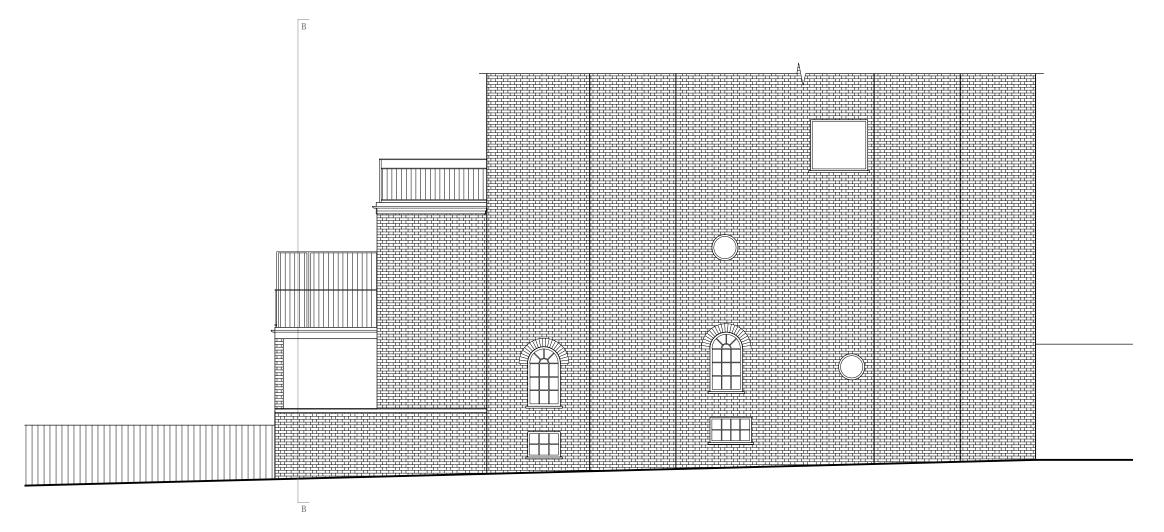

Side Elevation East

This drawing is copyright and must not be reproduced in any form without written consent of Armstrong Simmonds Architects

This drawing is for planning purposes only. Any dimensions used must therefore be verified on site and contractors / sub-contractors who follow them do so at their own risk.

NB. Any dims provided in brackets are indicative only - setting out is likely to be determined by other criteria.

Scale 1:100

# NOT FOR CONSTRUCTION

Rev Date Revision A 01.11.21 Detail added

Client: Daniel Lipinski

Project: 27 Lyndhurst Road, Flat 2, NW3 5PB Rear Extension

Drawing: Side Elevation East PROPOSED

Armstrong Simmonds | Architects