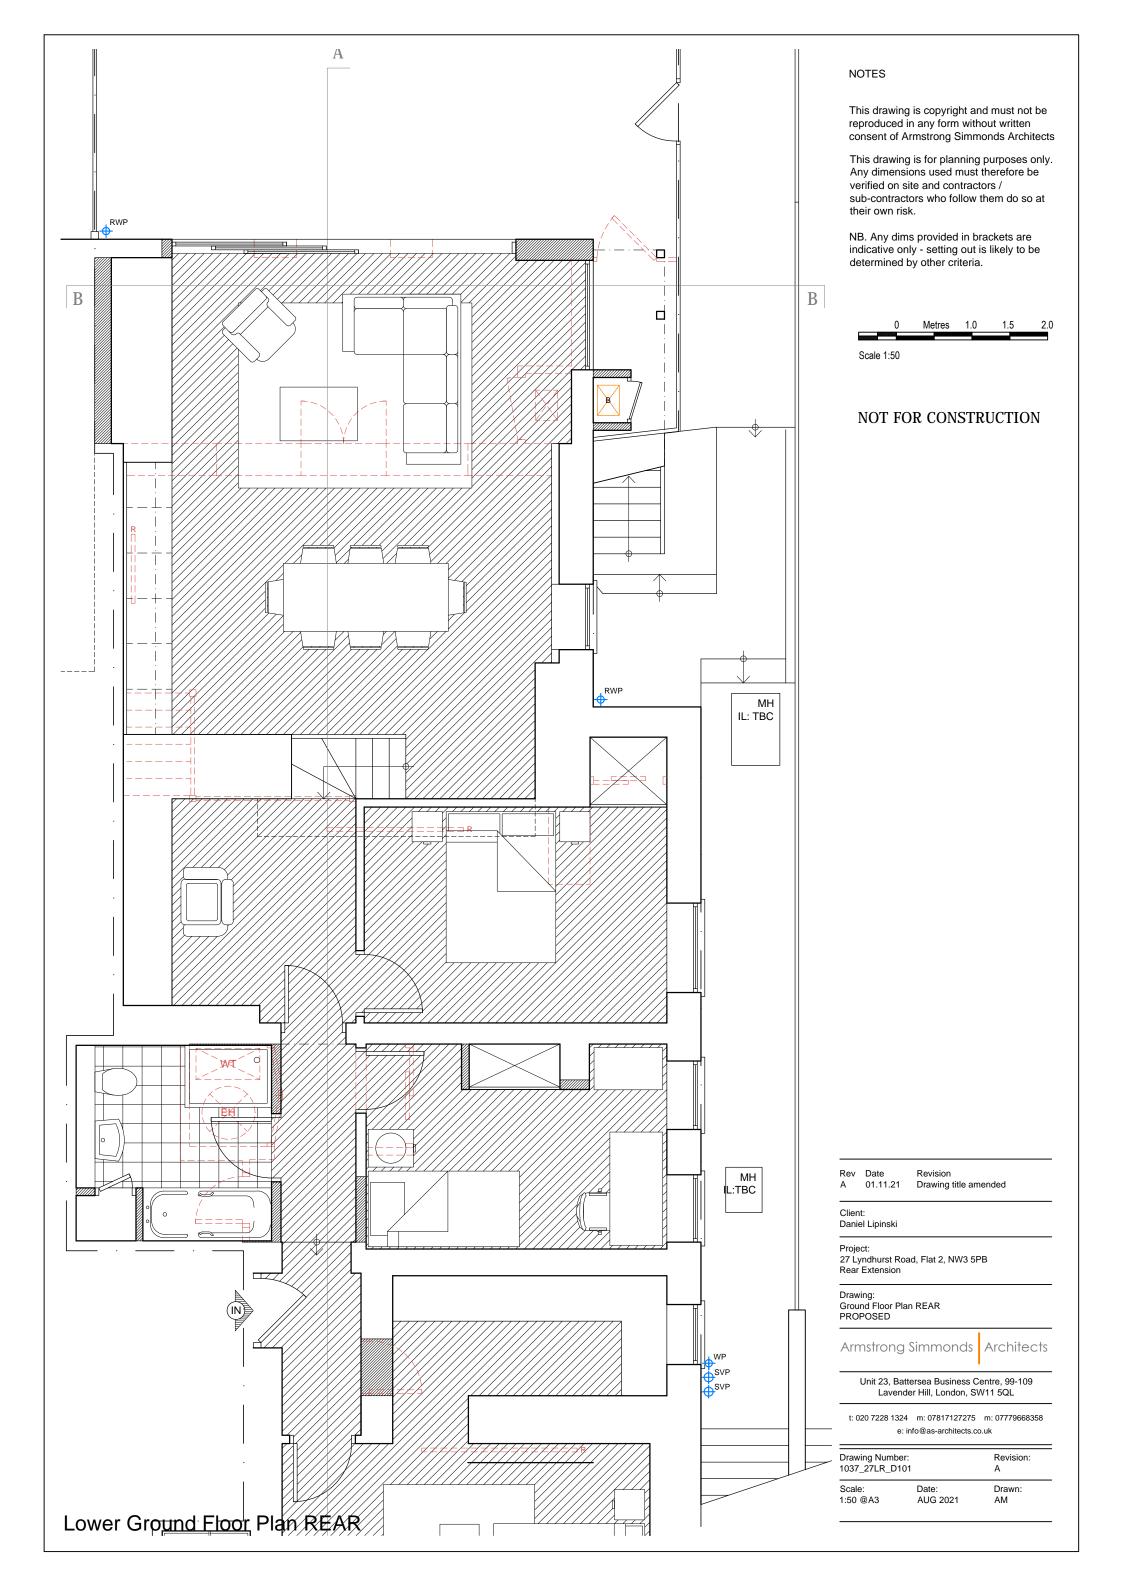

# NOT FOR CONSTRUCTION

Rev Date Revision
A 01.11.21 Drawing title amended

Client: Daniel Lipinski

\_\_\_\_\_

Project: 27 Lyndhurst Road, Flat 2, NW3 5PB Rear Extension

Drawing: Basement Floor Plan PROPOSED

Armstrong Simmonds Architects

Unit 23, Battersea Business Centre, 99-109 Lavender Hill, London, SW11 5QL

| Drawing Number: |          | Revision: |
|-----------------|----------|-----------|
| 1037_27LR_D100  |          | A         |
| Scale:          | Date:    | Drawn:    |
| 1:100 @A3       | AUG 2021 | AM        |