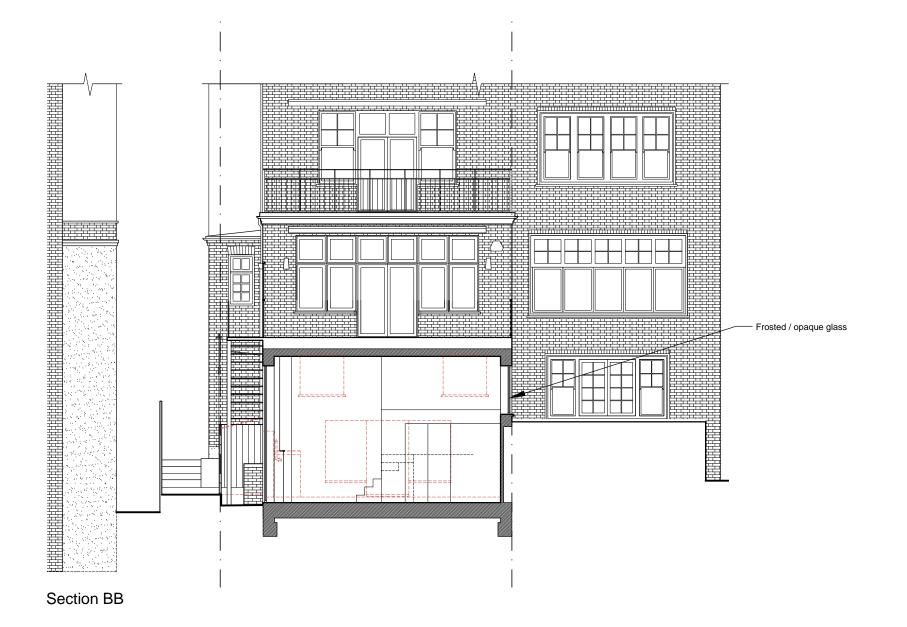

# NOT FOR CONSTRUCTION

| Rev           | Date                    | Revision             |                |
|---------------|-------------------------|----------------------|----------------|
| Clien<br>Dani | t:<br>el Lipinski       | i                    |                |
|               |                         | Road, Flat 2, NW3 5  | PB             |
|               | ving:<br>on BB<br>POSED |                      |                |
| Arr           | nstron                  | g Simmonds           | Architects     |
|               | Unit 23, E              | Battersea Business C | Centre, 99-109 |

t: 020 7228 1324 m: 07817127275 m: 07779668358 e: info@as-architects.co.uk

Lavender Hill, London, SW11 5QL

| Drawing Numb<br>1037_27LR_D |          | Revision: |
|-----------------------------|----------|-----------|
| Scale:                      | Date:    | Drawn:    |
| 1:100 @A3                   | AUG 2021 | AM        |