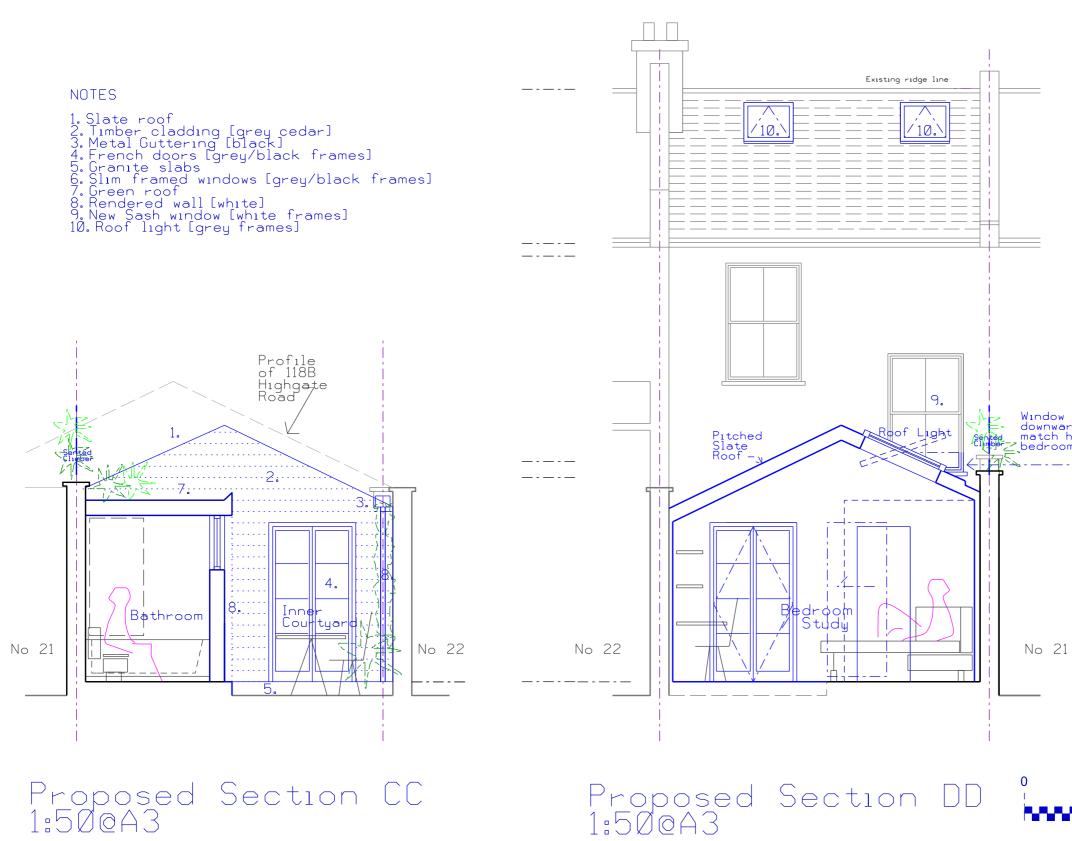

|                                               | Mr<br>21.                                                                                                                                                                                    | PROJECT:<br>Mr and Mrs Dimond<br>21A College Lane<br>London NW5 1BJ                                                                                                                                      |                                                                              |  |
|-----------------------------------------------|----------------------------------------------------------------------------------------------------------------------------------------------------------------------------------------------|----------------------------------------------------------------------------------------------------------------------------------------------------------------------------------------------------------|------------------------------------------------------------------------------|--|
|                                               | Rev                                                                                                                                                                                          | DATE                                                                                                                                                                                                     | ISSUE OR REVISION                                                            |  |
|                                               | -<br>A                                                                                                                                                                                       | -<br>Oct 21                                                                                                                                                                                              | Rear dormer omitted and<br>the family bathroom moved<br>back to ground floor |  |
|                                               |                                                                                                                                                                                              |                                                                                                                                                                                                          |                                                                              |  |
|                                               |                                                                                                                                                                                              |                                                                                                                                                                                                          |                                                                              |  |
| extended<br>ds to<br>eight of<br>i window<br> | GEN                                                                                                                                                                                          | IERAL NOTE                                                                                                                                                                                               | S:                                                                           |  |
|                                               | <ol> <li>DO NOT SCALE FROM DRAWINGS.</li> <li>ALL DRAWINGS TO READ IN CONJUCTION<br/>WITH ALL OTHER DOCUMENTATION.</li> <li>DISCREPENCIES TO BE HIGHLIGHTED TO<br/>THE ARCHITECT.</li> </ol> |                                                                                                                                                                                                          |                                                                              |  |
|                                               |                                                                                                                                                                                              | PLANNING                                                                                                                                                                                                 |                                                                              |  |
| 1m 2m                                         | 31a Po<br>email: ir<br>DRAWIN                                                                                                                                                                | frank -architecture         31a Poole Road, London. E9 7AE         email: info@frank-architecture.com         mobile: 07815 502051         DRAWING TITLE:         Proposed Section CC+DD         1:50@A3 |                                                                              |  |
|                                               | SCALE:                                                                                                                                                                                       | 1:50 @ A3<br>BY:<br>FS/LD                                                                                                                                                                                | DATE: Sept 2020<br>PROJECT NO.:<br>CL/07/20                                  |  |
|                                               | DRAWIN                                                                                                                                                                                       |                                                                                                                                                                                                          | 27Rev A                                                                      |  |