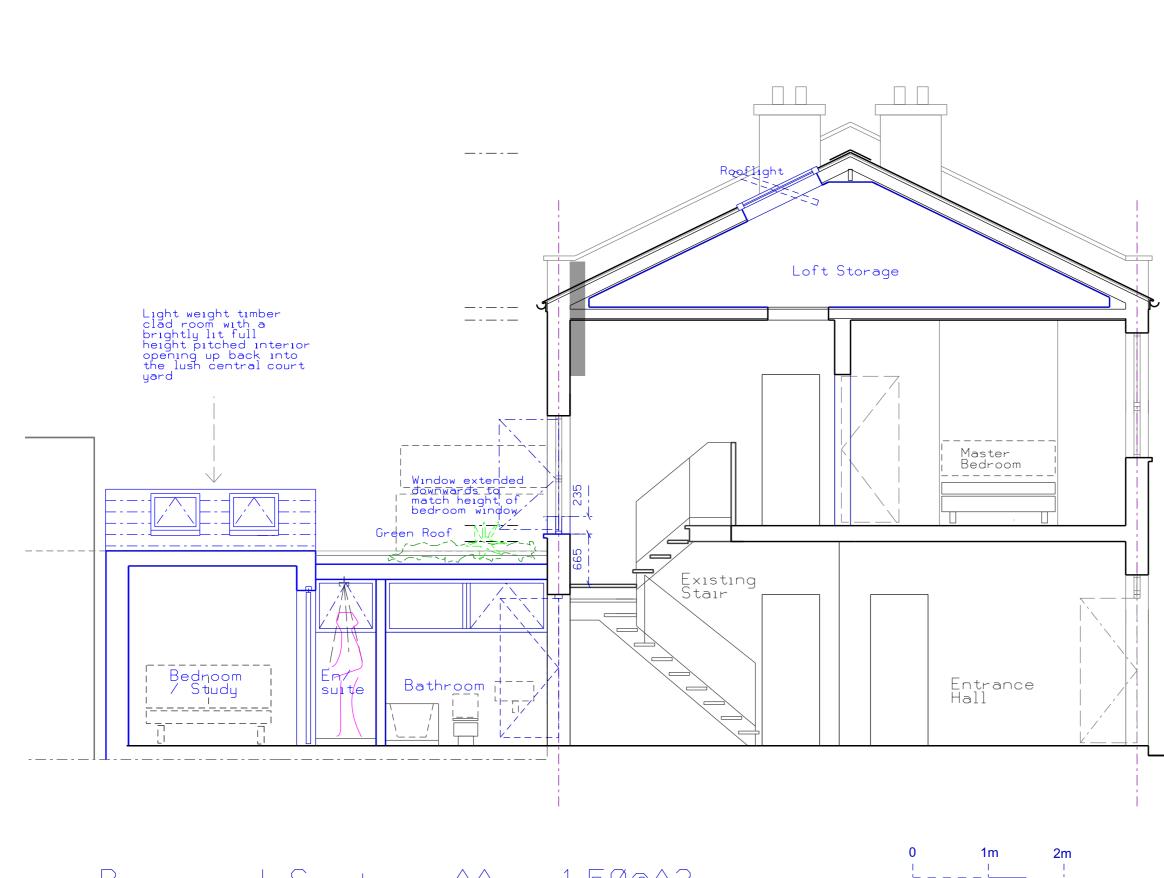

Proposed Section AA 1:50@A3

| Mı<br>21                    | ect:<br>and Mrs<br>A College<br>ndon NW                                                | e Lane                                   | è                                                                   |
|-----------------------------|----------------------------------------------------------------------------------------|------------------------------------------|---------------------------------------------------------------------|
| Rev                         | DATE                                                                                   | IS                                       | SUE OR REVISION                                                     |
| -<br>A                      | -<br>Oct 21                                                                            | the fa                                   | dormer omitted and<br>mlly bathroom moved<br>to ground floor        |
|                             |                                                                                        |                                          |                                                                     |
| 1. [<br>2. A<br>WIT<br>3. D | LL DRAWING<br>H ALL OTHE<br>ISCREPENC                                                  | LE FROI<br>SS TO R<br>R DOCL<br>IES TO I | M DRAWINGS.<br>EAD IN CONJUCTION<br>MENTATION.<br>3E HIGHLIGHTED TO |
|                             | P                                                                                      |                                          | NING                                                                |
| í –                         |                                                                                        |                                          |                                                                     |
| 31a P<br>email:<br>DRAWIN   | oole Road, Lo<br>info@frank-arch<br>NG TITLE:                                          | ondon. E                                 | 9 7AE                                                               |
| 31a P<br>email:<br>DRAWIN   | oole Road, Lo<br>info@frank-arct<br>wg TITLE:<br>2000000000000000000000000000000000000 | ondon. E                                 | com mobile: 07815 50205                                             |