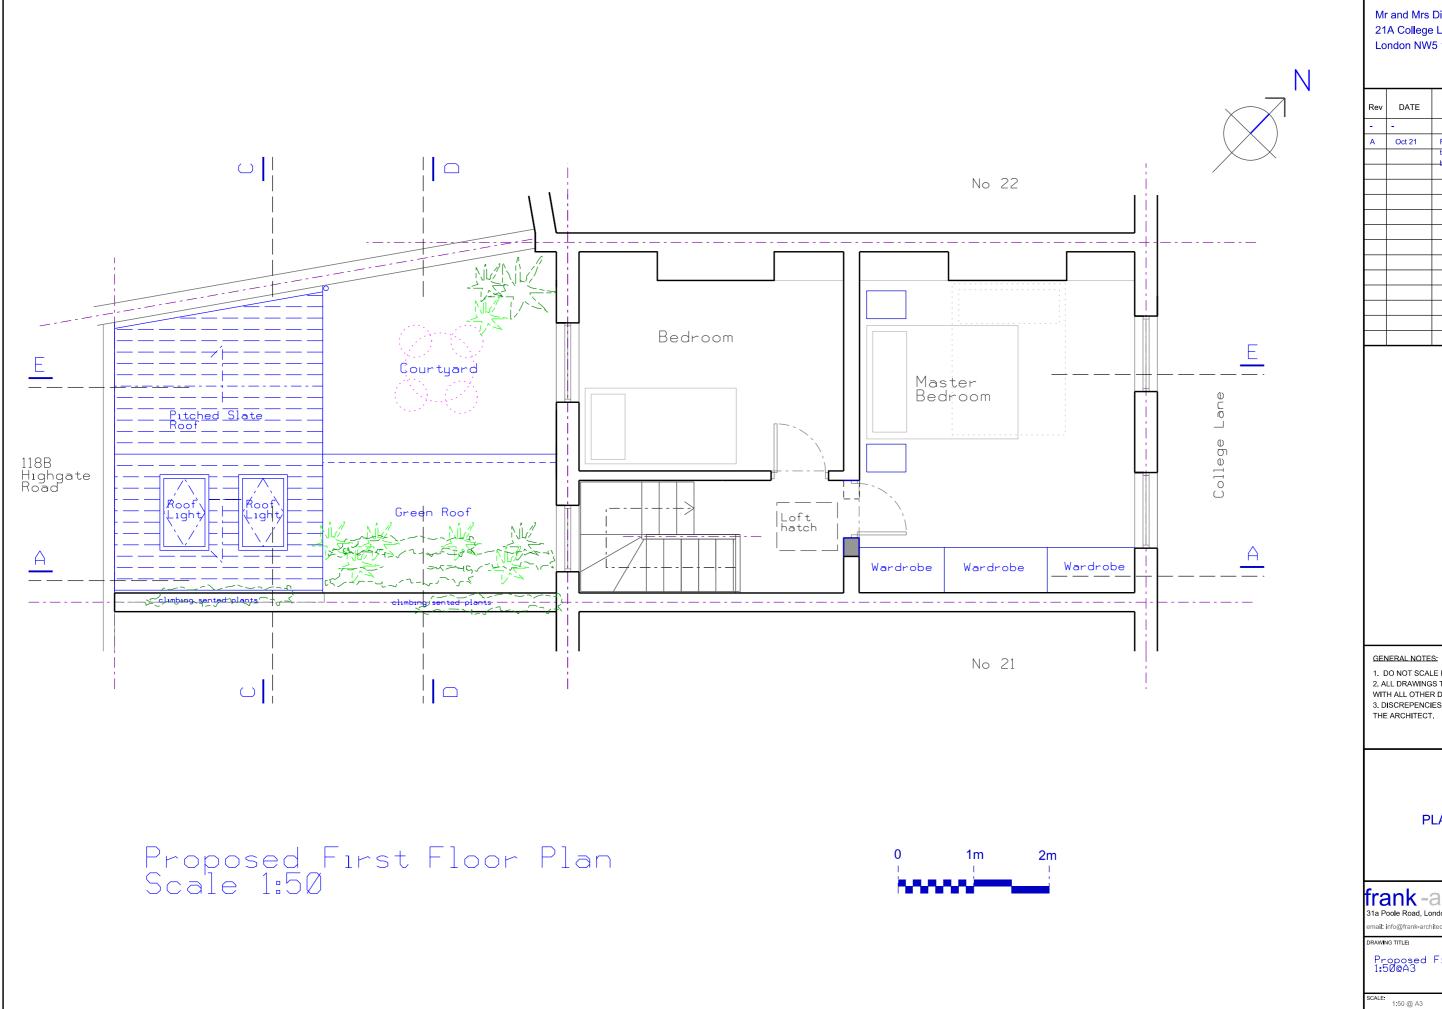

PROJECT:

Mr and Mrs Dimond 21A College Lane London NW5 1BJ

| Rev | DATE   | ISSUE OR REVISION                                 |
|-----|--------|---------------------------------------------------|
| -   | -      |                                                   |
| Α   | Oct 21 | Rear dormer omitted and                           |
|     |        | the family bathroom moved<br>back to ground floor |
|     |        | baok to ground noor                               |
|     |        |                                                   |
|     |        |                                                   |
|     |        |                                                   |
|     |        |                                                   |
|     |        |                                                   |
|     |        |                                                   |
|     |        |                                                   |
|     |        |                                                   |
|     |        |                                                   |
|     |        |                                                   |
|     |        |                                                   |
|     |        |                                                   |

1. DO NOT SCALE FROM DRAWINGS.
2. ALL DRAWINGS TO READ IN CONJUCTION WITH ALL OTHER DOCUMENTATION.
3. DISCREPENCIES TO BE HIGHLIGHTED TO THE ARCHITECT.

**PLANNING** 

frank -architecture
31a Poole Road, London. E9 7AE

email: info@frank-architecture.com mobile: 07815 50205

Proposed First Floor Plan 1:50@A3

Sept 2020 ROJECT NO.: CL/07/20

AL- 21Rev A