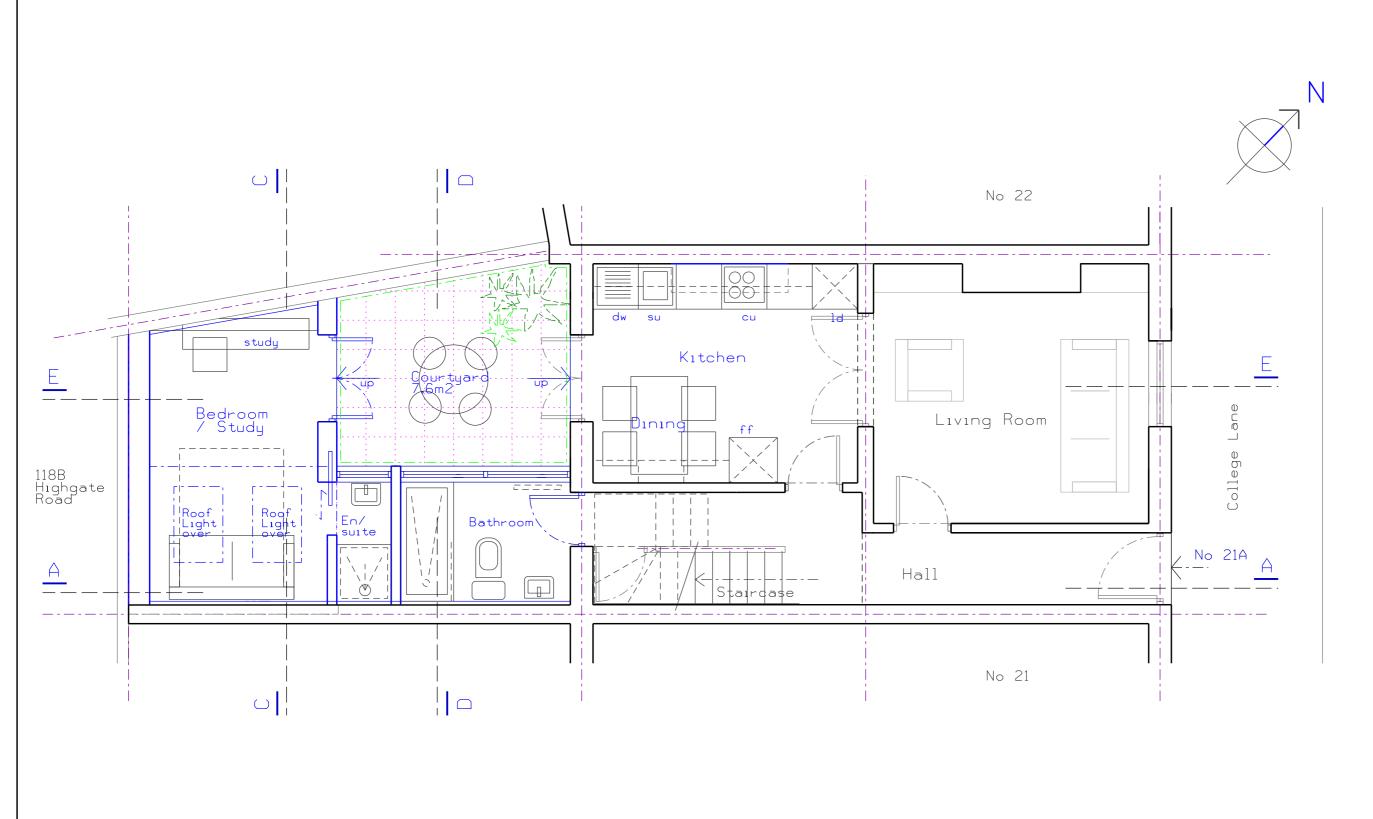

Proposed Ground Floor Scale 1:50

PROJECT:

Mr and Mrs Dimond 21A College Lane London NW5 1BJ

| Rev | DATE   | ISSUE OR REVISION                                                            |
|-----|--------|------------------------------------------------------------------------------|
| -   | -      |                                                                              |
| Α   | Oct 21 | Rear dormer omitted and<br>the family bathroom moved<br>back to ground floor |
|     |        |                                                                              |
|     |        |                                                                              |
|     |        |                                                                              |
|     |        |                                                                              |
|     |        |                                                                              |
|     |        |                                                                              |
|     |        |                                                                              |
|     |        |                                                                              |
|     |        |                                                                              |

## **PLANNING**

frank -architecture
31a Poole Road, London. E9 7AE

email: info@frank-architecture.com mobile: 07815 50205

Proposed Ground Floor Plan 1:50@A3

| 1:50 @ A3          | Sept 2020                |
|--------------------|--------------------------|
| DRAWN BY:<br>FS/LD | PROJECT NO.:<br>CL/07/20 |