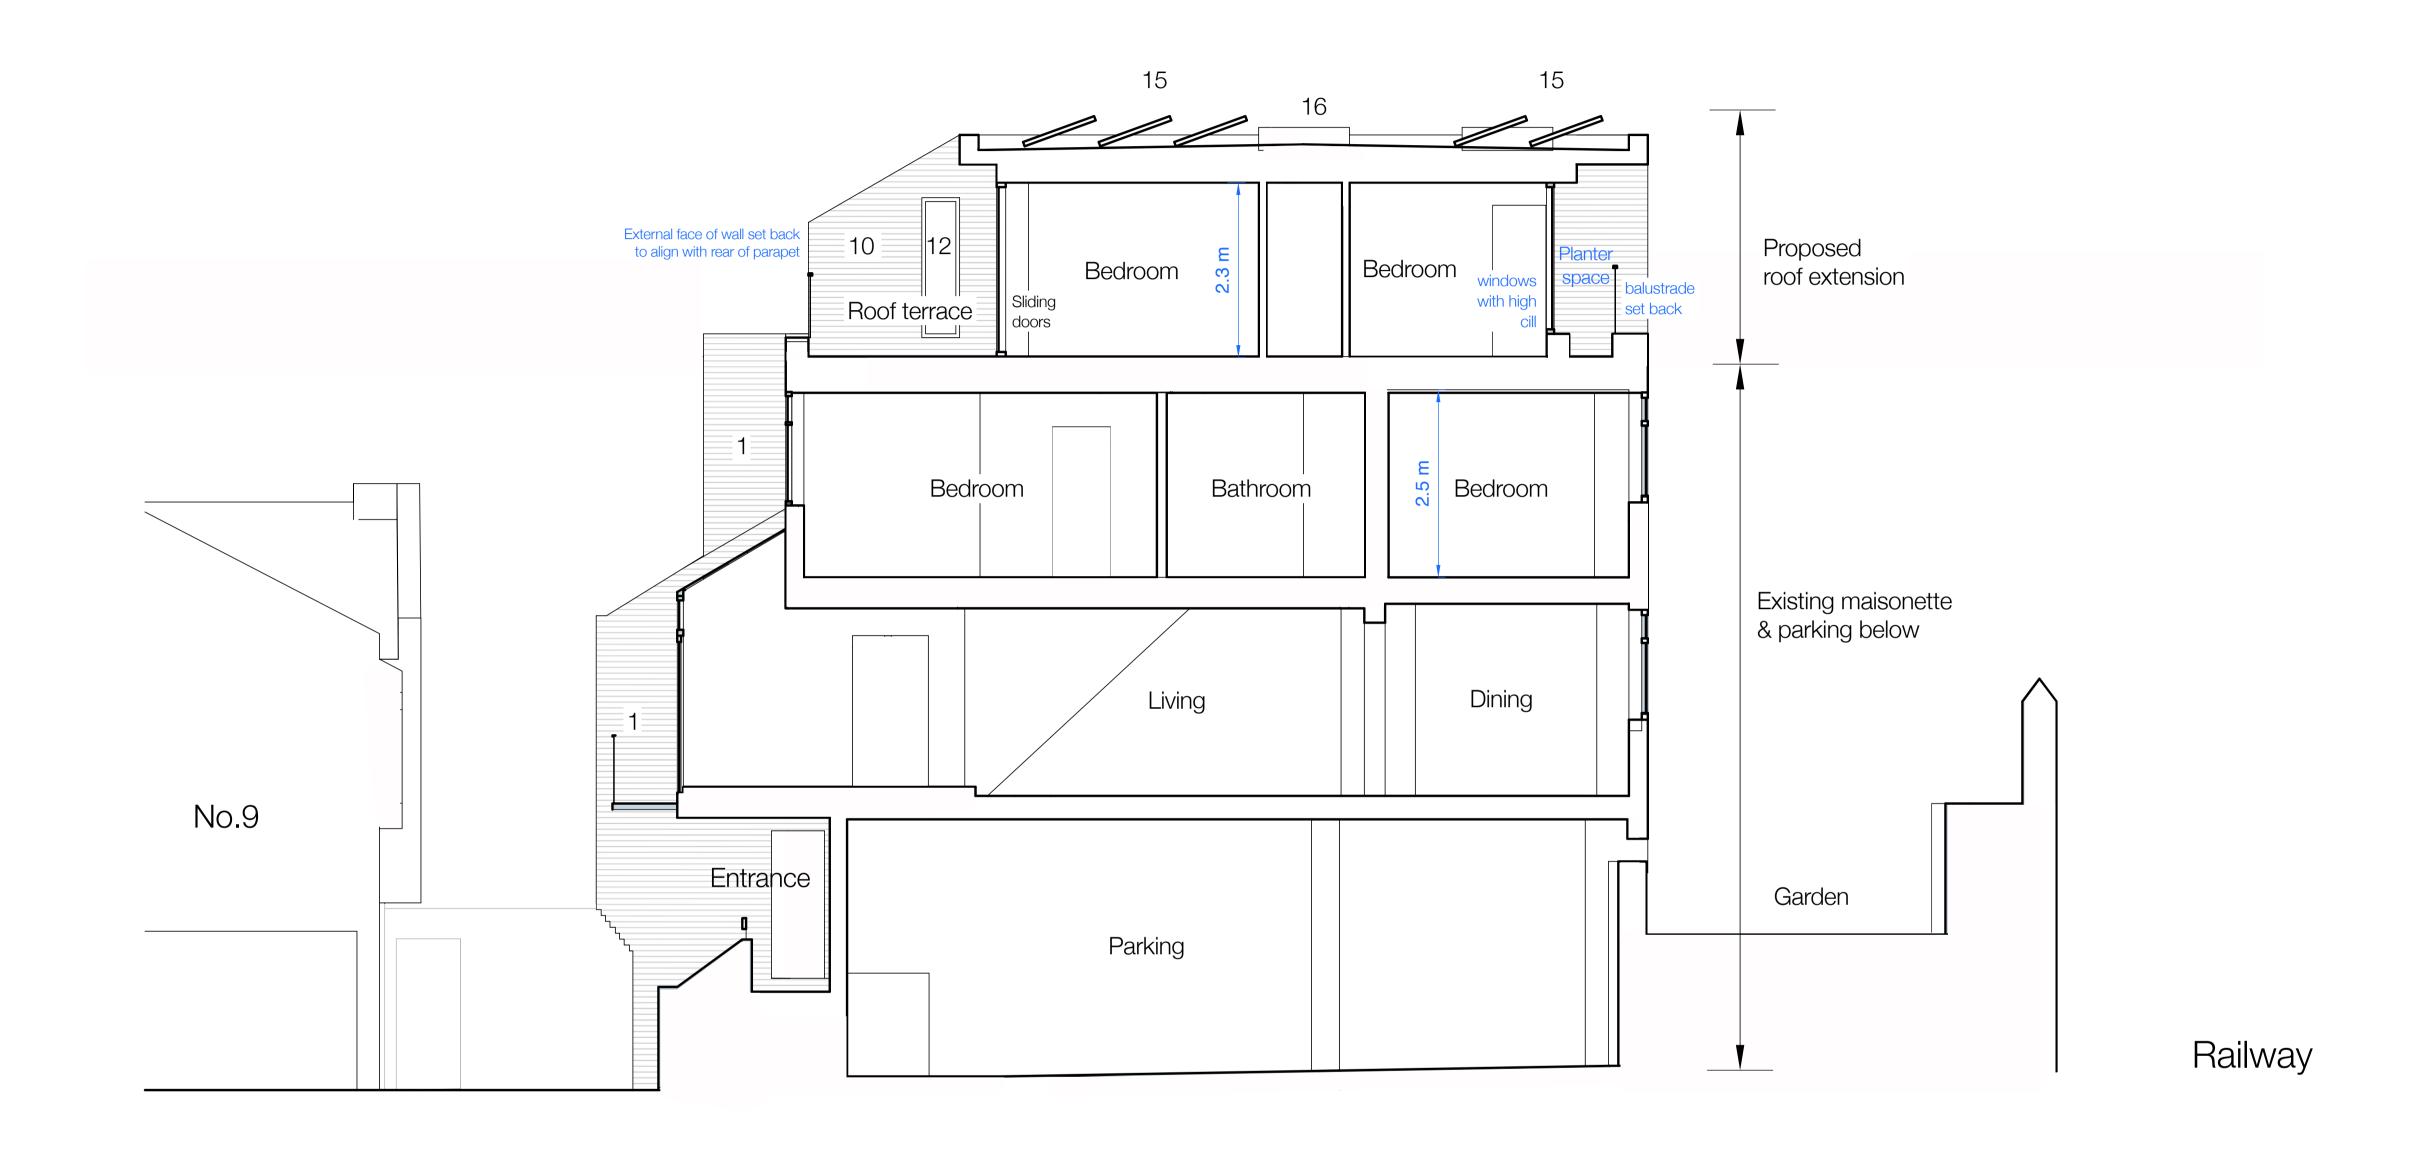

- 10. New brickwork to match existing
- 12. New windows with painted metal frames, mid grey
- 13. Slim metal railings, finish to match windows and doors
- 14. Horizontal fibre cement cladding boards, white

## Proposed roofscape

Proposed materials

- 15. Solar photovoltaic panels
- 16. Flat rooflights

A 12/10/2021 Proposed materials revised Front volume set back Planter space to rear

Proposed Section B