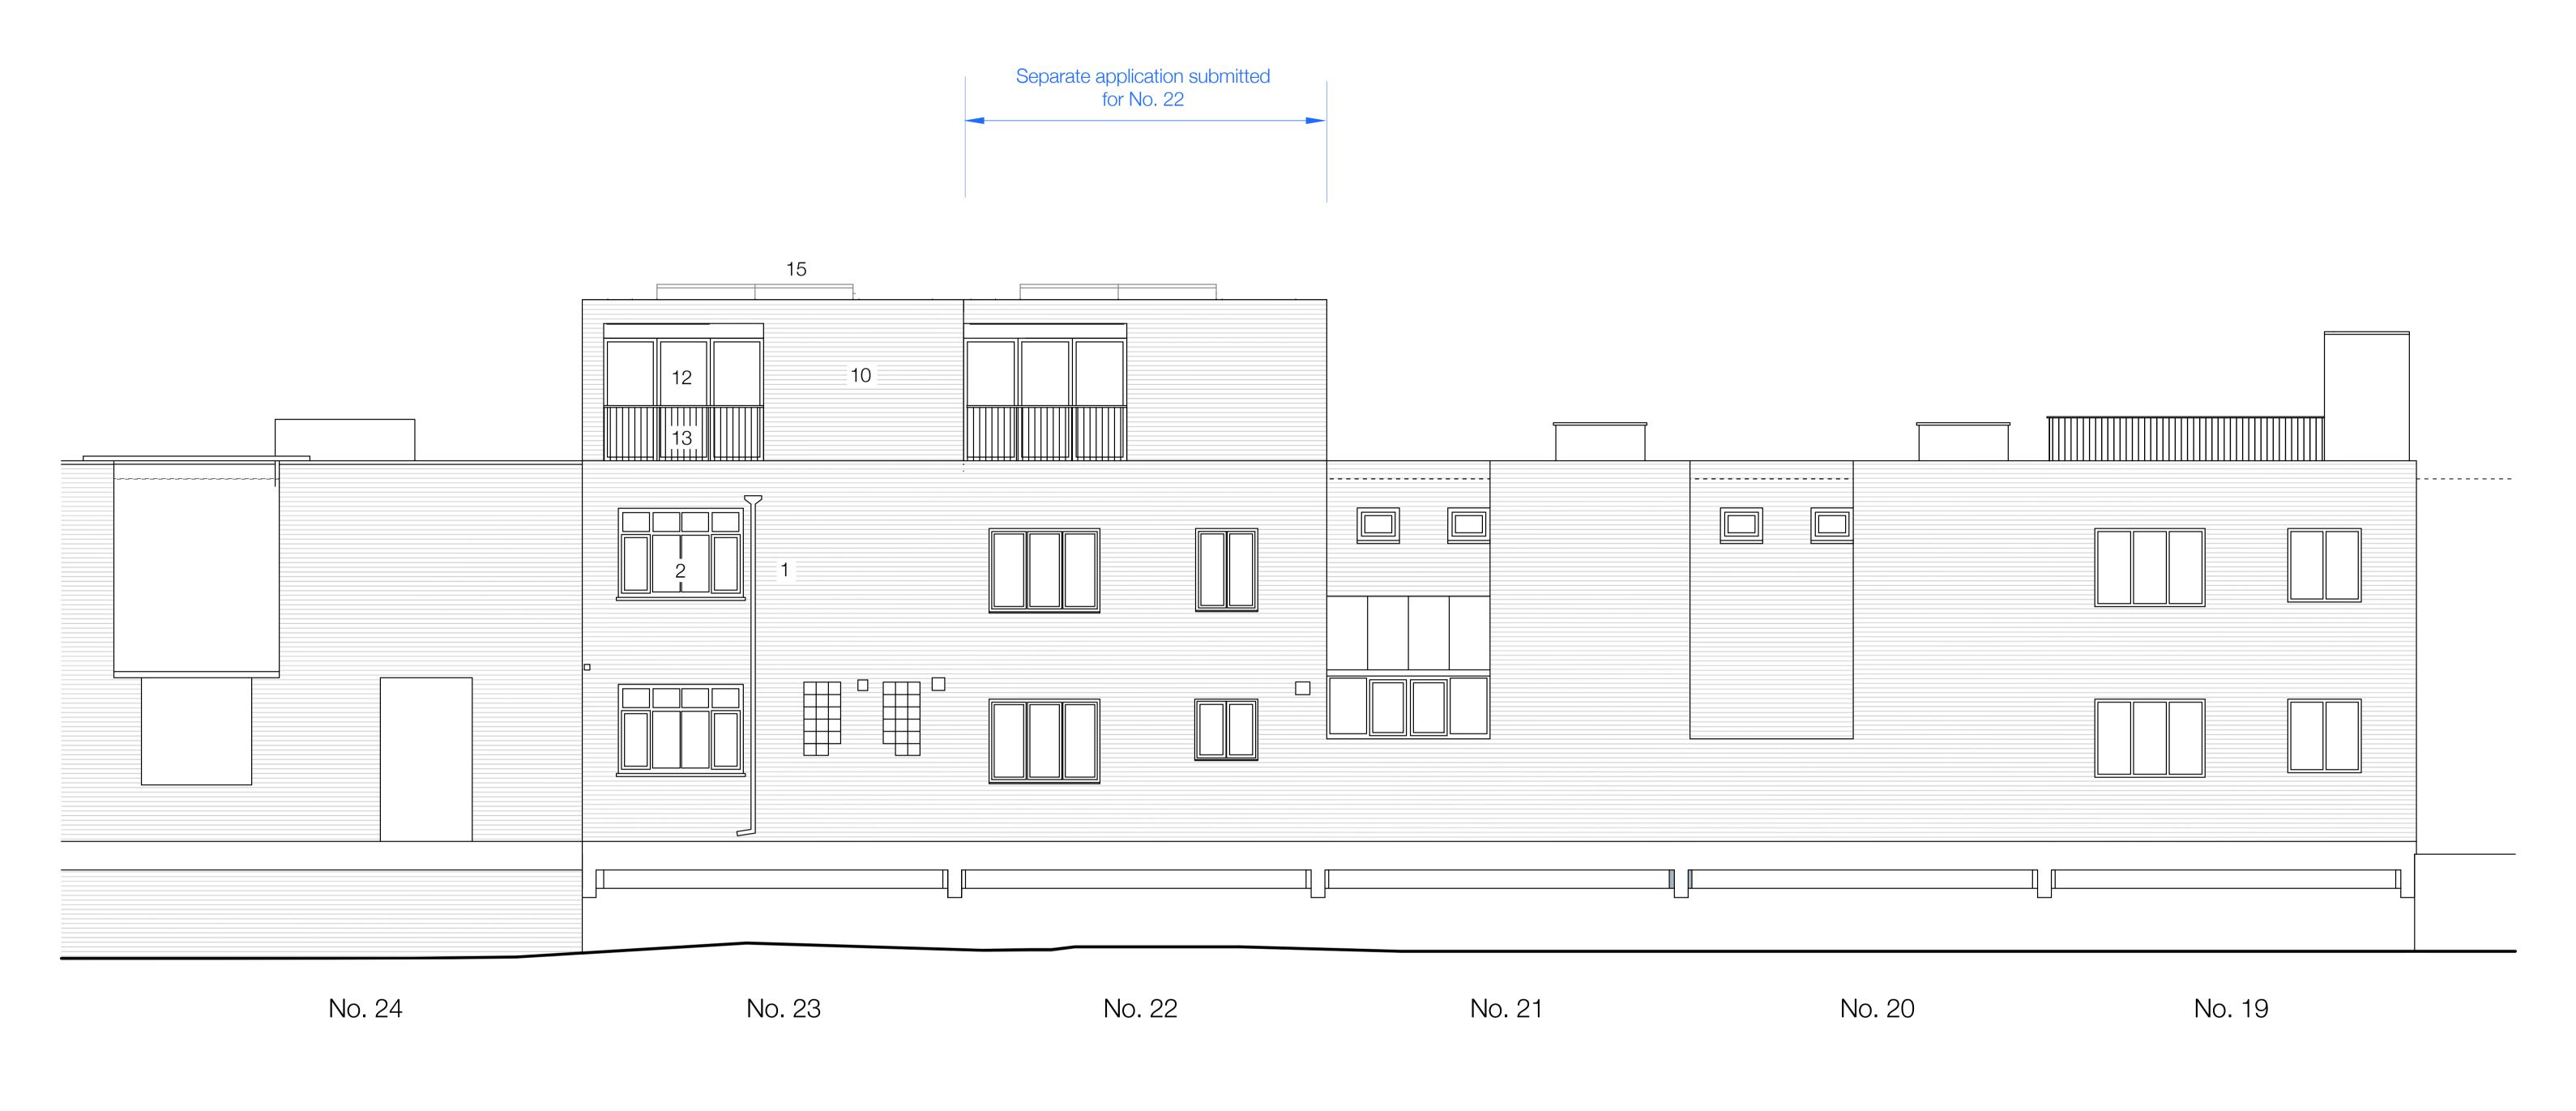

# Proposed Elevation 4 (NW)

### Existing materials

- 1. Existing mixed yellow London stock brickwork
- 2. Horizontal cladding boards, white
- 3. Dark stained timber windows & doors
- 4. Glazed lean-to roofs
- 5. Balcony with slim metal railings

#### Existing roofscape

- 6. Existing stair enclosure, cladding boards
- 7. Existing tank enclosures
- 8. Existing metal railings

## Proposed materials

- 10. New brickwork to match existing
- 12. New windows with painted metal frames, mid grey
- 13. Slim metal railings, finish to match windows and doors
- 14. Horizontal fibre cement cladding boards, white

#### Proposed roofscape

- 15. Solar photovoltaic panels
- 16. Flat rooflights

A 12/10/2021 Proposed materials revised

**HEATHWALKER STUDIO** 

www.heathwalker.uk © Heathwalker LLP. No licence implied. Drawing to be used only for the purpose indicated by Status. Drawing not to be used to calculate areas for valuation purposes. Do not scale from this drawing.