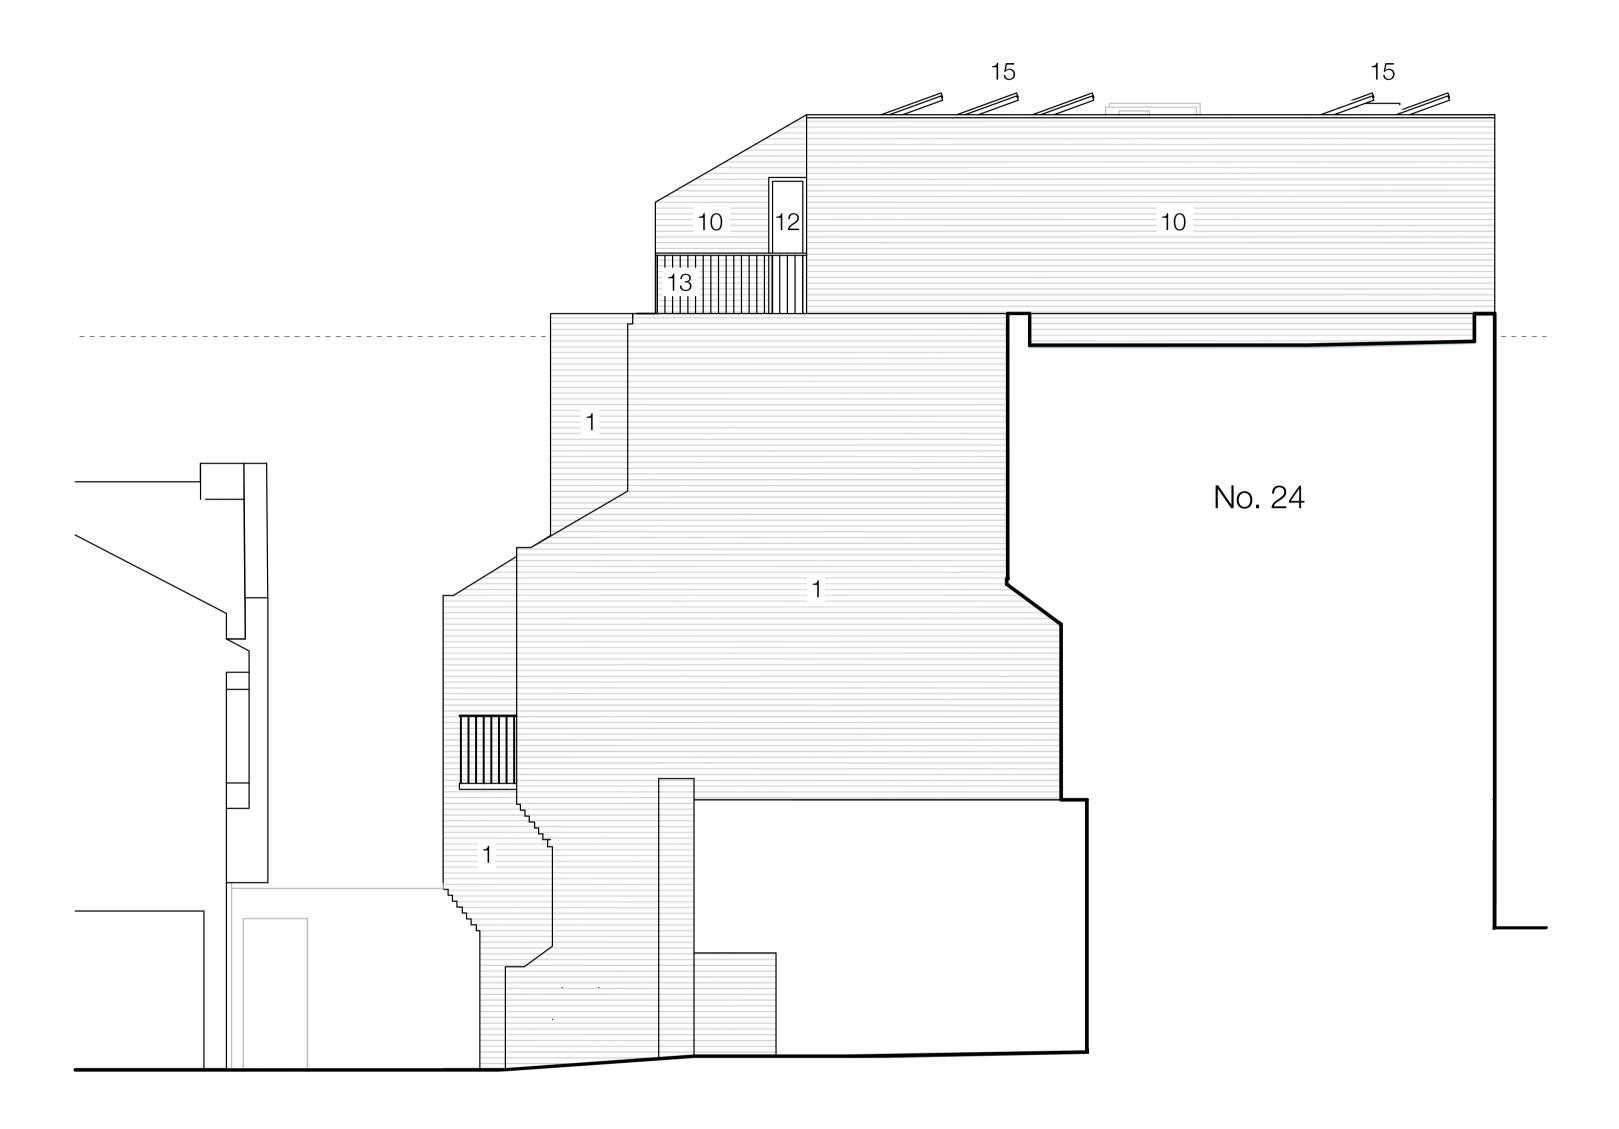

# Proposed Elevation 2 (NE)

## Existing materials

- 1. Existing mixed yellow London stock brickwork
- 2. Horizontal cladding boards, white
- 3. Dark stained timber windows & doors
- 4. Glazed lean-to roofs
- 5. Balcony with slim metal railings

#### Existing roofscape

- 6. Existing stair enclosure, cladding boards
- 7. Existing tank enclosures
- 8. Existing metal railings

### Proposed materials

- 10. New brickwork to match existing
- 12. New windows and doors with painted metal frames, mid grey
- 13. Slim metal railings, finish to match windows and doors
- 14. Horizontal fibre cement cladding boards, white

#### Proposed roofscape

- 15. Solar photovoltaic panels
- 16. Flat rooflights

Proposed Lievation 3 (344)

A 12/10/2021 Proposed materials revised Bathroom projection set back