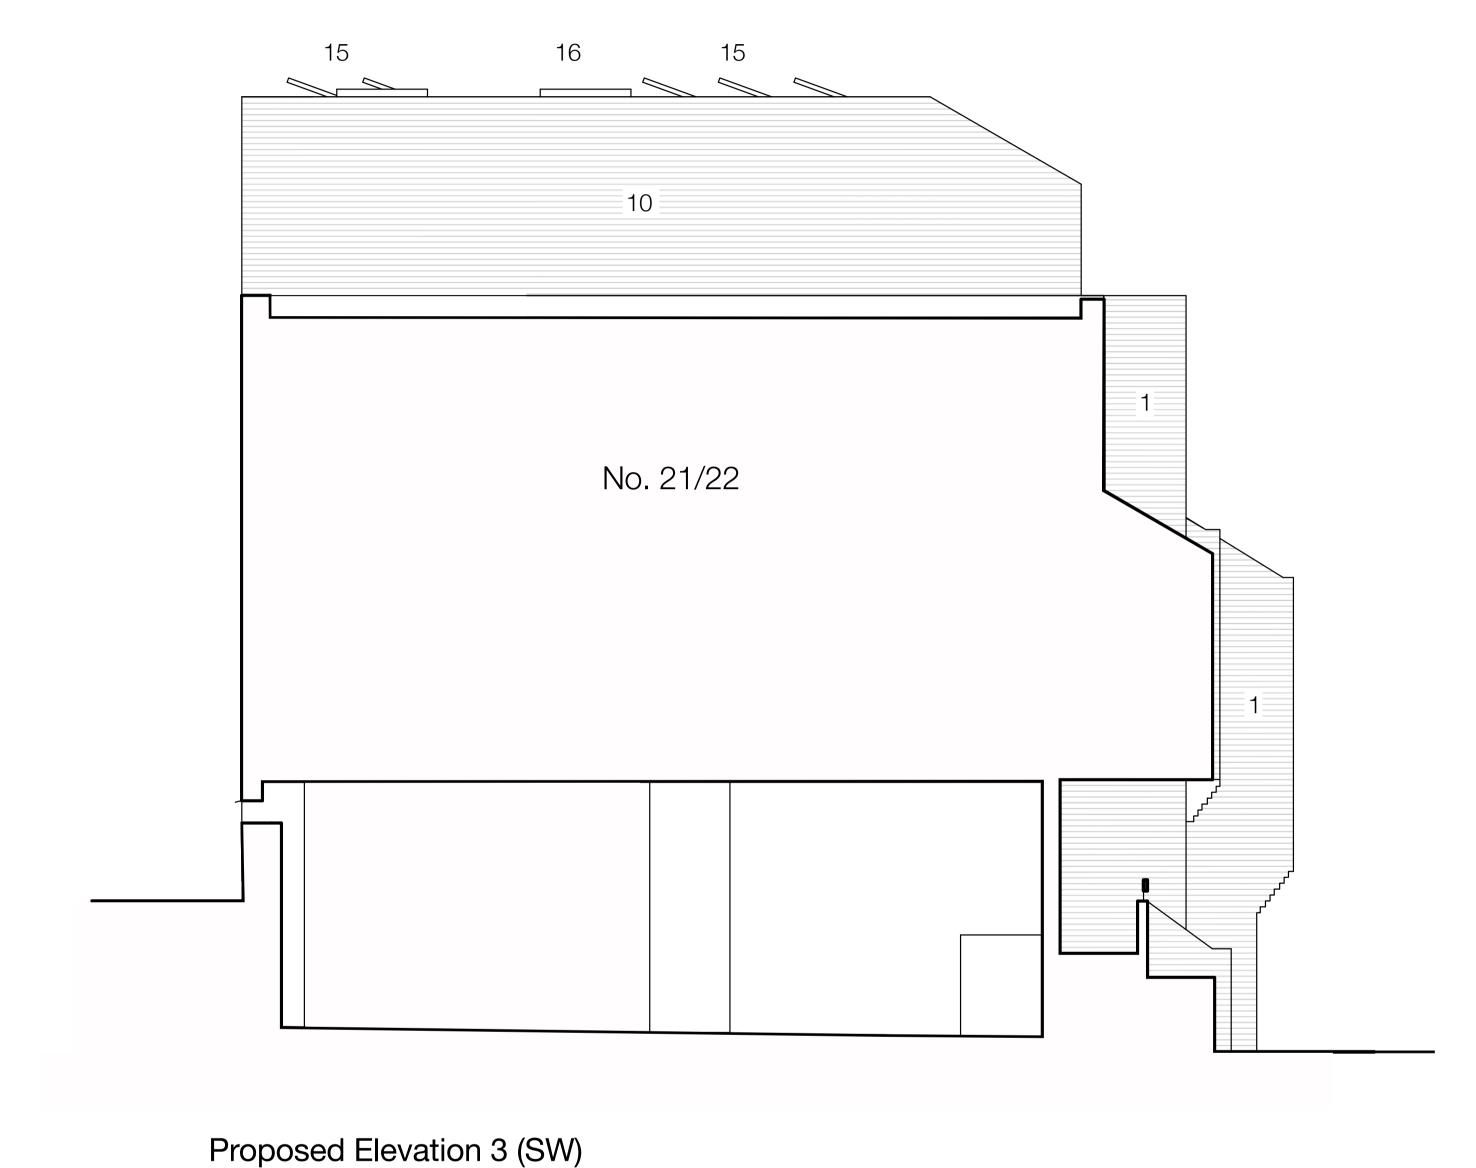

## Existing materials

- 1. Existing mixed yellow London stock brickwork
- 2. Horizontal cladding boards, white
- 3. Dark stained timber windows & doors
- 4. Glazed lean-to roofs
- 5. Balcony with slim metal railings

### Proposed materials

- 10. New brickwork to match existing
- 12. New windows and doors with painted metal frames, mid grey
- 13. Slim metal railings, finish to match windows and doors
- 14. Horizontal fibre cement cladding boards, white

#### Proposed roofscape

- 15. Solar photovoltaic panels
- 16. Flat rooflights

Proposed Lievation 3 (344)

A 12/10/2021 Proposed materials revised Bathroom projection set back