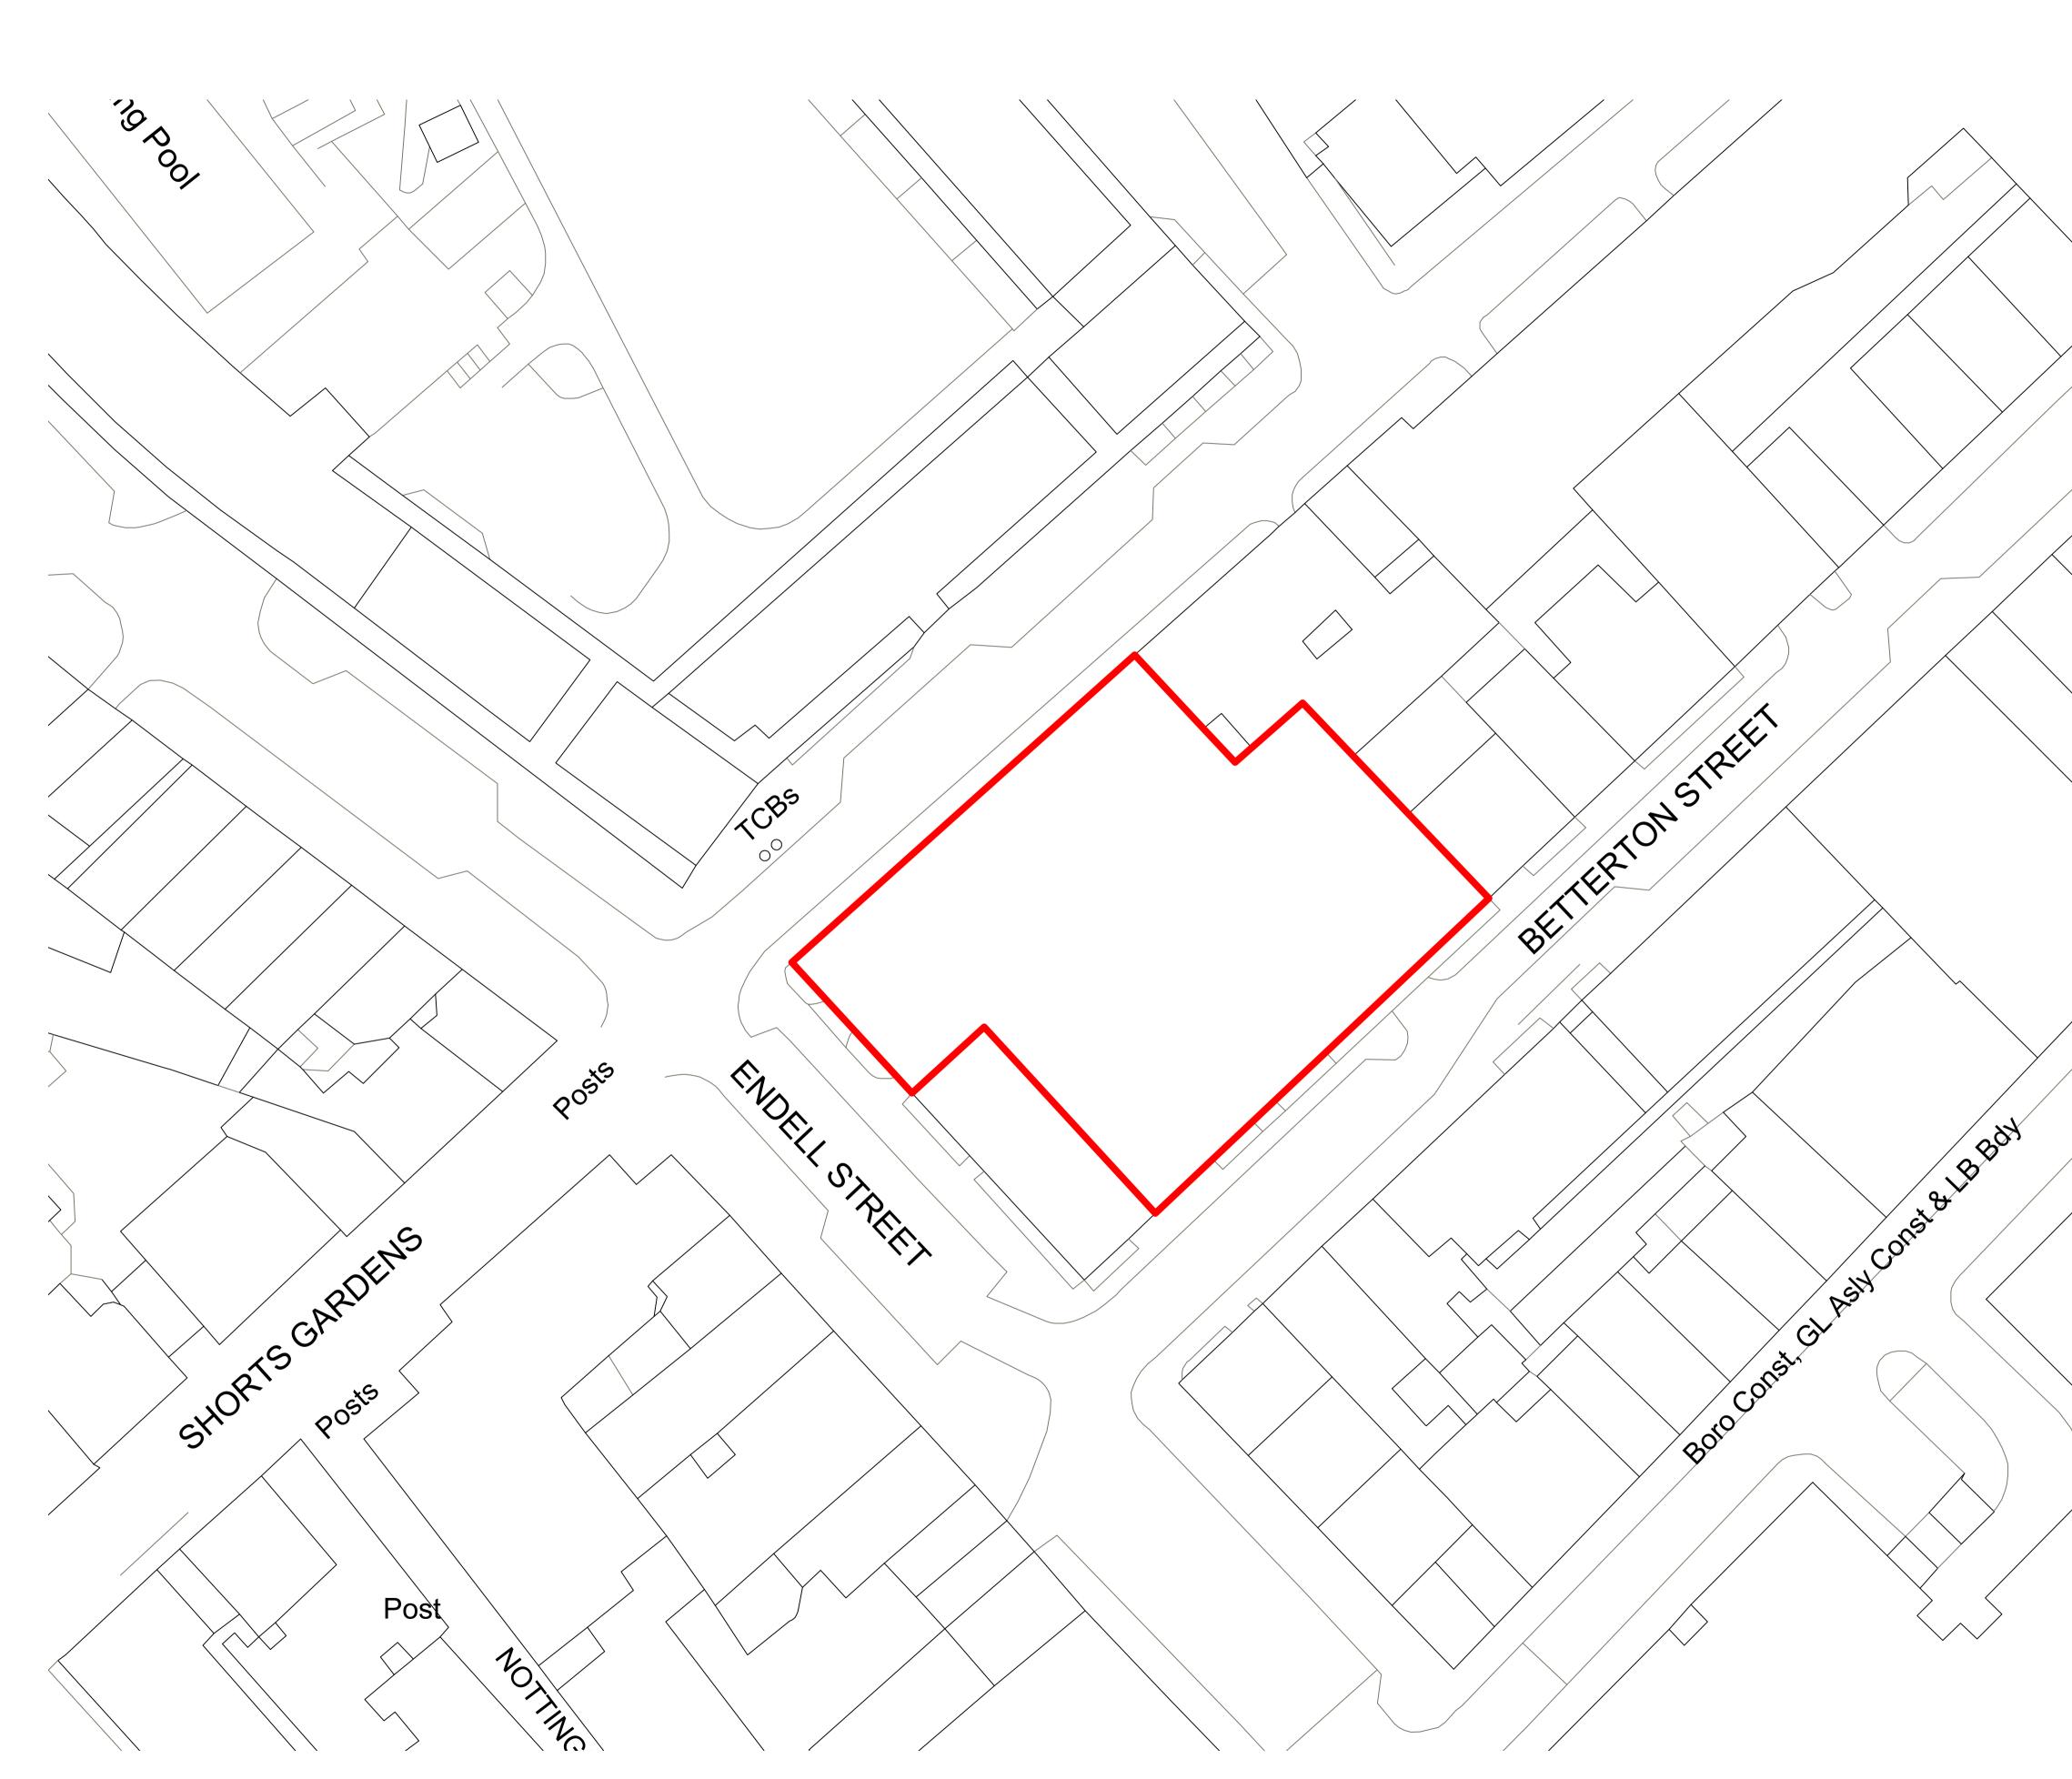

PL01 25/10/21 Planning Submission REV. DATE NOTE

WQ DRAWN

CLIENT PATRIZIA

PROJECT 24 Endell Street

DRAWING Site Plan

SCALE 1:250 @ A1 (1:500 @ A3) STATUS

PLANNING

DATE Oct. 2021

APPROVED RP

DWG No. 1183\_PL-Site

REVISION PL01