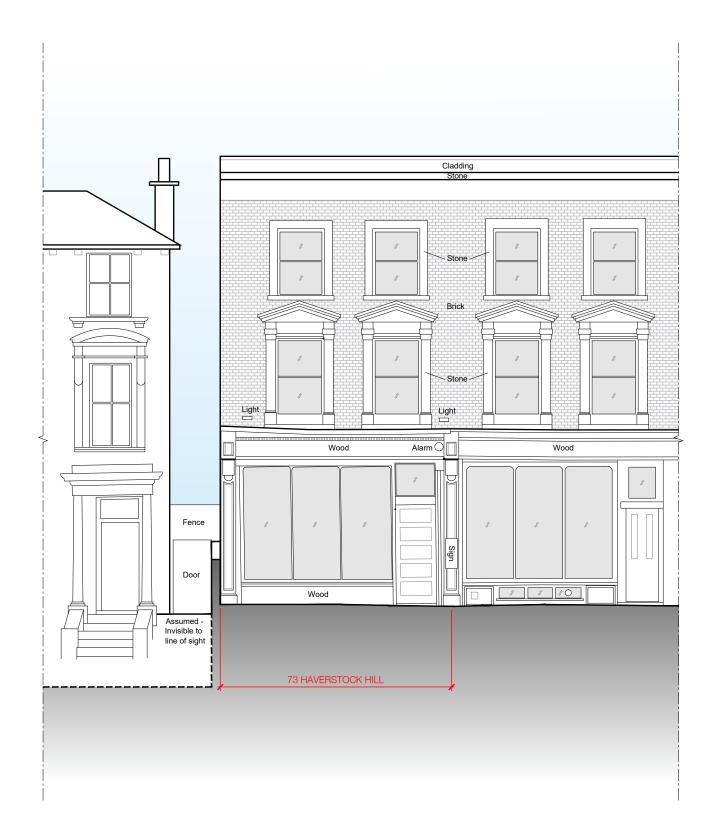

©Jonathan Clark Architects

1:100 2m 0 2m 4m 6m 8m 10m

FRONT ELEVATION - EXISTING

SCALE 1:100 @ A3 - 1:50 @ A1

01 T020