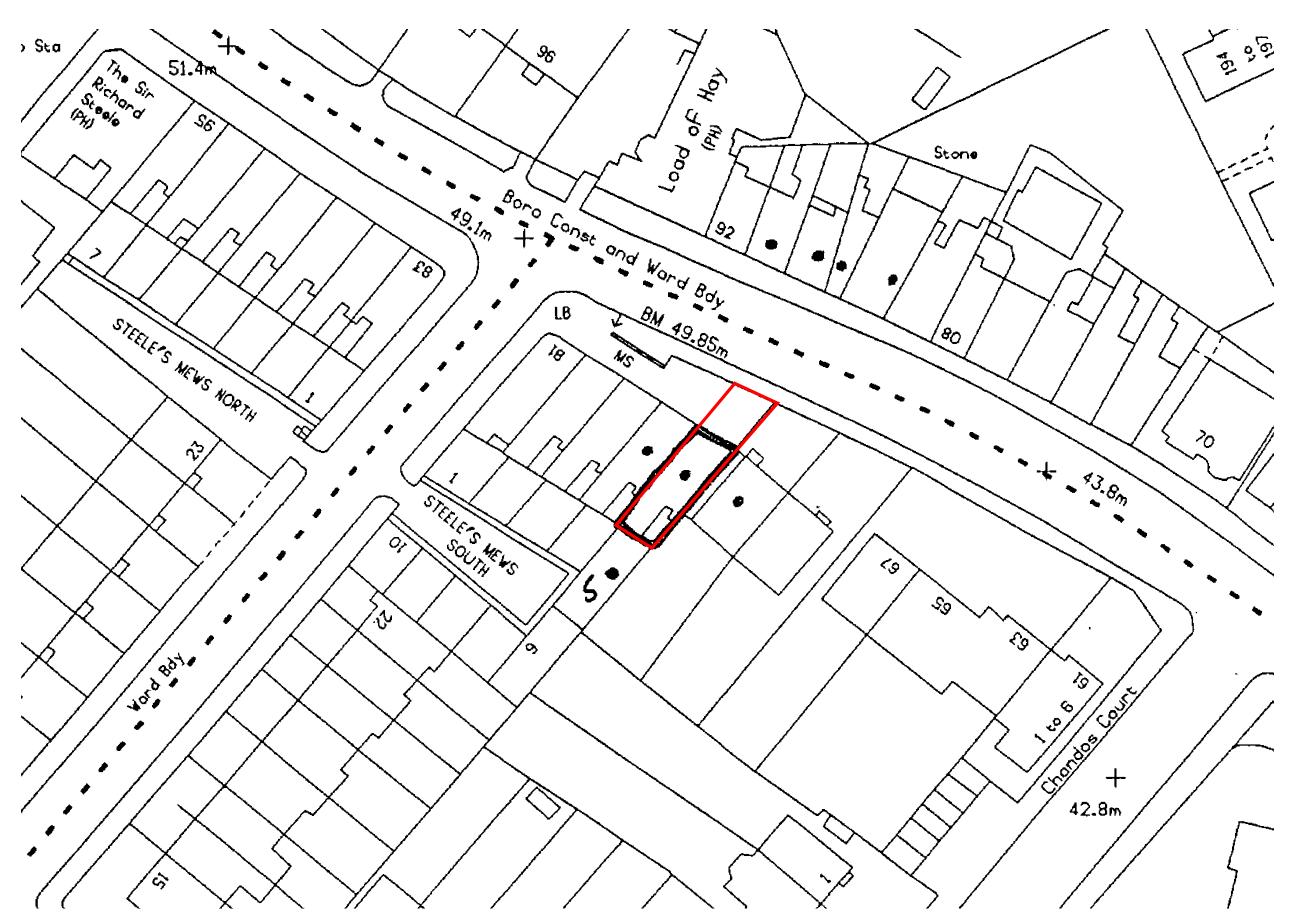

01 SITE PLAN - EXISTING T002 SCALE 1:500 @ A3 - 1:250 @ A1

1:500 10m 0 10m 20m 30m 40m 50m

NOTES

DATE REV AMENDMENTS

SURVEY

JONATHAN CLARK ARCHITECTS 1 Promor. Hingston Hill Microston upon Tonnes BY CH

Surrey, KT2 7(Y
Phone 020 7608 1111