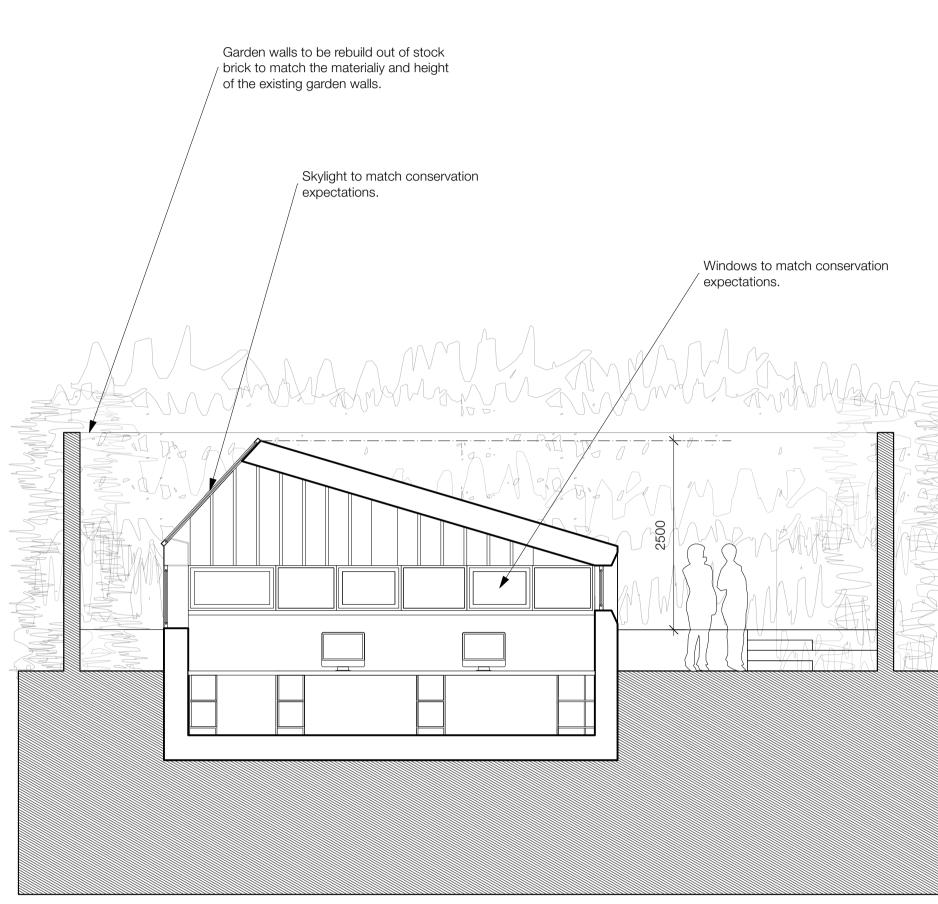

Proposed Section H-H
Proposed Section I-I

## Project: Dartmouth Park Avenue hanson architects A 14/10/2021 Client: Mr & Mrs Finn RIBA Chartered Practice Site: 14 Dartmouth Park Avenue, London Studio 7C Wellington Rd, London NW10 5LJ NW5 1JN tel. (020) 8962 6269 email.info@hansonarchitects.co.uk. 22 Dublin Street, Edinburgh EH1 2PP Title: Proposed Sections H-H, I-I, J-J www.hansonarchitects.co.uk Scale: 1:50@A1 & 1:100@A3 Date: 14/10/2021 Drawing to be read in conjunction with all architect and consultants information. Do not scale from drawing. All dimensions in mm & allow 50mm tolerance. All dimensions to be checked on site. Drawing only to be used for purposes indicated. Notify Architect of any discrepencies. © hanson architects ltd Drawn by: Checked by: Approved by: Job No. Status **574** Drawing No. **574-GA-206**