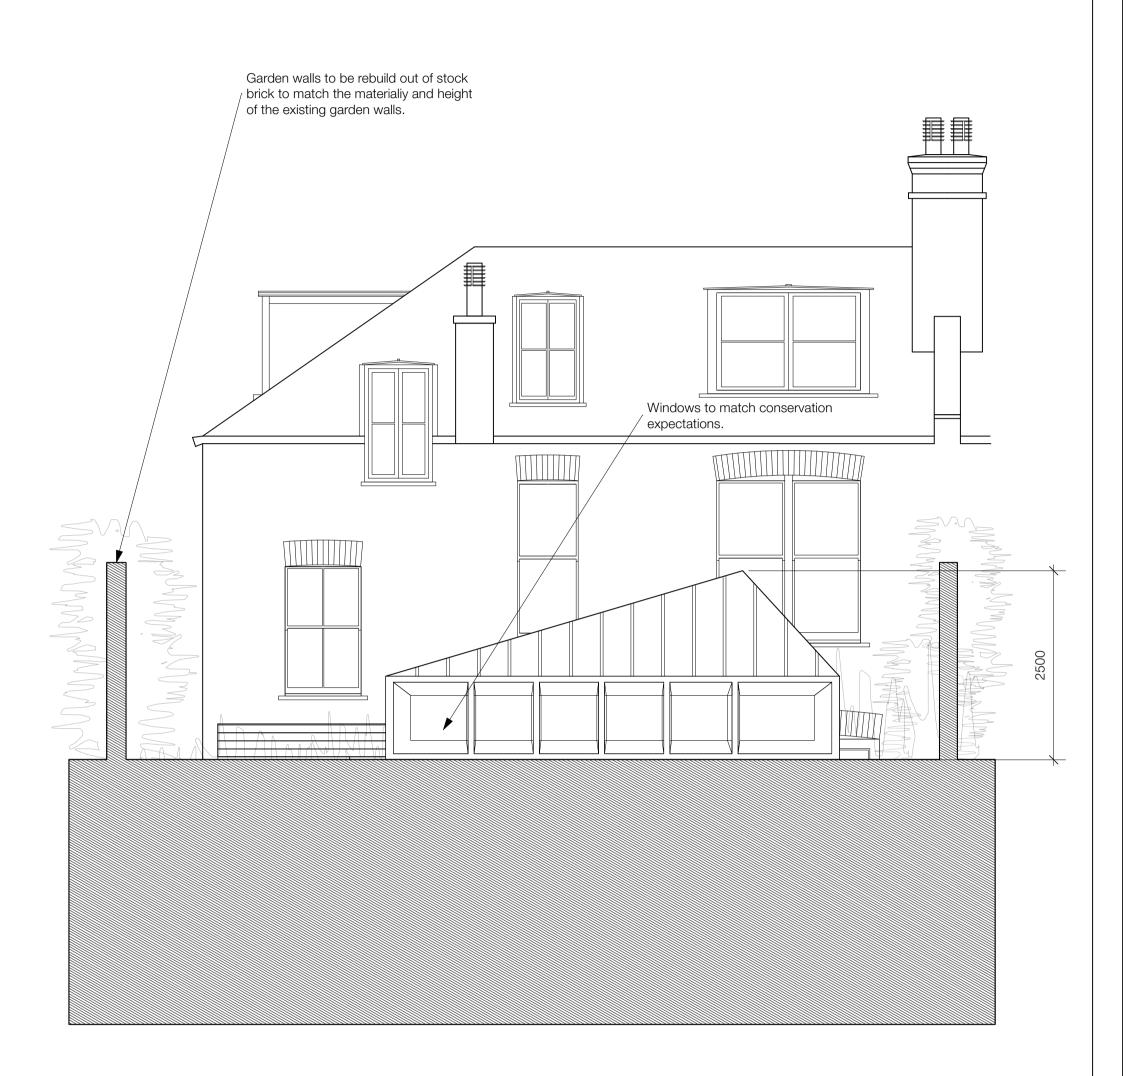

Proposed Section H-H
Proposed Section I-I

## Project: Dartmouth Park Avenue hanson architects A 14/10/2021 Client: Mr & Mrs Finn RIBA Chartered Practice Site: 14 Dartmouth Park Avenue, London Studio 7C Wellington Rd, London NW10 5LJ NW5 1JN tel. (020) 8962 6269 email.info@hansonarchitects.co.uk. 22 Dublin Street, Edinburgh EH1 2PP Title: Proposed Sections H-H, I-I, J-J www.hansonarchitects.co.uk Scale: 1:50@A1 & 1:100@A3 Date: 14/10/2021 Drawing to be read in conjunction with all architect and consultants information. Do not scale from drawing. All dimensions in mm & allow 50mm tolerance. All dimensions to be checked on site. Drawing only to be used for purposes indicated. Notify Architect of any discrepencies. © hanson architects ltd Drawn by: Checked by: Approved by: Job No. Status **574** Drawing No. **574-GA-206**