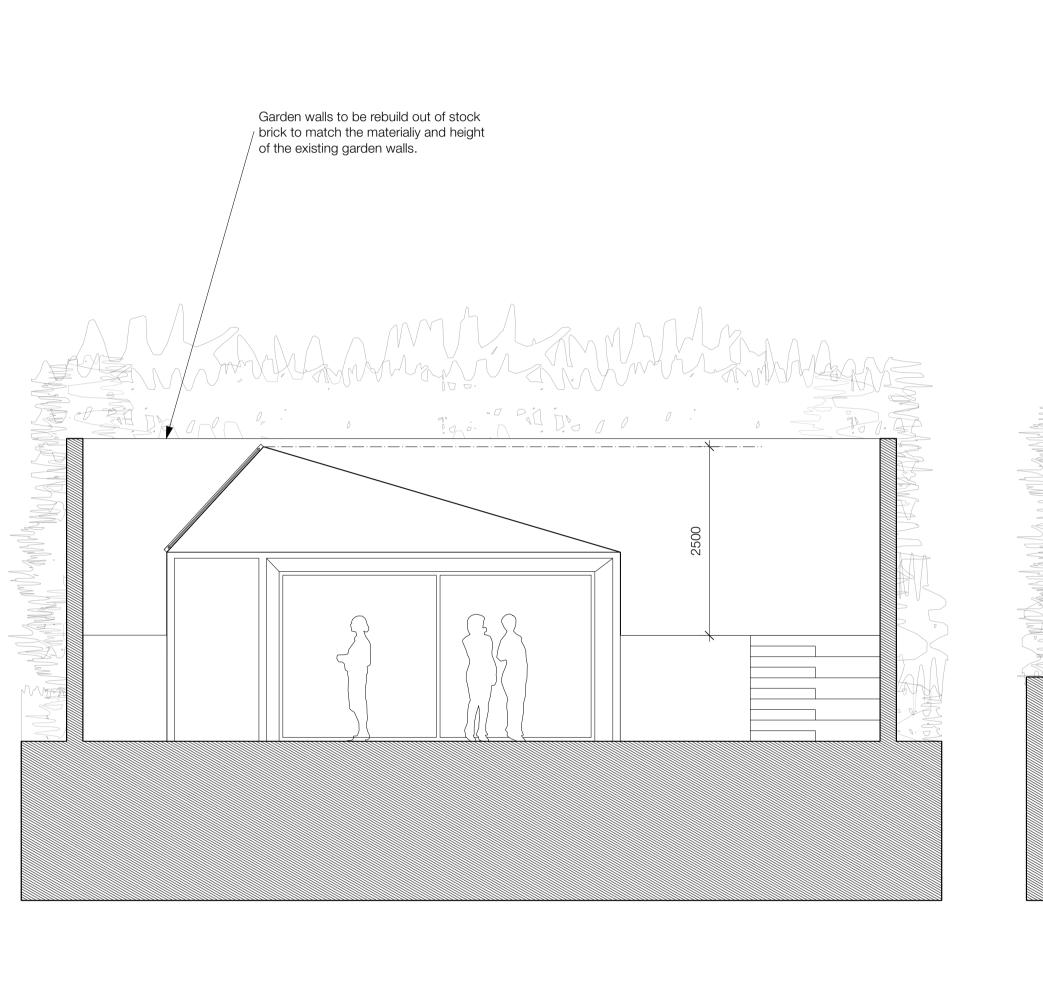

Proposed Section H-H
Proposed Section I-I

## Project: Dartmouth Park Avenue hanson architects A 14/10/2021 Client: Mr & Mrs Finn RIBA Chartered Practice Site: 14 Dartmouth Park Avenue, London Studio 7C Wellington Rd, London NW10 5LJ NW5 1JN tel. (020) 8962 6269 email.info@hansonarchitects.co.uk. 22 Dublin Street, Edinburgh EH1 2PP Title: Proposed Sections H-H, I-I, J-J www.hansonarchitects.co.uk Scale: 1:50@A1 & 1:100@A3 Date: 14/10/2021 Drawing to be read in conjunction with all architect and consultants information. Do not scale from drawing. All dimensions in mm & allow 50mm tolerance. All dimensions to be checked on site. Drawing only to be used for purposes indicated. Notify Architect of any discrepencies. © hanson architects ltd Drawn by: Checked by: Approved by: Job No. Status **574** Drawing No. **574-GA-206**