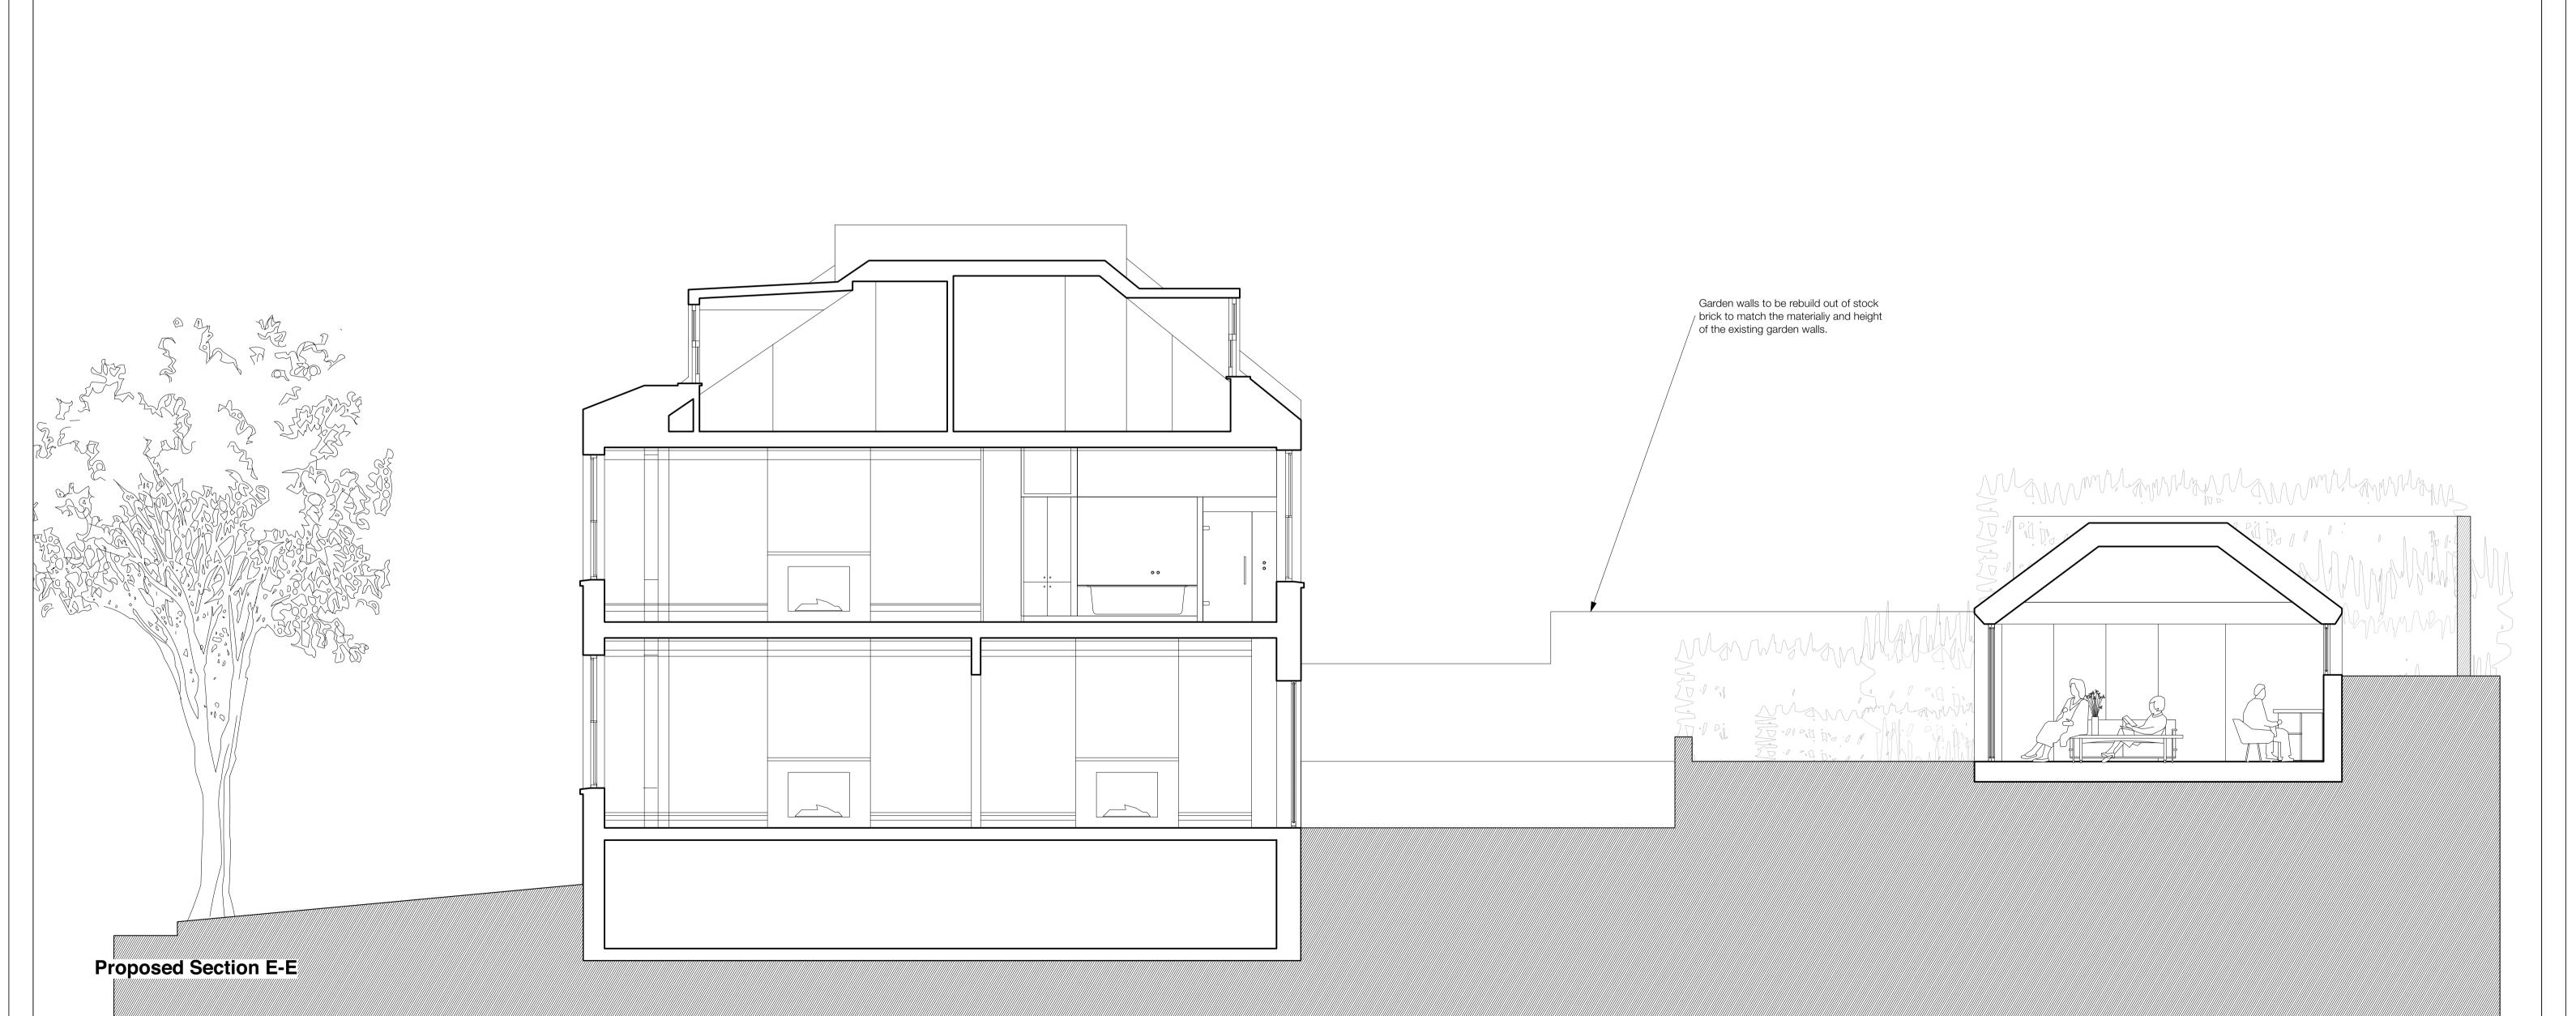

| ote | Project:       | Project: Dartmouth Park Avenue                    |                           |                  |  |
|-----|----------------|---------------------------------------------------|---------------------------|------------------|--|
|     | Client:        | Client: Mr & Mrs Finn                             |                           |                  |  |
|     | Site:          | Site: 14 Dartmouth Park Avenue, London<br>NW5 1JN |                           |                  |  |
|     | Title:         | Proposed                                          | Section E-E               |                  |  |
|     | Scale:         | 1:50@A1                                           | & 1:100@A3                | Date: 14/10/2021 |  |
|     | Drawn b        | ру:                                               | Checked by:               | Approved by:     |  |
|     | Job No.<br>574 | Status                                            | Drawing No.<br>574-IN-201 | R                |  |