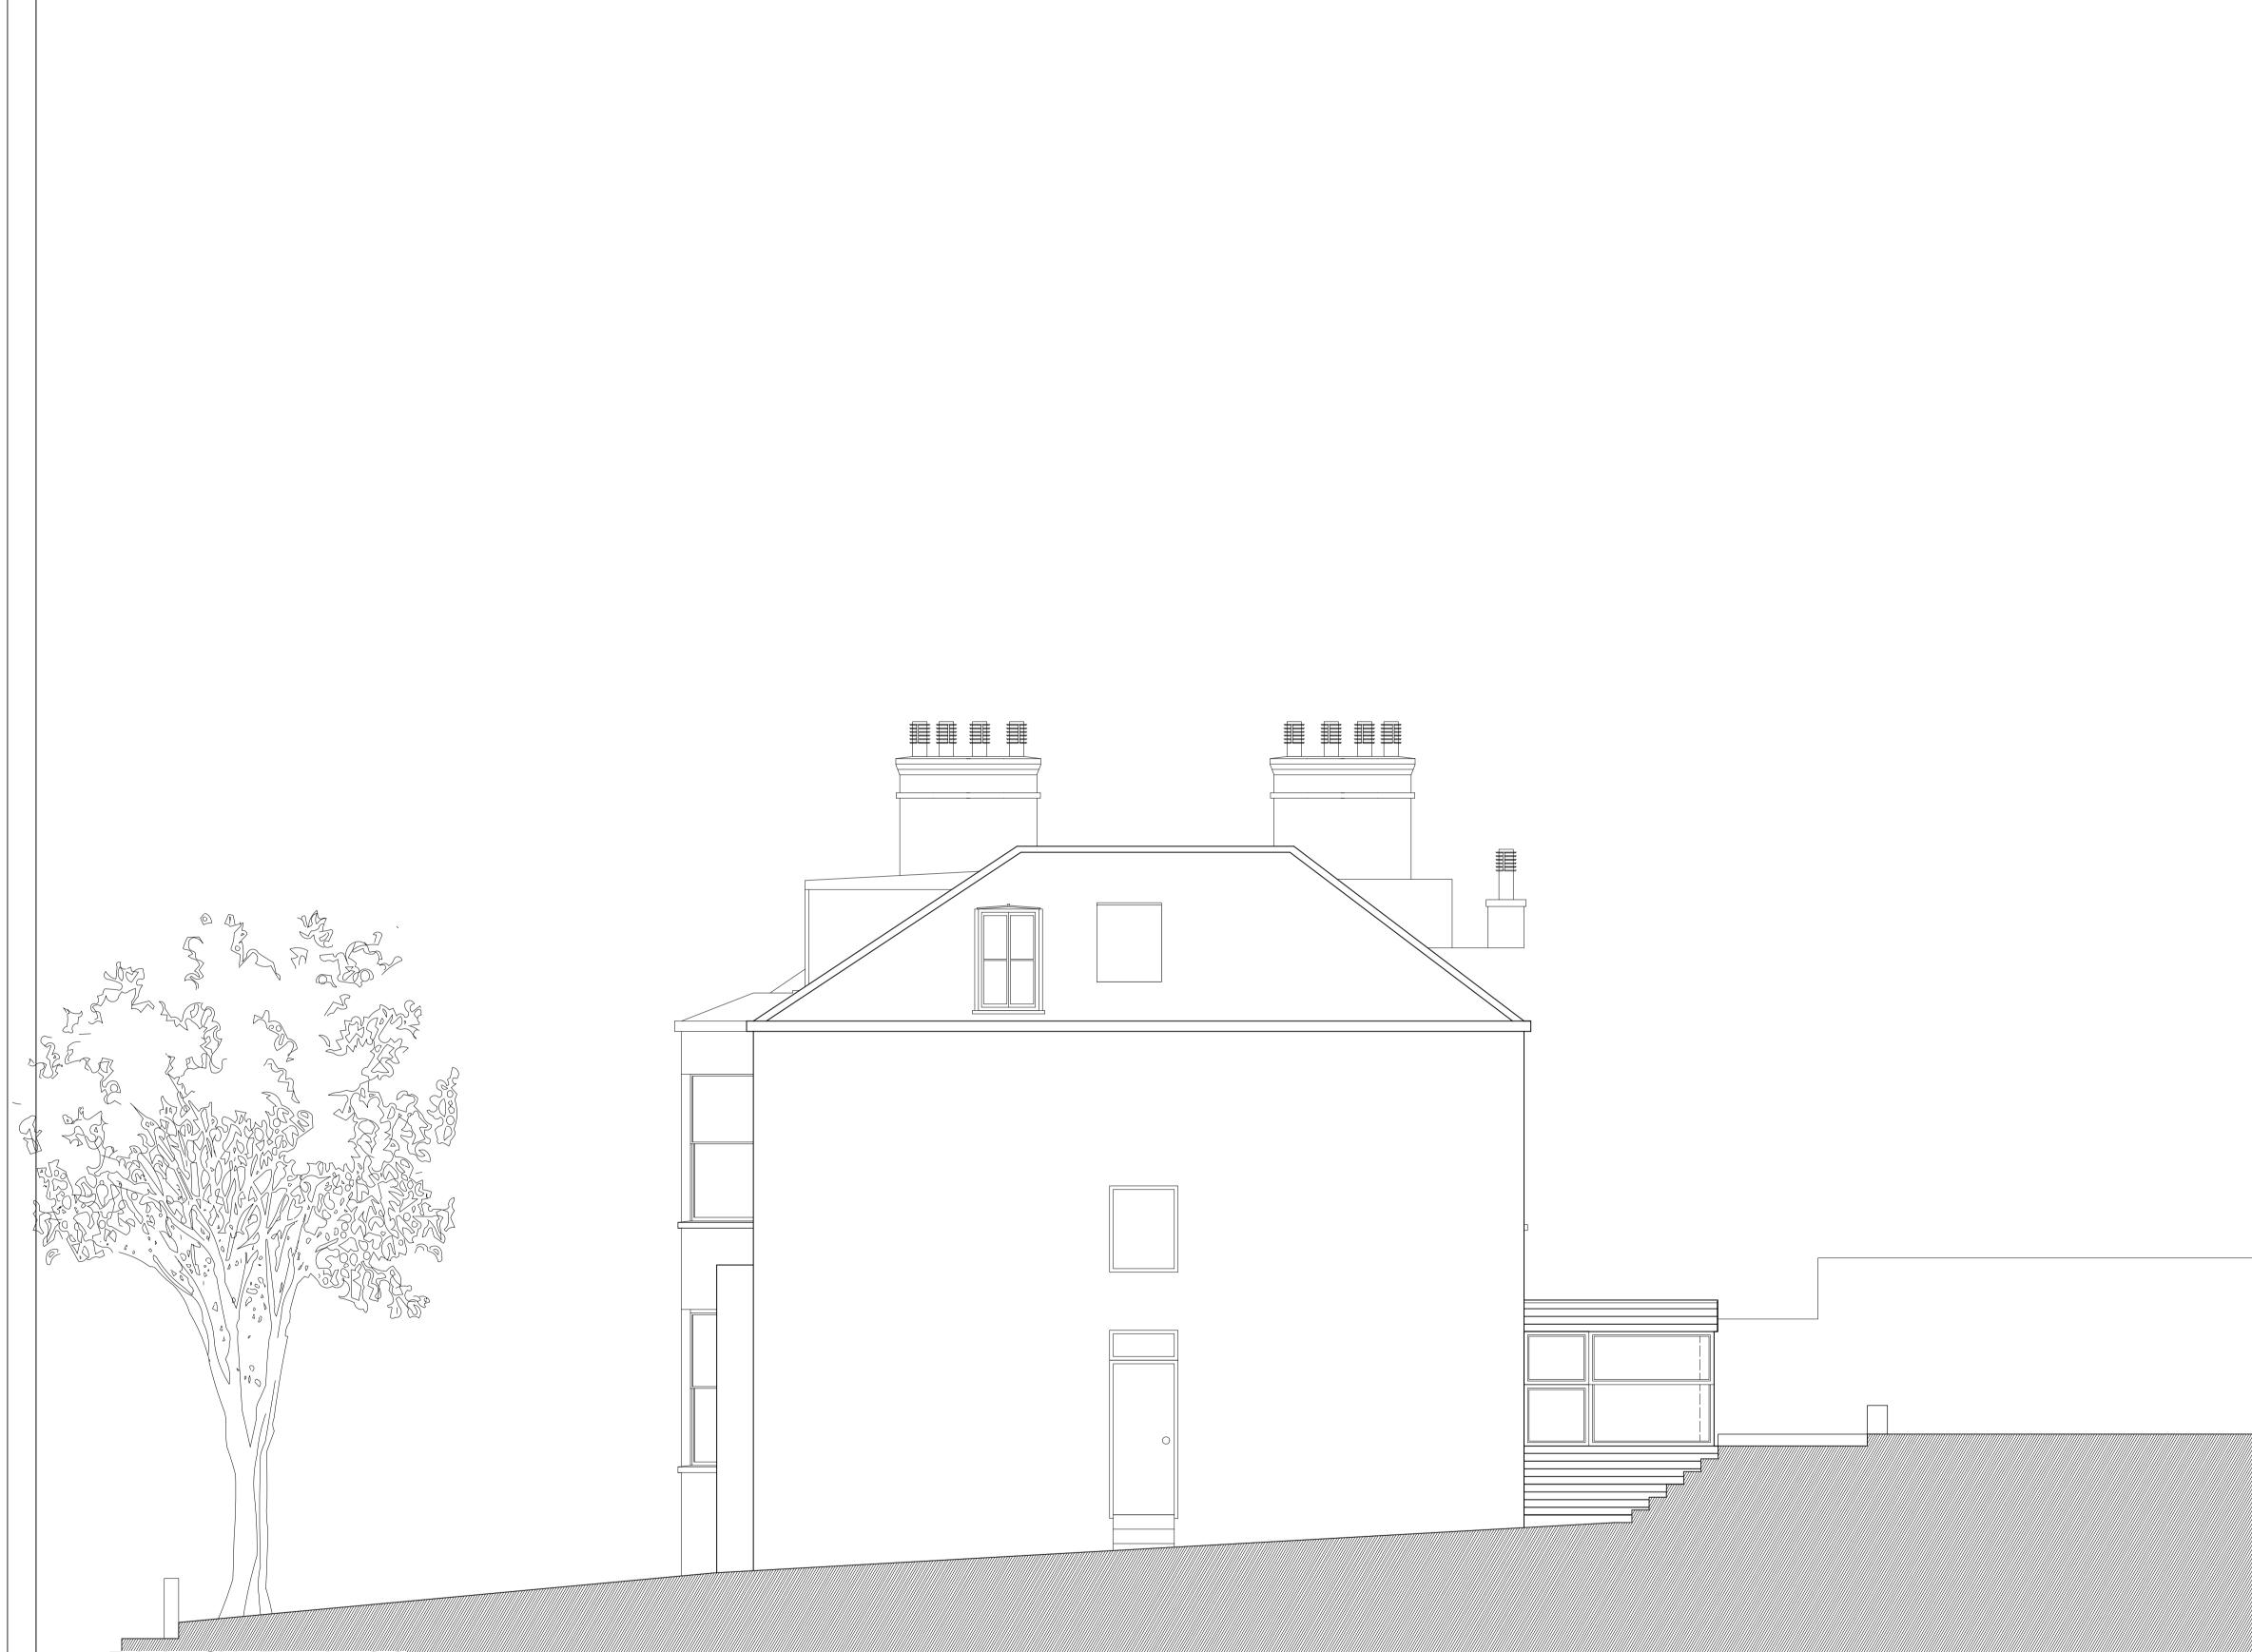

Existing Side Elevation C-C

| /                          |                                                                  | be rebuild out of stock<br>e materialiy and heigh<br>rden walls.       |      |
|----------------------------|------------------------------------------------------------------|------------------------------------------------------------------------|------|
|                            |                                                                  |                                                                        |      |
|                            |                                                                  |                                                                        |      |
| Client:<br>Site:<br>Title: | Mr & Mrs F<br>14 Dartmou<br>NW5 1JN<br>Existing Sic<br>1:50@A1 & | Park Avenue<br>inn<br>Ith Park Avenue<br>de Elevation C-<br>Iti 100@A3 |      |
| Job No.<br><b>574</b>      |                                                                  | Drawing No. <b>574-IN-20</b> 3                                         | Rev. |