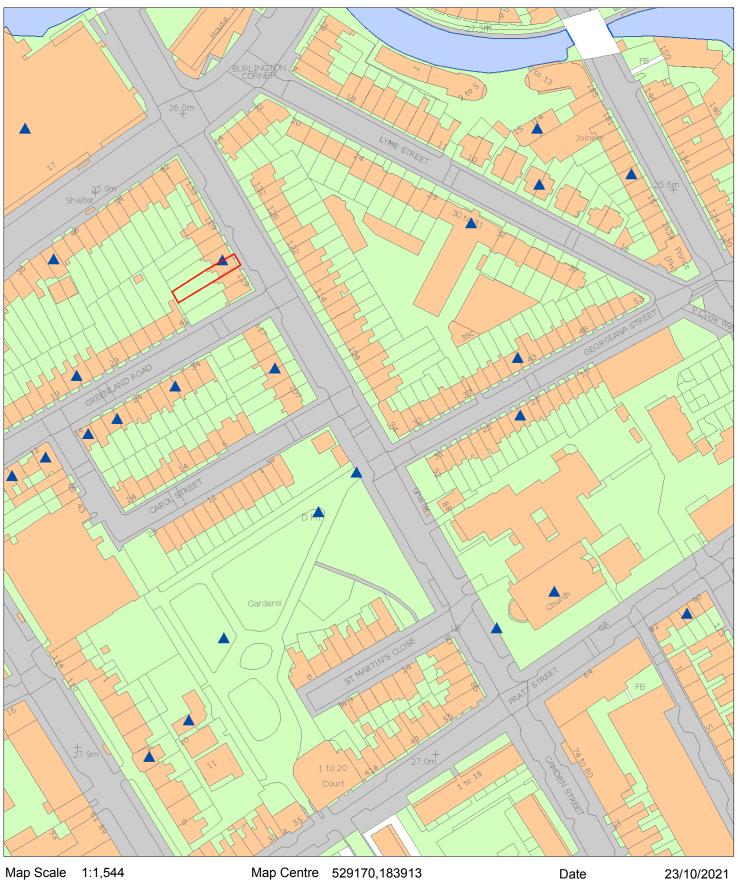

## 123 Camden Street, NW1 0HX

modern map - site outlined listed Grade II point covers terrace 119-129 (odds);

Modern Ordnance Survey mapping: © Crown Copyright and database right 2018. All rights reserved. Ordnance Survey Licence number 100024900. Historic Ordnance Survey mapping: © and database right Crown Copyright and Landmark Information Group Ltd (All rights reserved 2018) Licence numbers 000394 and TP0024. Marine mapping: © British Crown and SeaZone Solutions Ltd 2018. All rights reserved. Product licence number 102006.006. © Historic England.