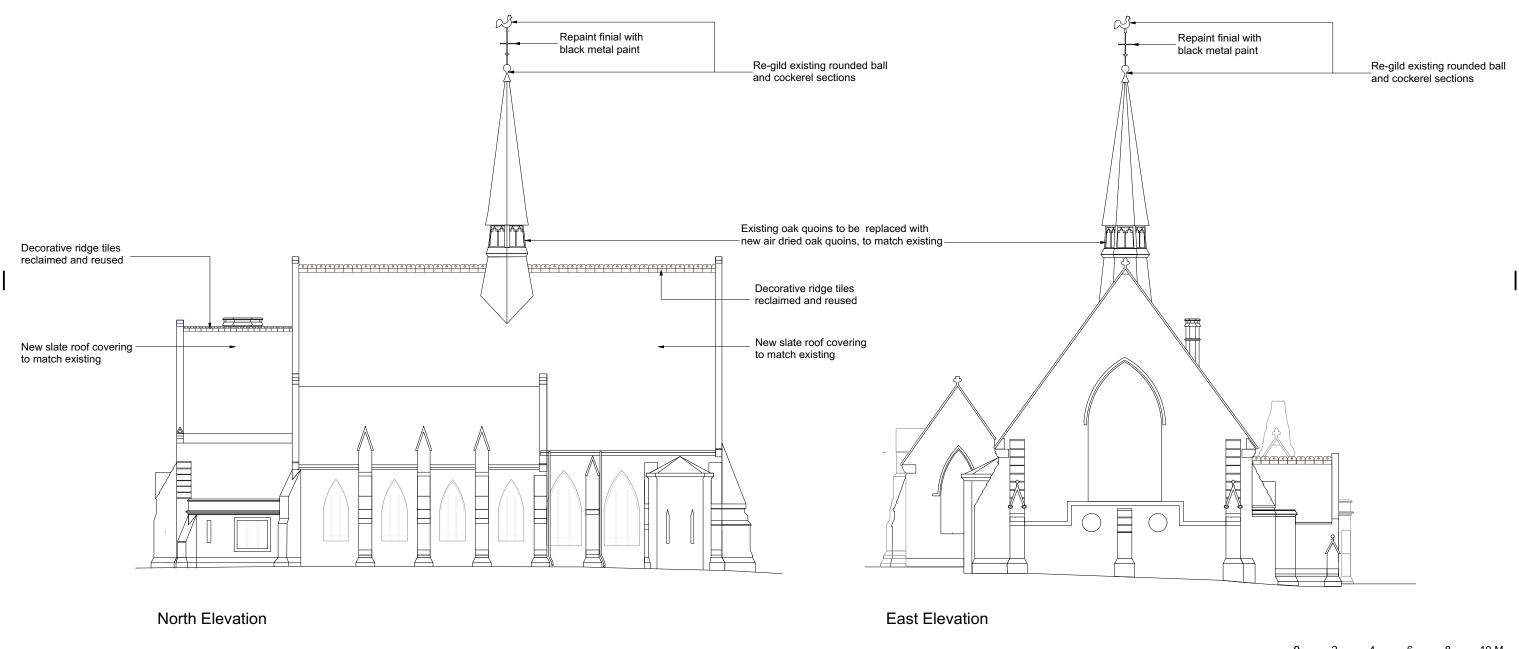

| 0 | 2 | 4 | 6 | 8 | 10 M |
|---|---|---|---|---|------|
| L |   |   |   |   |      |

| B | RYAN BUNCE & C.  Chartered Building Surveyors   Project Manegers   Land Agents | T 01256 701176<br>www.ryanbunce.co.uk<br>email: info@ryanbunce.co.uk | Rosslyn Hill Chapel, Hampstead   | Rosslyn Hill Unitarian Chapel |                     |          |
|---|--------------------------------------------------------------------------------|----------------------------------------------------------------------|----------------------------------|-------------------------------|---------------------|----------|
|   |                                                                                |                                                                      | DRAWING TITLE                    | DATE 28.07.2021               | scale<br>1:200 @A3  | DRAWN BY |
|   | LONDON<br>181 Union Street,<br>Southwark , SE1 0LN                             | HAMPSHIRE<br>Rose Cottage, The Bury<br>Odiham, RG29 1NB              | Proposed North & East Elevations | RICS                          | DRAWING NO J 239 08 | REV -    |