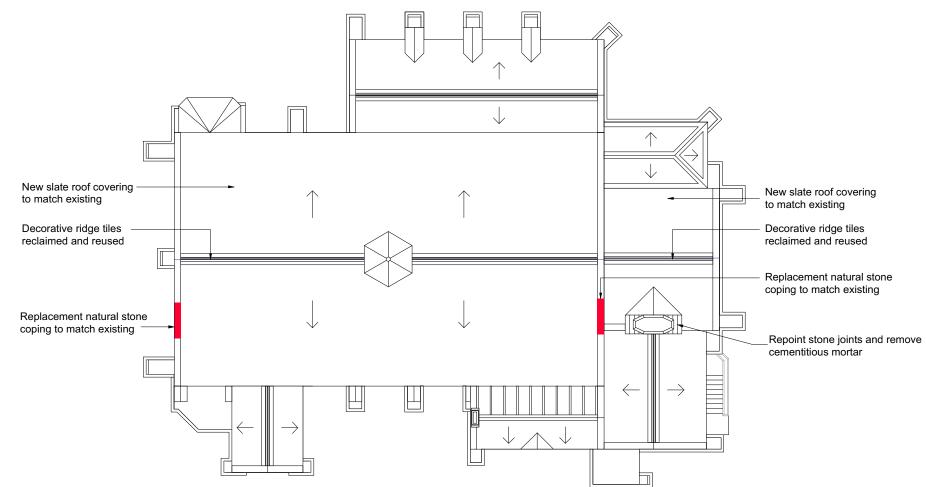

 $\square$ 

| RYAN<br>BUNCE CC<br>Chartered Building Surveyors   Project Manegers   Land Agents | T 01256 701176<br>www.ryanbunce.co.uk<br>email: info@ryanbunce.co.uk | PROJECT<br>Rosslyn Hill Chapel, Hampstead |
|-----------------------------------------------------------------------------------|----------------------------------------------------------------------|-------------------------------------------|
| LONDON<br>181 Union Street,<br>Southwark , SE1 0LN                                | HAMPSHIRE<br>Rose Cottage, The Bury<br>Odiham, RG29 1NB              | Proposed Roof Plan                        |

Do not scale from drawing. All measurments to be checked on site

0 <u>2 4 6 8 1</u>0 M

|  | CLIENT<br>Rosslyn Hill Unitarian Chapel |                        |                |  |  |
|--|-----------------------------------------|------------------------|----------------|--|--|
|  |                                         |                        |                |  |  |
|  | DATE 28.07.2021                         | scale<br>1:200 @A3     | drawn by<br>RB |  |  |
|  |                                         | DRAWING NO<br>J 239 06 | REV<br>-       |  |  |