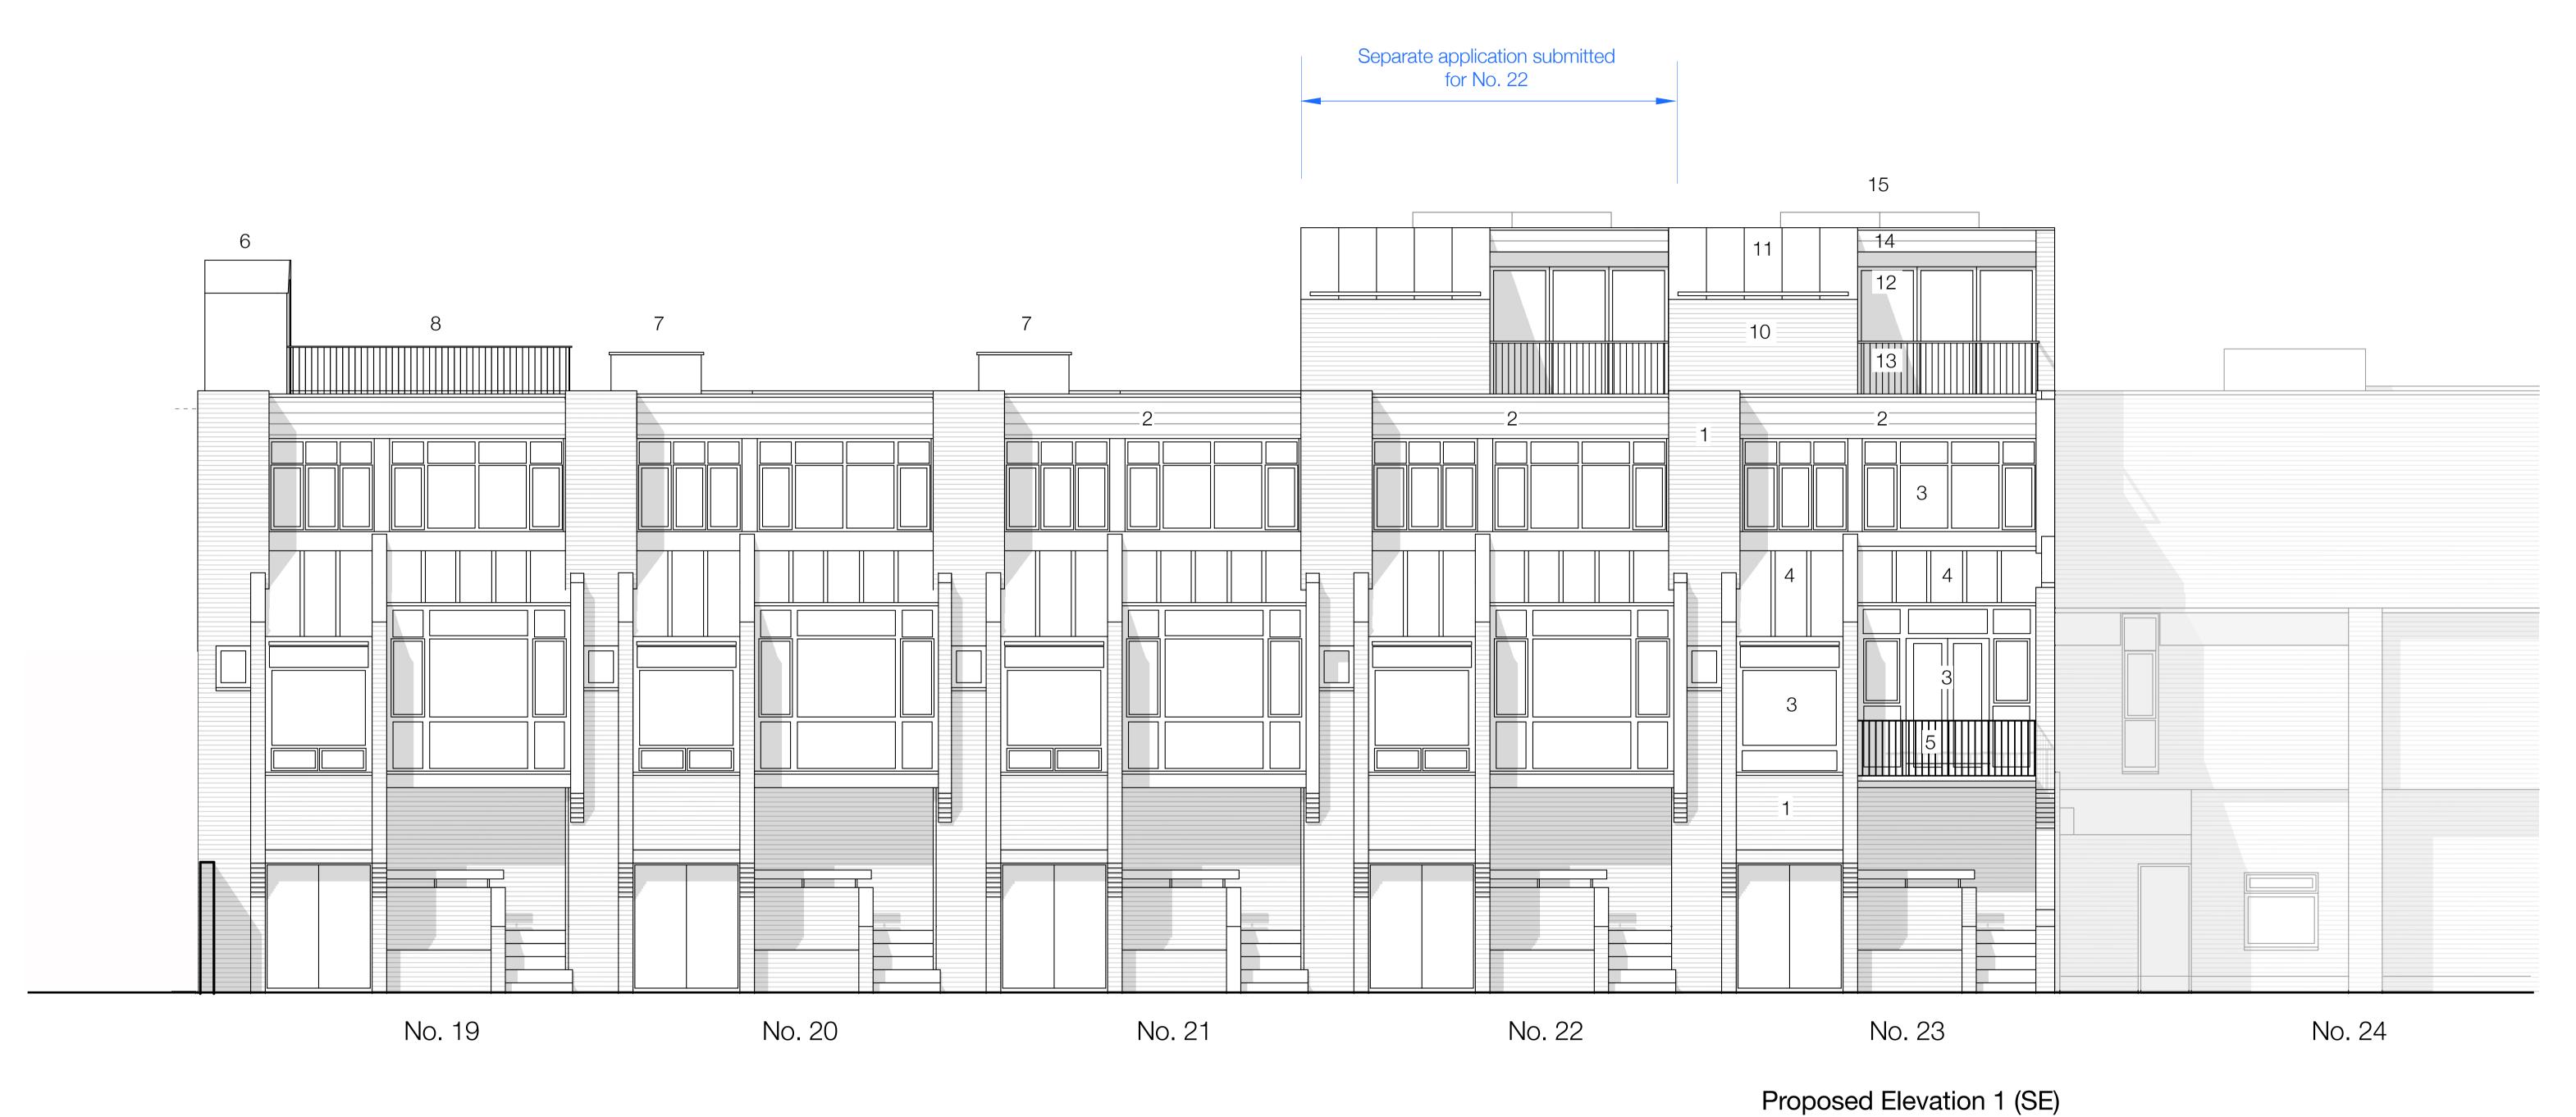

## Existing materials

- 1. Existing mixed yellow London stock brickwork
- 2. Horizontal cladding boards, white
- 3. Dark stained timber windows & doors
- 4. Glazed lean-to roofs
- 5. Balcony with slim metal railings

## Existing roofscape

- 6. Existing stair enclosure, cladding boards
- 7. Existing tank enclosures
- 8. Existing metal railings

## Proposed materials

- 10. New brickwork to match existing
- 11. Standing seam metal roof in terne-coated steel, with concealed gutter
- 12. New windows and doors with painted metal frames, mid grey
- 13. Slim metal railings, finish to match windows and doors
- 14. Horizontal cladding boards, white, to match existing

## Proposed roofscape

- 15. Solar photovoltaic panels
- 16. Flat rooflights

A 12/10/2021 Proposed materials revised

**HEATHWALKER STUDIO** 

www.heathwalker.uk © Heathwalker LLP. No licence implied. Drawing to be used only for the purpose indicated by Status. Drawing not to be used to calculate areas for valuation purposes. Do not scale from this drawing.