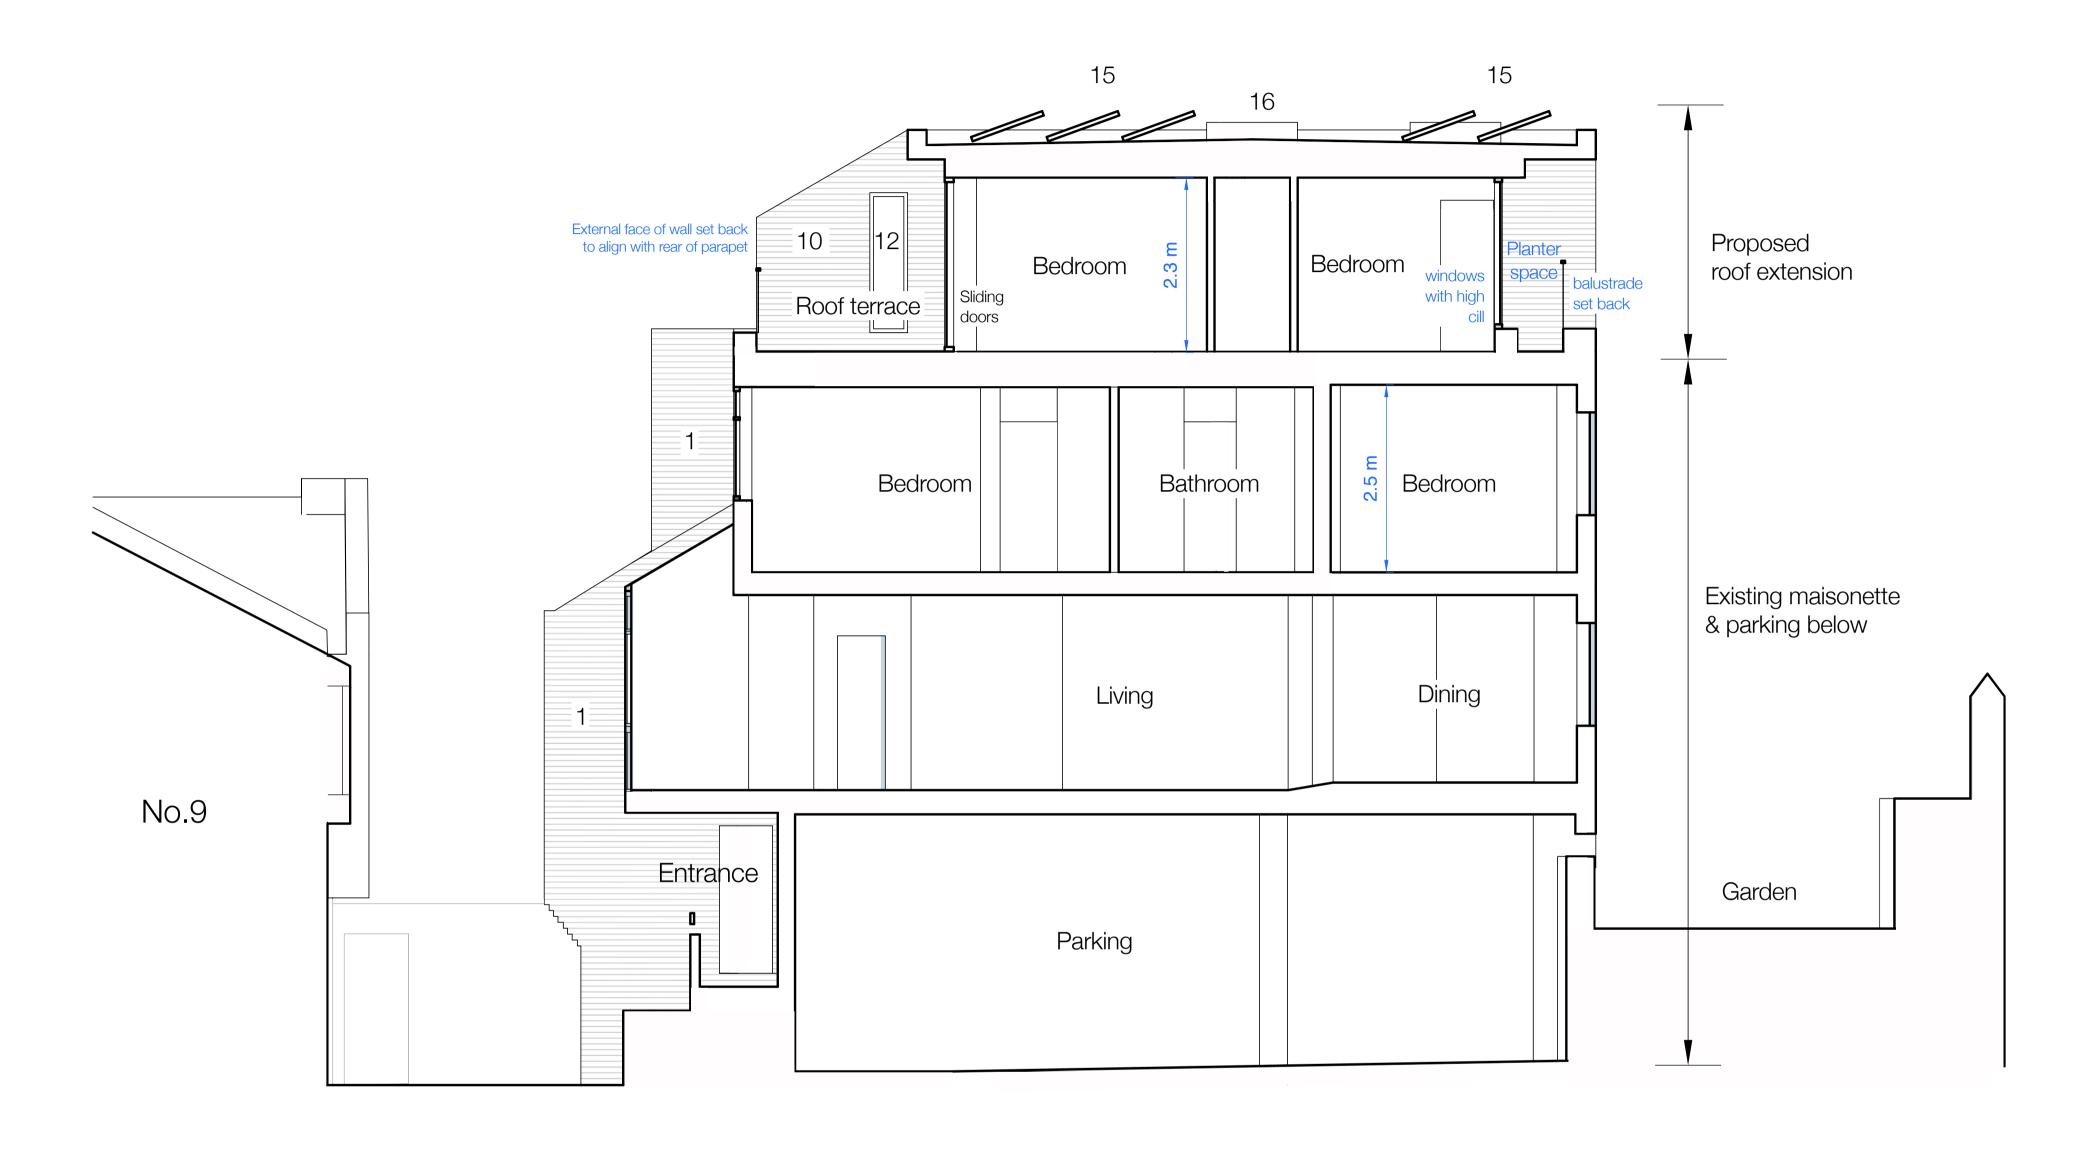

## Proposed Section A

## Existing materials

- 1. Existing mixed yellow London stock brickwork
- 2. Horizontal cladding boards, white
- 3. Dark stained timber windows & doors
- 4. Glazed lean-to roofs
- 5. Balcony with slim metal railings

## Proposed materials

- 10. New brickwork to match existing
- 12. New windows with painted metal frames, mid grey
- 13. Slim metal railings, finish to match windows and doors
- 14. Horizontal fibre cement cladding boards, white

## Proposed roofscape

- 15. Solar photovoltaic panels
- 16. Flat rooflights

A 12/10/2021 Proposed materials revised Front volume set back Planter space to rear

Railway

**HEATHWALKER STUDIO** 

www.heathwalker.uk © Heathwalker LLP. No licence implied. Drawing to be used only for the purpose indicated by Status. Drawing not to be used to calculate areas for valuation purposes. Do not scale from this drawing.