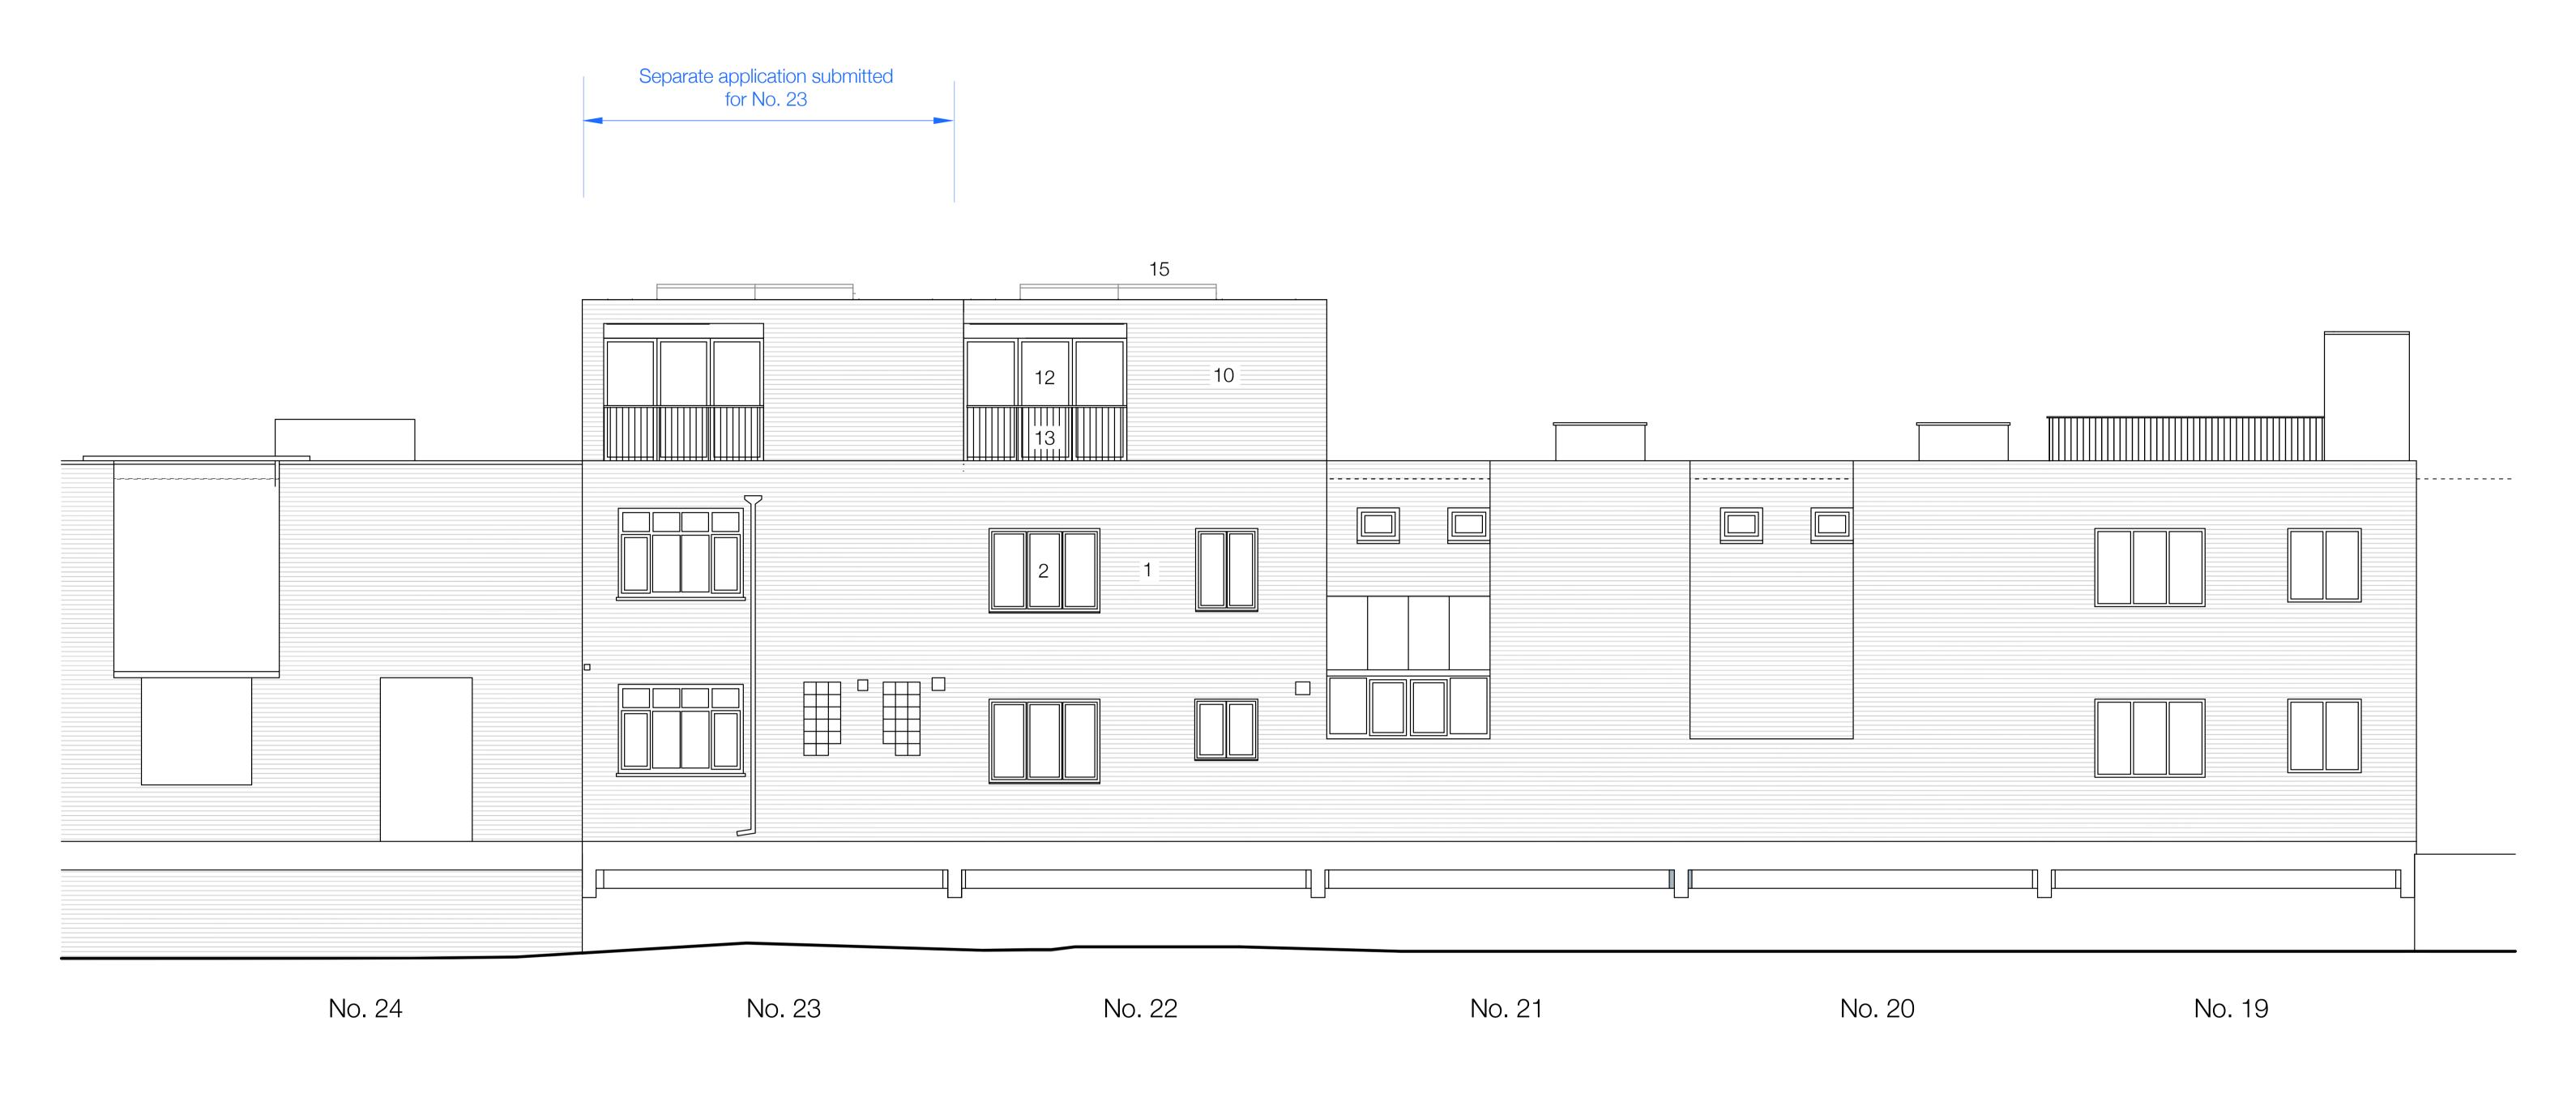

# Proposed Elevation 4 (NW)

## Existing materials

- 1. Existing mixed yellow London stock brickwork
- 2. Horizontal cladding boards, white
- 3. Dark stained timber windows & doors
- 4. Glazed lean-to roofs
- 5. Balcony with slim metal railings

#### Existing roofscape

- 6. Existing stair enclosure, cladding boards
- 7. Existing tank enclosures
- 8. Existing metal railings

# Proposed materials

- 10. New brickwork to match existing
- 12. New windows with painted metal frames, mid grey
- 13. Slim metal railings, finish to match windows and doors
- 14. Horizontal cladding boards, white, to match existing

## Proposed roofscape

- 15. Solar photovoltaic panels
- 16. Flat rooflights

A 12/10/2021 Proposed materials revised

**HEATHWALKER STUDIO** 

www.heathwalker.uk © Heathwalker LLP. No licence implied. Drawing to be used only for the purpose indicated by Status. Drawing not to be used to calculate areas for valuation purposes. Do not scale from this drawing.