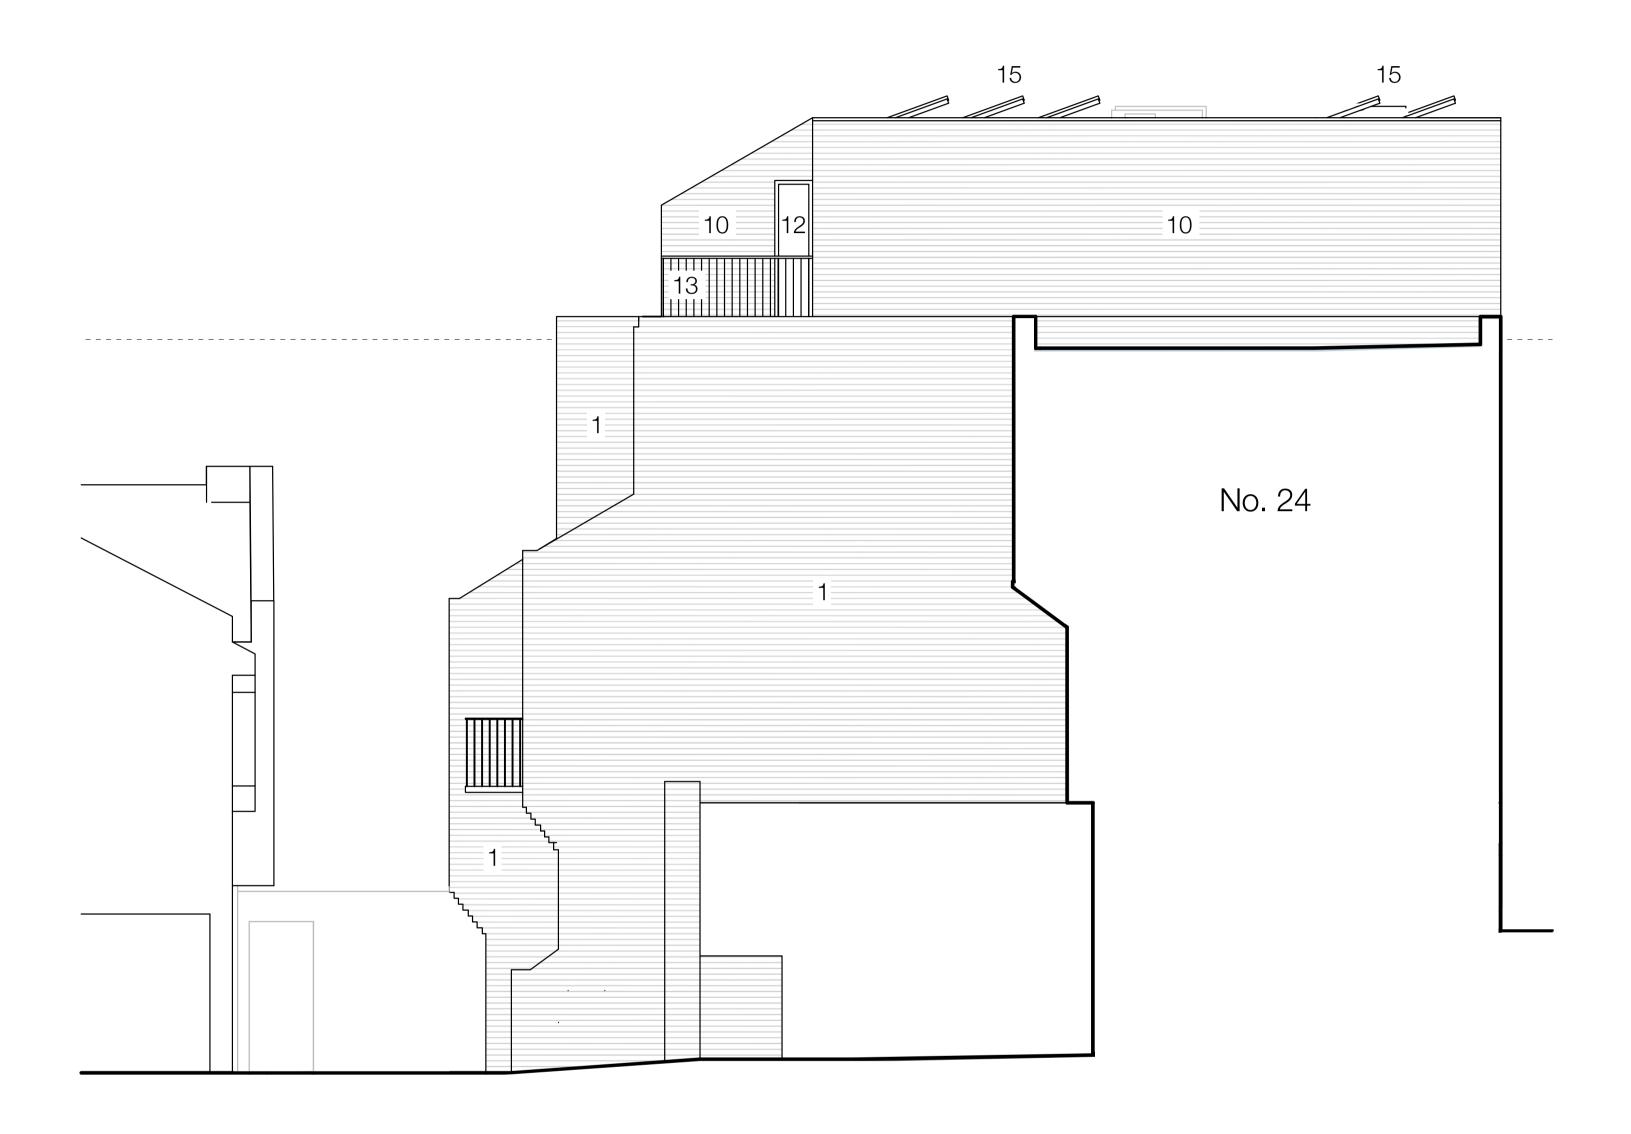

# Proposed Elevation 2 (NE)

## Existing materials

- 1. Existing mixed yellow London stock brickwork
- 2. Horizontal cladding boards, white
- 3. Dark stained timber windows & doors
- 4. Glazed lean-to roofs
- 5. Balcony with slim metal railings

#### Existing roofscape

- 6. Existing stair enclosure, cladding boards
- 7. Existing tank enclosures
- 8. Existing metal railings

#### Proposed materials

- 10. New brickwork to match existing
- 12. New windows and doors with painted metal frames, mid grey
- 13. Slim metal railings, finish to match windows and doors
- 14. Horizontal cladding boards, white, to match existing

### Proposed roofscape

- 15. Solar photovoltaic panels
- 16. Flat rooflights

Proposed Elevation 3 (SW)

A 12/10/2021 Proposed materials revised Front volume set back