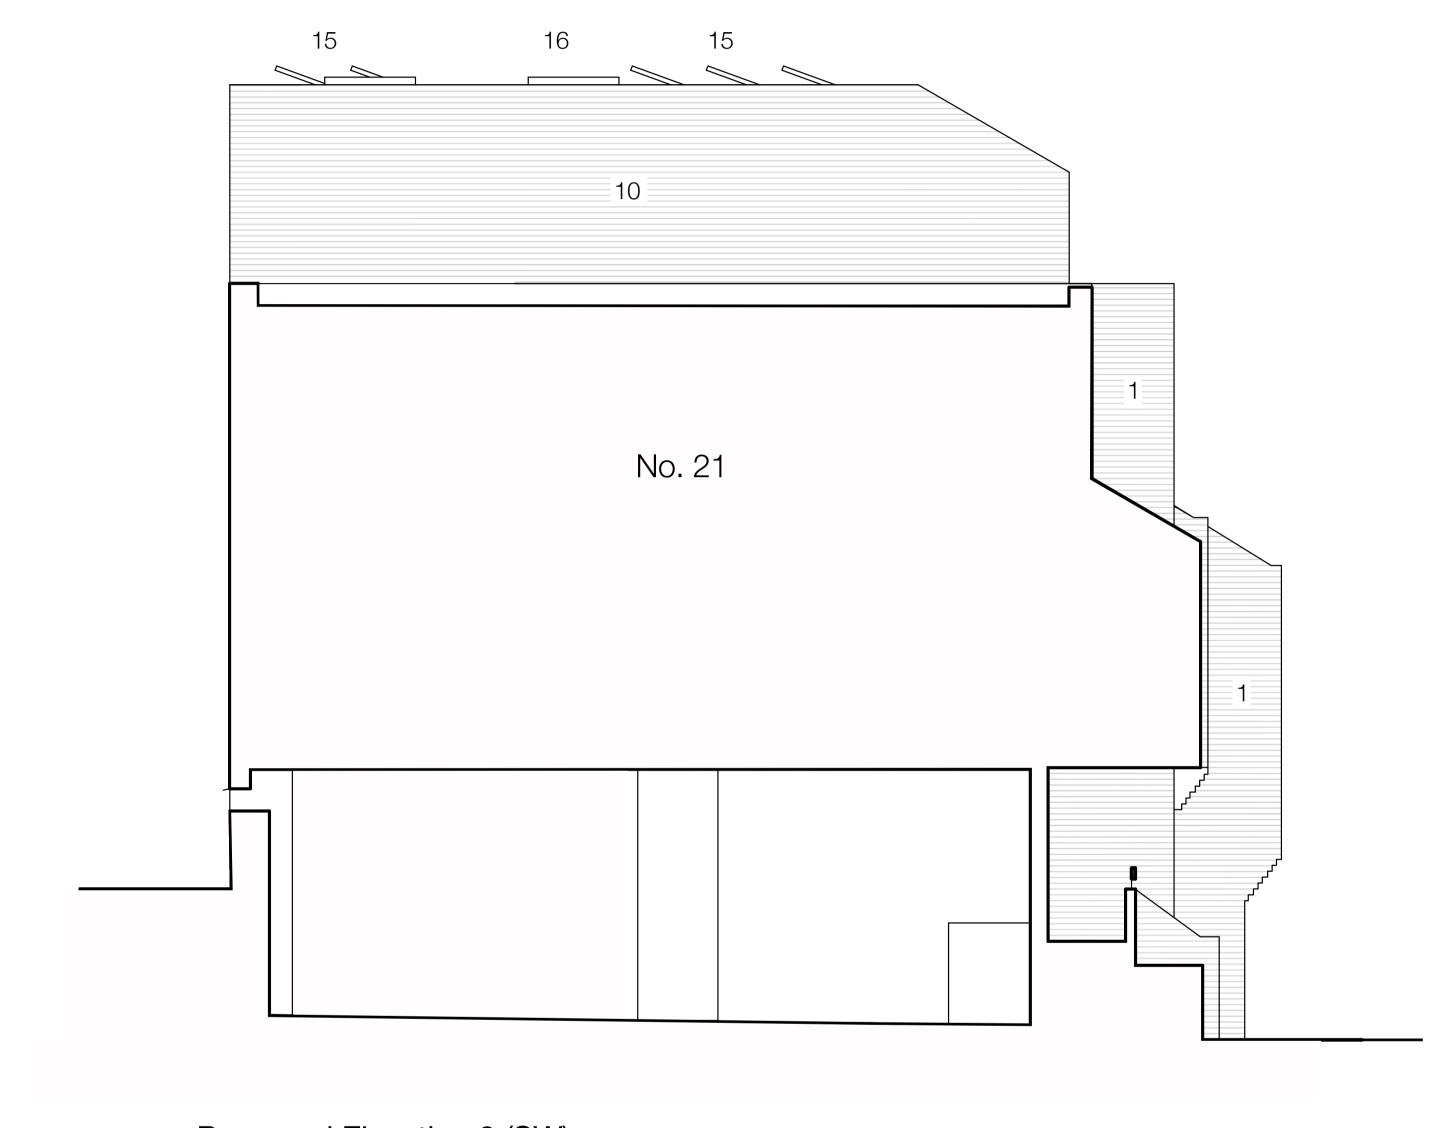

## Existing materials

- 1. Existing mixed yellow London stock brickwork
- 2. Horizontal cladding boards, white
- 3. Dark stained timber windows & doors
- 4. Glazed lean-to roofs
- 5. Balcony with slim metal railings

#### Proposed materials

- 10. New brickwork to match existing
- 12. New windows and doors with painted metal frames, mid grey
- 13. Slim metal railings, finish to match windows and doors
- 14. Horizontal cladding boards, white, to match existing

### Proposed roofscape

- 15. Solar photovoltaic panels
- 16. Flat rooflights

Proposed Elevation 3 (SW)

A 12/10/2021 Proposed materials revised Front volume set back