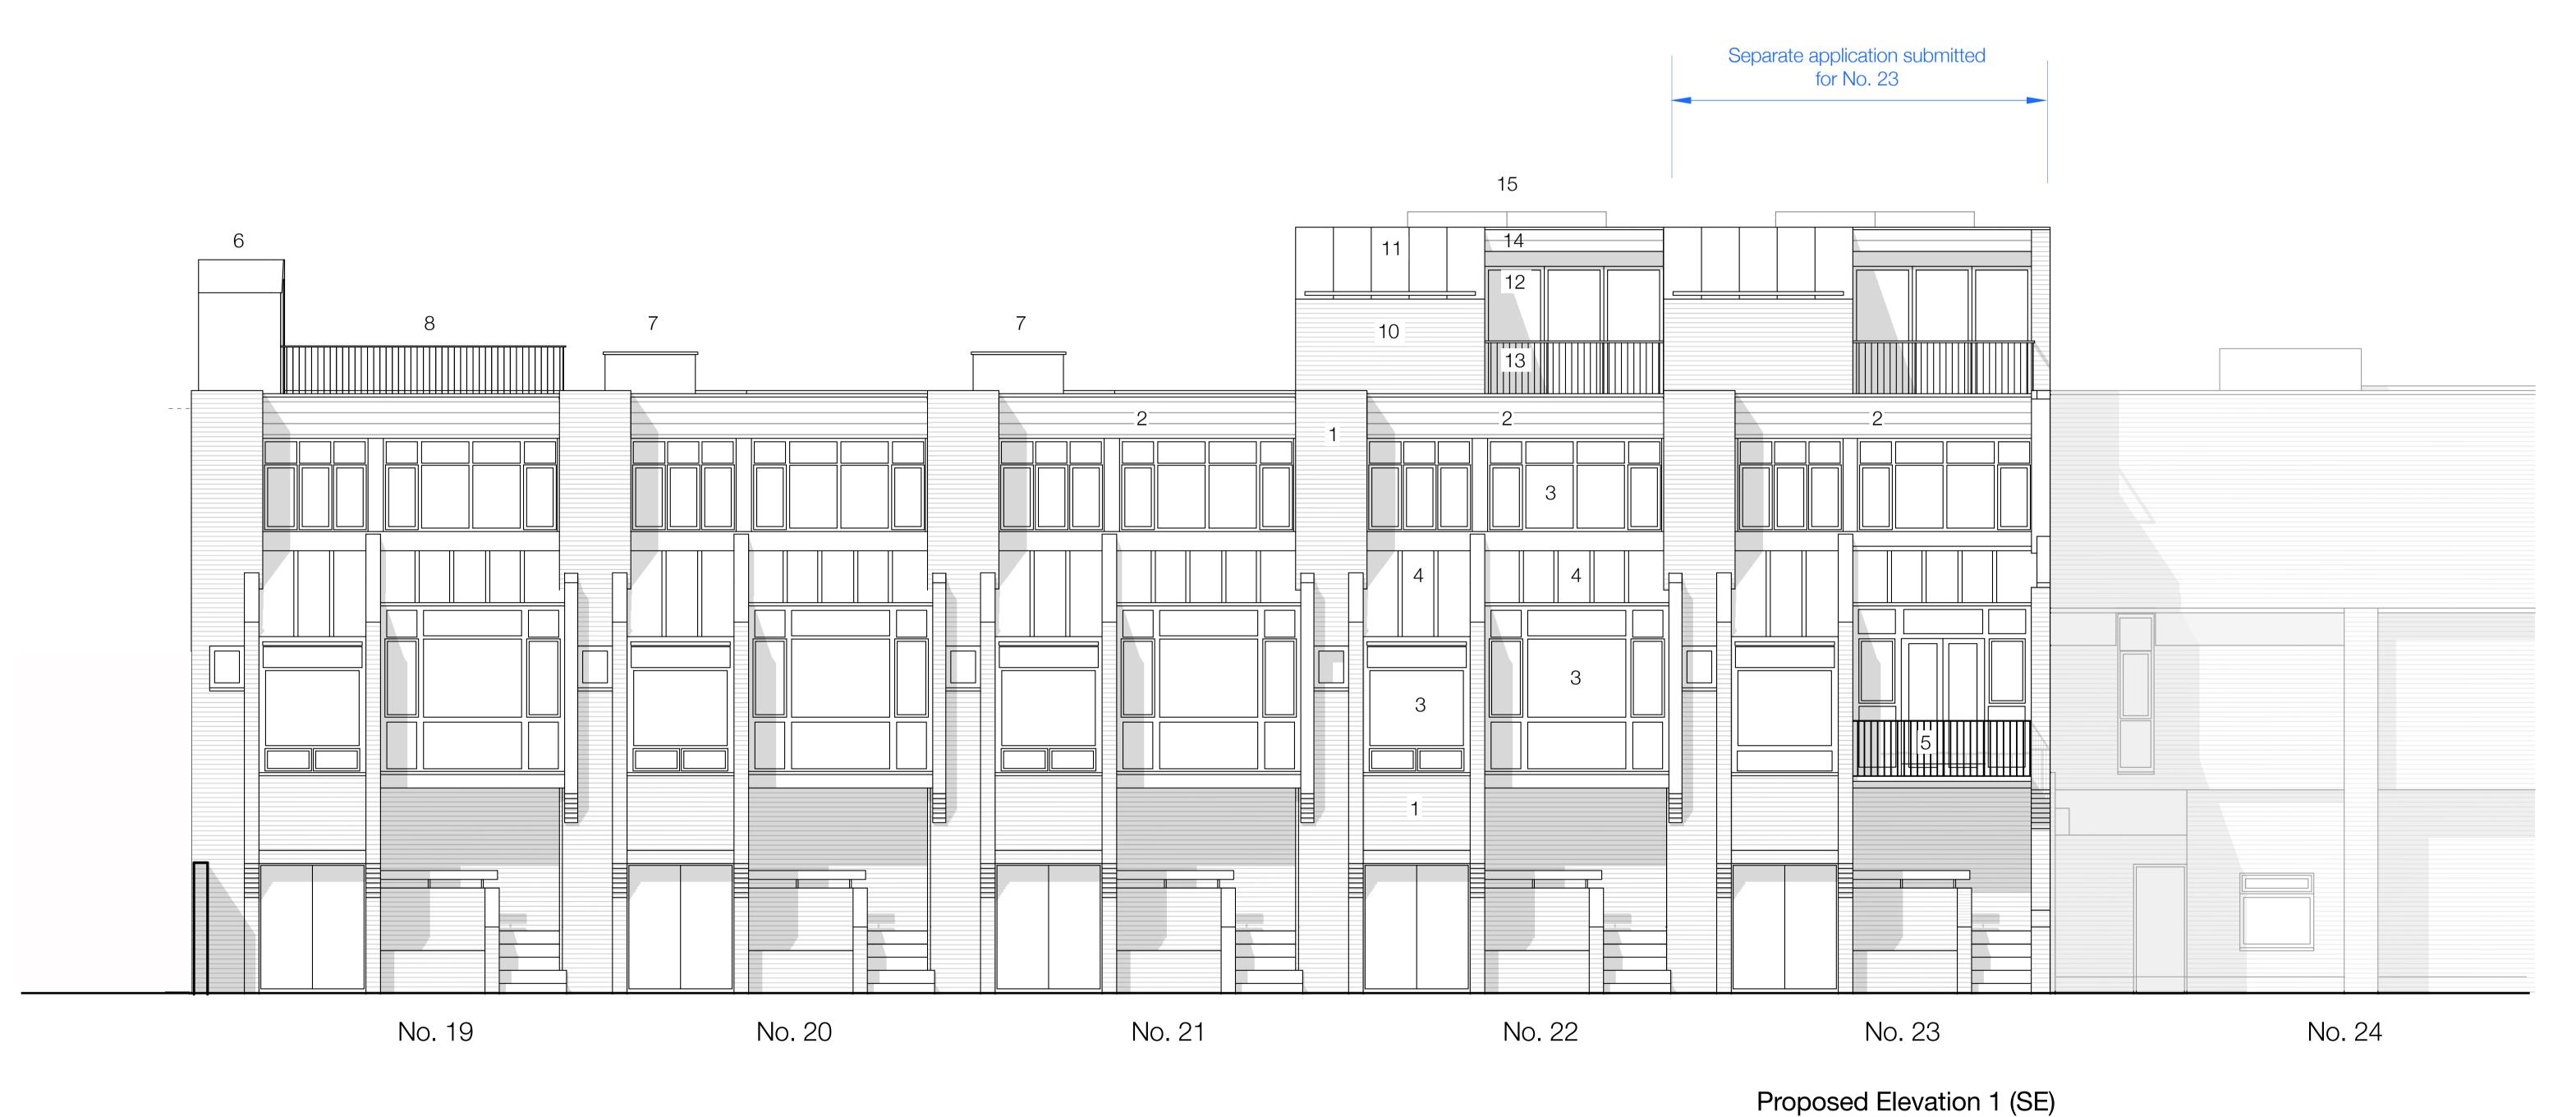

## Existing materials

- 1. Existing mixed yellow London stock brickwork
- 2. Horizontal cladding boards, white
- 3. Dark stained timber windows & doors
- 4. Glazed lean-to roofs
- 5. Balcony with slim metal railings

## Existing roofscape

- 6. Existing stair enclosure, cladding boards
- 7. Existing tank enclosures
- 8. Existing metal railings

## Proposed materials

- 10. New brickwork to match existing
- 11. Standing seam metal roof in terne-coated steel, with concealed gutter
- 12. New windows and doors with painted metal frames, mid grey
- 13. Slim metal railings, finish to match windows and doors
- 14. Horizontal cladding boards, white, to match existing

## Proposed roofscape

- 15. Solar photovoltaic panels
- 16. Flat rooflights

A 12/10/2021 Proposed materials revised

**HEATHWALKER STUDIO** 

www.heathwalker.uk © Heathwalker LLP. No licence implied. Drawing to be used only for the purpose indicated by Status. Drawing not to be used to calculate areas for valuation purposes. Do not scale from this drawing.