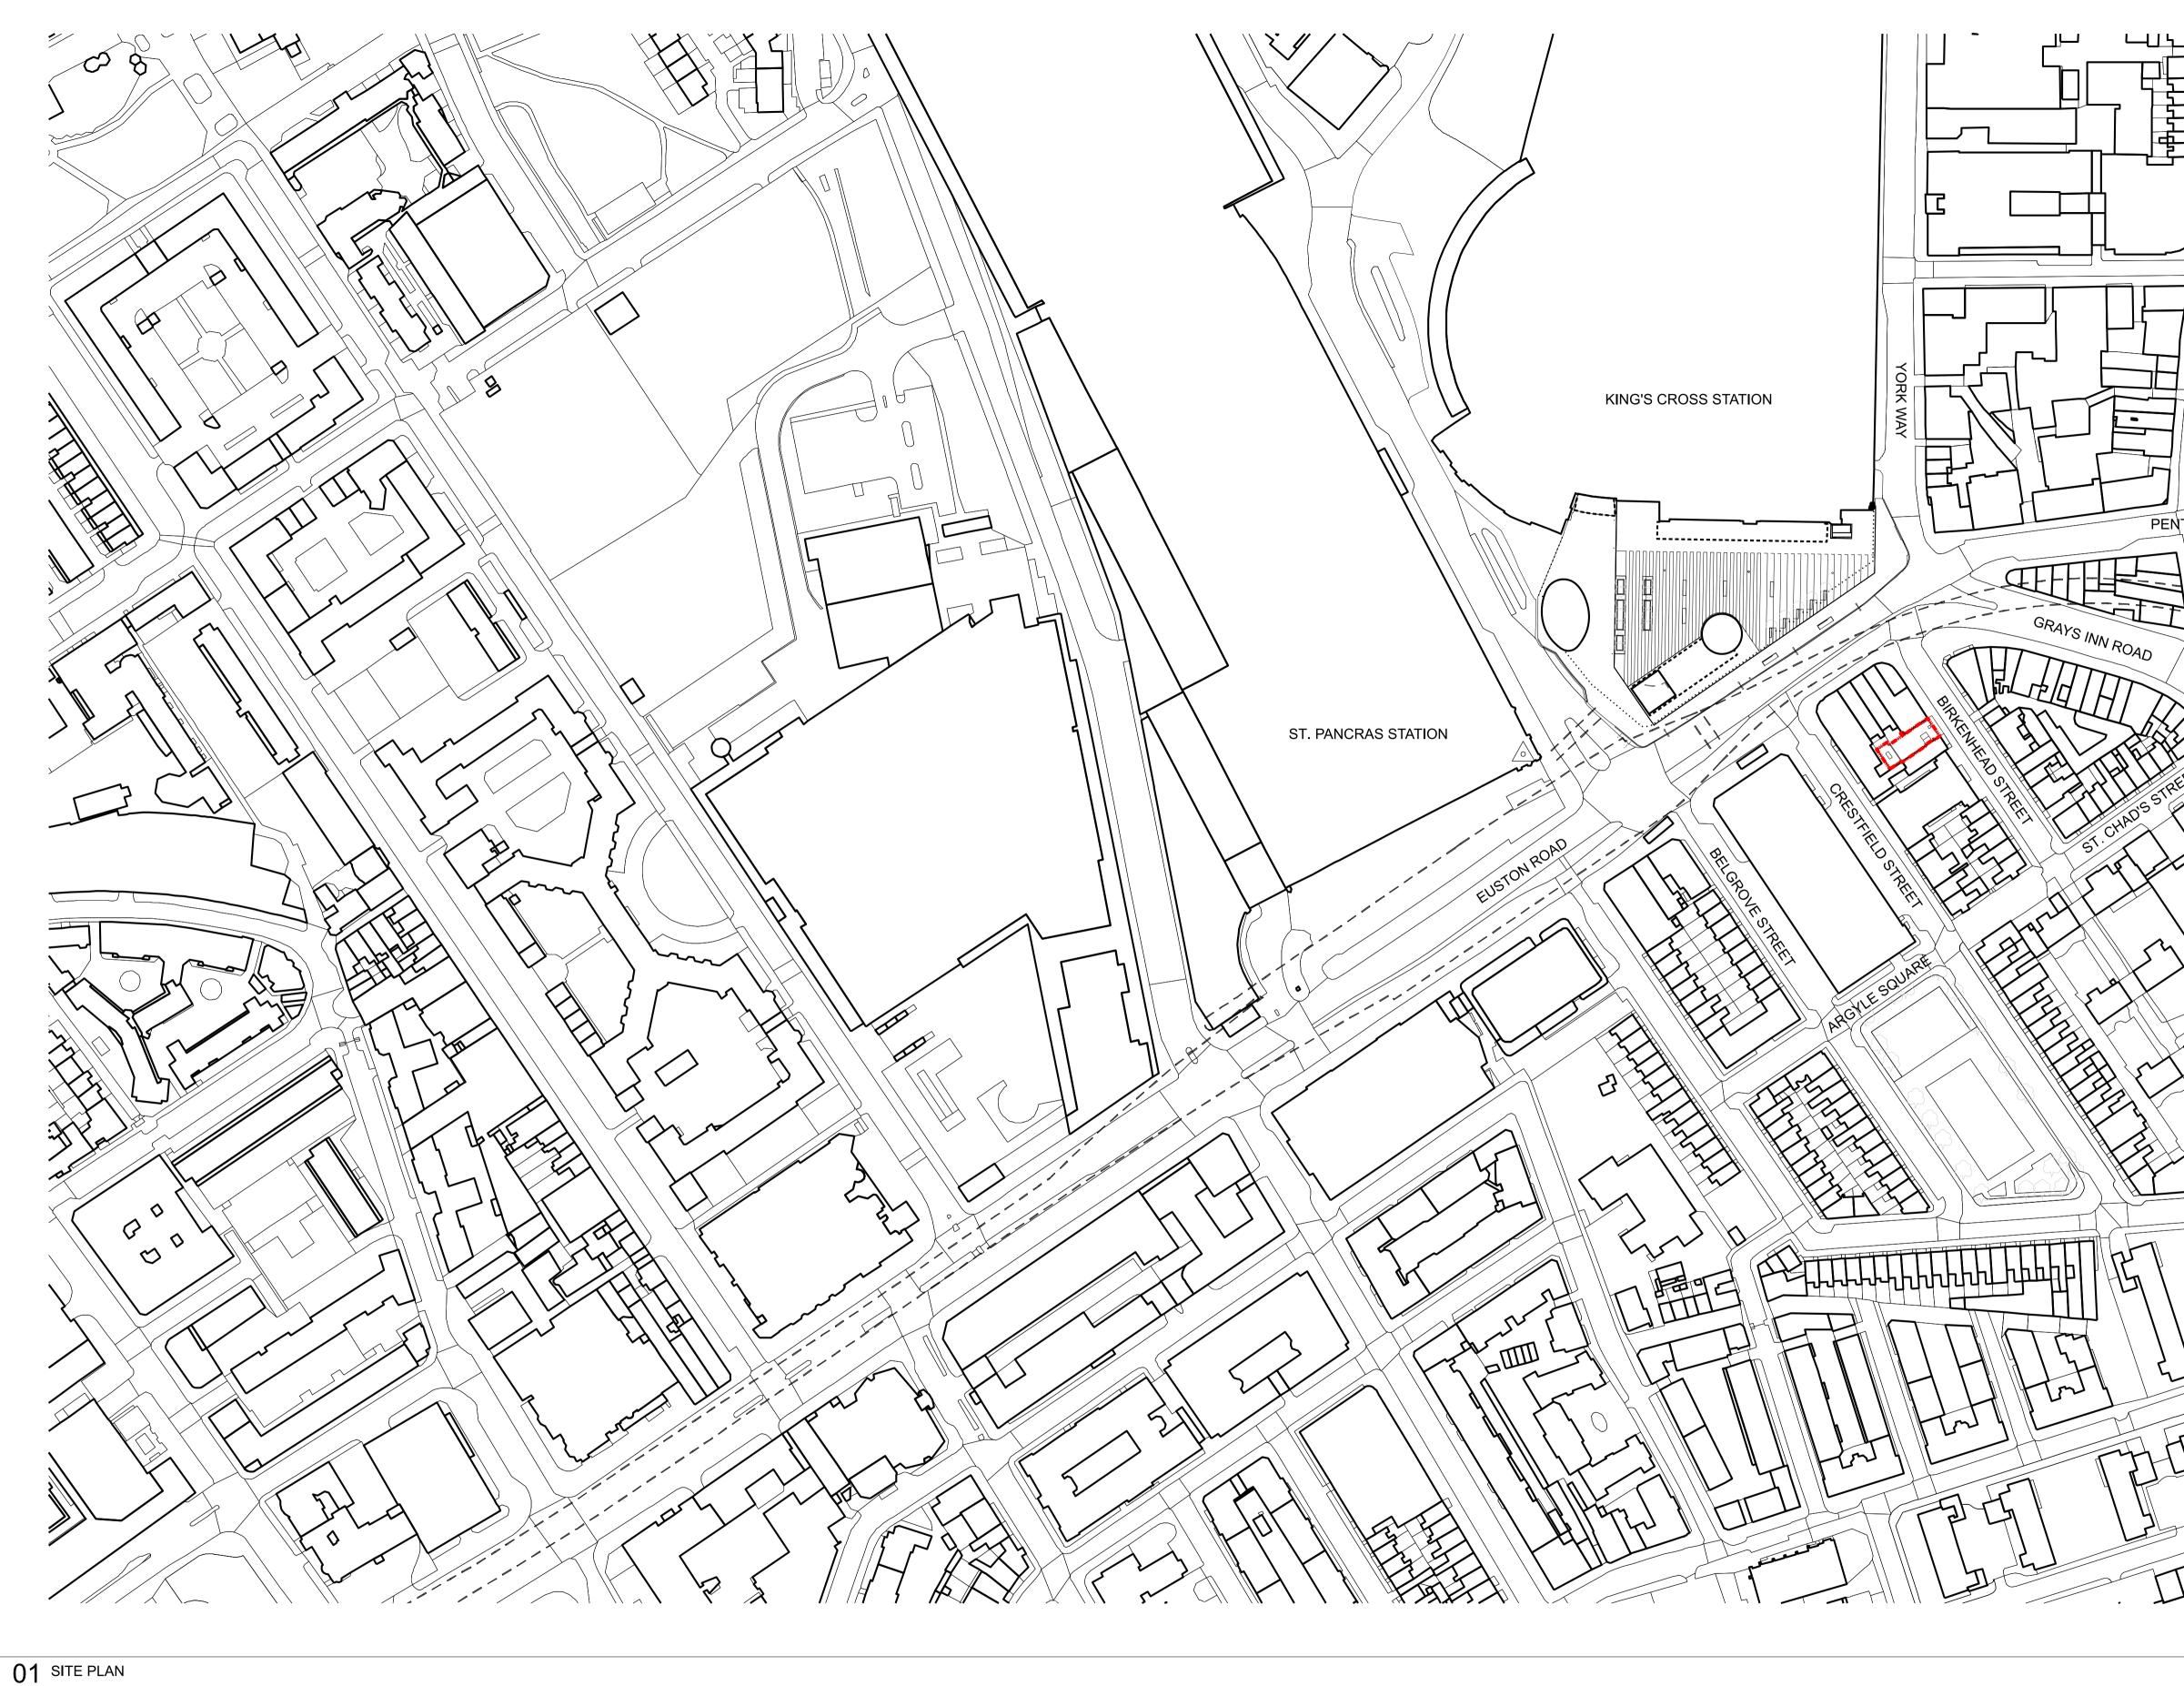

E ------Π 105151 \_ PENTONVILLE ROAD EL.  $\sim$ 4 -H 5 HA HA US I ト ALLFORD HALL MONAGHAN MORRIS ARCHITECTS Ltd MORELANDS, 5-23 OLD STREET LONDON EC1V 9HL TEL 020 7251 5261 FAX 020 7251 5123 WEB WWW.AHMM.CO.UK job title FUTURE DREAMS 61 BIRKENHEAD ST. wing title / location SITE PLAN 
 drawn by
 checked
 scale
 status