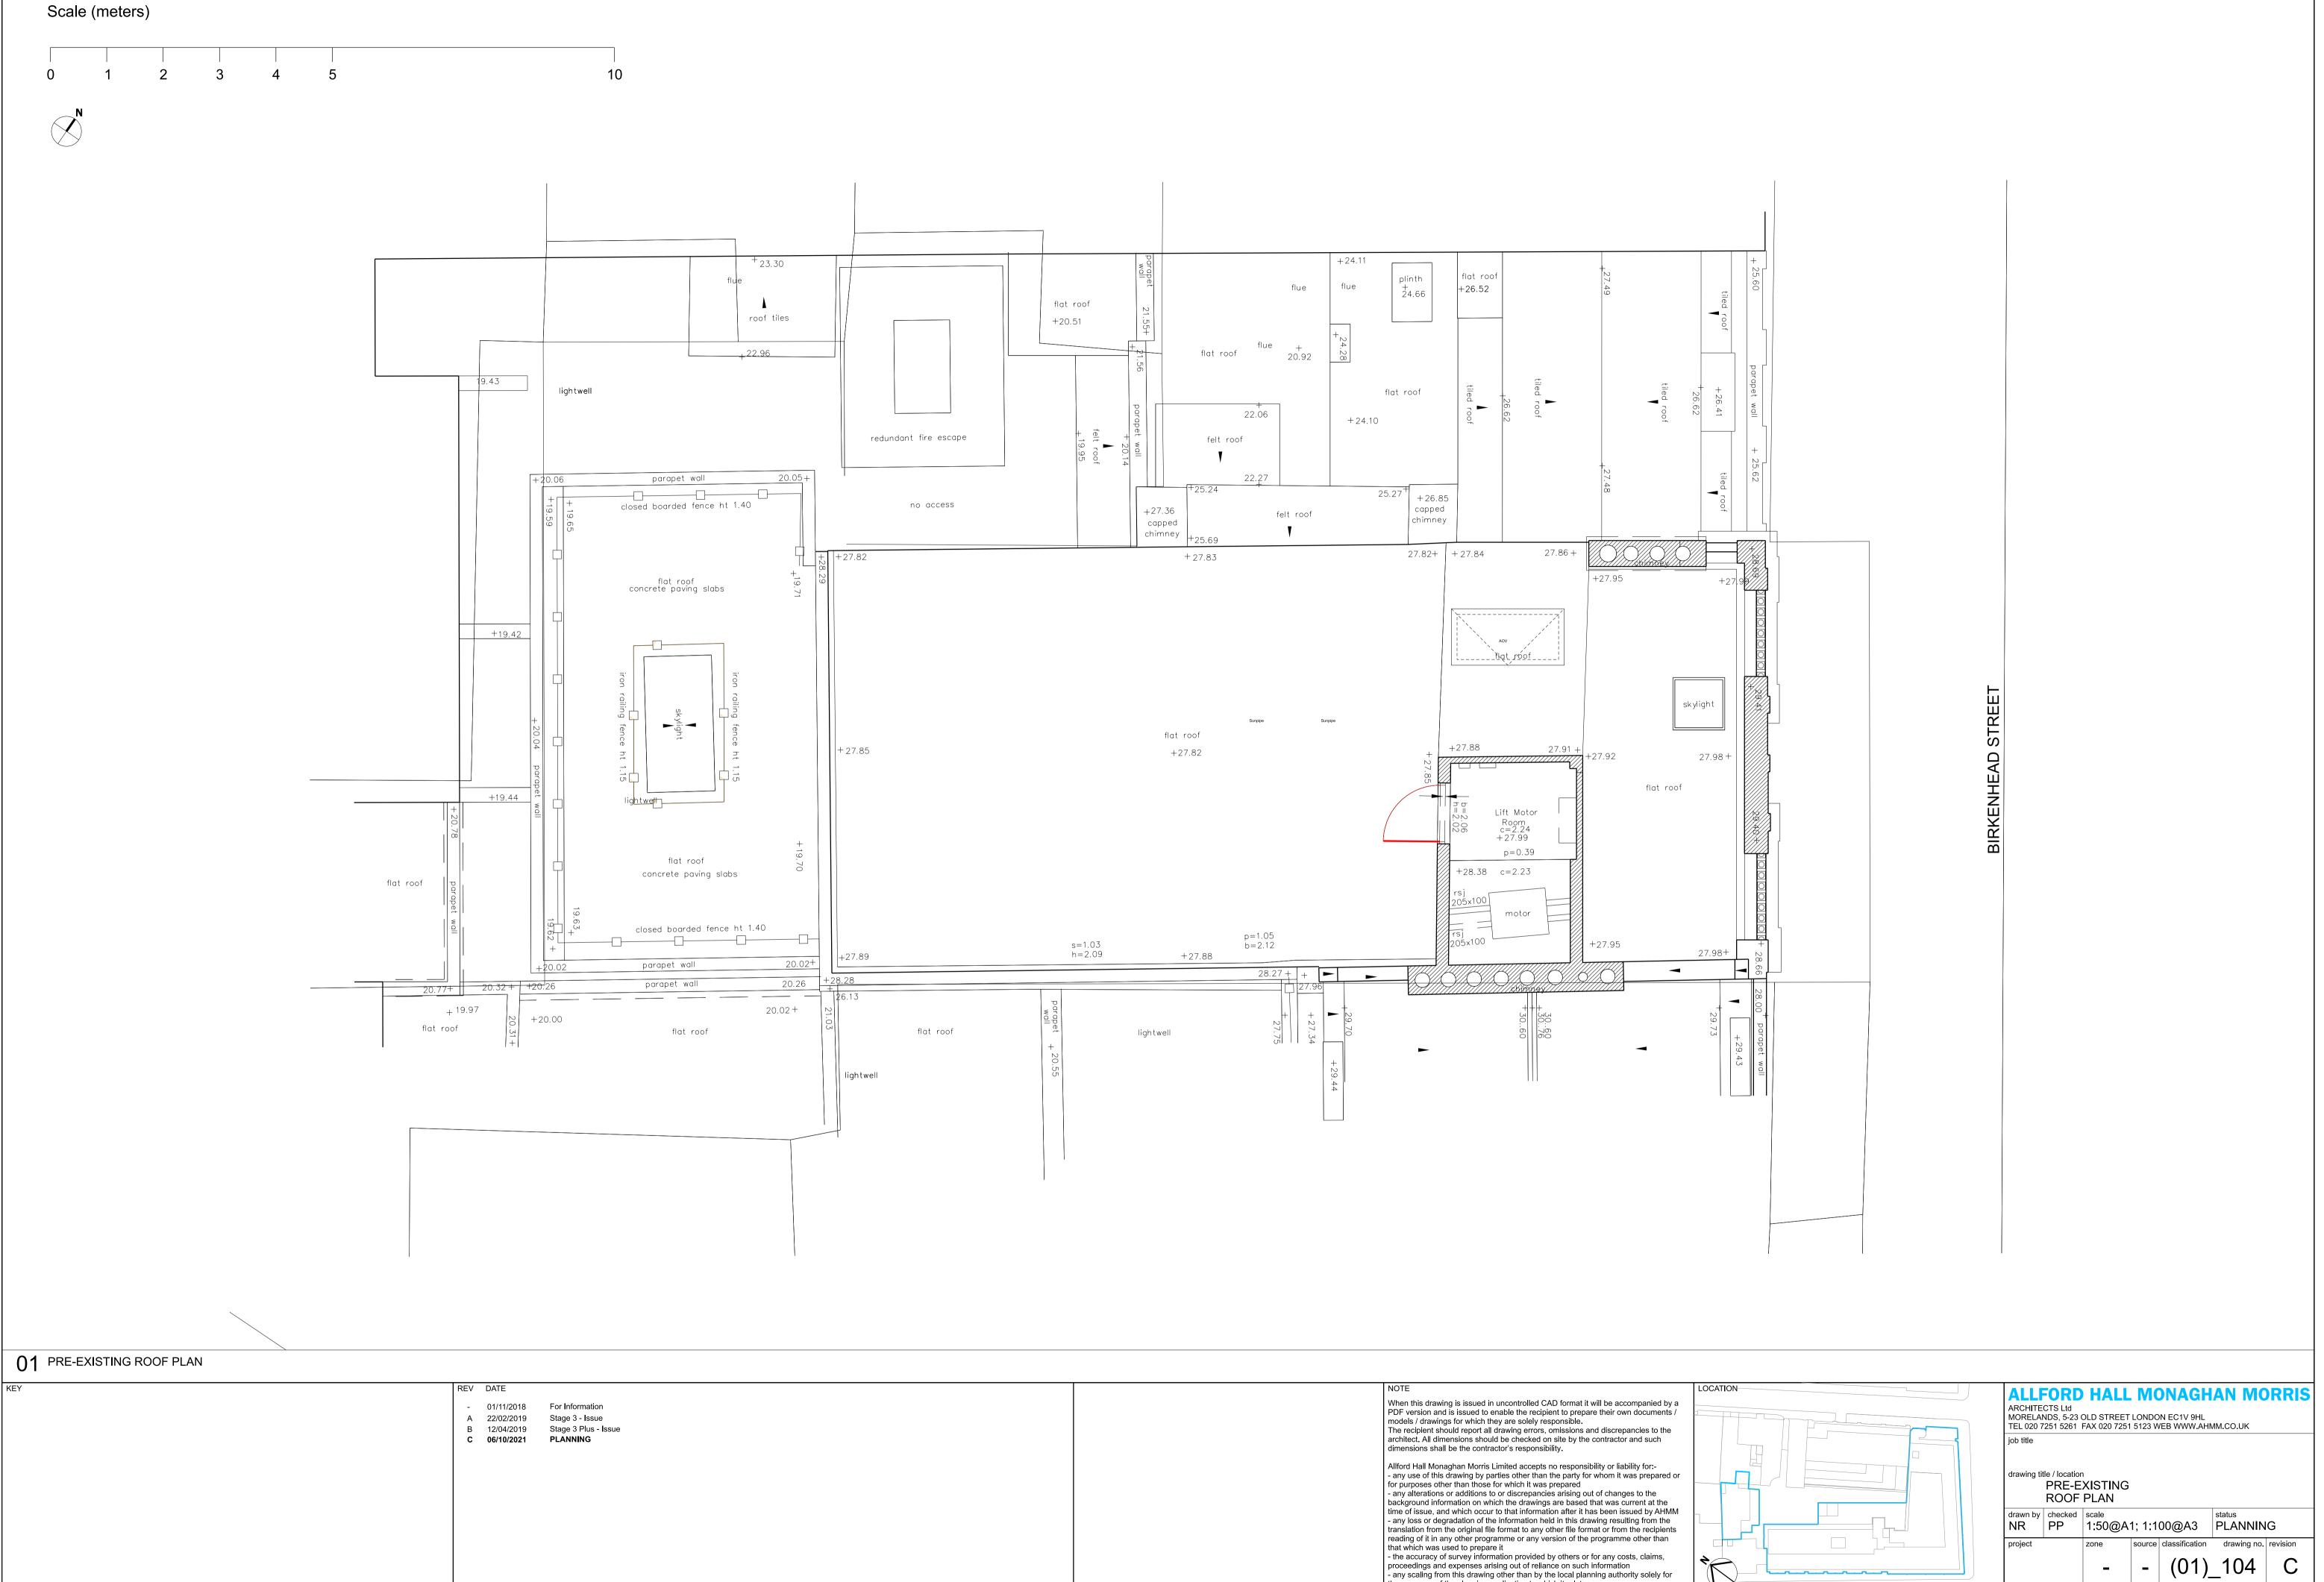

| drawing ti     | lle / locatior<br>PRE-E<br>ROOF | XISTING         |        |                |                   |          |
|----------------|---------------------------------|-----------------|--------|----------------|-------------------|----------|
| drawn by<br>NR | checked<br>PP                   | scale<br>1:50@A | 1; 1:1 | 00@A3          | status<br>PLANNIN | G        |
| project        | _                               | zone            | source | classification | drawing no.       | revision |
|                |                                 | -               | -      | (01)           | _104              | С        |