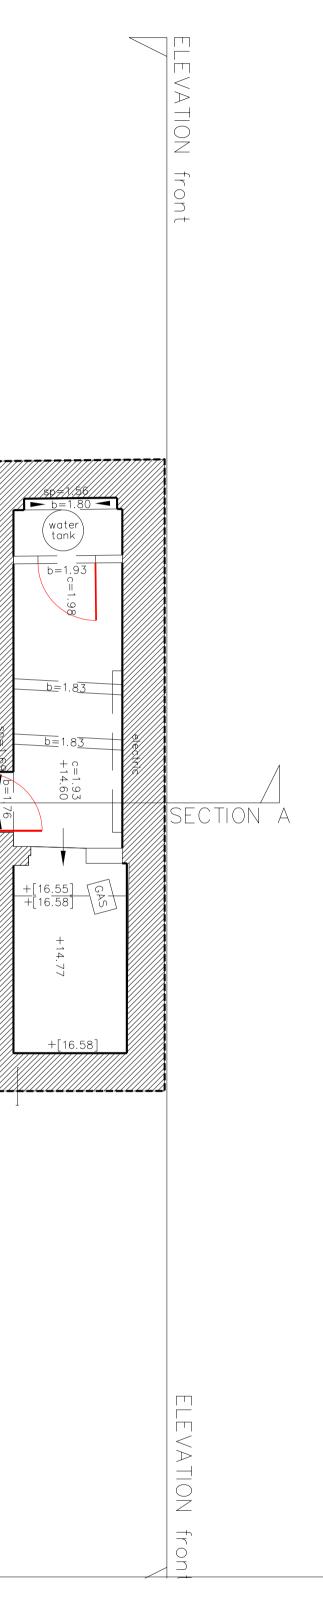

|                                                                                                                                                                                                                                                                                                                                   |                                                                                           |                                                                    |                                                                             | SECTION                                |
|-----------------------------------------------------------------------------------------------------------------------------------------------------------------------------------------------------------------------------------------------------------------------------------------------------------------------------------|-------------------------------------------------------------------------------------------|--------------------------------------------------------------------|-----------------------------------------------------------------------------|----------------------------------------|
|                                                                                                                                                                                                                                                                                                                                   | p=0.91<br>c=1.66 c=2.07                                                                   | c=1.80                                                             |                                                                             |                                        |
| c=1.45                                                                                                                                                                                                                                                                                                                            | b=2.02<br>h=1.98<br>b=2.00<br>p=0.96                                                      | b=2.00<br>p=0.96                                                   | b=2.00 p<br>0<br>0<br>0                                                     |                                        |
| c=1.70 $c=1.70$ $c=1.70$ $c=1.70$ $c=2.21$ | c=2.38                                                                                    | c=2.29<br>+13.97<br>p=0.97                                         | $\begin{array}{c} 1 \\ 1 \\ 2 \\ 2 \\ 3 \\ 3 \\ 3 \\ 3 \\ 3 \\ 3 \\ 3 \\ 3$ | 14.27                                  |
| c=1.71                                                                                                                                                                                                                                                                                                                            | b=2.0                                                                                     | oh=1.70<br>p=0.21                                                  | p = 0.35<br>p = 0.20<br>c = 1.90 IC $p = 0.20$                              | b=1.98<br>c=2.09<br>+14.24<br>IC<br>PE |
| c=1.89<br>no access<br>detail shown<br>from scan only<br>assumed position                                                                                                                                                                                                                                                         | Male         WC         Female           0         +14.45           b=1.55         b=1.55 | h=1.87 <sup>2</sup><br>//C Female WC<br>c=1.90<br>+14.44<br>b=1.55 | +14.44                                                                      | +14.24                                 |
|                                                                                                                                                                                                                                                                                                                                   |                                                                                           |                                                                    |                                                                             | SE                                     |
|                                                                                                                                                                                                                                                                                                                                   |                                                                                           |                                                                    |                                                                             | CTION                                  |