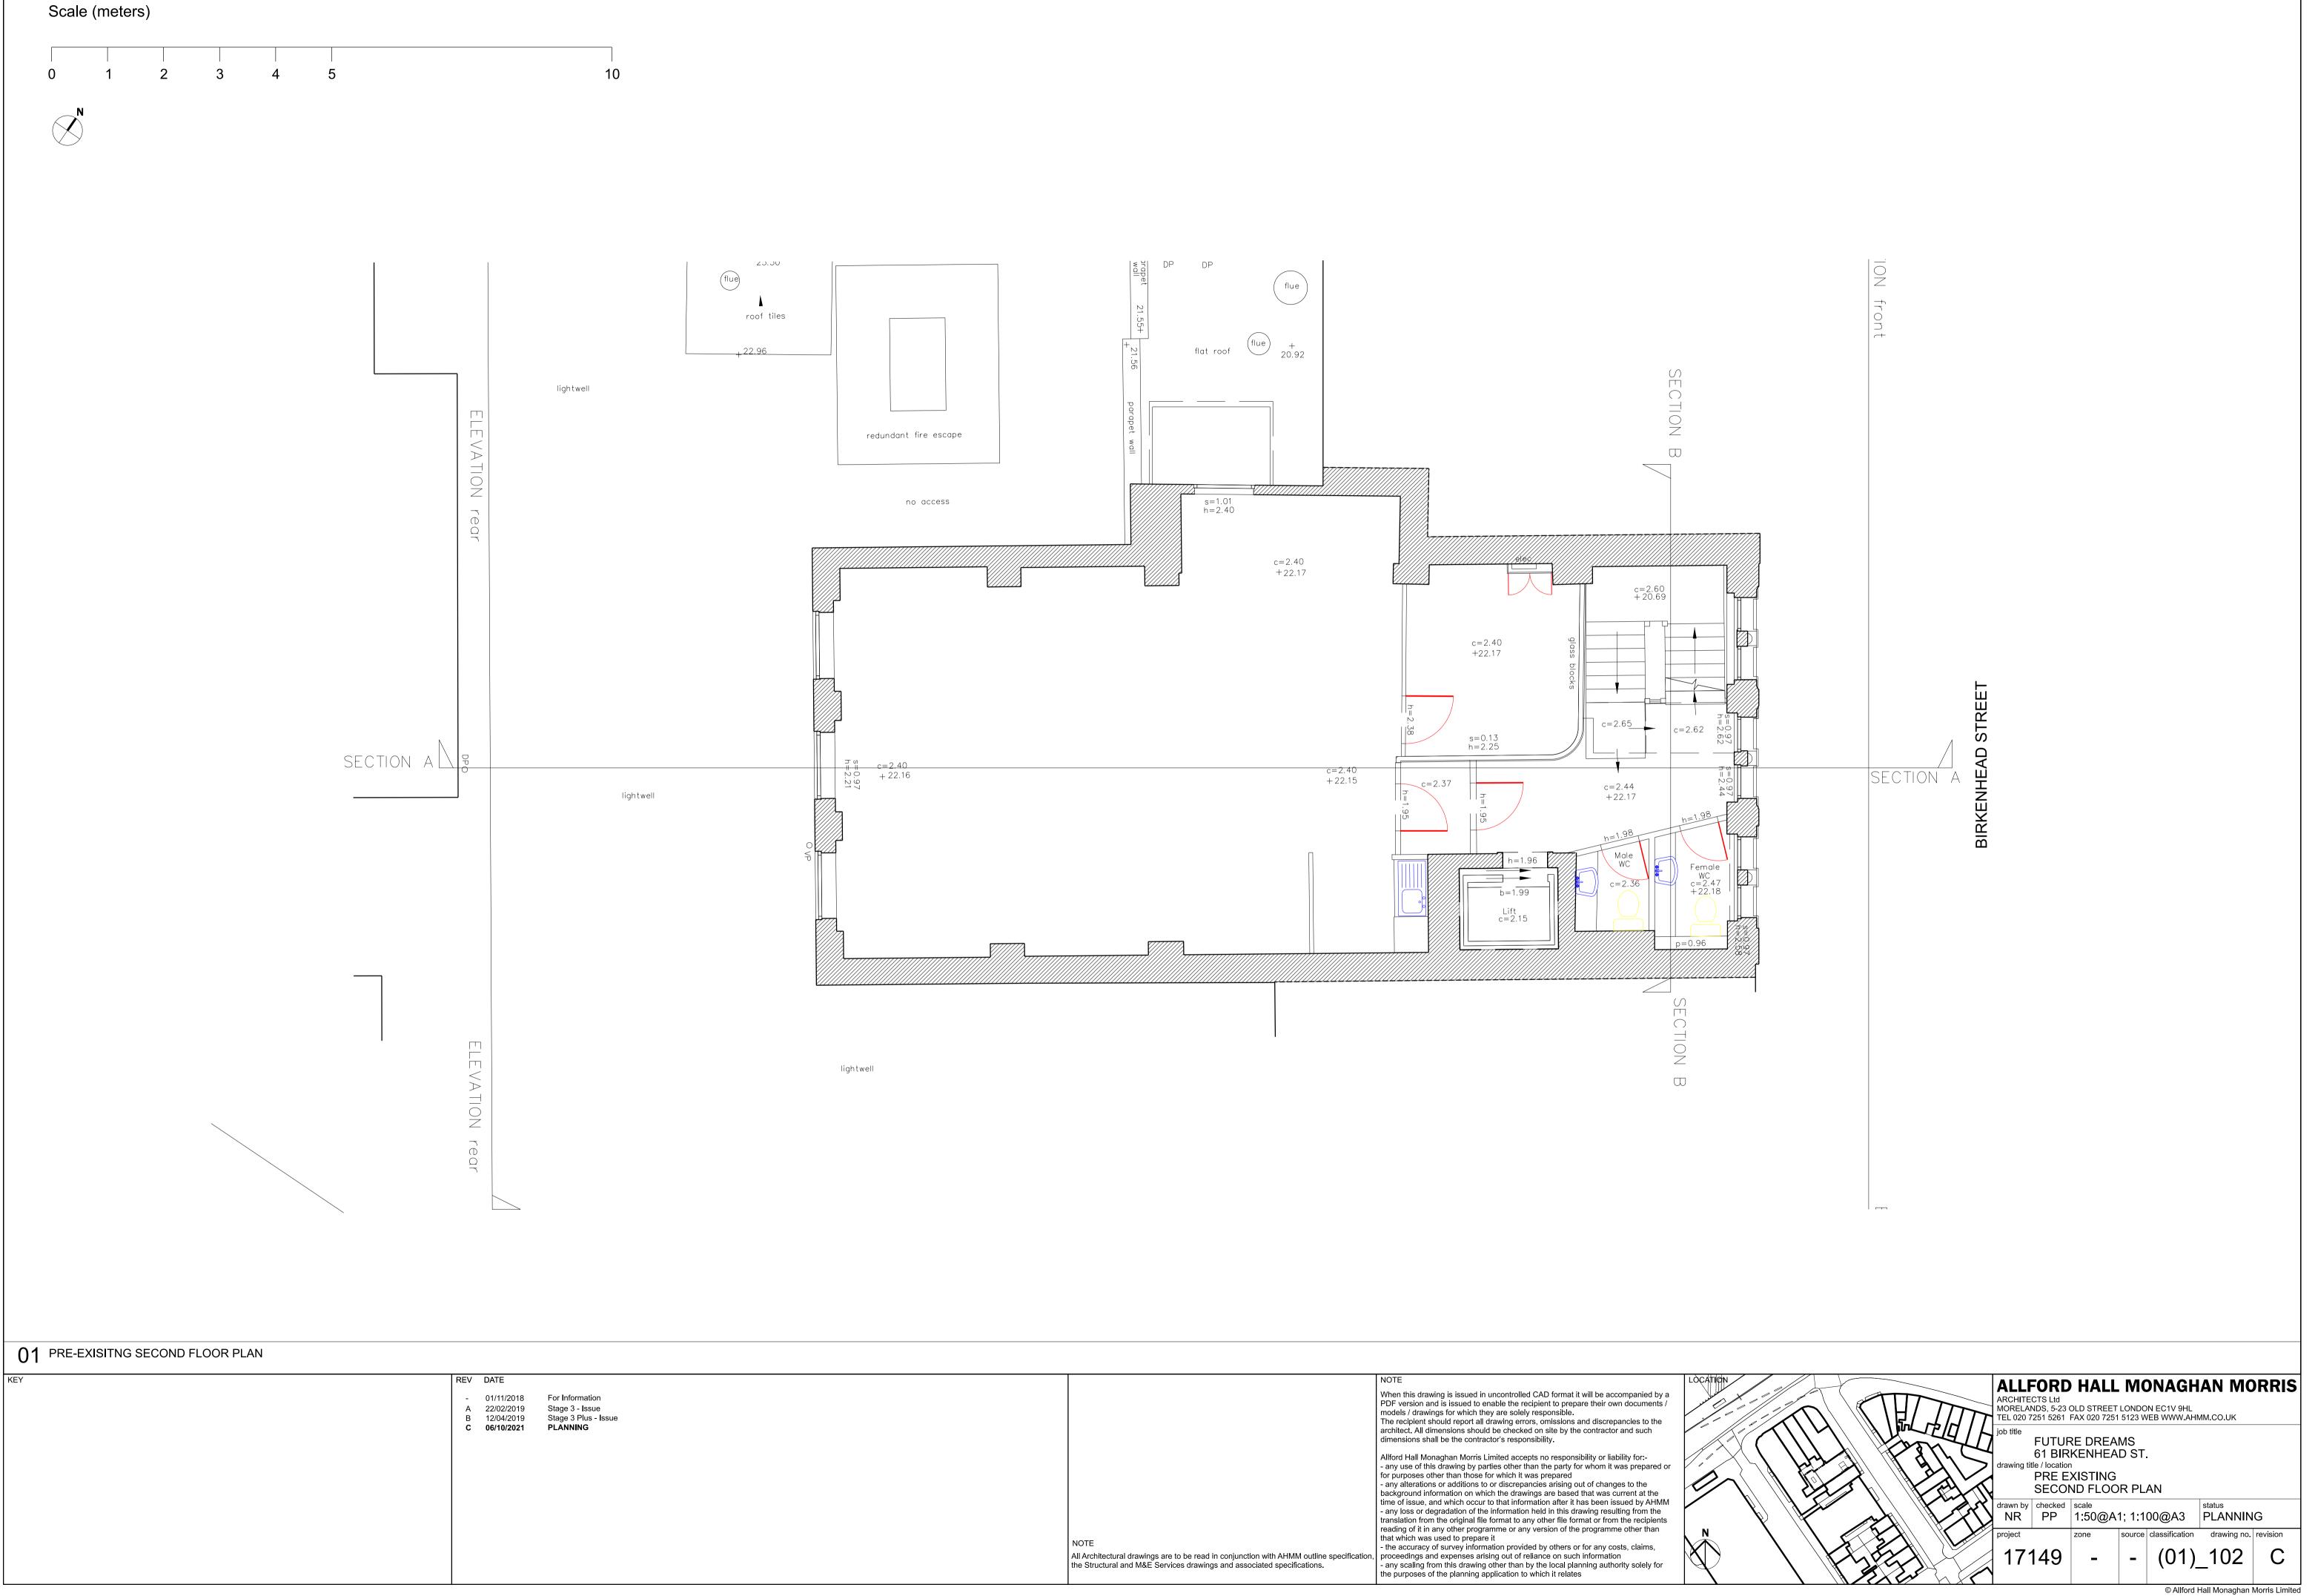

|
|                                                        |
|                                                        |

| drawing ti     | lle / locatior<br>PRE-E<br>ROOF | XISTING         |        |                |                   |          |
|----------------|---------------------------------|-----------------|--------|----------------|-------------------|----------|
| drawn by<br>NR | checked<br>PP                   | scale<br>1:50@A | 1; 1:1 | 00@A3          | status<br>PLANNIN | G        |
| project        | _                               | zone            | source | classification | drawing no.       | revision |
|                |                                 | -               | -      | (01)           | _104              | С        |



|                                                                                                                                                                              | NOTE<br>When this drawing is issued in uncontrolled CAD format it will be accompanied by a<br>PDF version and is issued to enable the recipient to prepare their own documents /