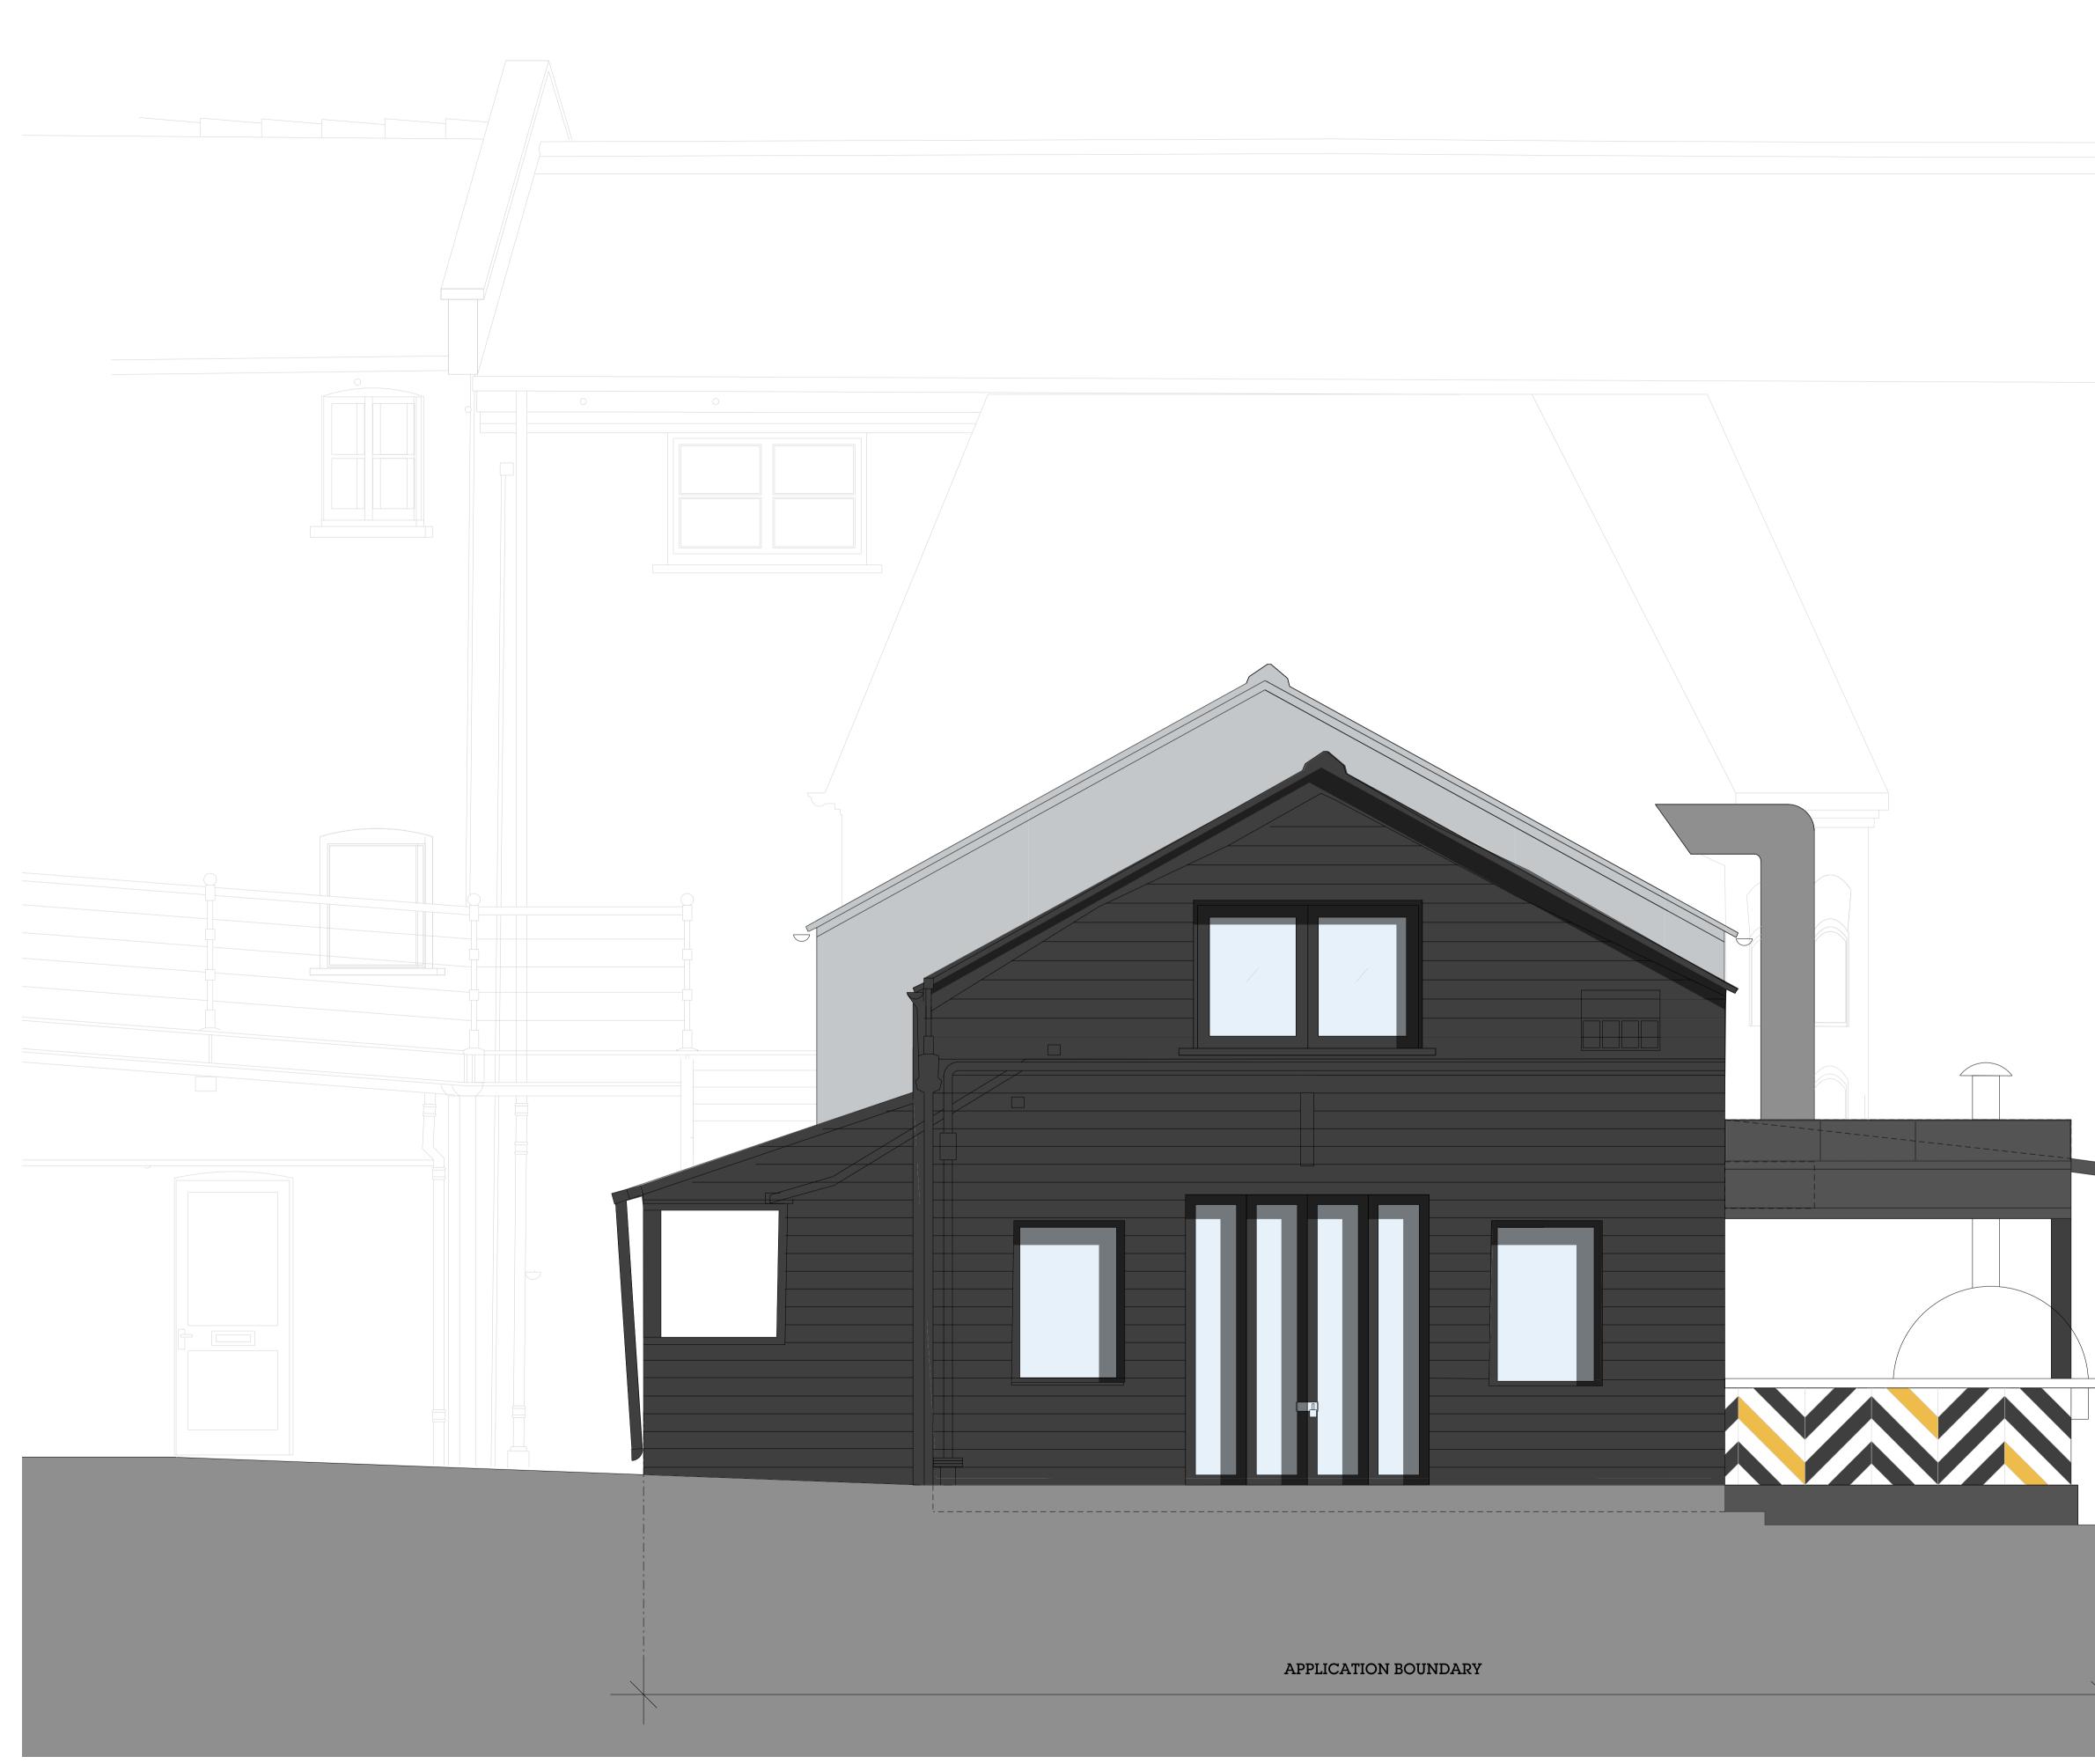

0m lm 2.5m

| Project<br>Camden<br>Client<br>Labtech | . Lock Marke        | et - Middle Yard Build                   |
|----------------------------------------|---------------------|------------------------------------------|
| <b>Dαte</b><br>04.10.21                |                     | <b>Scale</b><br>1:25 at A1<br>1:50 at A3 |
| Drawing Tit<br>Proposec                | le<br>I South Elevc | rtion                                    |
| Drawn                                  | Checked<br>SB       | Approved<br>ML                           |
| SB                                     | 1110                |                                          |
| SB<br>Drawing Sta<br>For Planning      |                     |                                          |
| Drawing Sta                            | Disc Level          | Series Drg No. I<br>SPO1 201 -           |