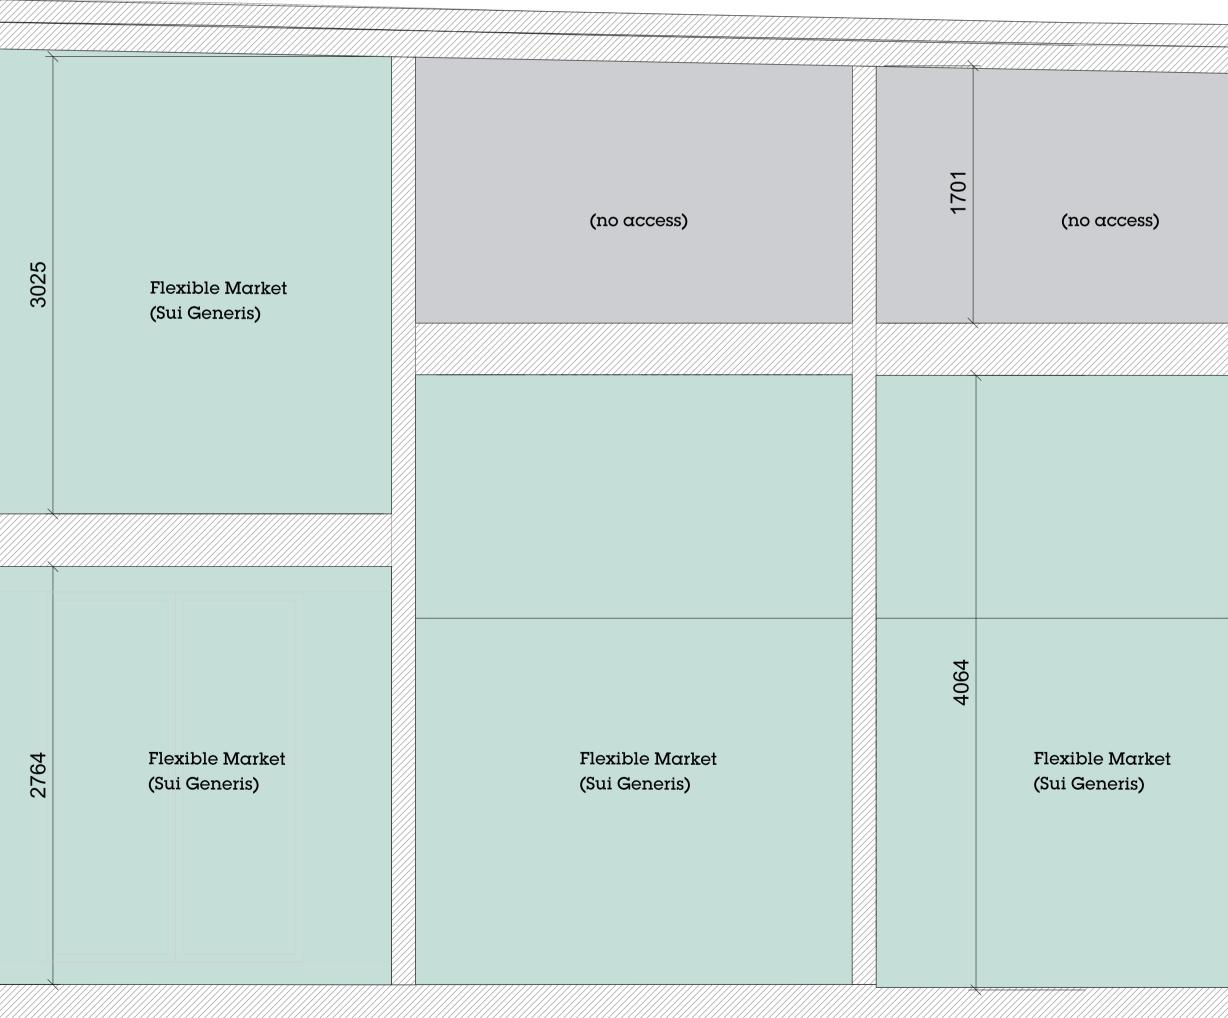

| Buildin |
|-------------------------------|----------------------|------------------------------------------|---------|
| <sup>Client</sup><br>Labtech  |                      |                                          |         |
| <b>Date</b><br>04.10.21       |                      | <b>Scale</b><br>1:25 at A1<br>1:50 at A3 |         |
| Drawing Title<br>Proposed S   | Section BB           |                                          |         |
| Drawn<br>SB                   | <b>Checked</b><br>SB | Approved<br>ML                           |         |
| Drawing Statu<br>For Planning | S                    |                                          |         |
|                               |                      | Series Drg No.                           |         |

0m lm 2.5m









| Project<br>Camden<br>Client<br>Labtech | . Lock Marke        | et - Middle Yard Build                   |
|----------------------------------------|---------------------|------------------------------------------|
| <b>Dαte</b><br>04.10.21                |                     | <b>Scale</b><br>1:25 at A1<br>1:50 at A3 |
| Drawing Tit<br>Proposec                | le<br>I South Elevc | rtion                                    |
| Drawn                                  | Checked<br>SB       | Approved<br>ML                           |
| SB                                     | 1110                |                                          |
| SB<br>Drawing Sta<br>For Planning      |                     |                                          |
| Drawing Sta