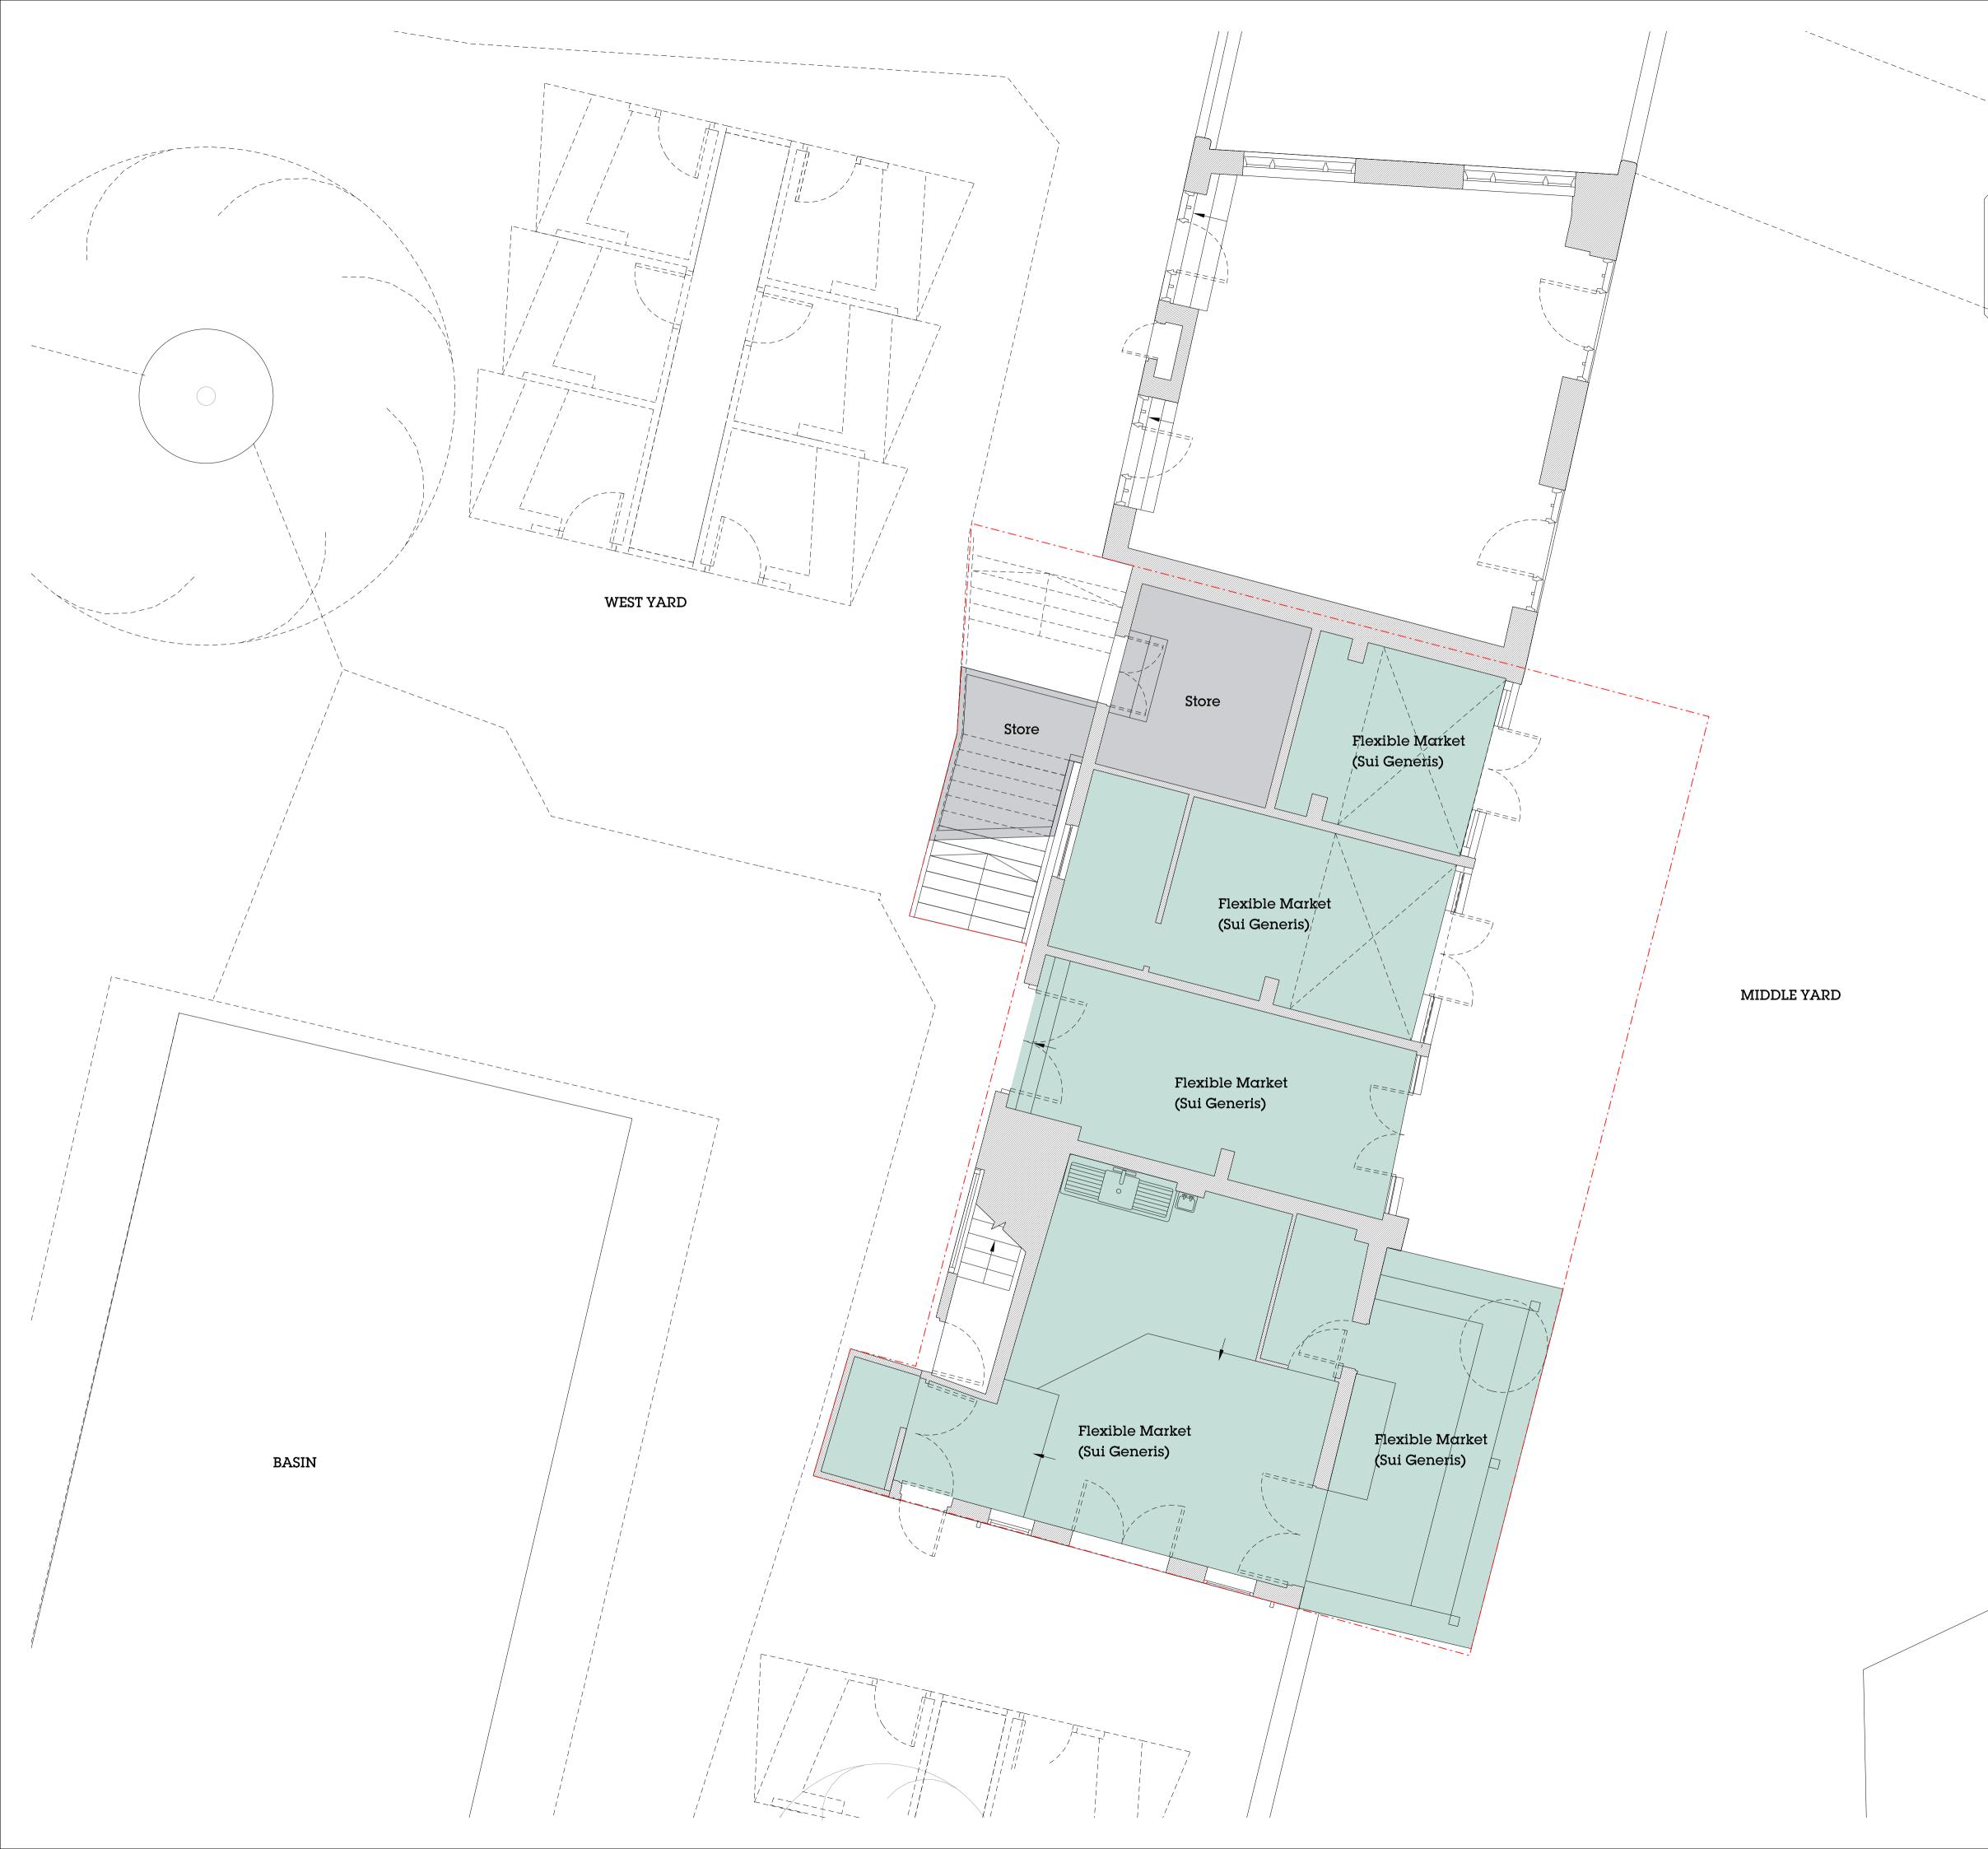

<sup>Project</sup> Camden Lock Market - Middle Yard Buildings client Labtech

**Scale** 1:25 at A1 1:50 at A3

\_\_\_\_\_ Description Rev Date

**Date** 04.10.21

| 13663                                | A LOO                | P01 100                   | -   |
|--------------------------------------|----------------------|---------------------------|-----|
| Project                              | Disc Level           |                           | Rev |
| <b>Drawing Statu</b><br>For Planning | S                    |                           |     |
| <b>Drawn</b><br>SB                   | <b>Checked</b><br>SB | Approved<br>ML            |     |
| Drawing Title<br>Proposed (          | Ground Flo           | or Plan                   |     |
| 04.10.21                             |                      | 1:50 at A1<br>1:100 at A3 |     |