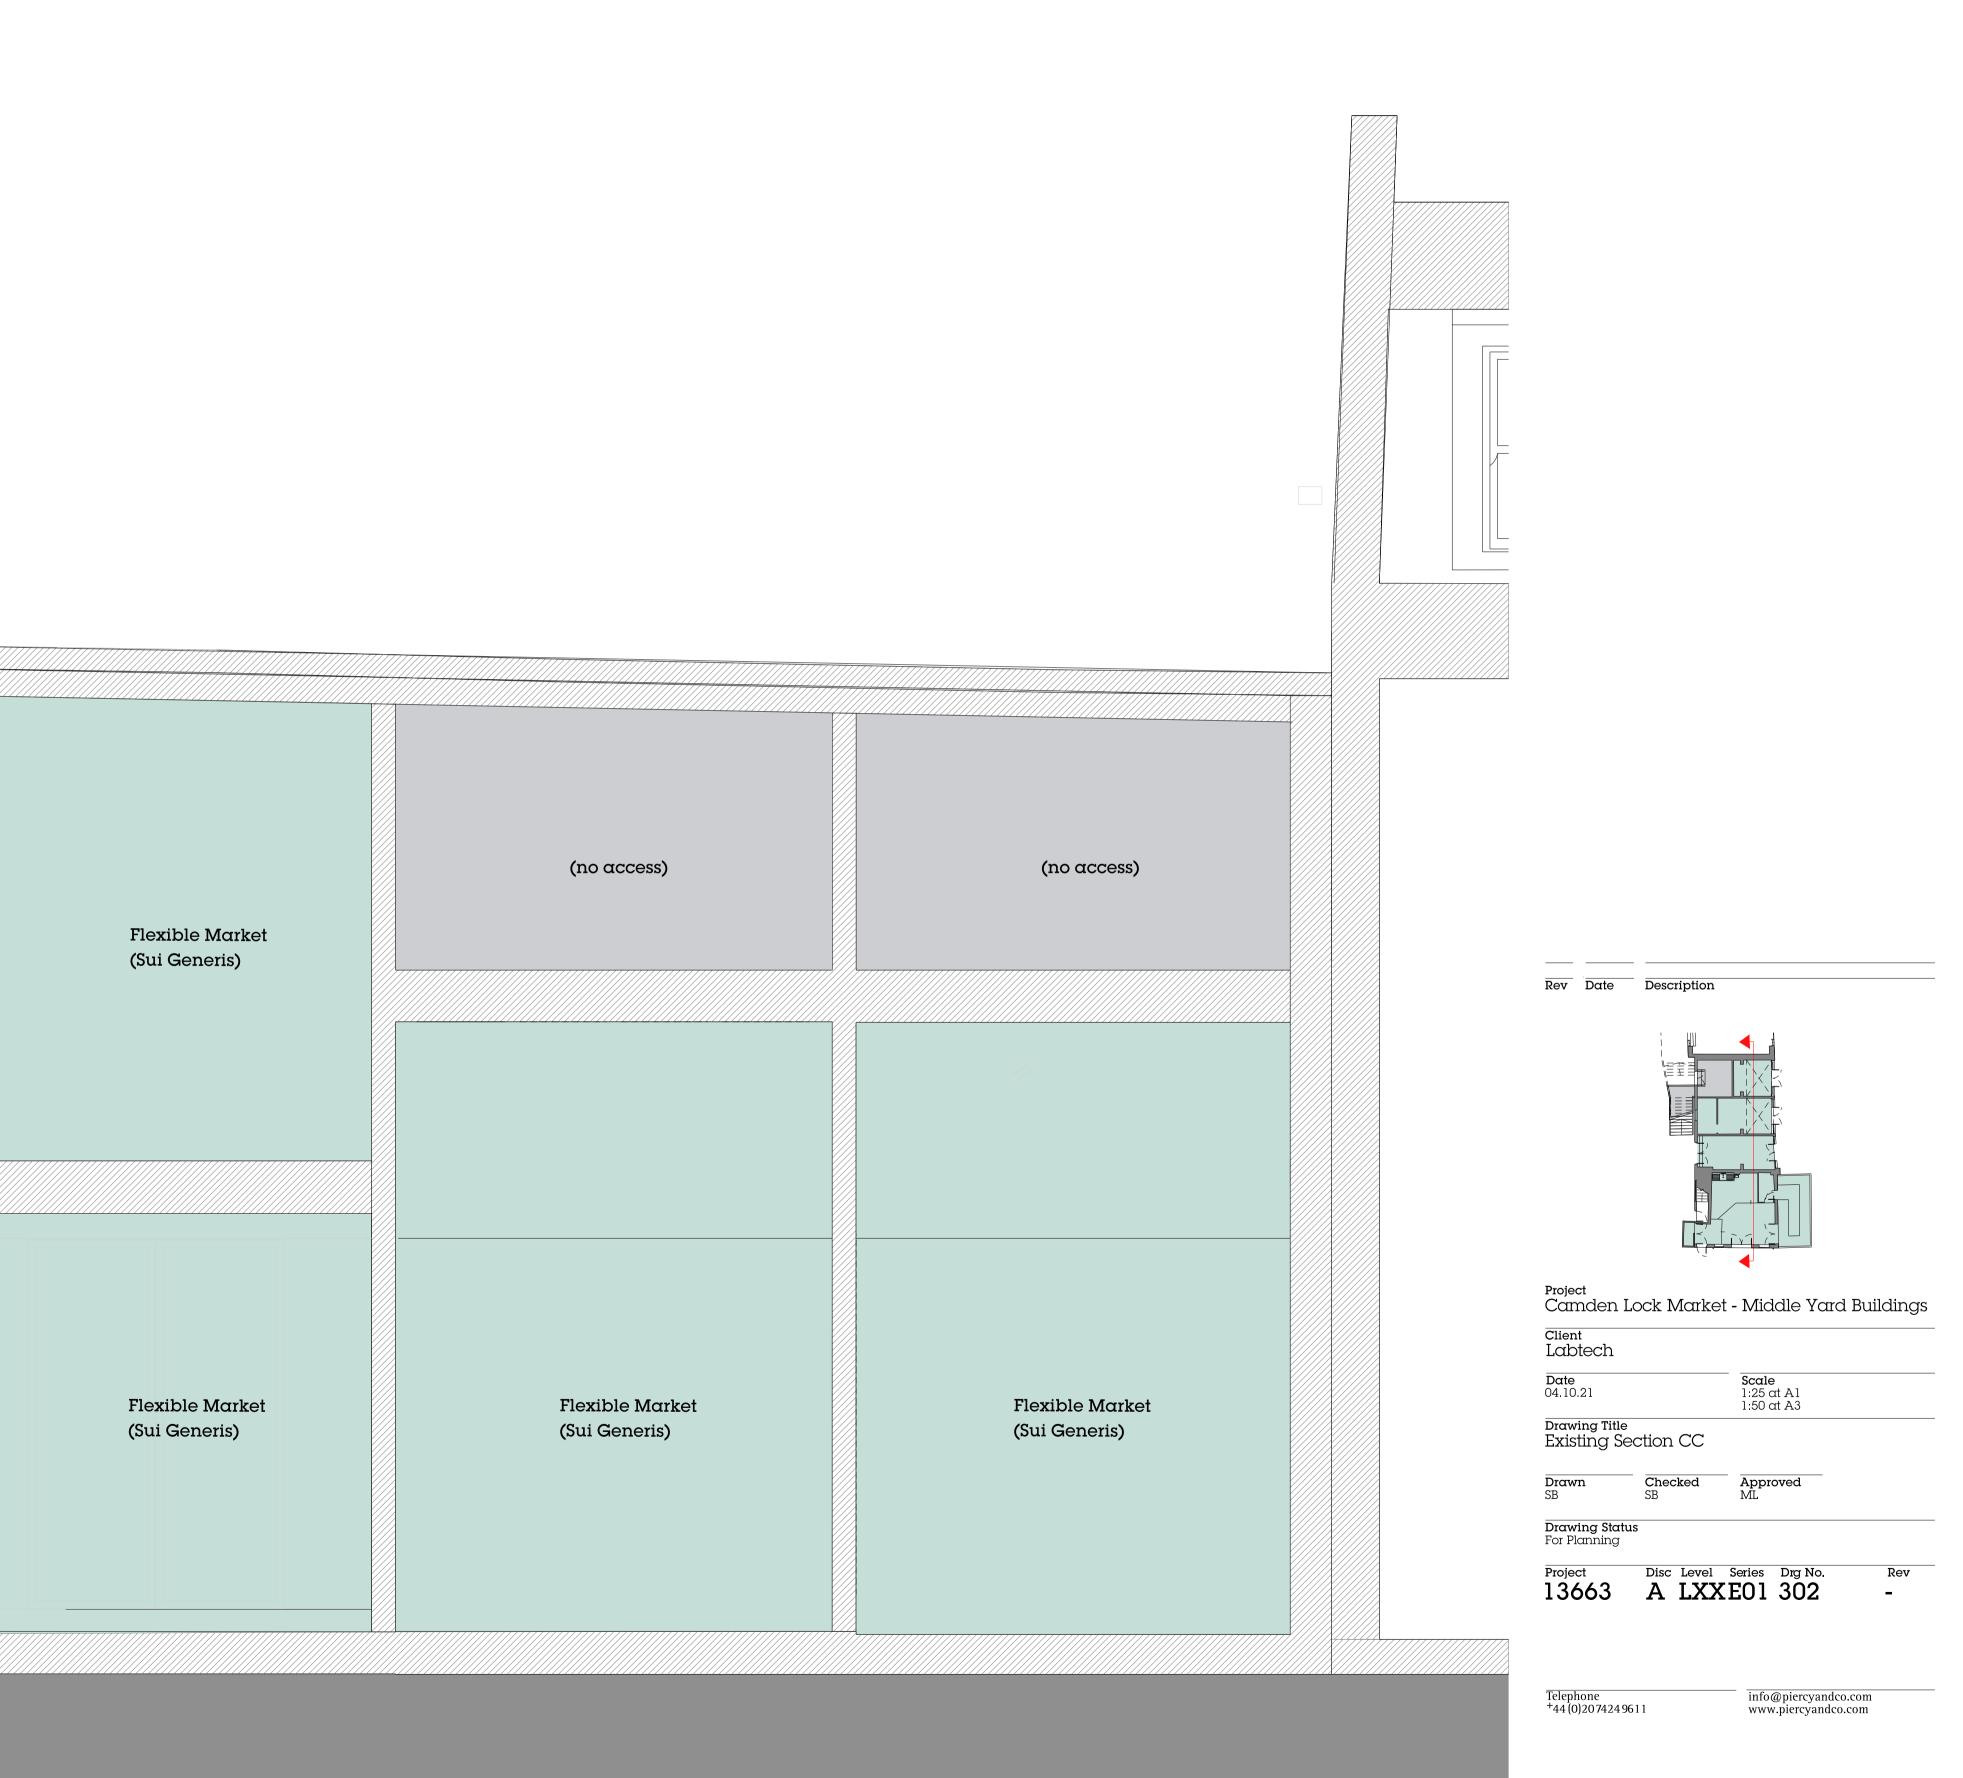

| <sup>Project</sup><br>Camden                                                                                       | Lock Marke                         | t - Middle Yard Bu                       | ild    |
|--------------------------------------------------------------------------------------------------------------------|------------------------------------|------------------------------------------|--------|
| Client<br>Labtech                                                                                                  |                                    |                                          |        |
|                                                                                                                    |                                    | <b>Scale</b><br>1:25 at A1<br>1:50 at A3 |        |
| Labtech<br>Date<br>04.10.21<br>Drawing Titl                                                                        | e<br>Section BB                    | 1:25 at A1                               |        |
| Labtech<br>Date<br>04.10.21<br>Drawing Titl                                                                        | e<br>Section BB<br>Checked<br>SB   | 1:25 at A1                               |        |
| Labtech<br>Date<br>04.10.21<br>Drawing Titl<br>Existing S<br>Drawn                                                 | Gection BB                         | 1:25 at A1<br>1:50 at A3                 |        |
| Labtech<br>Date<br>04.10.21<br>Drawing Titl<br>Existing S<br>Drawn<br>SB<br>Drawing Sta                            | Checked<br>SB<br>tus<br>Disc Level | 1:25 at A1<br>1:50 at A3                 | R<br>- |
| Labtech<br>Date<br>04.10.21<br>Drawing Titl<br>Existing S<br>Drawn<br>SB<br>Drawing Sta<br>For Planning<br>Project | Checked<br>SB<br>tus<br>Disc Level | 1:25 at A1<br>1:50 at A3                 |        |