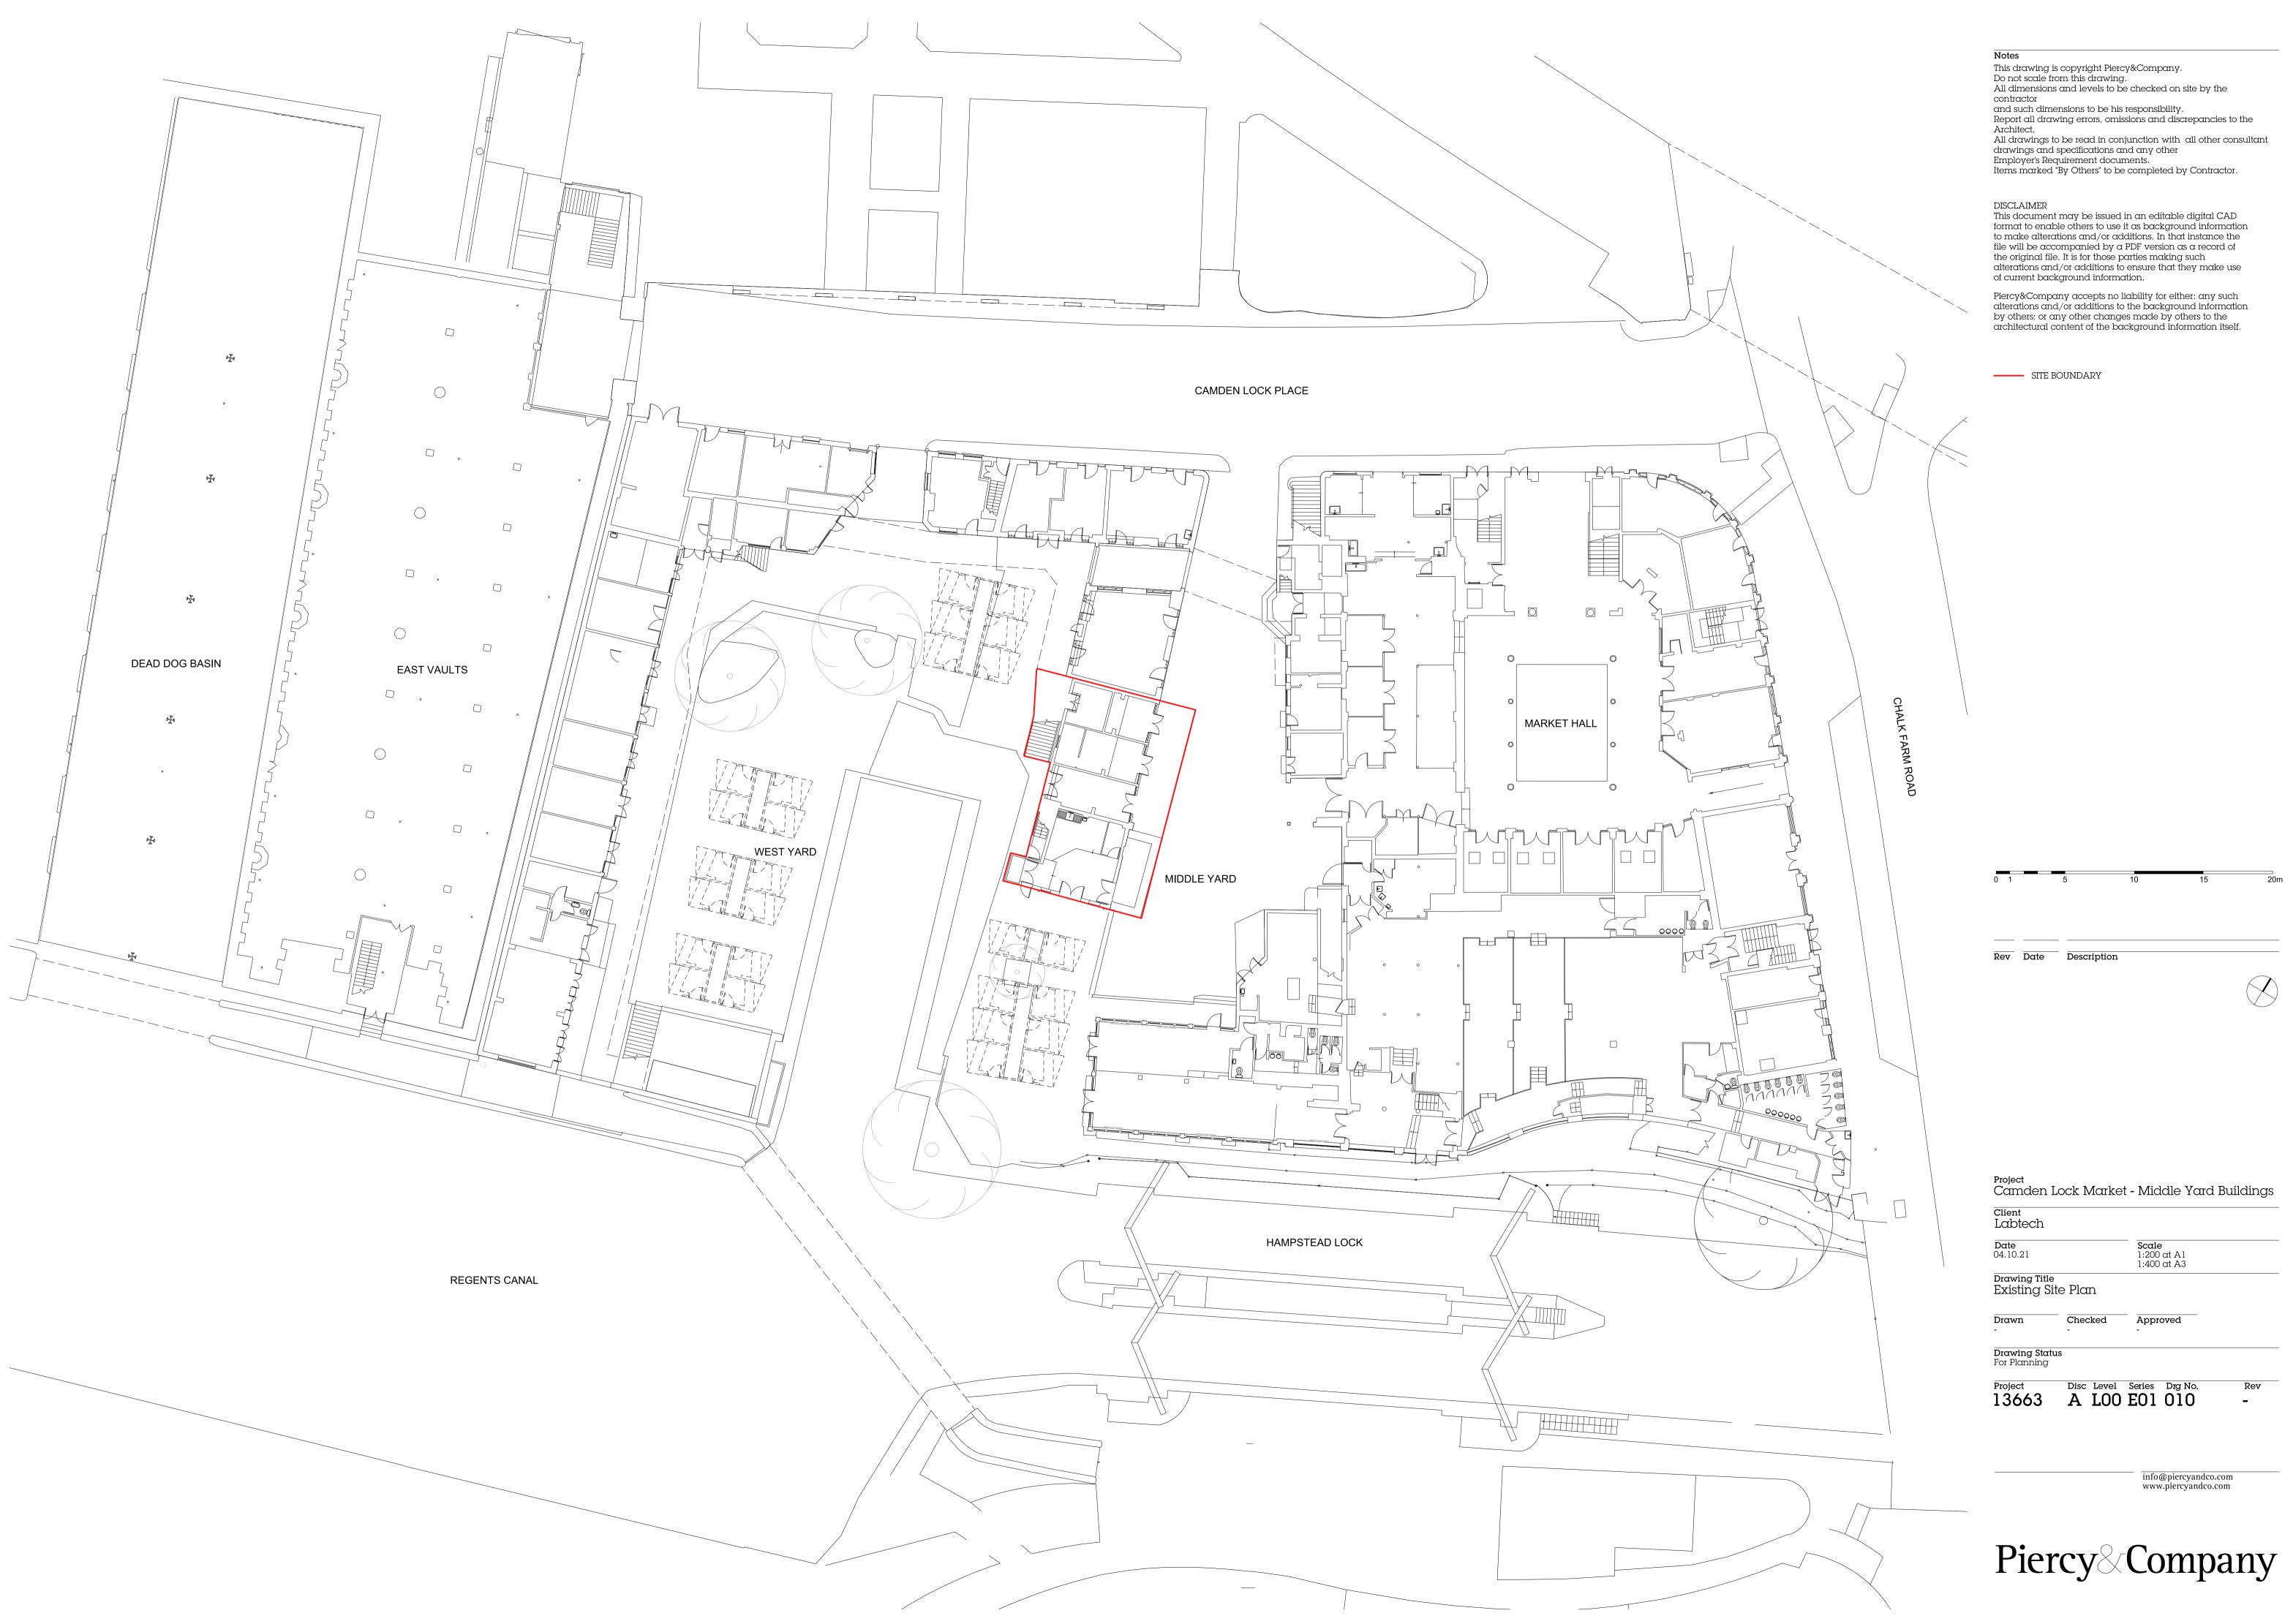

info@piercyandco.com www.piercyandco.com

| roject<br>Camden Lc          | ock Market - | Middle Yard Buildings               |
|------------------------------|--------------|-------------------------------------|
| <sup>lient</sup><br>abtech   |              |                                     |
| <b>ate</b><br>4.10.21        |              | Scale<br>1:200 at A1<br>1:400 at A3 |
| rawing Title<br>xisting Site | e Plan       |                                     |
| rawn                         | Checked      | Approved                            |
| rawing Status<br>or Planning |              |                                     |