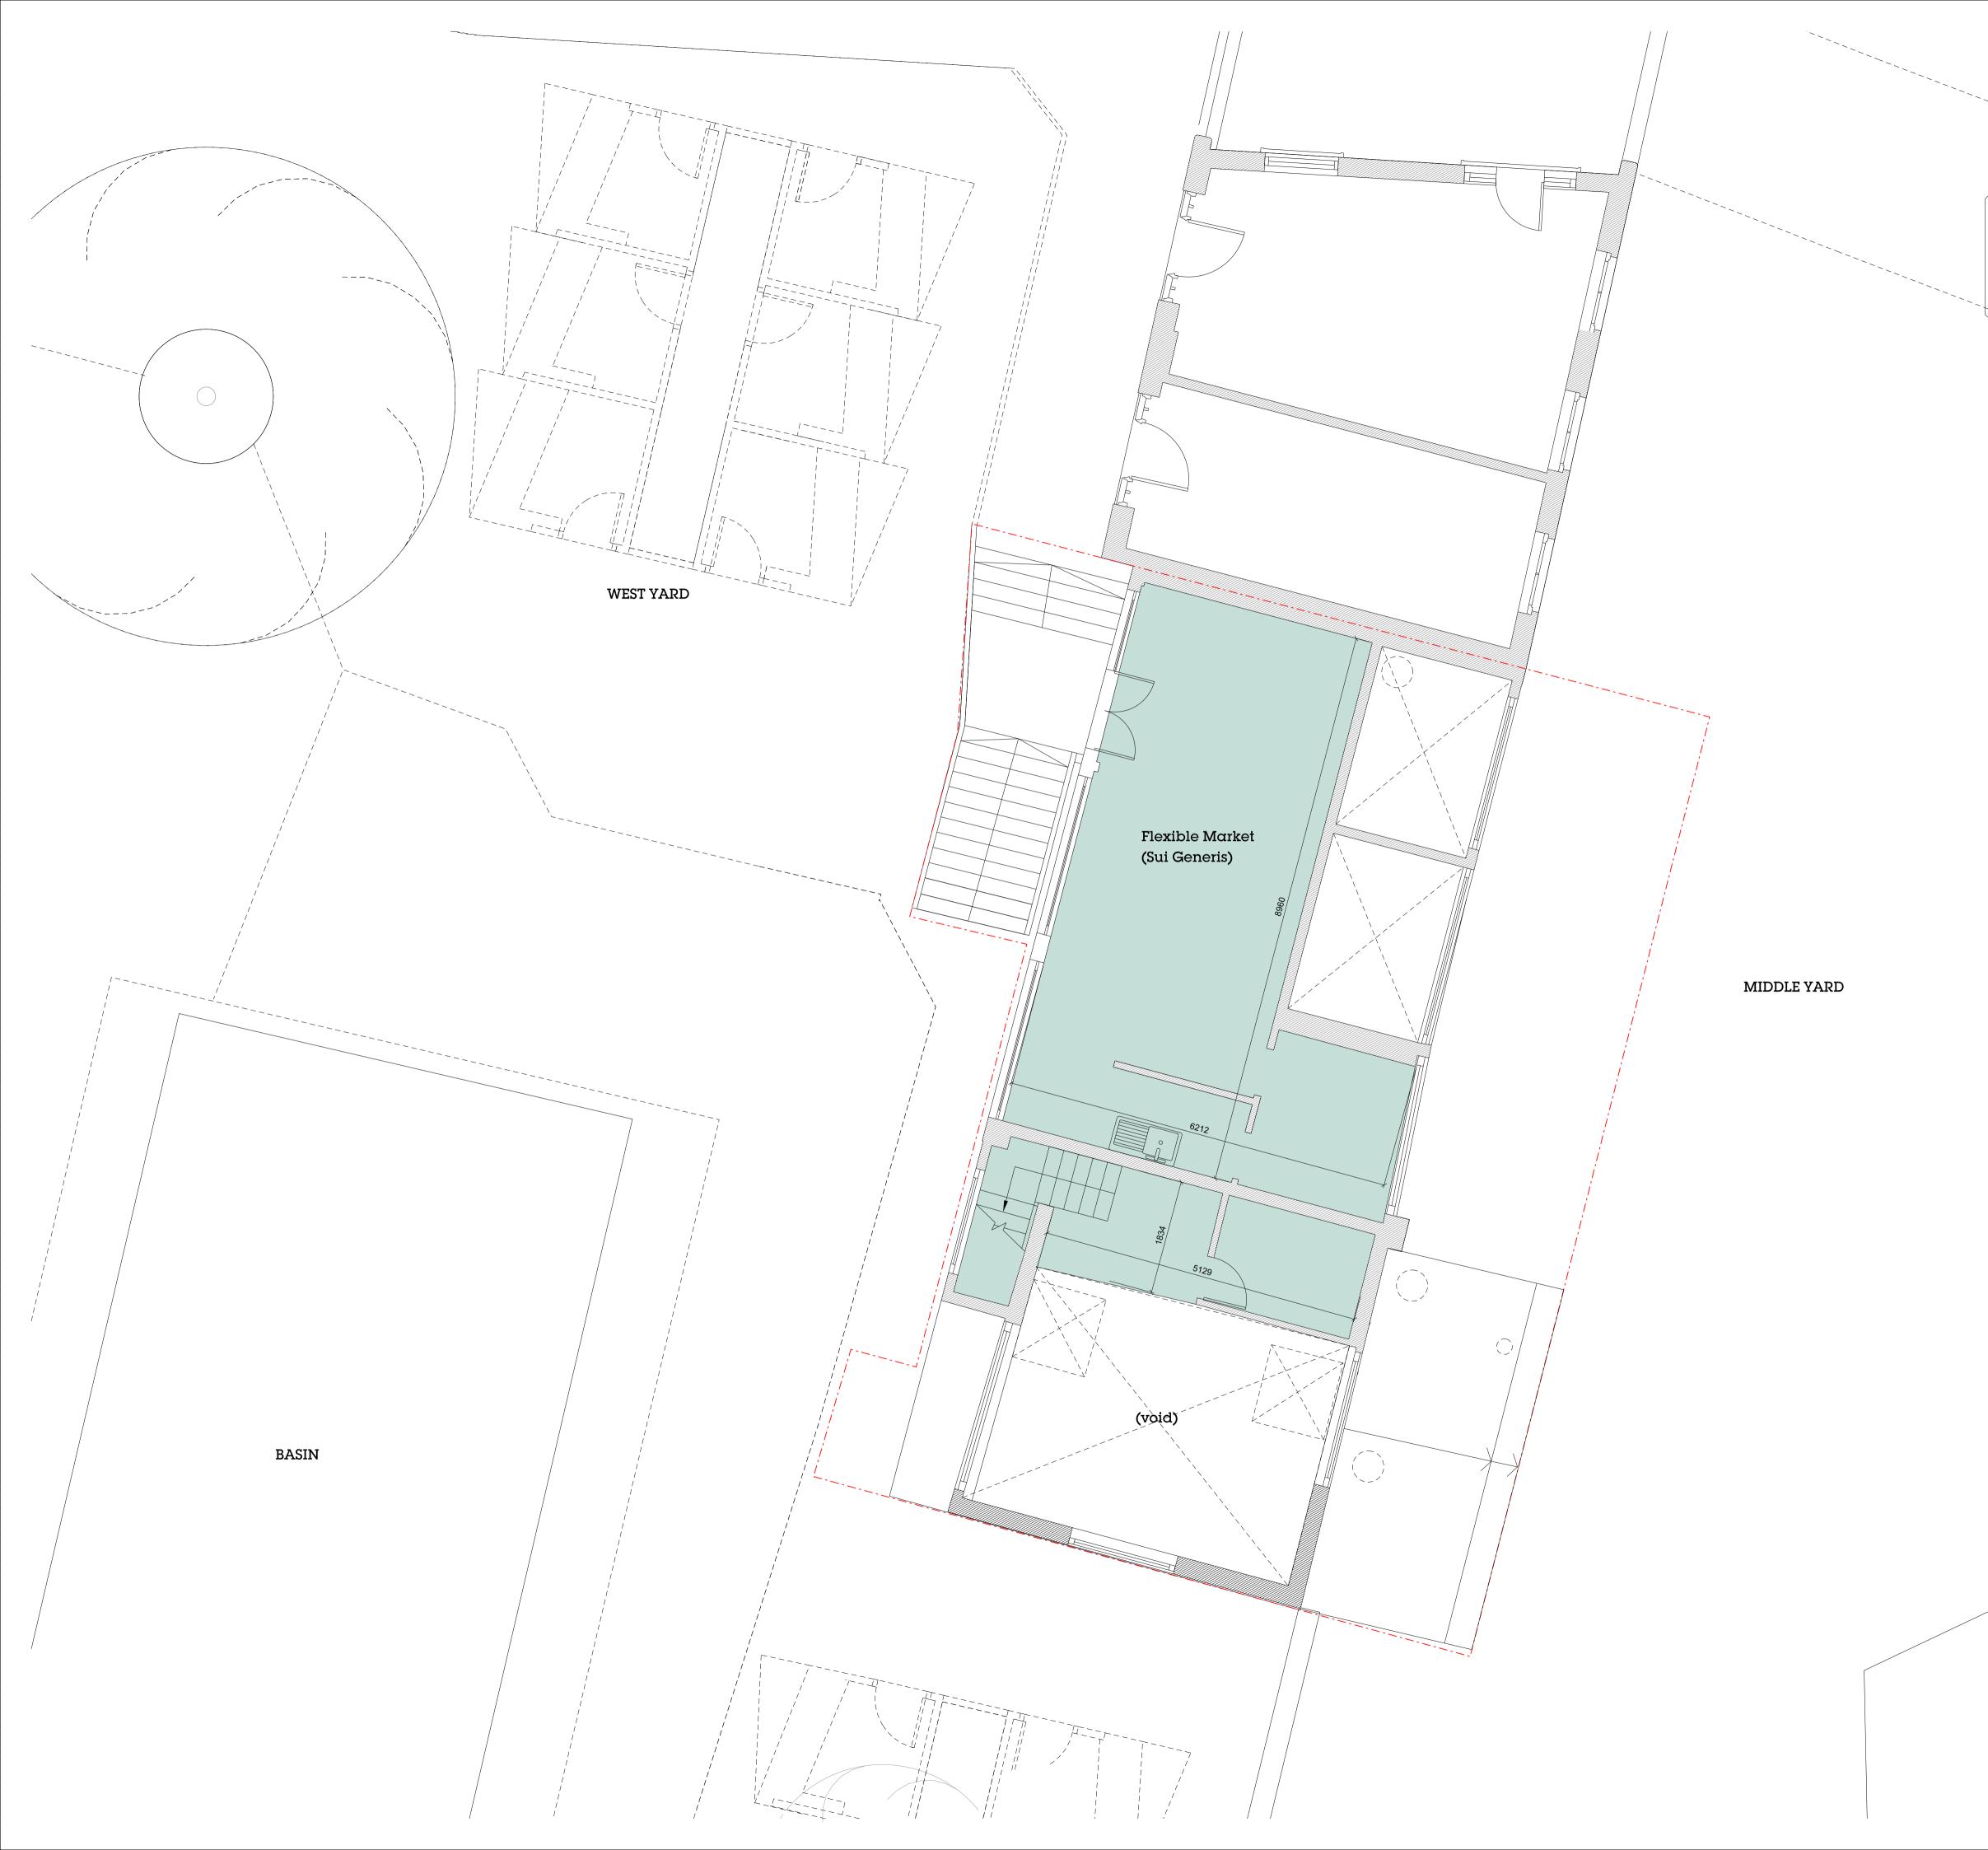

<sup>Project</sup> Camden Lock Market - Middle Yard Buildings client Labtech

**Scale** 1:25 at A1 1:50 at A3

\_\_\_\_\_ Description Rev Date

**Date** 04.10.21

| 13663                                | A LOO                | P01 100                   | -   |
|--------------------------------------|----------------------|---------------------------|-----|
| Project                              | Disc Level           |                           | Rev |
| <b>Drawing Statu</b><br>For Planning | S                    |                           |     |
| <b>Drawn</b><br>SB                   | <b>Checked</b><br>SB | Approved<br>ML            |     |
| Drawing Title<br>Proposed (          | Ground Flo           | or Plan                   |     |
| 04.10.21                             |                      | 1:50 at A1<br>1:100 at A3 |     |