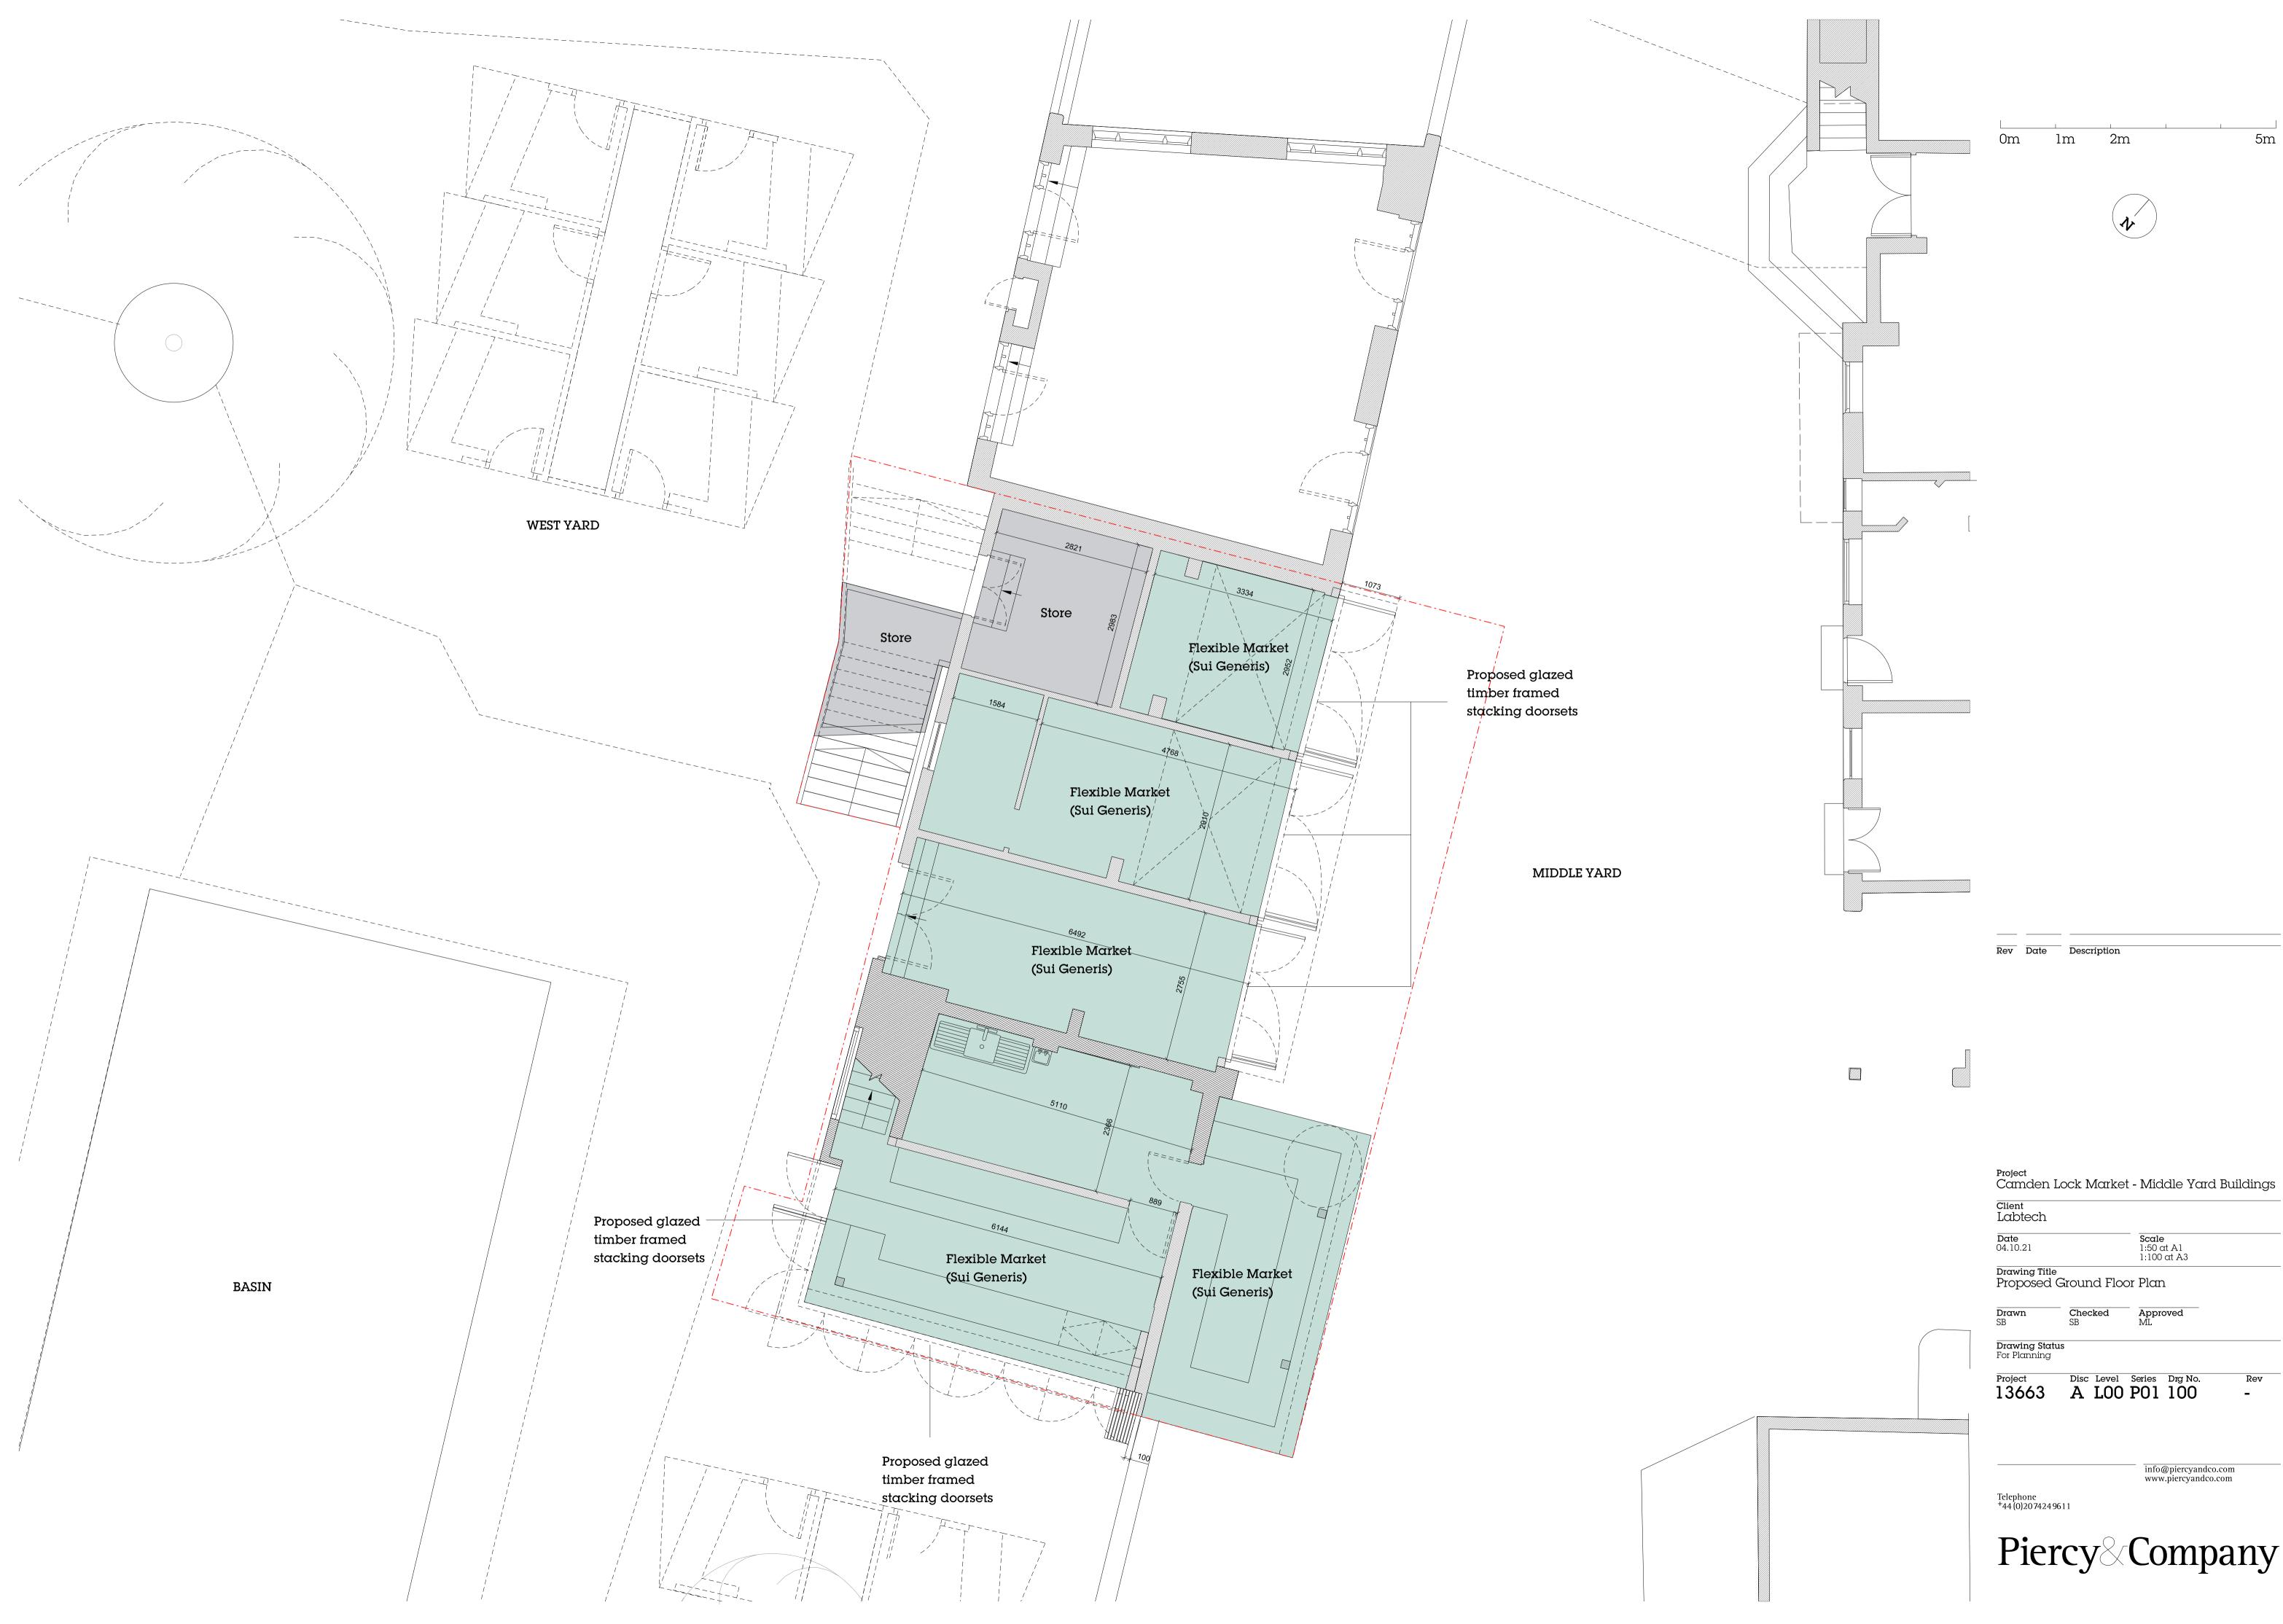

<sup>Project</sup> Camden Lock Market - Middle Yard Buildings client Labtech

**Scale** 1:25 at A1 1:50 at A3

\_\_\_\_\_ Description Rev Date

**Date** 04.10.21

| 13663                                | A LOO                | P01 100                   | -   |
|--------------------------------------|----------------------|---------------------------|-----|
| Project                              | Disc Level           |                           | Rev |
| <b>Drawing Statu</b><br>For Planning | S                    |                           |     |
| <b>Drawn</b><br>SB                   | <b>Checked</b><br>SB | Approved<br>ML            |     |
| Drawing Title<br>Proposed (          | Ground Flo           | or Plan                   |     |
| 04.10.21                             |                      | 1:50 at A1<br>1:100 at A3 |     |