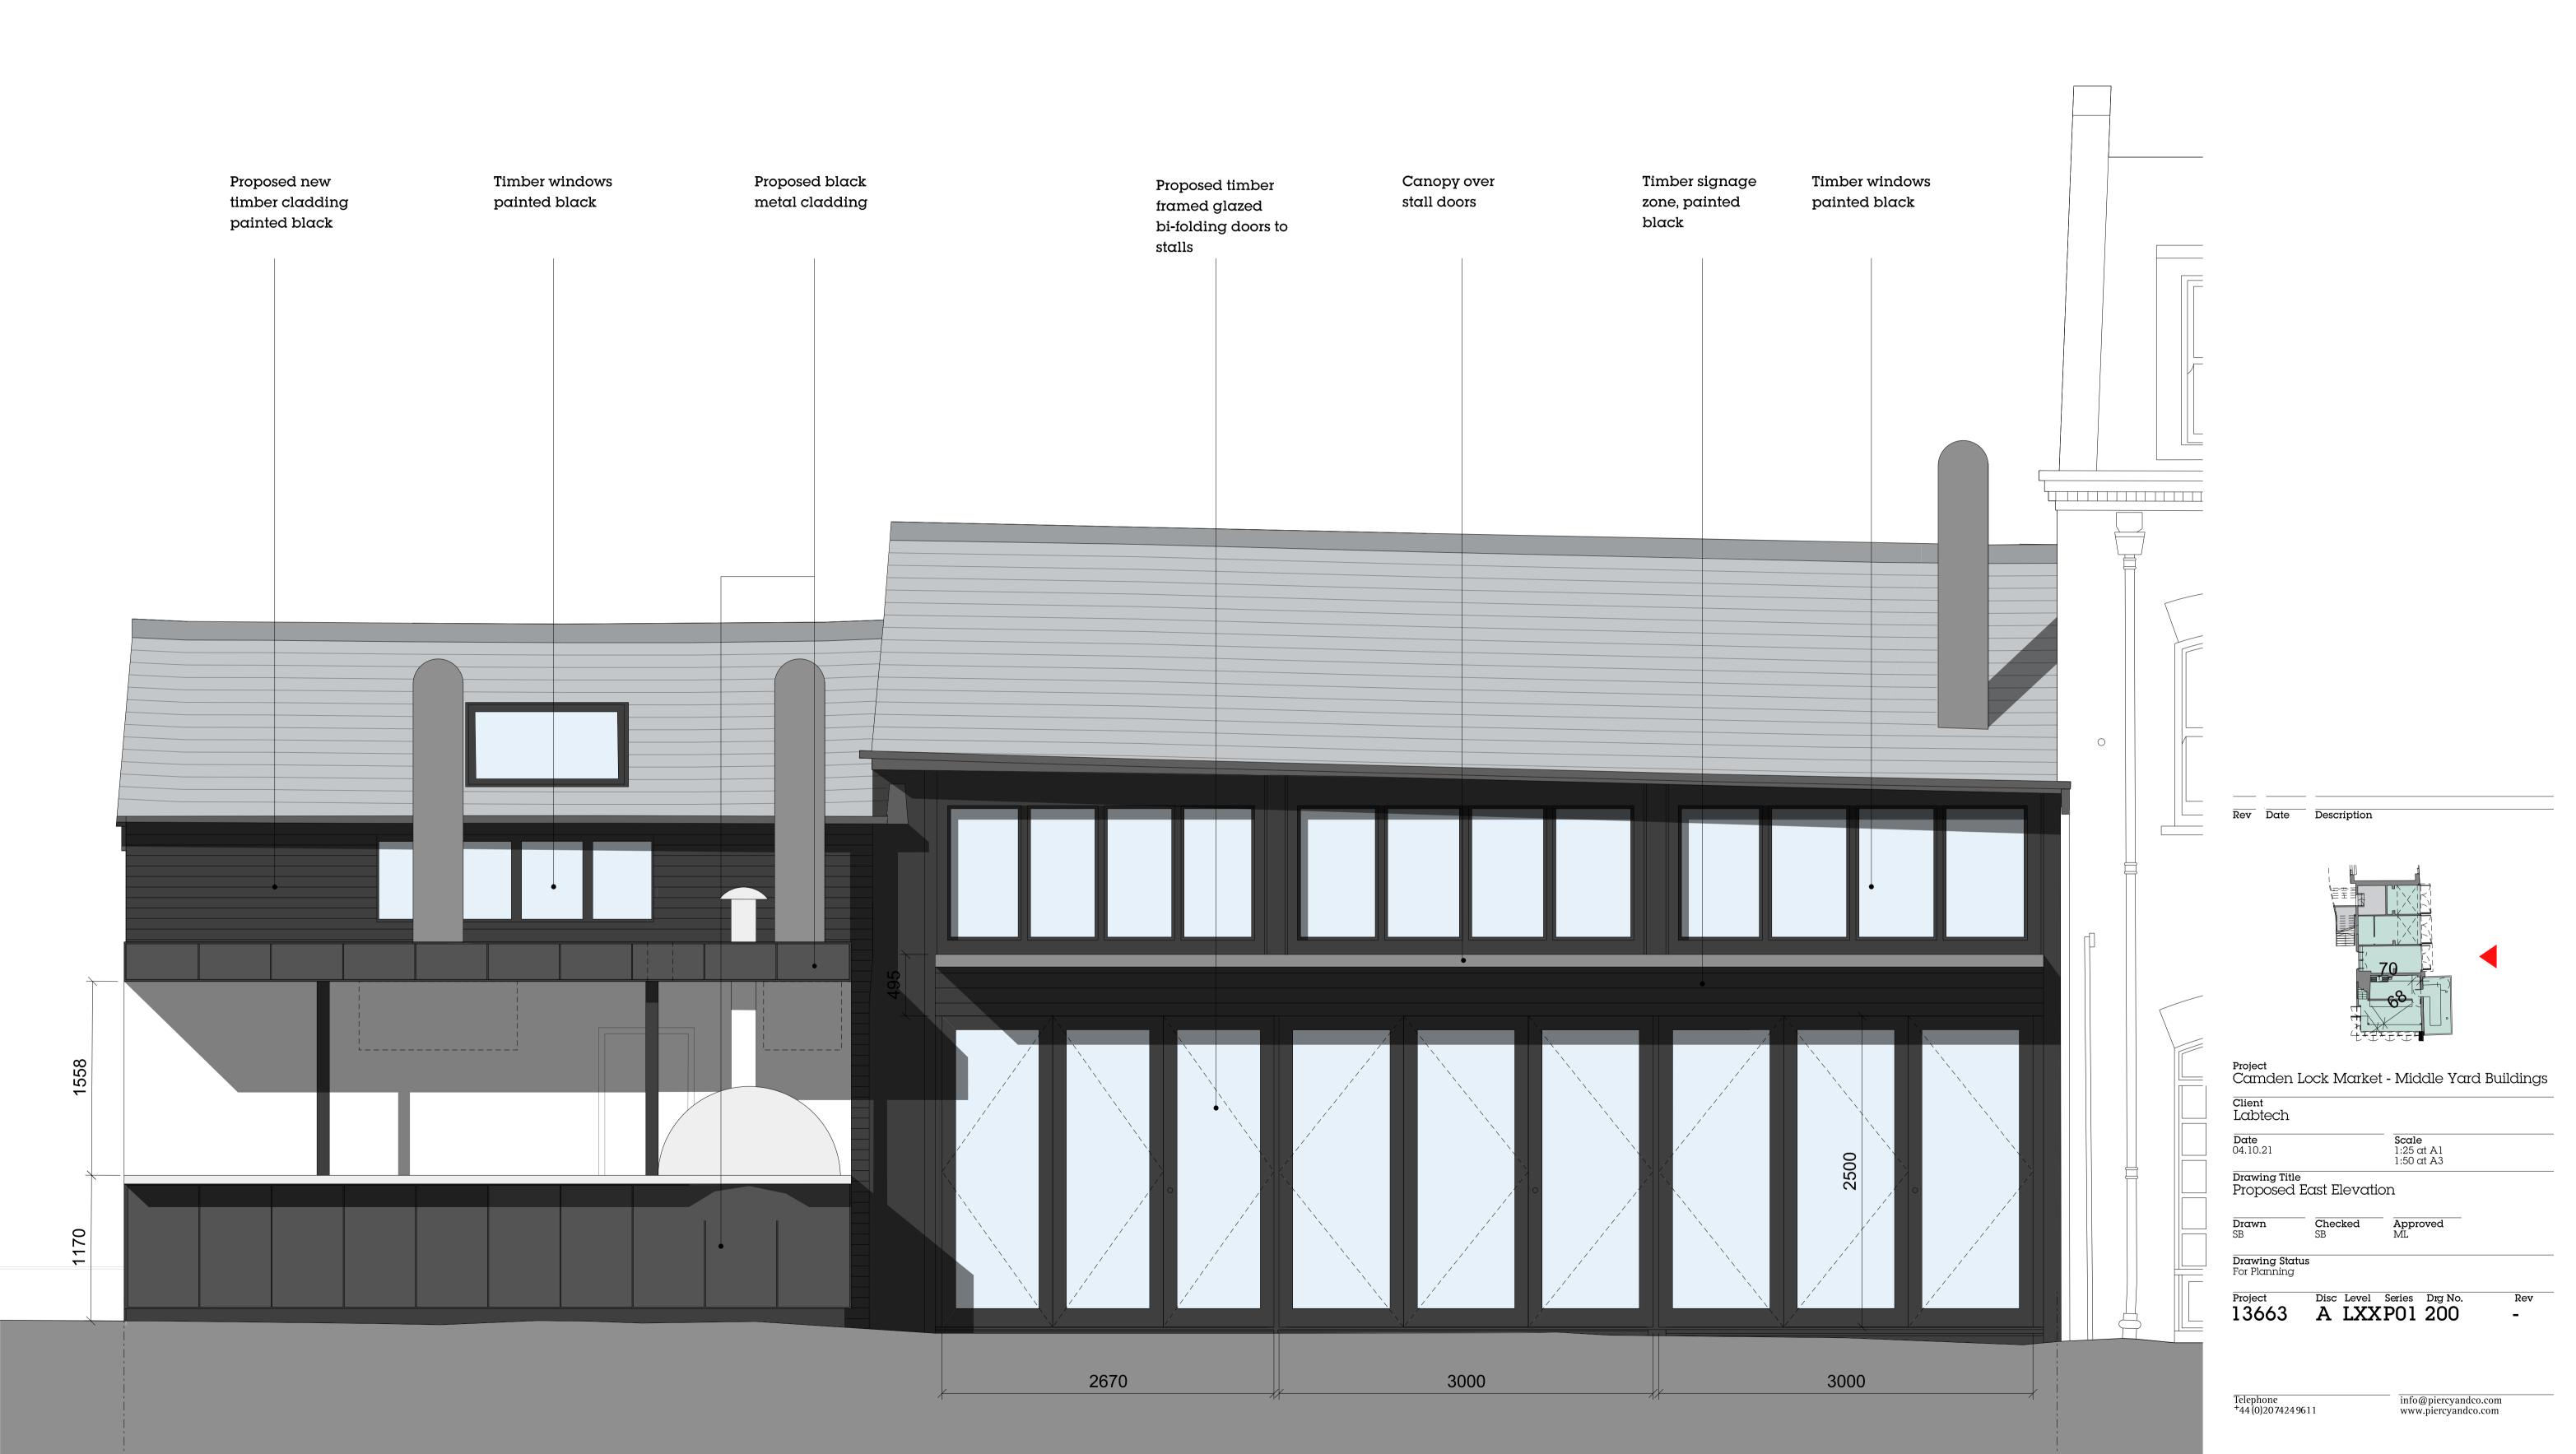

0m lm 2.5m

| Project<br>Camden<br>Client<br>Labtech | . Lock Marke        | et - Middle Yard Build                   |
|----------------------------------------|---------------------|------------------------------------------|
| <b>Dαte</b><br>04.10.21                |                     | <b>Scale</b><br>1:25 at A1<br>1:50 at A3 |
| Drawing Tit<br>Proposec                | le<br>I South Elevc | rtion                                    |
| Drawn                                  | Checked<br>SB       | Approved<br>ML                           |
| SB                                     | 1110                |                                          |
| SB<br>Drawing Sta<br>For Planning      |                     |                                          |
| Drawing Sta                            | Disc Level          | Series Drg No. I<br>SPO1 201 -           |