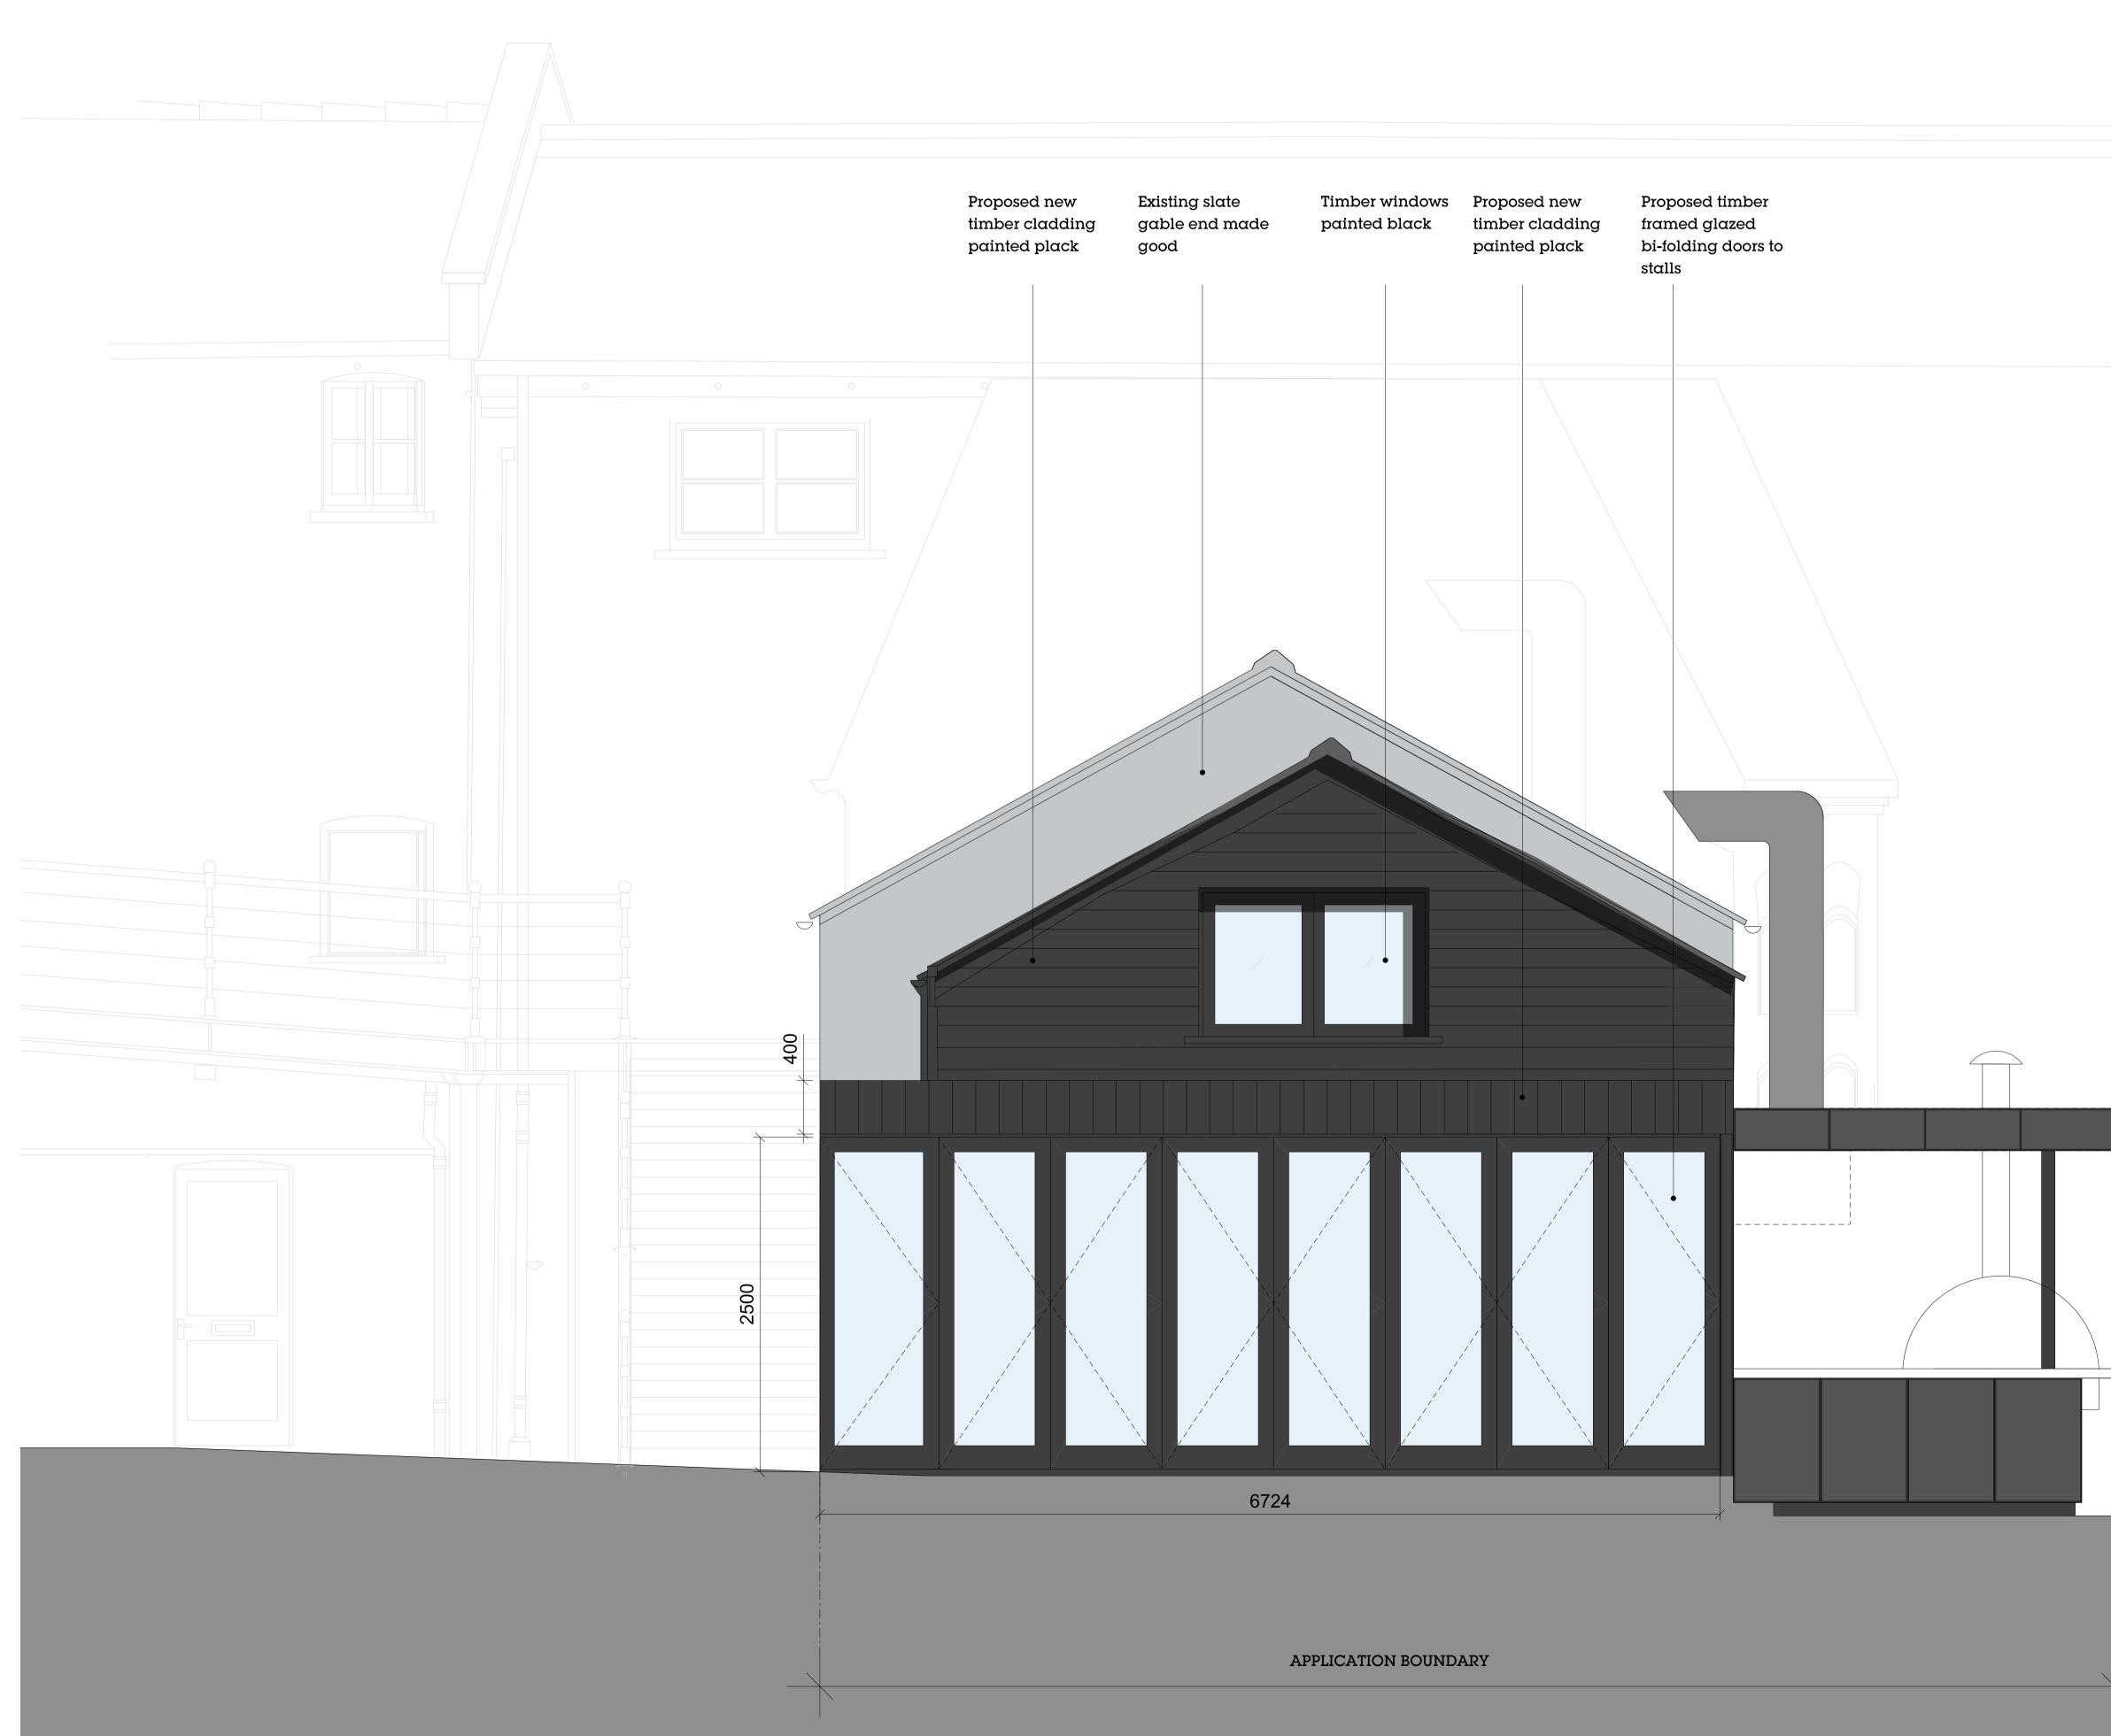

0m lm 2.5m

| Project<br>Camden<br>Client<br>Labtech | . Lock Marke        | et - Middle Yard Build                   |
|----------------------------------------|---------------------|------------------------------------------|
| <b>Dαte</b><br>04.10.21                |                     | <b>Scale</b><br>1:25 at A1<br>1:50 at A3 |
| Drawing Tit<br>Proposec                | le<br>I South Elevc | rtion                                    |
| Drawn                                  | Checked<br>SB       | Approved<br>ML                           |
| SB                                     | 1110                |                                          |
| SB<br>Drawing Sta<br>For Planning      |                     |                                          |
| Drawing Sta                            | Disc Level          | Series Drg No. I<br>SPO1 201 -           |