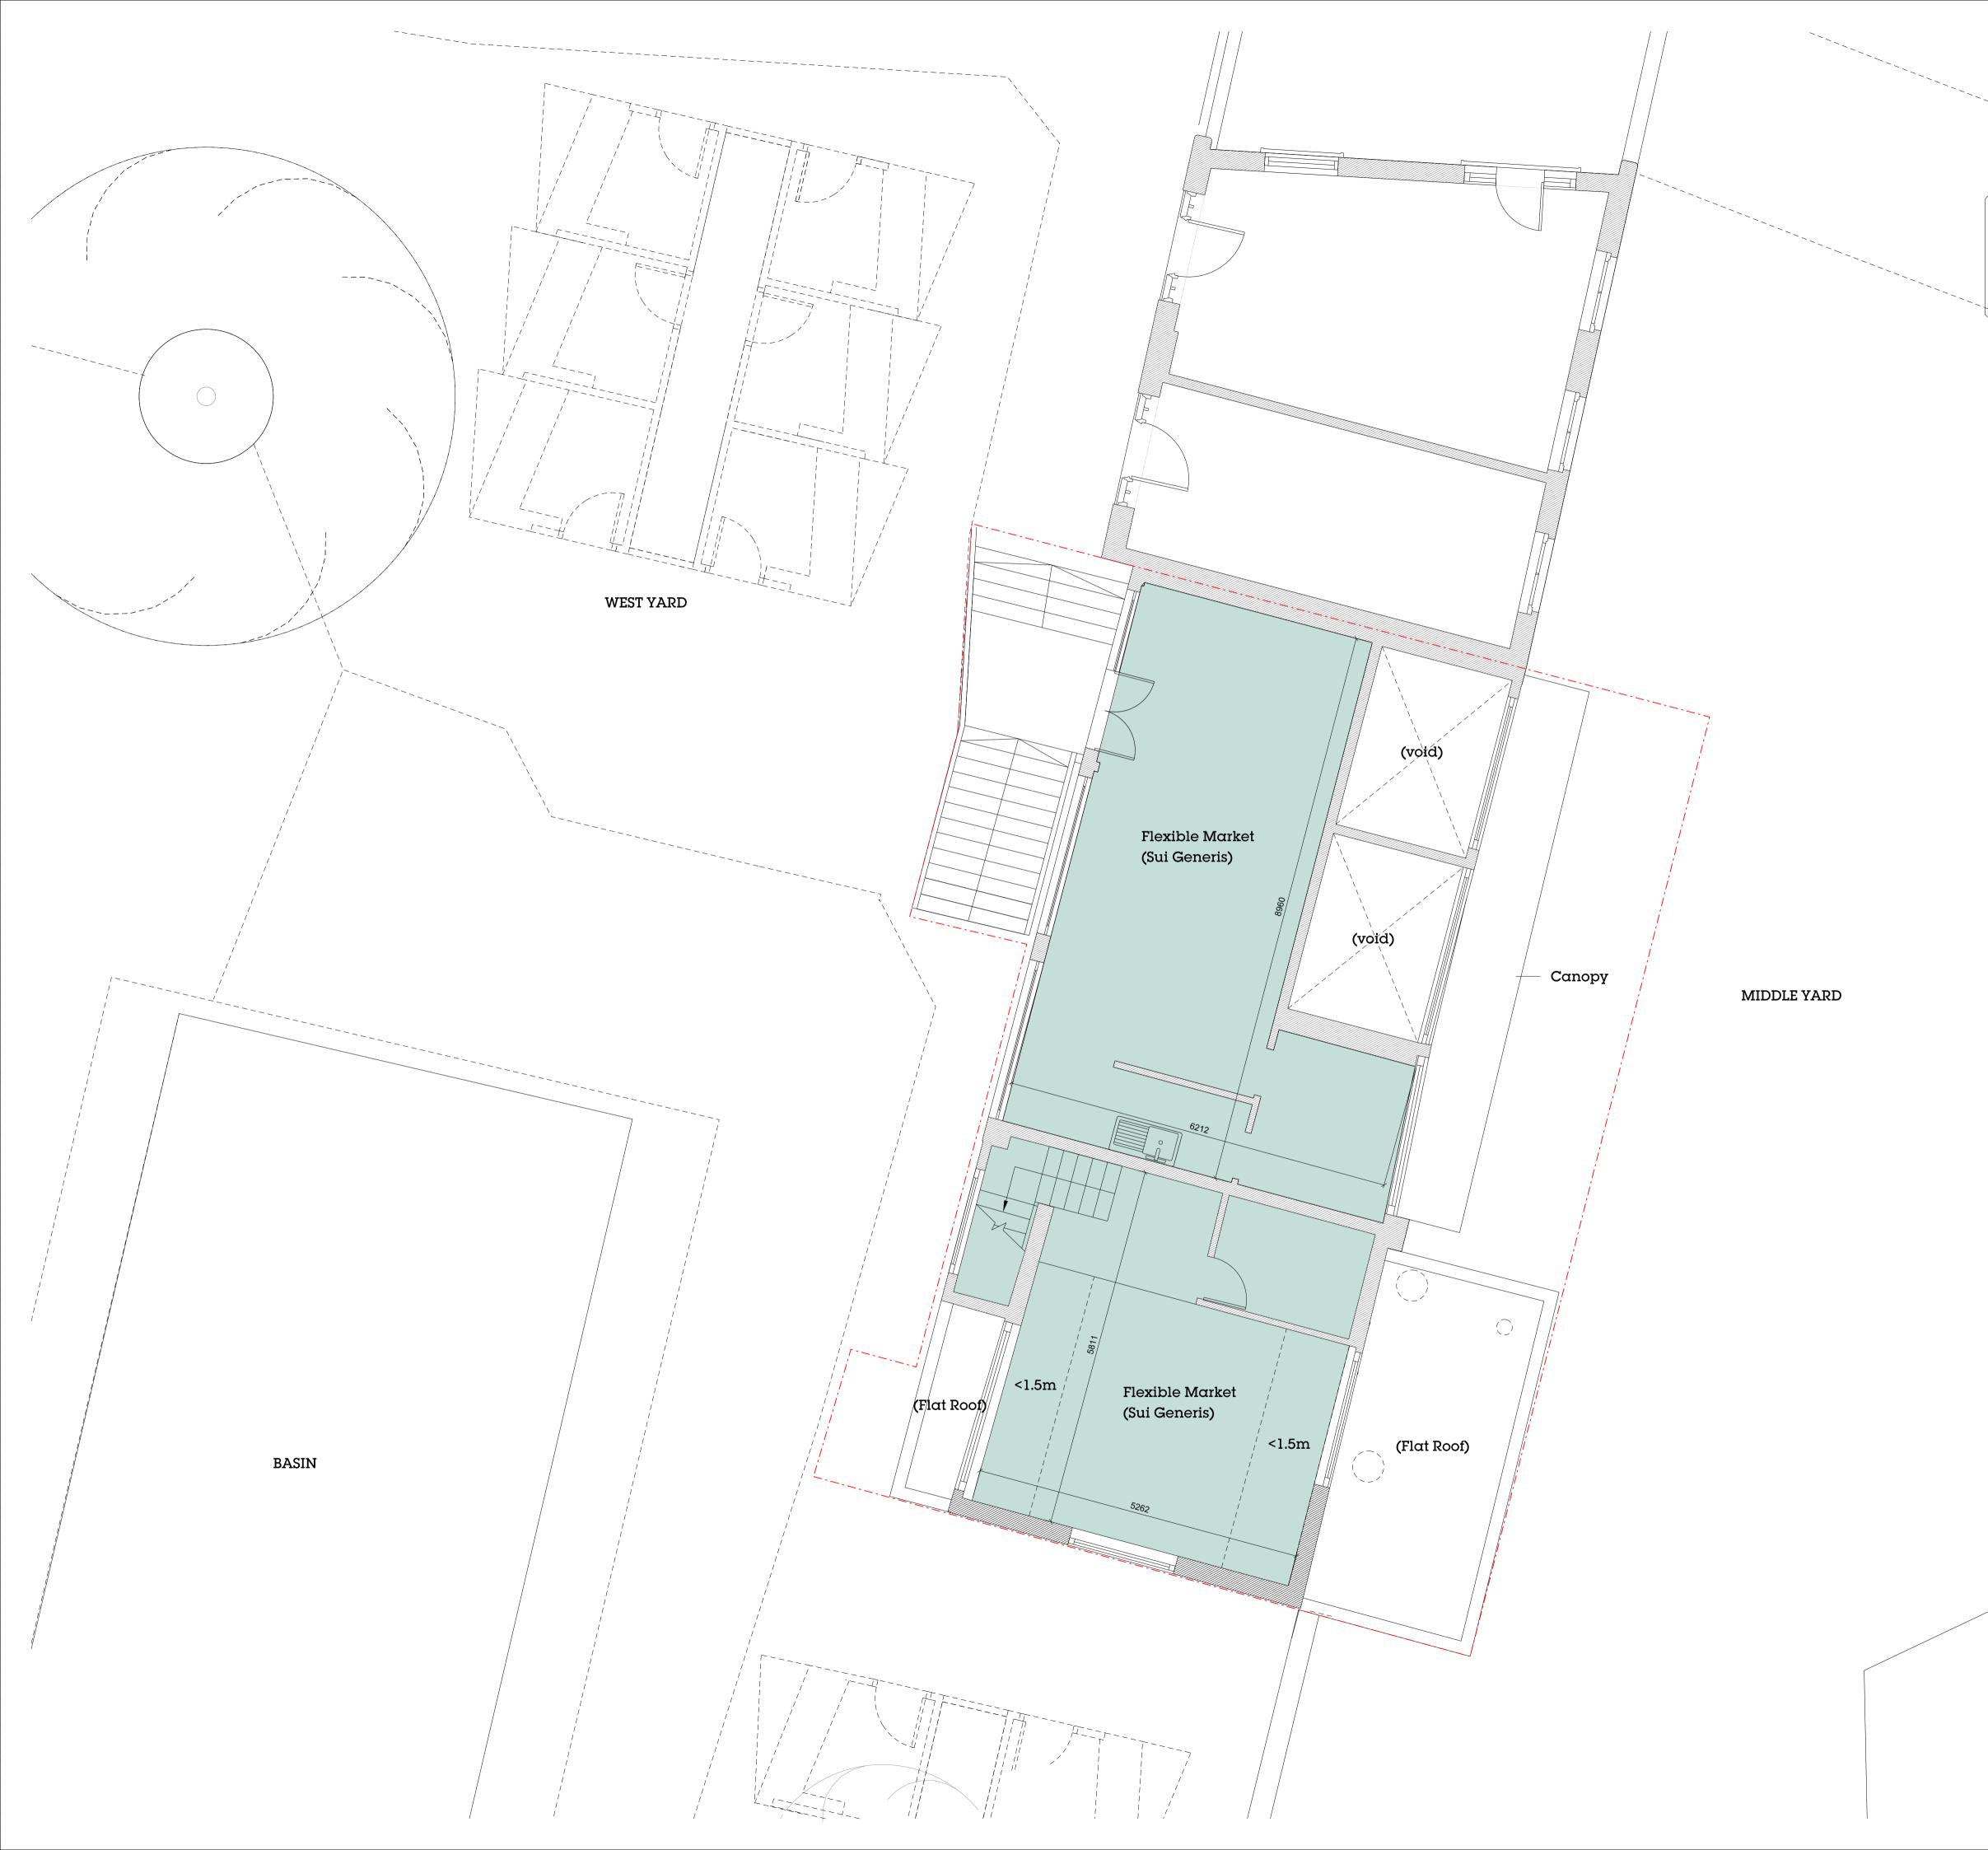

<sup>Project</sup> Camden Lock Market - Middle Yard Buildings client Labtech

**Scale** 1:25 at A1 1:50 at A3

\_\_\_\_\_ Description Rev Date

**Date** 04.10.21

| 13663                                | A LOO                | P01 100                   | -   |
|--------------------------------------|----------------------|---------------------------|-----|
| Project                              | Disc Level           |                           | Rev |
| <b>Drawing Statu</b><br>For Planning | S                    |                           |     |
| <b>Drawn</b><br>SB                   | <b>Checked</b><br>SB | Approved<br>ML            |     |
| Drawing Title<br>Proposed (          | Ground Flo           | or Plan                   |     |
| 04.10.21                             |                      | 1:50 at A1<br>1:100 at A3 |     |