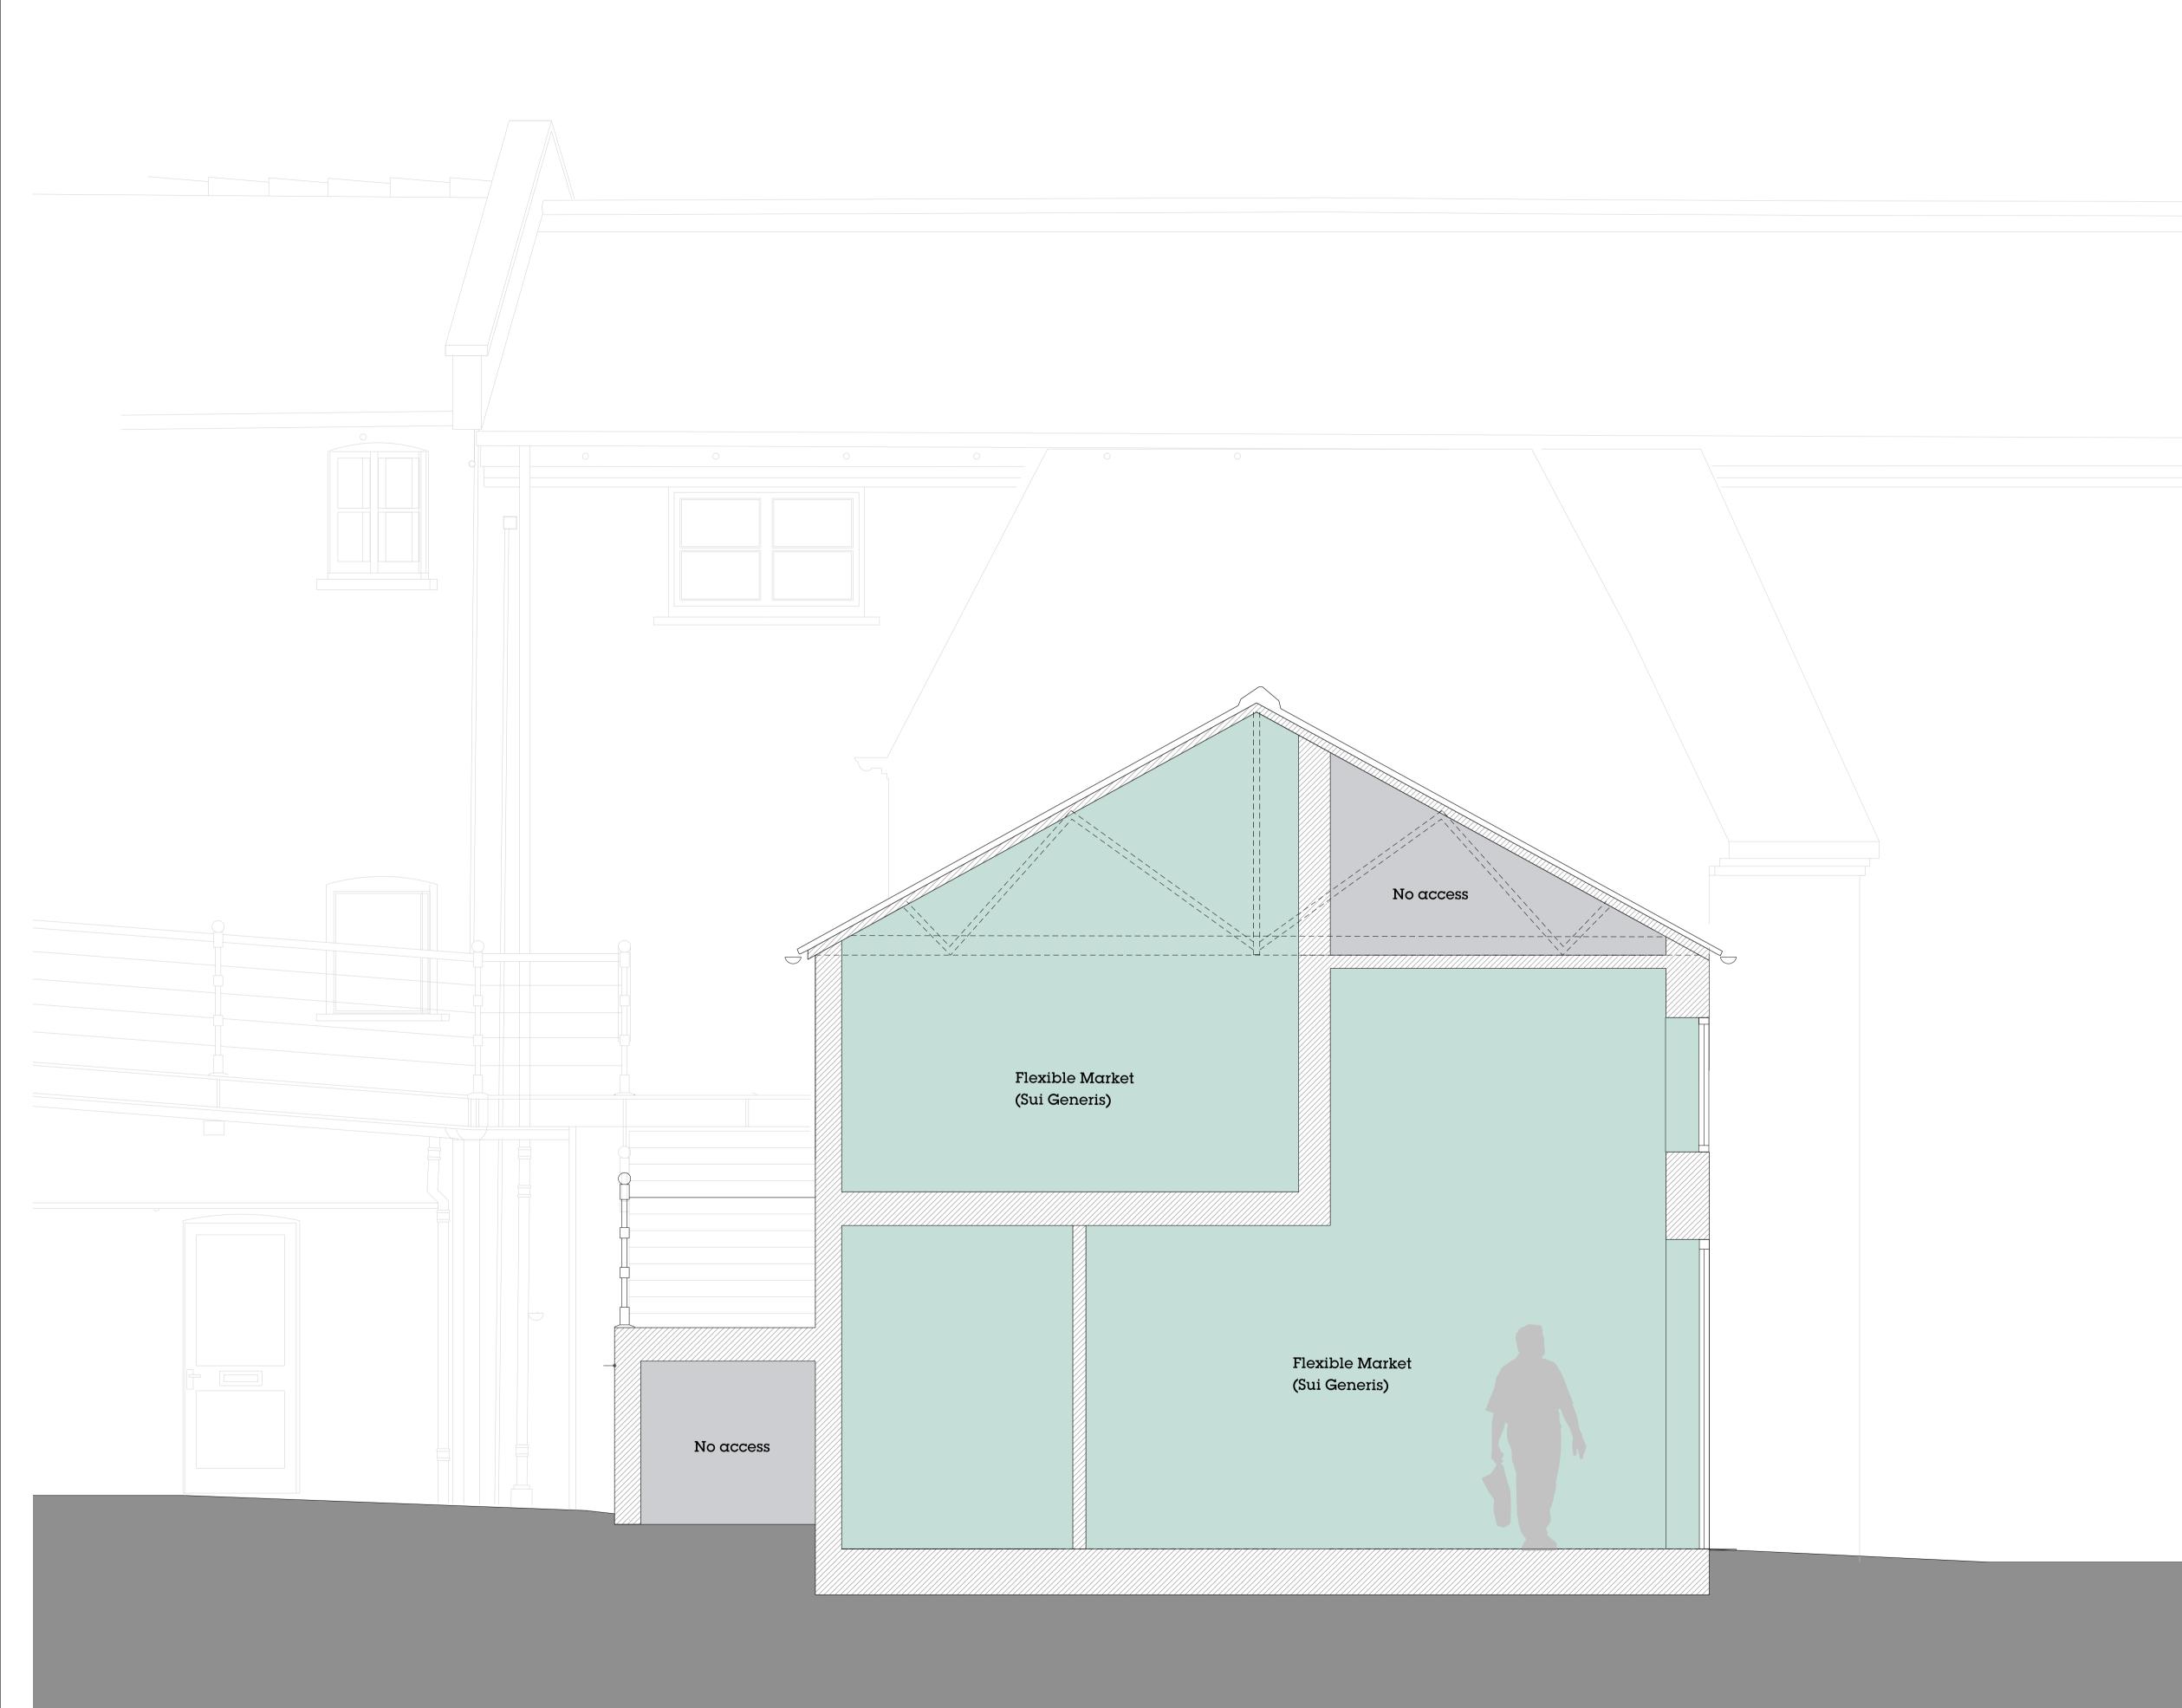

0m lm 2.5m

| Project<br>Camden<br>Client<br>Labtech | . Lock Marke        | et - Middle Yard Build                   |
|----------------------------------------|---------------------|------------------------------------------|
| <b>Dαte</b><br>04.10.21                |                     | <b>Scale</b><br>1:25 at A1<br>1:50 at A3 |
| Drawing Tit<br>Proposec                | le<br>I South Elevc | rtion                                    |
| Drawn                                  | Checked<br>SB       | Approved<br>ML                           |
| SB                                     | 1110                |                                          |
| SB<br>Drawing Sta<br>For Planning      |                     |                                          |
| Drawing Sta                            | Disc Level          | Series Drg No. I<br>SPO1 201 -           |