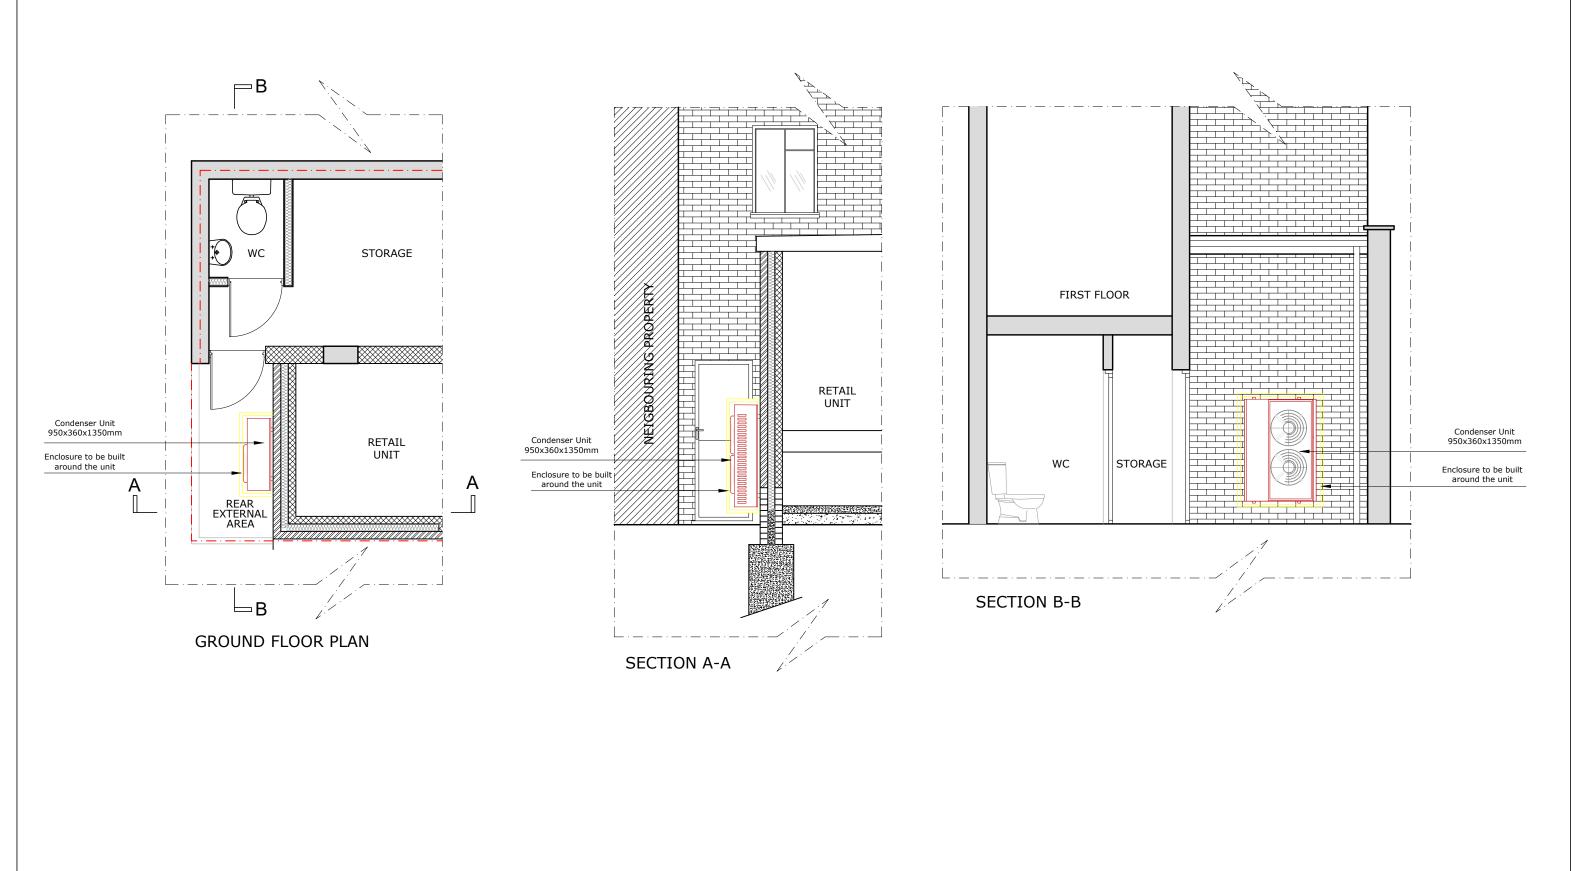

| PLEASE NOTE           1. All dimensions to be verifiedon site.           2. All dimensions are in milimeters.           3. No work shall commence until all approvals<br>and agreements have been obtained.<br>These include, Planning, Building<br>Regulations, Water and party Wall.           4. The Copyright of this drawing belong to<br>Adv Planning Limited T/A Advance Architecture. | Scale (@ A3) 1 : 50<br>0.25m 0.5 1 1.5 2 2.5 | Drawn By   | GA | PROJECT<br>STATUS | PLANNING                    | PROJECT | 5 Mansfield Road,<br>Camden, NW3 2JD | SHEET   | PLAN AND SECTIONS | DRAWING<br>NUMBER |  |
|-----------------------------------------------------------------------------------------------------------------------------------------------------------------------------------------------------------------------------------------------------------------------------------------------------------------------------------------------------------------------------------------------|----------------------------------------------|------------|----|-------------------|-----------------------------|---------|--------------------------------------|---------|-------------------|-------------------|--|
|                                                                                                                                                                                                                                                                                                                                                                                               |                                              | Checked By | KK |                   | PROPOSED PLAN &<br>SECTIONS |         |                                      | JOB No. | -                 | DATE              |  |