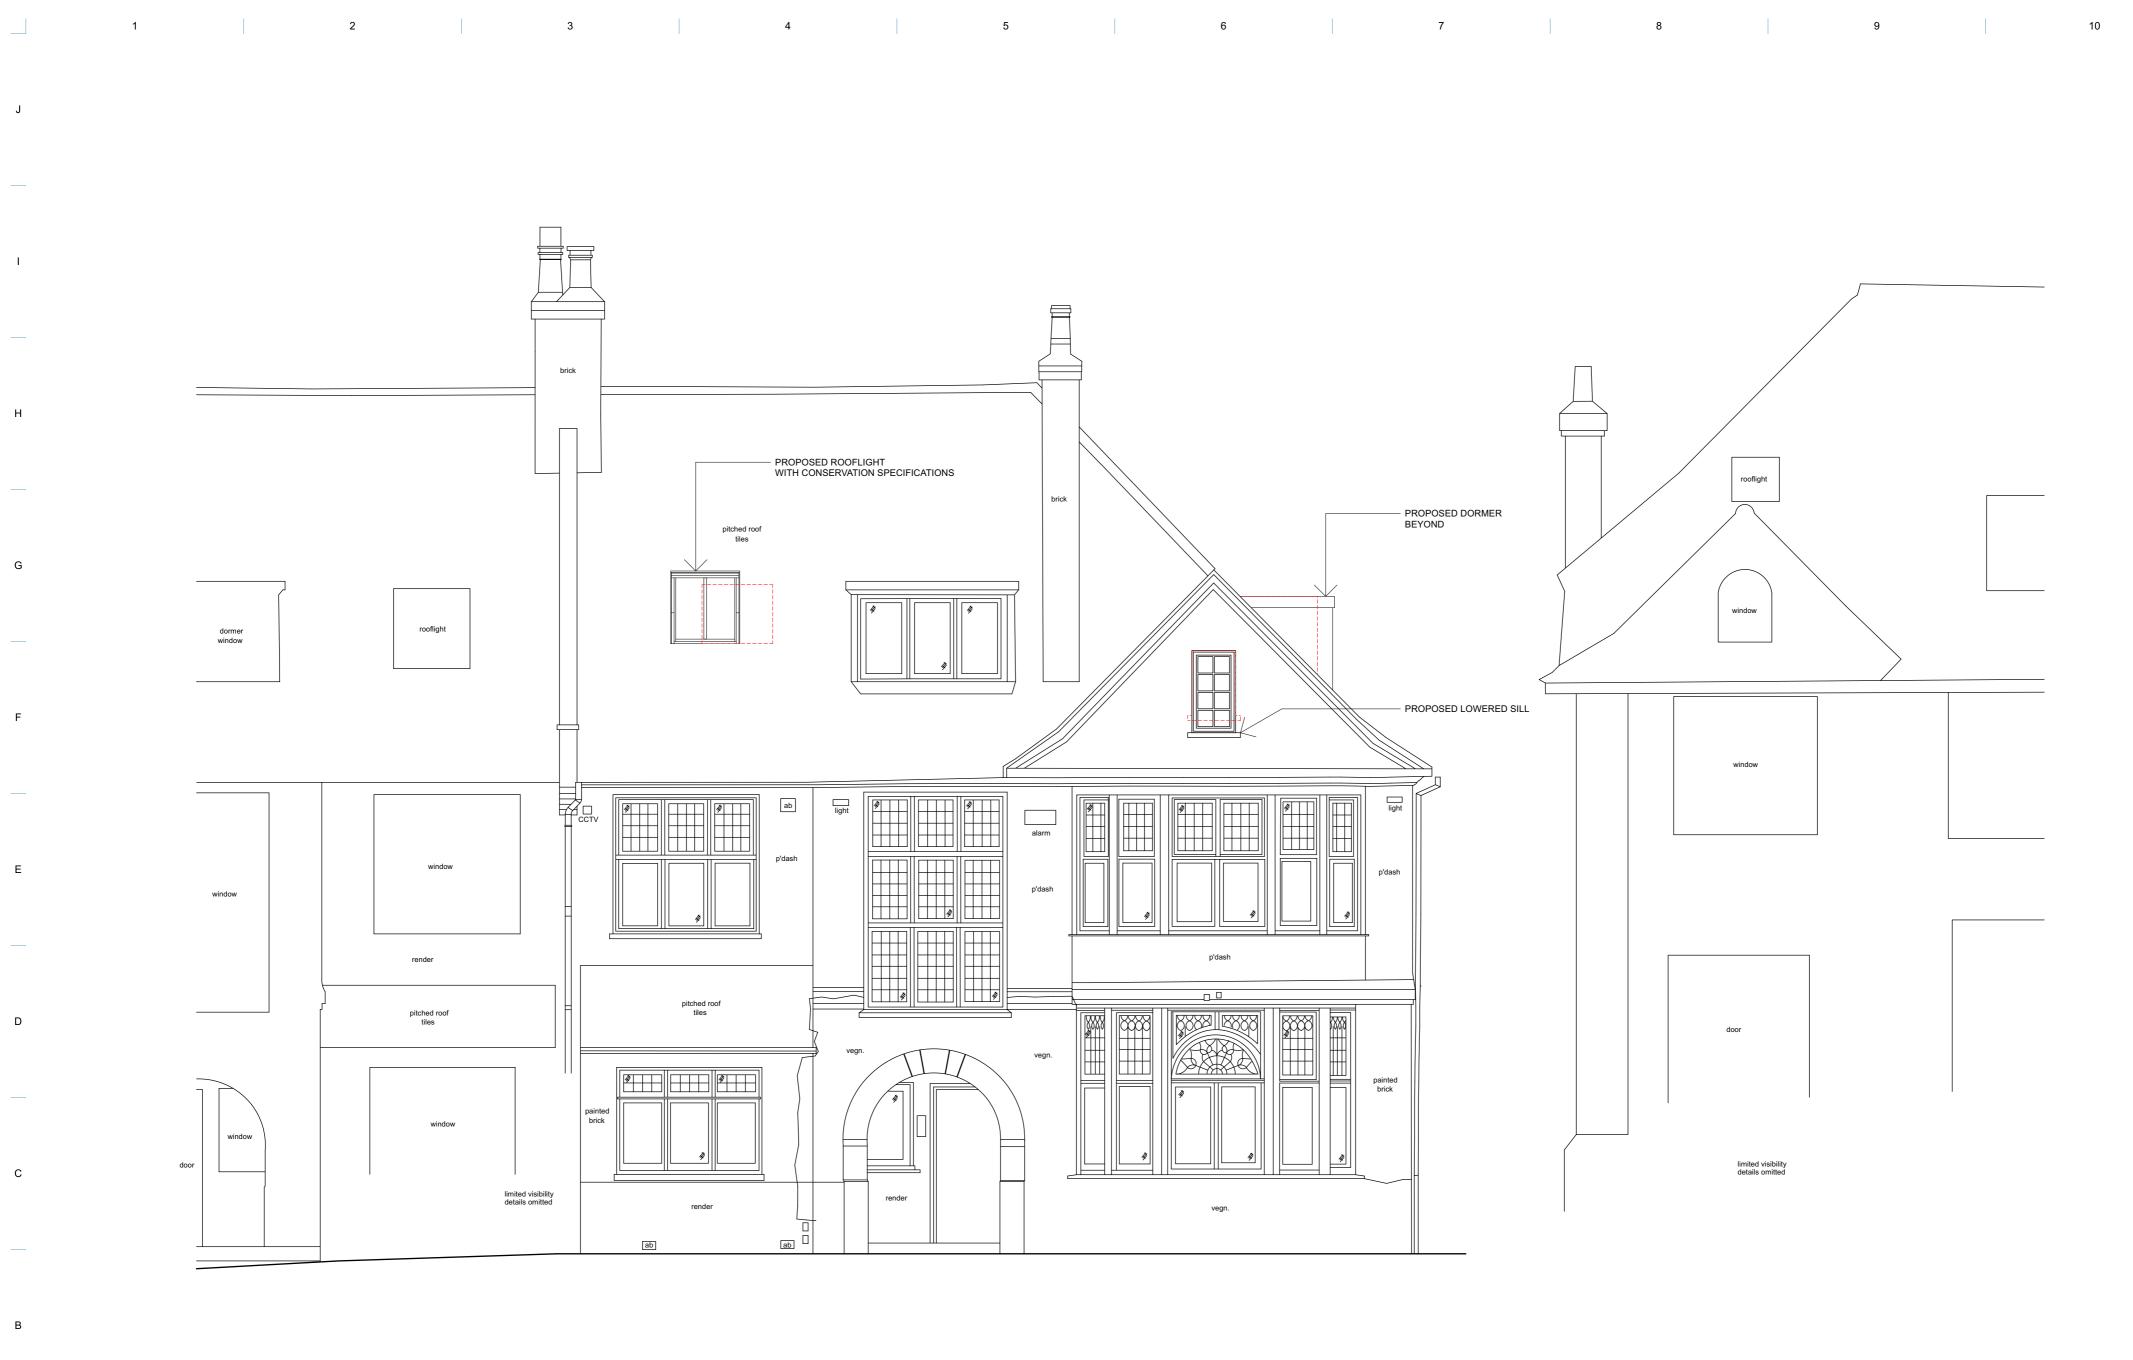

G

Е

D

С

В

|     |            |                                       | PROJECT RE | EF: 21CH               | 19 HOLLY   | CROFT AVE, NW3 7QH     |   | A   |
|-----|------------|---------------------------------------|------------|------------------------|------------|------------------------|---|-----|
|     |            |                                       | DATE:      | 8 JUNE 2021            | PROPOSED F | RONT (SOUTH) ELEVATION |   |     |
|     |            |                                       | STATUS:    | PLANNING               |            | -3-2010                |   |     |
| A   | 29/10/2021 | SINGLE FRONT FACING ROOFLIGHT REMOVED | 00415      |                        | ] <b>f</b> | -3-2010                | A | 1   |
| NO. | DATE       | REVISION NOTES                        | SCALE:     | 1:50 @ A2 (1:100 @ A4) |            |                        |   | l l |
|     | 6          | 7                                     | 8          |                        | 9          | 10                     |   |     |