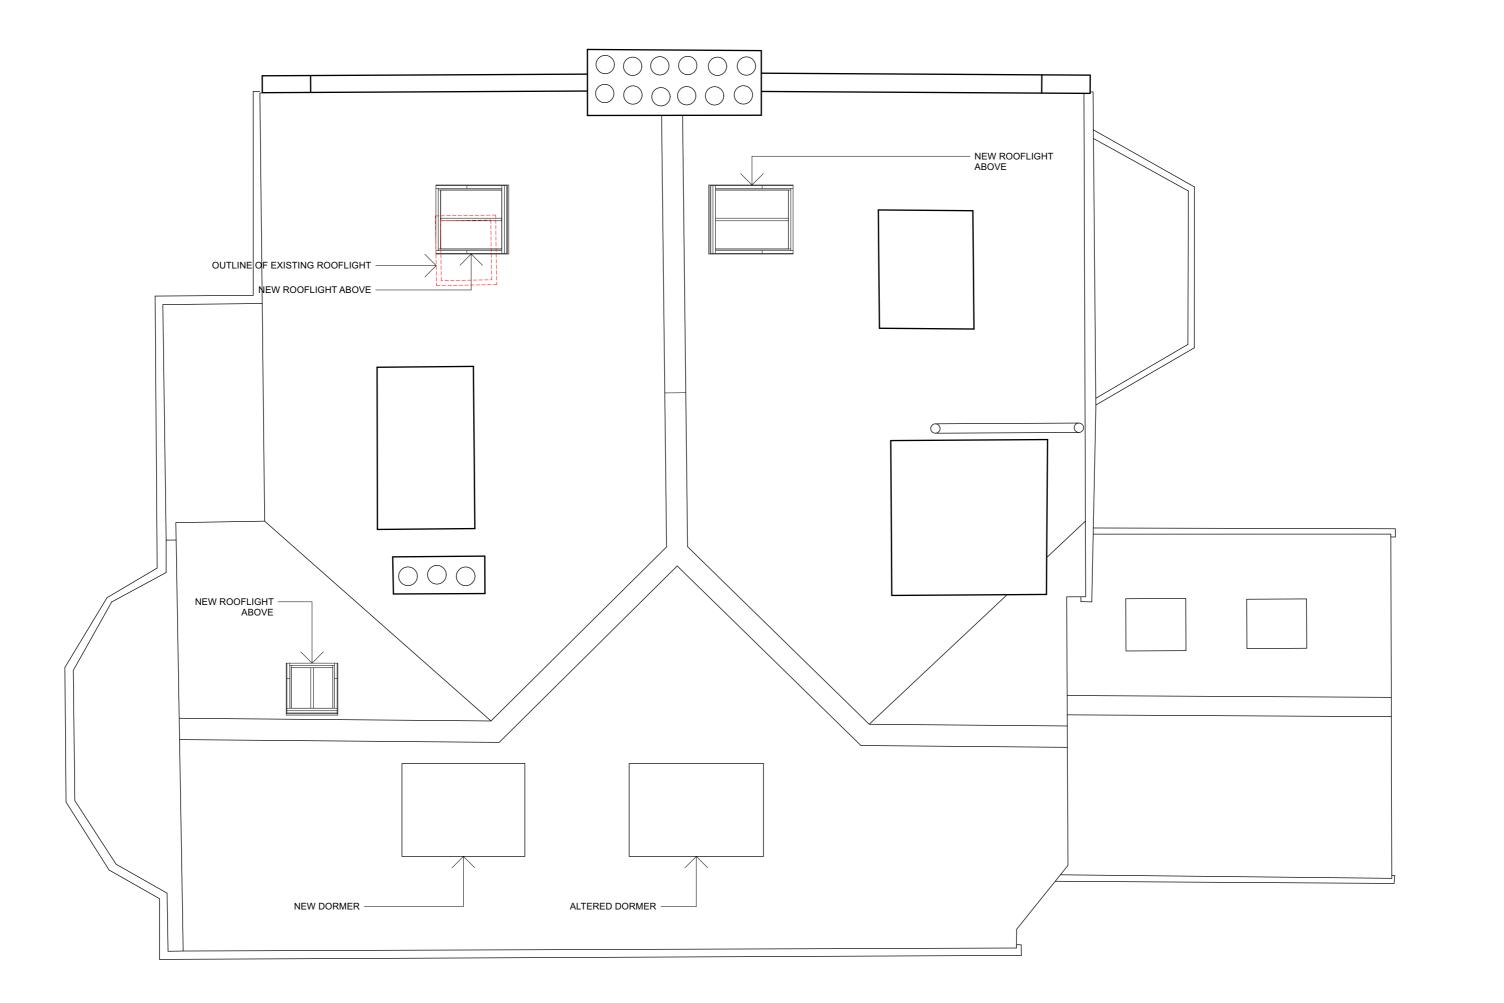

В

|            |                                       | PROJECT RE | F: 21CH                | 19 HOLLYCROF | T AVE, NW3 7QH | A |
|------------|---------------------------------------|------------|------------------------|--------------|----------------|---|
|            |                                       | DATE:      | 8 JUNE 2021            | PROPOSED     | ROOF PLAN      |   |
|            |                                       | STATUS:    | PLANNING               | A 2          |                | ] |
| 29/10/2021 | SINGLE FRONT FACING ROOFLIGHT REMOVED | 00115      |                        | A-3-         | 1011 A         |   |
| DATE       | REVISION NOTES                        | SCALE:     | 1:50 @ A2 (1:100 @ A4) |              |                |   |
| 6          | 7                                     |            |                        | 9            | 10             |   |

В

С

10

J

G

Е

D

| - |                                              |                                                       |                                                                                                                                                                                                             |           |   |   |   |     | _ |
|---|----------------------------------------------|-------------------------------------------------------|-------------------------------------------------------------------------------------------------------------------------------------------------------------------------------------------------------------|-----------|---|---|---|-----|---|
| А |                                              | PRIOR TO PRICING & CONSTR<br>REPORT ANY DISCREPANCIES | LSOPP STUDIO LTD. IF IN DOUBT ASK. VERIFY ALL DIMEN<br>UCTION. DIMENSIONS AS WRITTEN GOVERN. IMMEDIATE<br>ON THIS DOCUMENT IN WRITING TO THE ARCHITECT. TH<br>CONJUNCTION WITH ASSOCIATED MODELS. SPECIFICA | LY<br>IIS |   |   |   |     |   |
|   | JOHN ALLSOPP STUDIO LTD<br>john-allsopp.com  | AND RELATED CONSULTANT'S                              |                                                                                                                                                                                                             | TIONS     |   |   |   |     |   |
|   | info@john-allsopp.com<br>+44 (0)20 3468 1342 |                                                       | ALE ON HARD COPIES: THIS IS 10cm FULL SIZE                                                                                                                                                                  | <b>—</b>  |   |   |   | A   | 2 |
|   |                                              | HOWEVER MEASUREMENTS                                  | OBTAINED BY SCALING SHALL BE TREATED AS APPROX                                                                                                                                                              | MATE      |   |   | ſ | NO. |   |
|   |                                              | 1                                                     | 2                                                                                                                                                                                                           | 3         | 4 | 5 |   |     |   |