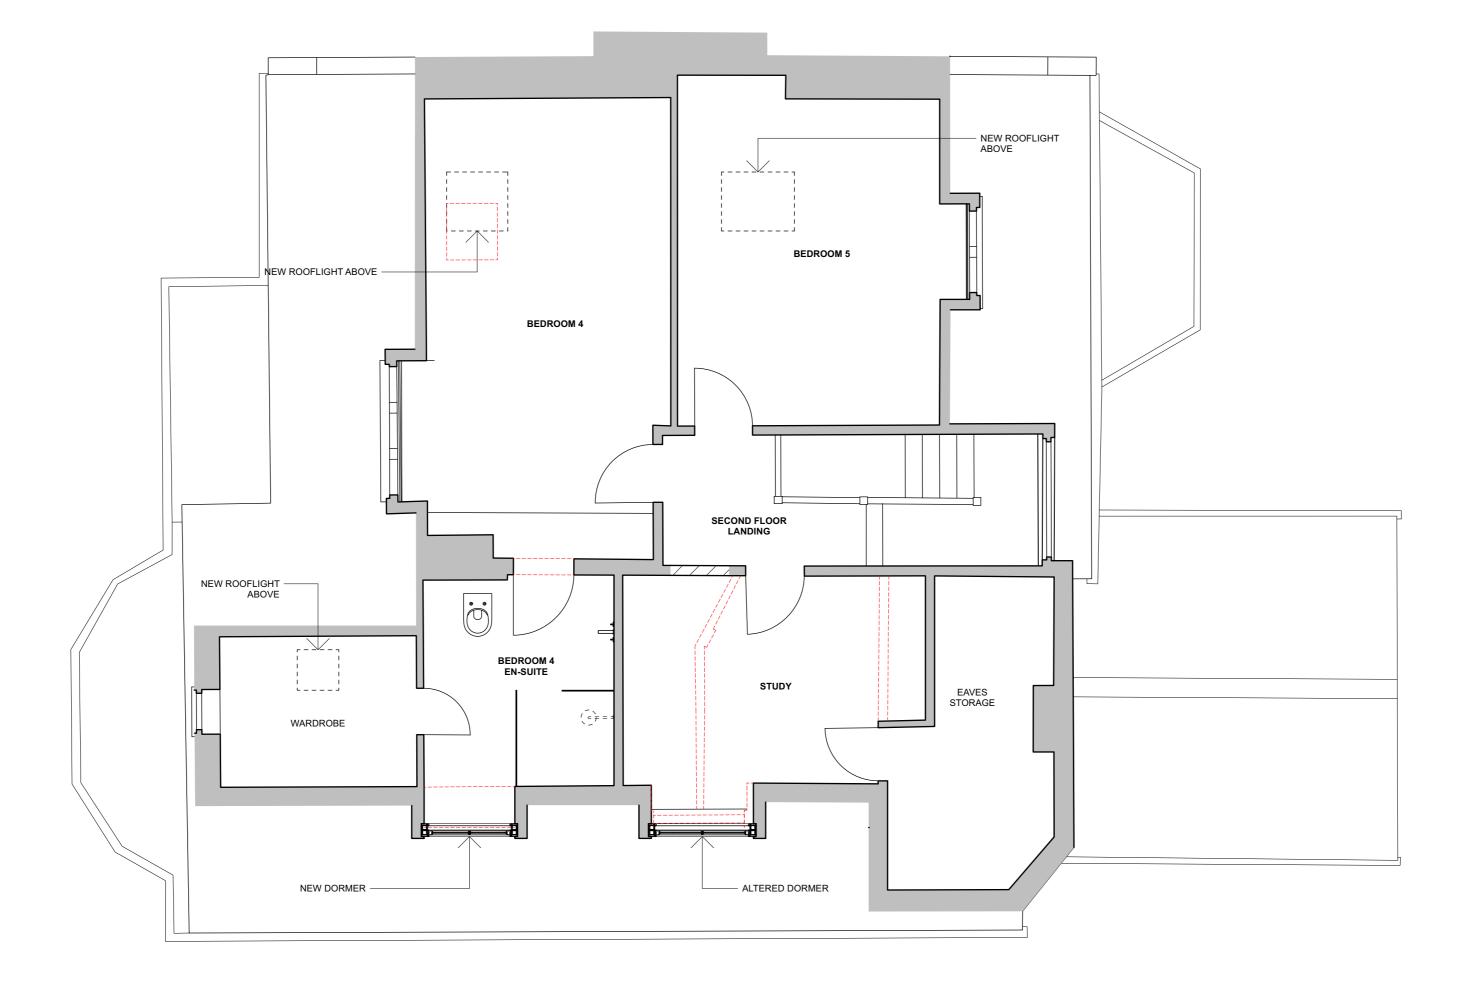

1 2 3 4 5 6 7 8

J

Т

Н

G

F

Е

D

С

В

9

|            |               |                                     |         | PROJECT REF:       | 21CH         | 19 HOLLY | YCROFT AVE, NW3 7QH |          | A |
|------------|---------------|-------------------------------------|---------|--------------------|--------------|----------|---------------------|----------|---|
|            |               |                                     |         | DATE:              | 3 JUNE 2021  | PROPOSE  | D SECOND FLOOR PLAN |          |   |
|            |               |                                     | STATUS: |                    | PLANNING     |          | 1 2 4040            | REVISION |   |
| 29/10/2021 | BEDROOM 4 ROO | ROOFLIGHT REMOVED<br>REVISION NOTES |         |                    |              | F F      | <b>\-3-1010</b>     | A        | 1 |
| DATE       |               |                                     |         | SCALE: 1:50 @ A2 ( | 1:100 @ A4 ) |          |                     |          | 1 |
| 6          | 7             |                                     |         | 8                  |              | 9        | 10                  |          |   |