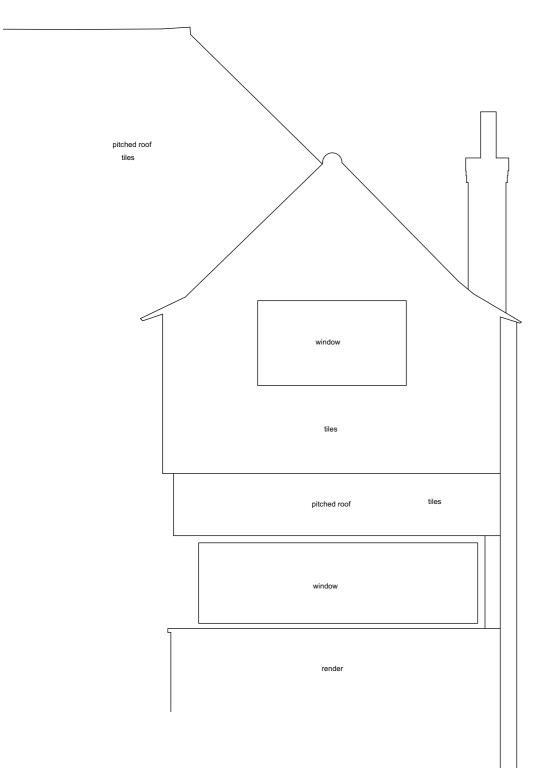

В

|     |      |   |                |  | PROJECT REF:  | 21CH             | 19 HOLLY      | (CROFT AVE, NW3 7QH        |          | А |
|-----|------|---|----------------|--|---------------|------------------|---------------|----------------------------|----------|---|
|     |      |   |                |  | DATE:         | 8 JUNE 2021      | PROPOSED SIDE | (PASSAGE / EAST) ELEVATION |          |   |
|     |      |   |                |  | STATUS:       | PLANNING         |               | A-3-2012                   | REVISION | 1 |
| NO. | DATE |   | REVISION NOTES |  | SCALE: 1:50 @ | ) A2(1:100 @ A4) | <b>F</b>      | 4-3-2012                   |          | 1 |
|     | 6    | 7 |                |  | 8             |                  | 9             | 10                         |          |   |