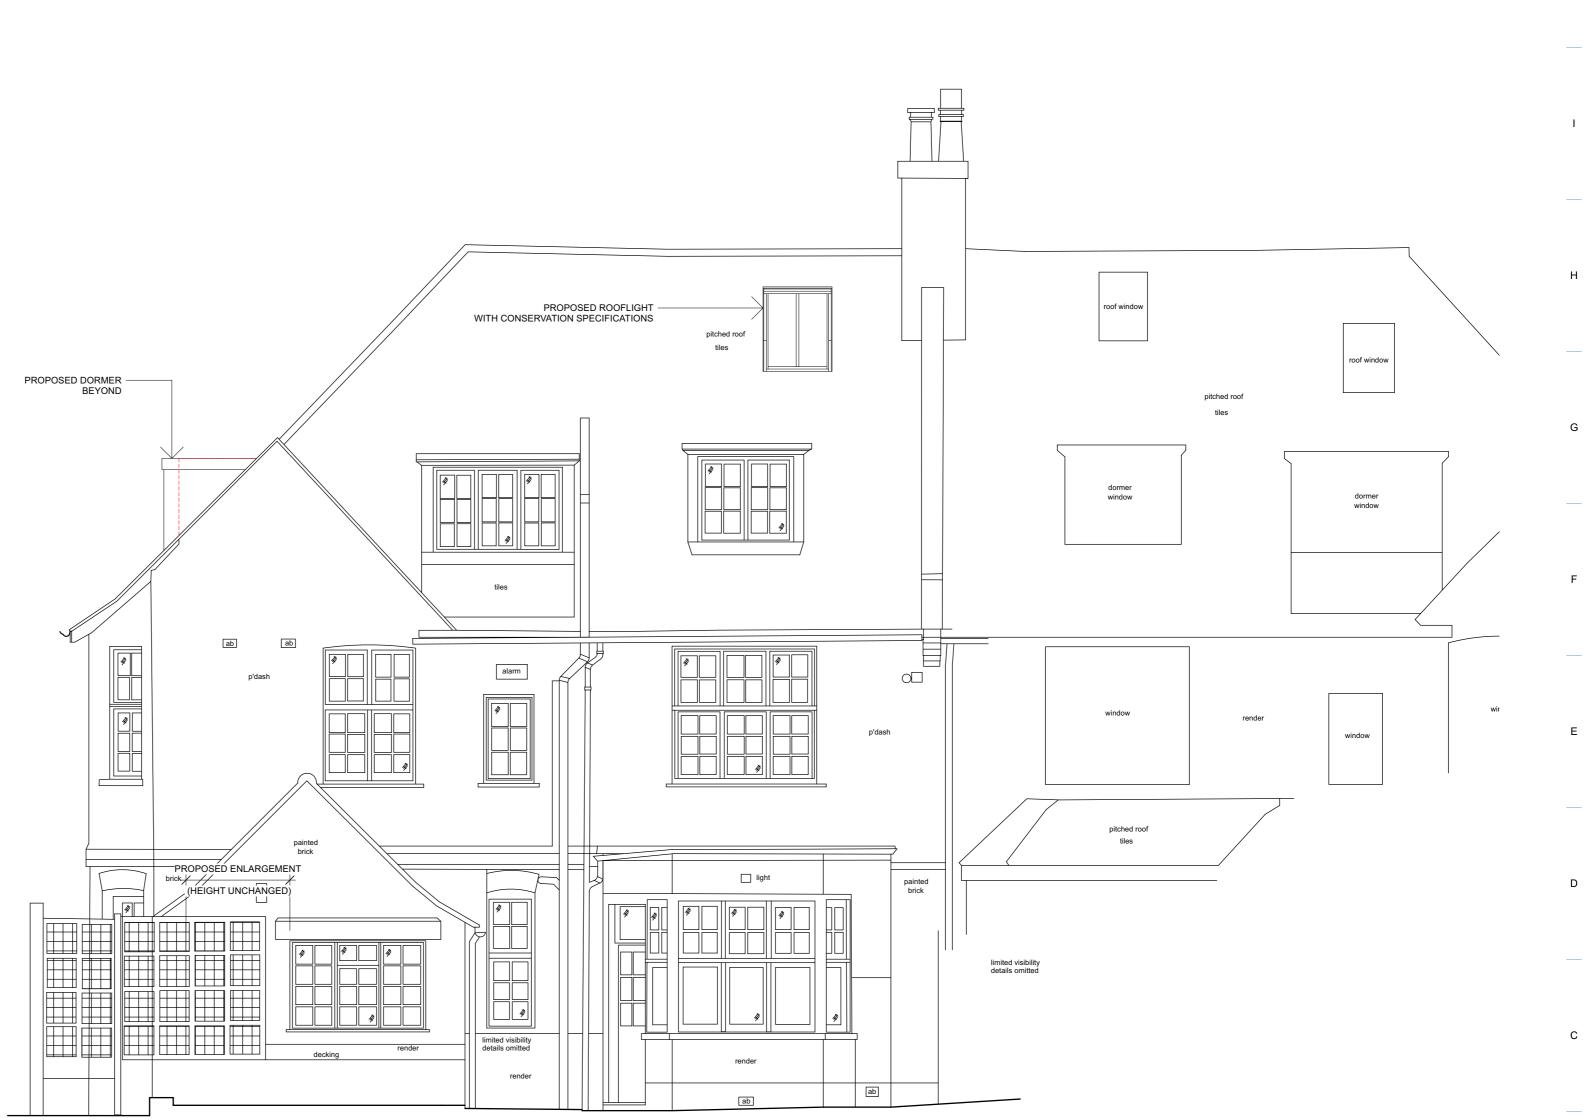

3 4

|     |      |                |       | PROJECT REF | •:            | 21CH       | 19 HOL  | LYCROFT AVE, NW3 7QH     |          | А |
|-----|------|----------------|-------|-------------|---------------|------------|---------|--------------------------|----------|---|
|     |      |                | DATE: |             | 8.            | JUNE 2021  | PROPOSE | O REAR (NORTH) ELEVATION |          |   |
|     |      |                |       | STATUS:     | F             | PLANNING   |         | A-3-2011                 | REVISION | 1 |
| NO. | DATE | REVISION NOTES |       | SCALE:      | 1:50 @ A2 (1: | 100 @ A4 ) |         | A-3-2011                 |          | 1 |
|     | 6    | 7              |       | 8           |               |            | 9       | 10                       |          |   |