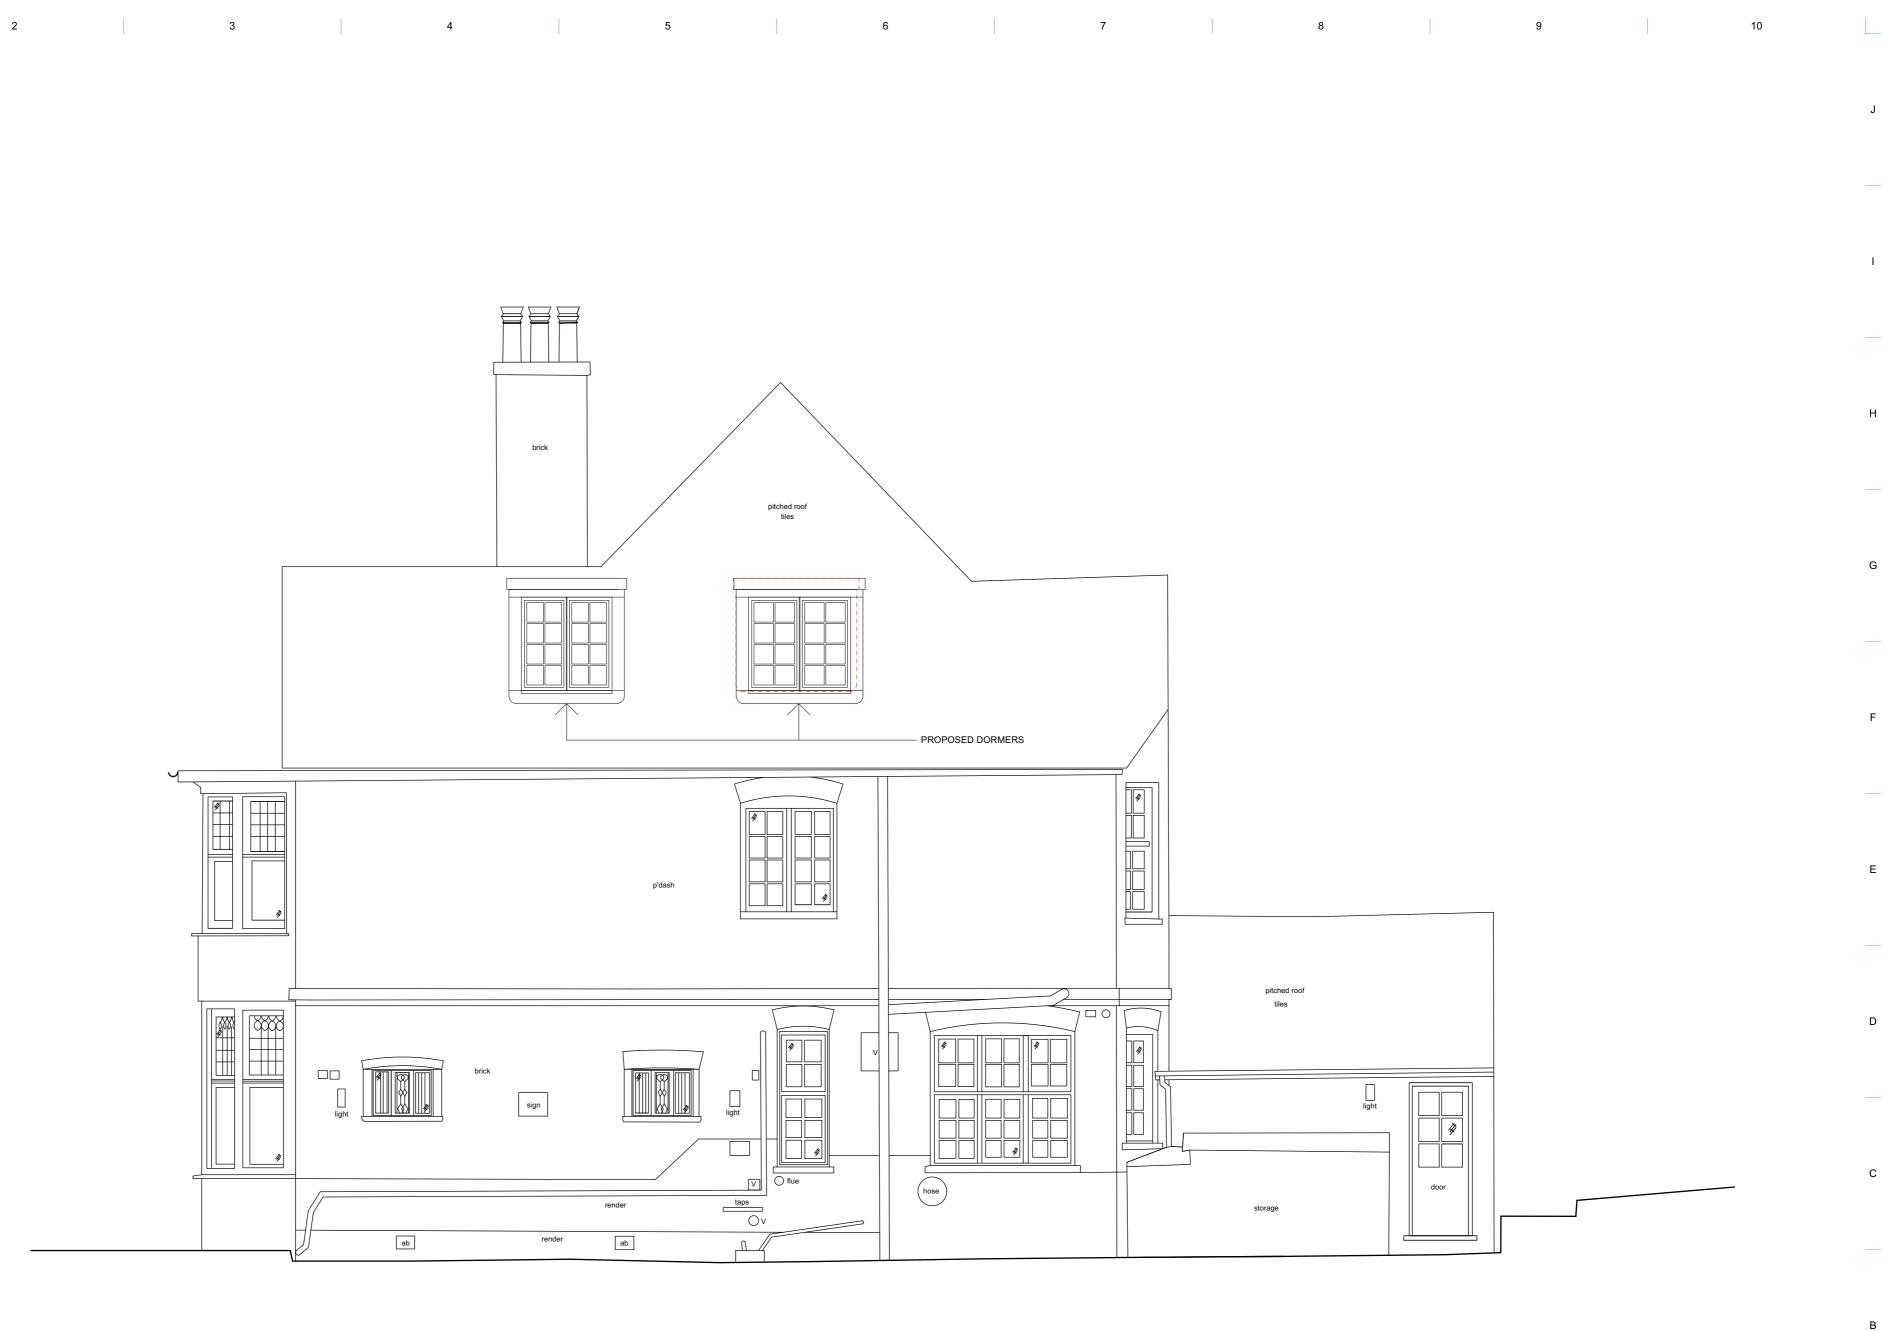

В

|     |      |   |                |  | PROJECT REF:  | 21CH             | 19 HOLLY      | (CROFT AVE, NW3 7QH        |          | А |
|-----|------|---|----------------|--|---------------|------------------|---------------|----------------------------|----------|---|
|     |      |   |                |  | DATE:         | 8 JUNE 2021      | PROPOSED SIDE | (PASSAGE / EAST) ELEVATION |          |   |
|     |      |   |                |  | STATUS:       | PLANNING         |               | A-3-2012                   | REVISION | 1 |
| NO. | DATE |   | REVISION NOTES |  | SCALE: 1:50 @ | ) A2(1:100 @ A4) | <b>F</b>      | 4-3-2012                   |          | 1 |
|     | 6    | 7 |                |  | 8             |                  | 9             | 10                         |          |   |

| Α | JOHN ALLSOPP STUDIOL TDD<br>John-allsopp.com<br>info@john-allsopp.com<br>+44 (0)20 3468 1342 | PRIOR TO PRICING & CONSTRU<br>REPORT ANY DISCREPANCIES<br>DOCUMENT SHALL BE READ IN<br>AND RELATED CONSULTANT'S<br>TO CHECK SC | LSOPP STUDIO LTD. IF IN DOUBT ASK. VERIFY ALL DIME<br>UCTION. DIMENSIONS AS WRITTEN GOVERN. IMMEDIATE<br>ON THIS DOCUMENT IN WRITING TO THE ARCHITECT. TI<br>I CONJUNCTION WITH ASSOCIATED MODELS, SPECIFIC/<br>DOCUMENTS.<br>ALE ON HARD COPIES: THIS IS 10cm FULL SIZE<br>OBTAINED BY SCALING SHALL BE TREATED AS APPROX | NSIONS<br>ELY<br>HIS<br>ITIONS | OTES SPECIFIC TO THIS DRAWING |   |   |  |
|---|----------------------------------------------------------------------------------------------|--------------------------------------------------------------------------------------------------------------------------------|----------------------------------------------------------------------------------------------------------------------------------------------------------------------------------------------------------------------------------------------------------------------------------------------------------------------------|--------------------------------|-------------------------------|---|---|--|
|   |                                                                                              | 1                                                                                                                              | 2                                                                                                                                                                                                                                                                                                                          |                                | 3                             | 4 | 5 |  |