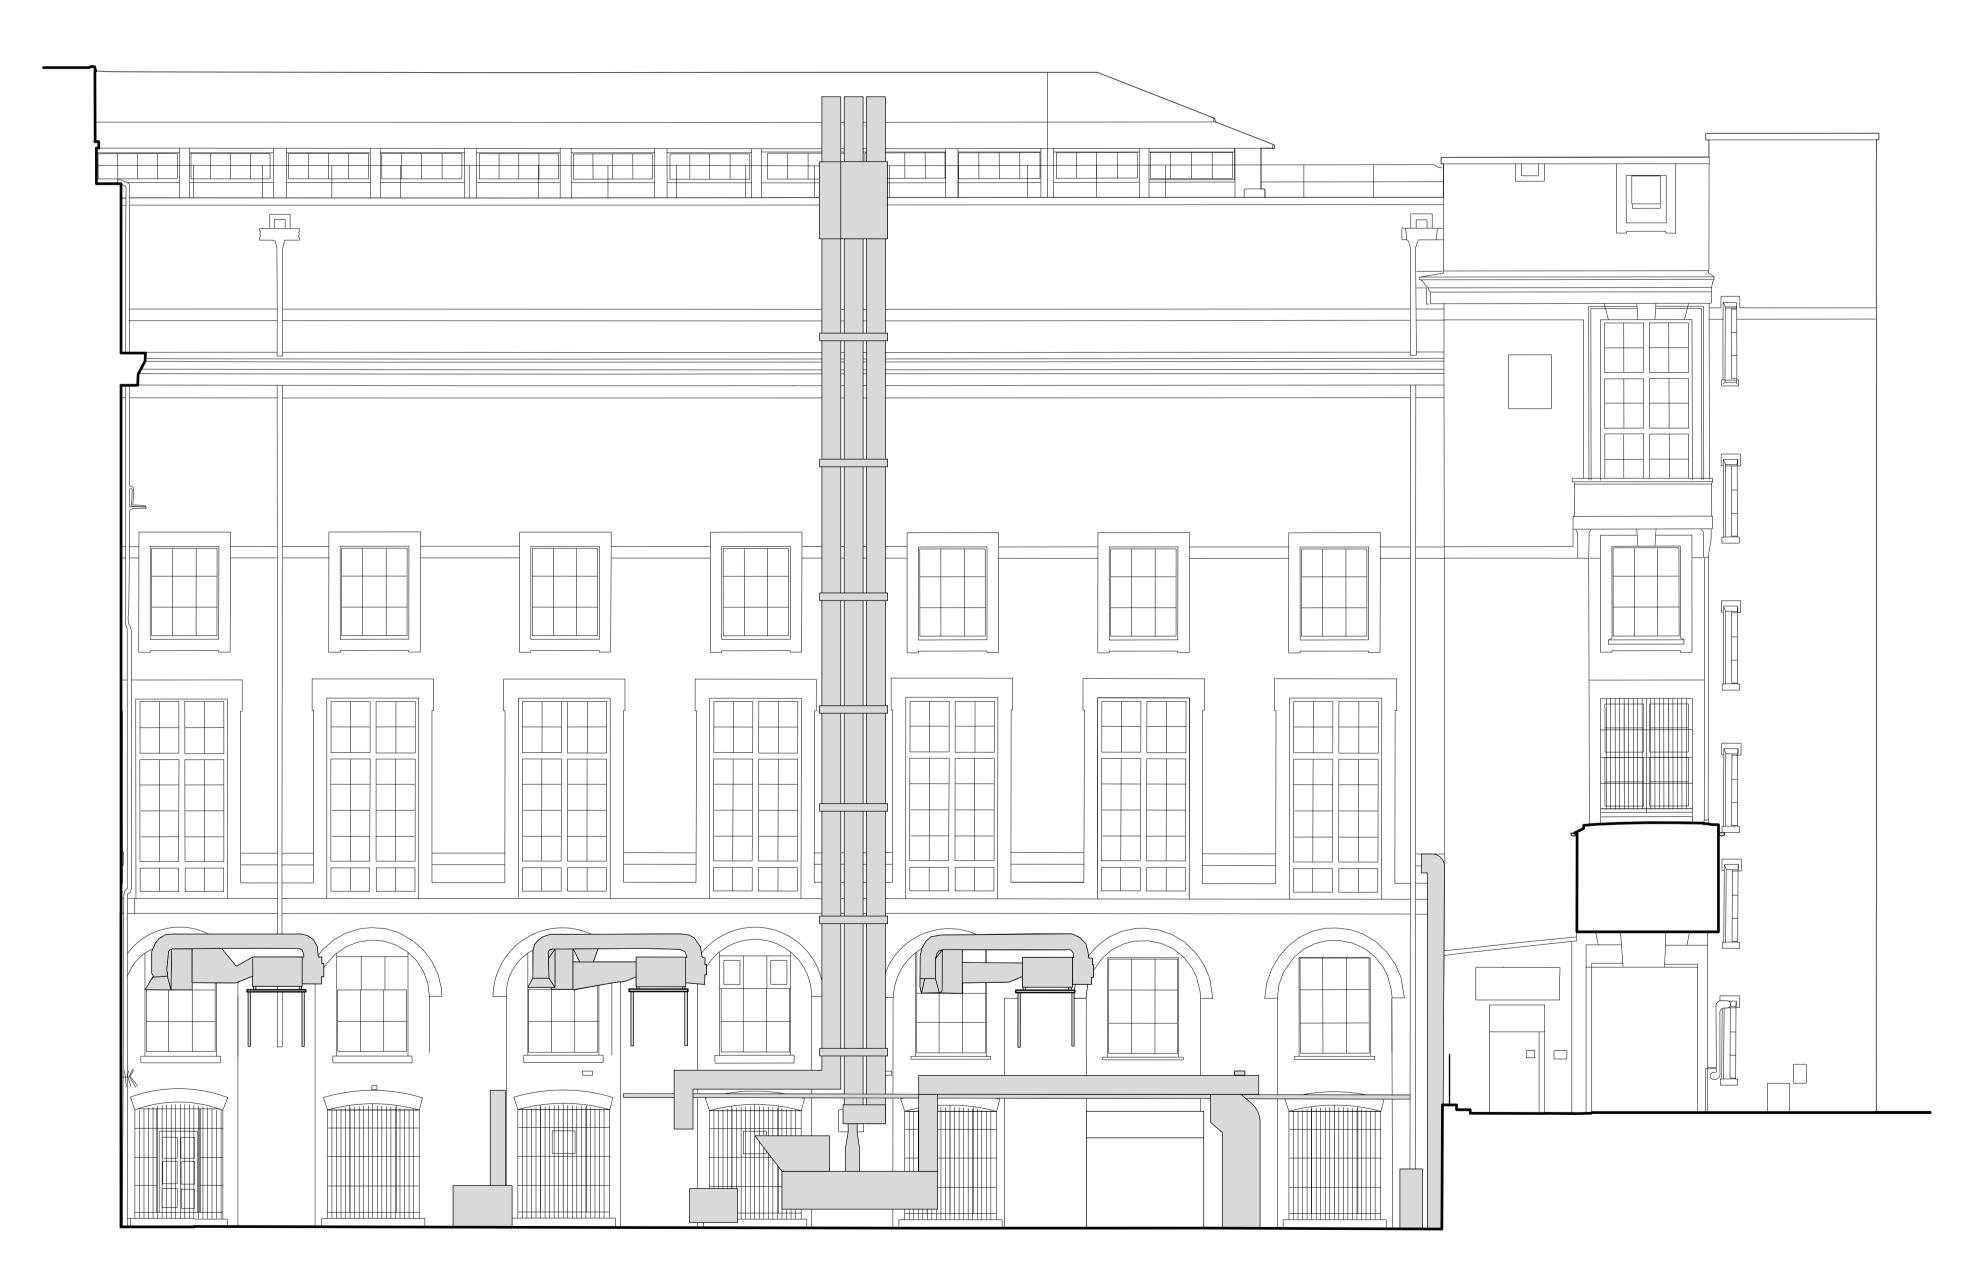

## —The British Museum

Great Russell Street London WC1B 3DG

PROJECT:
KEB Ventilation

DRAWING:

South East Elevation - Existing STATUS: CHECKED: Planning JD AD 18/10/2021 scale: 1:100 @ ISO A1 DRAWING NO.: REVISION: