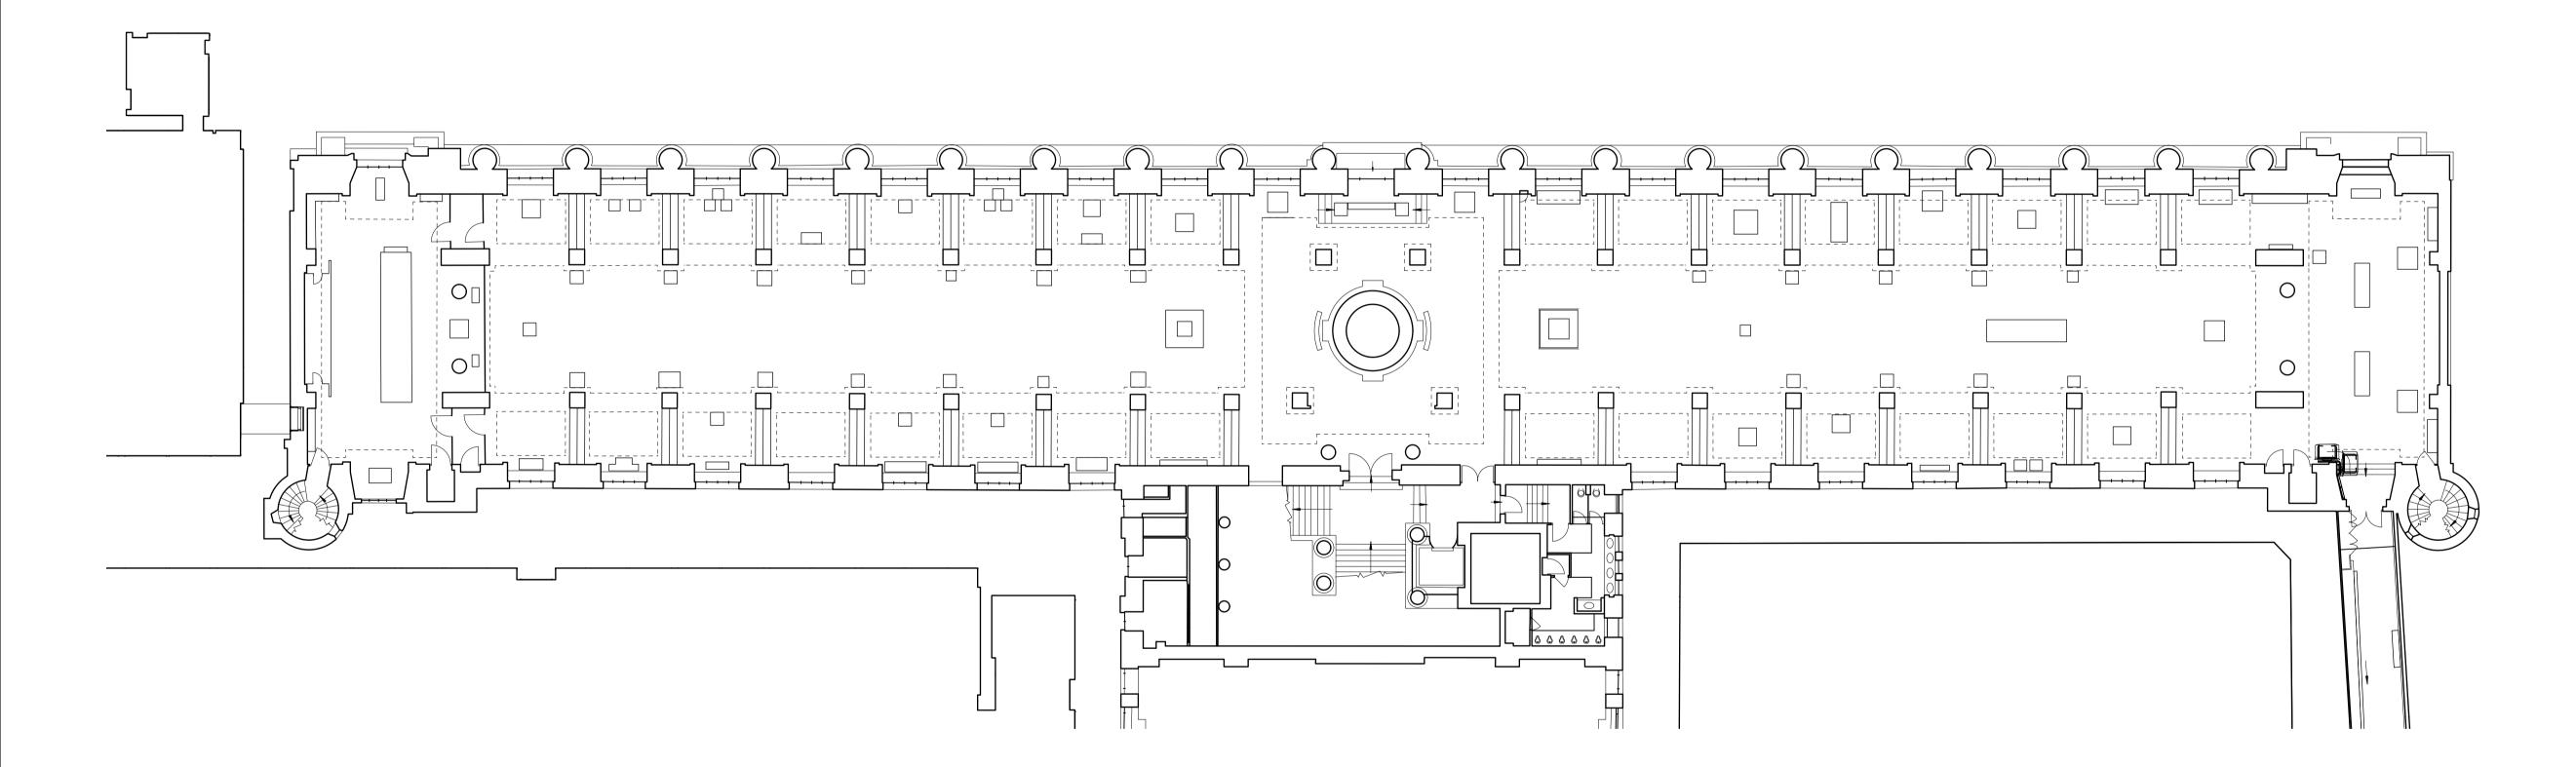

NOTES

Second Floor Plan - Existing
Scale: 1:200

The British Museum

Great Russell St
London WC1B 3DG

ISSUED BY

PROJECT: The British Museum

DRAWING: Second Floor Plan - Existing

status: Planning drawn: JD checked: 18/10/2021

scale: 1:100 @ ISO A1 DRAWING NO.: REVISION: 108-Nex-XX-02-DR-A-111