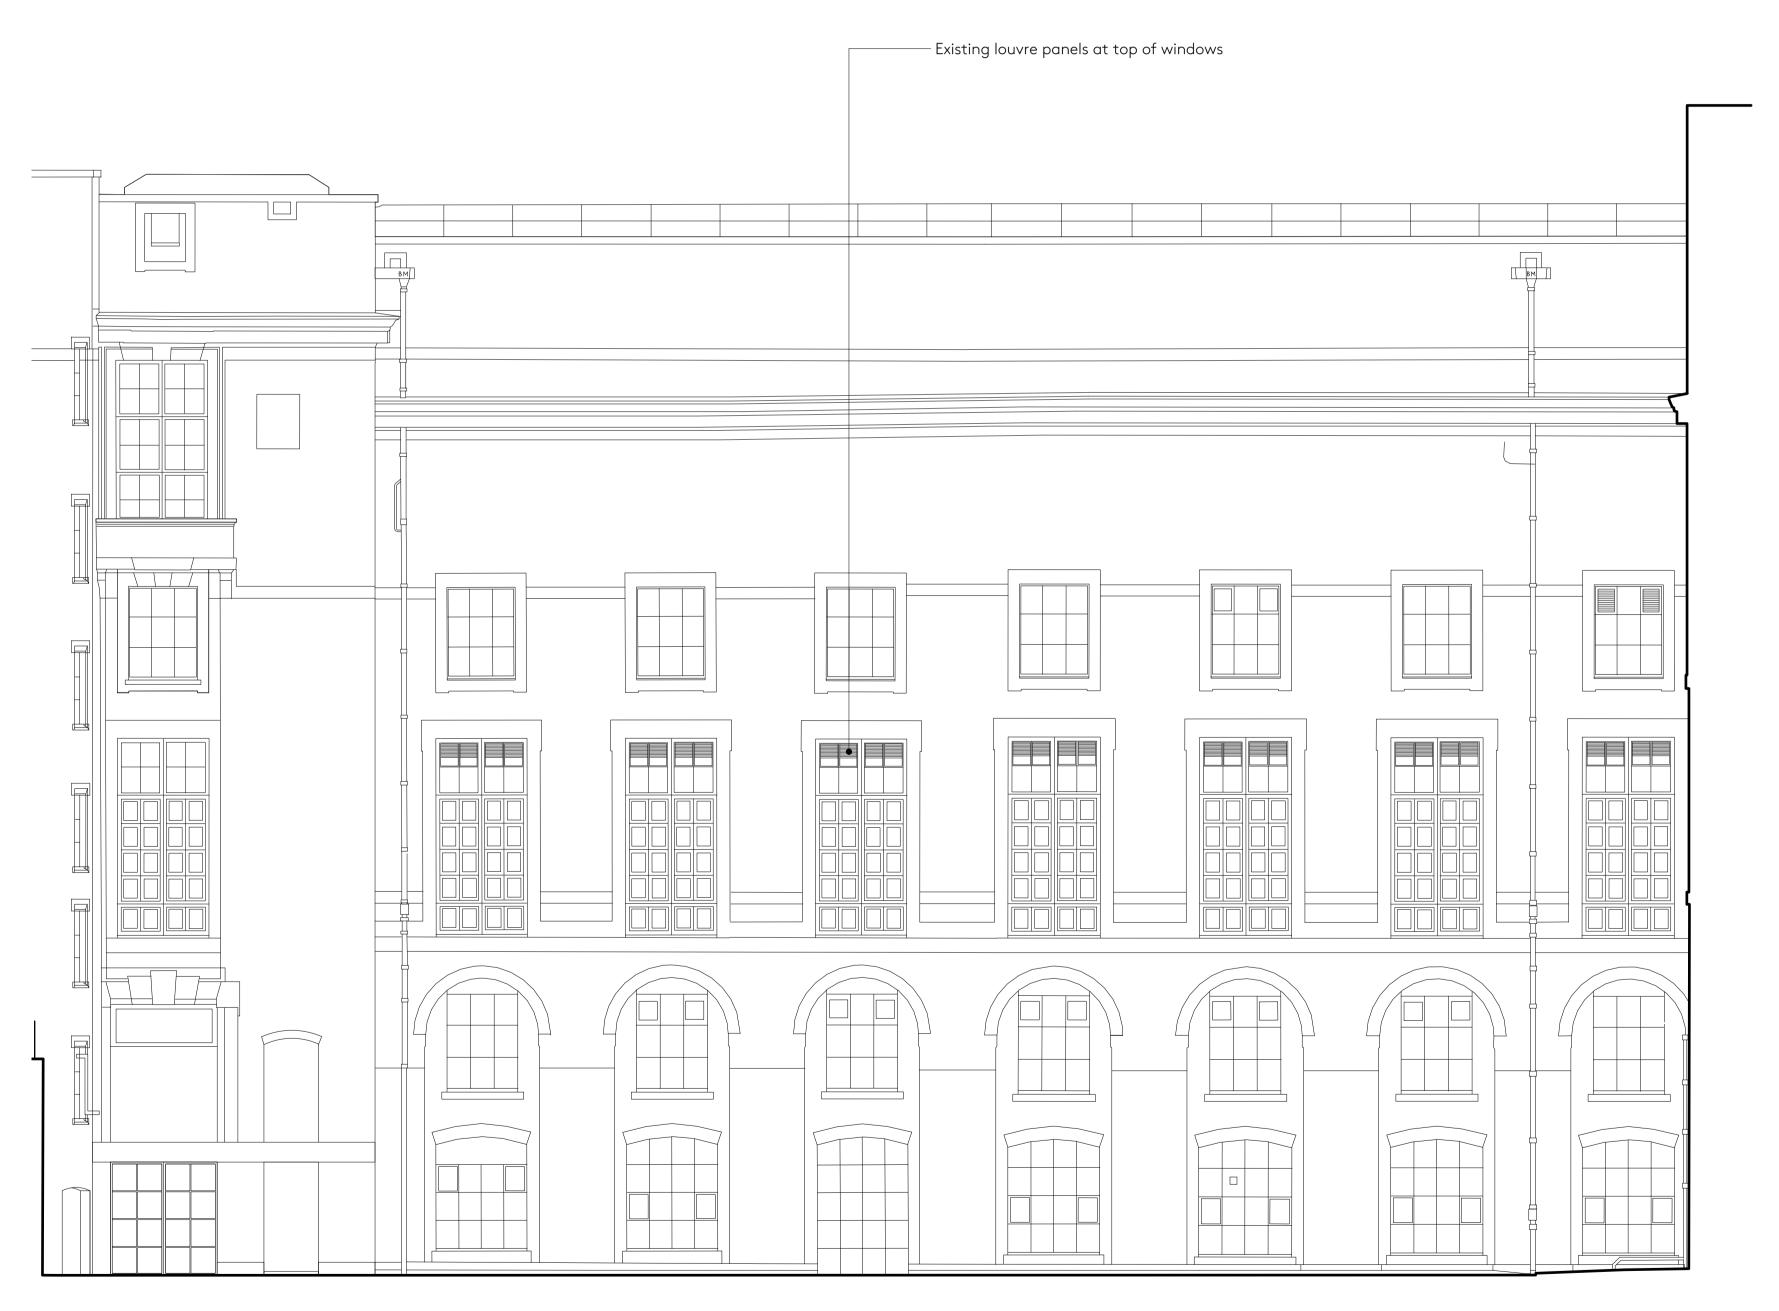

Existing East Elevation
Scale: 1:100

20 M

#### GENERAL NOTES

DO NOT SCALE DRAWINGS. USE DIMENSIONED DRAWINGS ONLY. ALL DIMENSIONS TO BE CHECKED PRIOR TO COMMENCEMENT OF ANY WORKS, AND / OR PREPARTION OF ANY SHOP DRAWINGS. ALL DISCREPENCIES TO BE REPORTED TO THE ARCHITECT. THIS DRAWING TO BE READ IN CONJUNCTION WITH ALL OTHER ARCHITECTS DRAWINGS AND SPECIFICATIONS AND OTHER CONSULTANTS INFORMATION ALL STRUCTURAL ELEMENTS TO BE CROSS CHECKED WITH ENGINEERS DOCUMENTS

#### SCHEDULE REFERENCES

| REVISION | SCHEDULI | E |
|----------|----------|---|
|          |          |   |

| REVISION | DATE       | DESCRIPTION          | ISSUED B |
|----------|------------|----------------------|----------|
| -        | 28/09/2021 | Pre-App Consultation | JD       |
| Α        | 18/10/2021 | Planning             | JD       |
|          |            |                      |          |

## Nex-

55 Whitfield St, London W1T 4AH

e: office@nex-architecture.com t: +44 20 7183 0900

## —The British Museum

Great Russell Street London WC1B 3DG

PROJECT:
KEB Ventilation

DRAWING:

South East Elevation - Existing STATUS: CHECKED: Planning JD AD 18/10/2021 scale: 1:100 @ ISO A1 DRAWING NO.: REVISION: