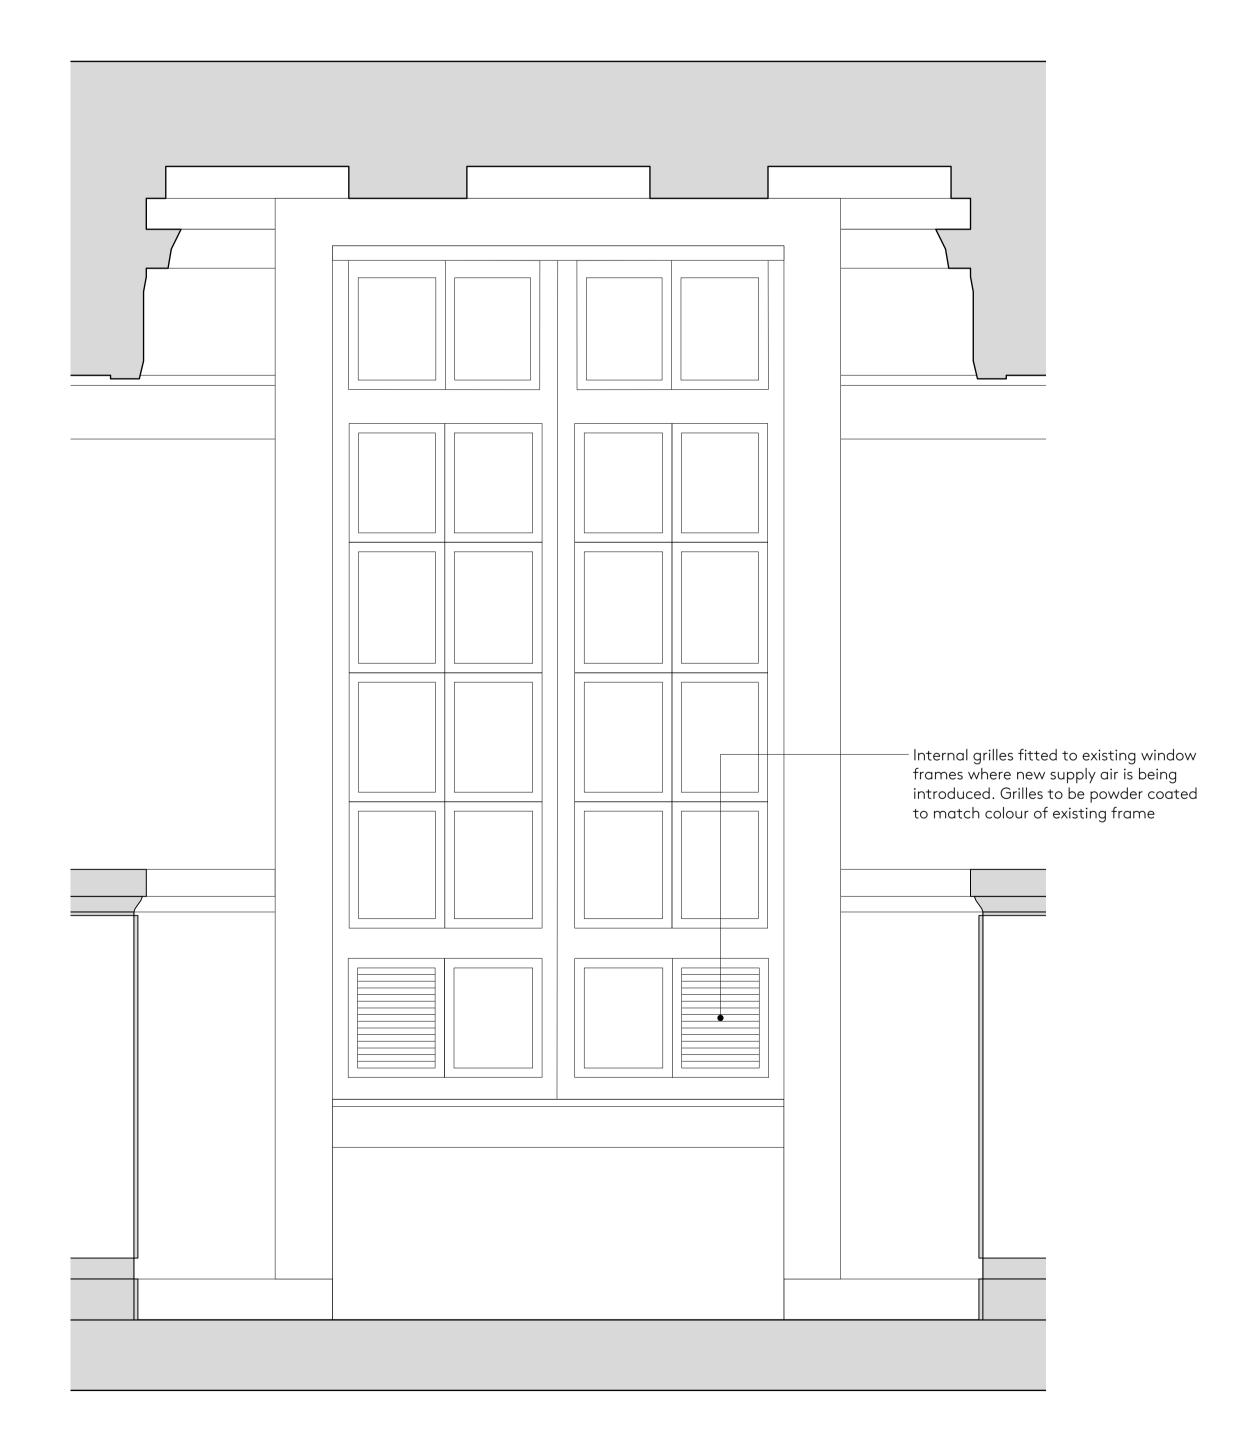

NOTES

REVISION SCHEDULE

revision date DESCRIPTION - 22/10/2021 Planning

ISSUED BY

Nex-

55 Whitfield St, London W1T 4AH

e: office@nex-architecture.com t: +44 20 7183 0900

—The British Museum

Great Russell Street London WC1B 3DG

PROJECT: KEB Ventilation

DRAWING: Internal Window Elevations - Existing and Proposed

status: Planning drawn: JD DATE: 22/10/2021 checked: scale: 1:100 @ ISO A1 DRAWING NO.: 108-Nex-XX-XX-DR-A-260 -