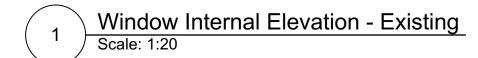

Window Internal Elevation - Proposed
Scale: 1:20

Great Russell Street London WC1B 3DG

PROJECT: KEB Ventilation

DRAWING: Internal Window Elevations - Existing and Proposed

status: Planning drawn: JD DATE: 22/10/2021 checked: scale: 1:100 @ ISO A1 DRAWING NO.: 108-Nex-XX-XX-DR-A-260 -