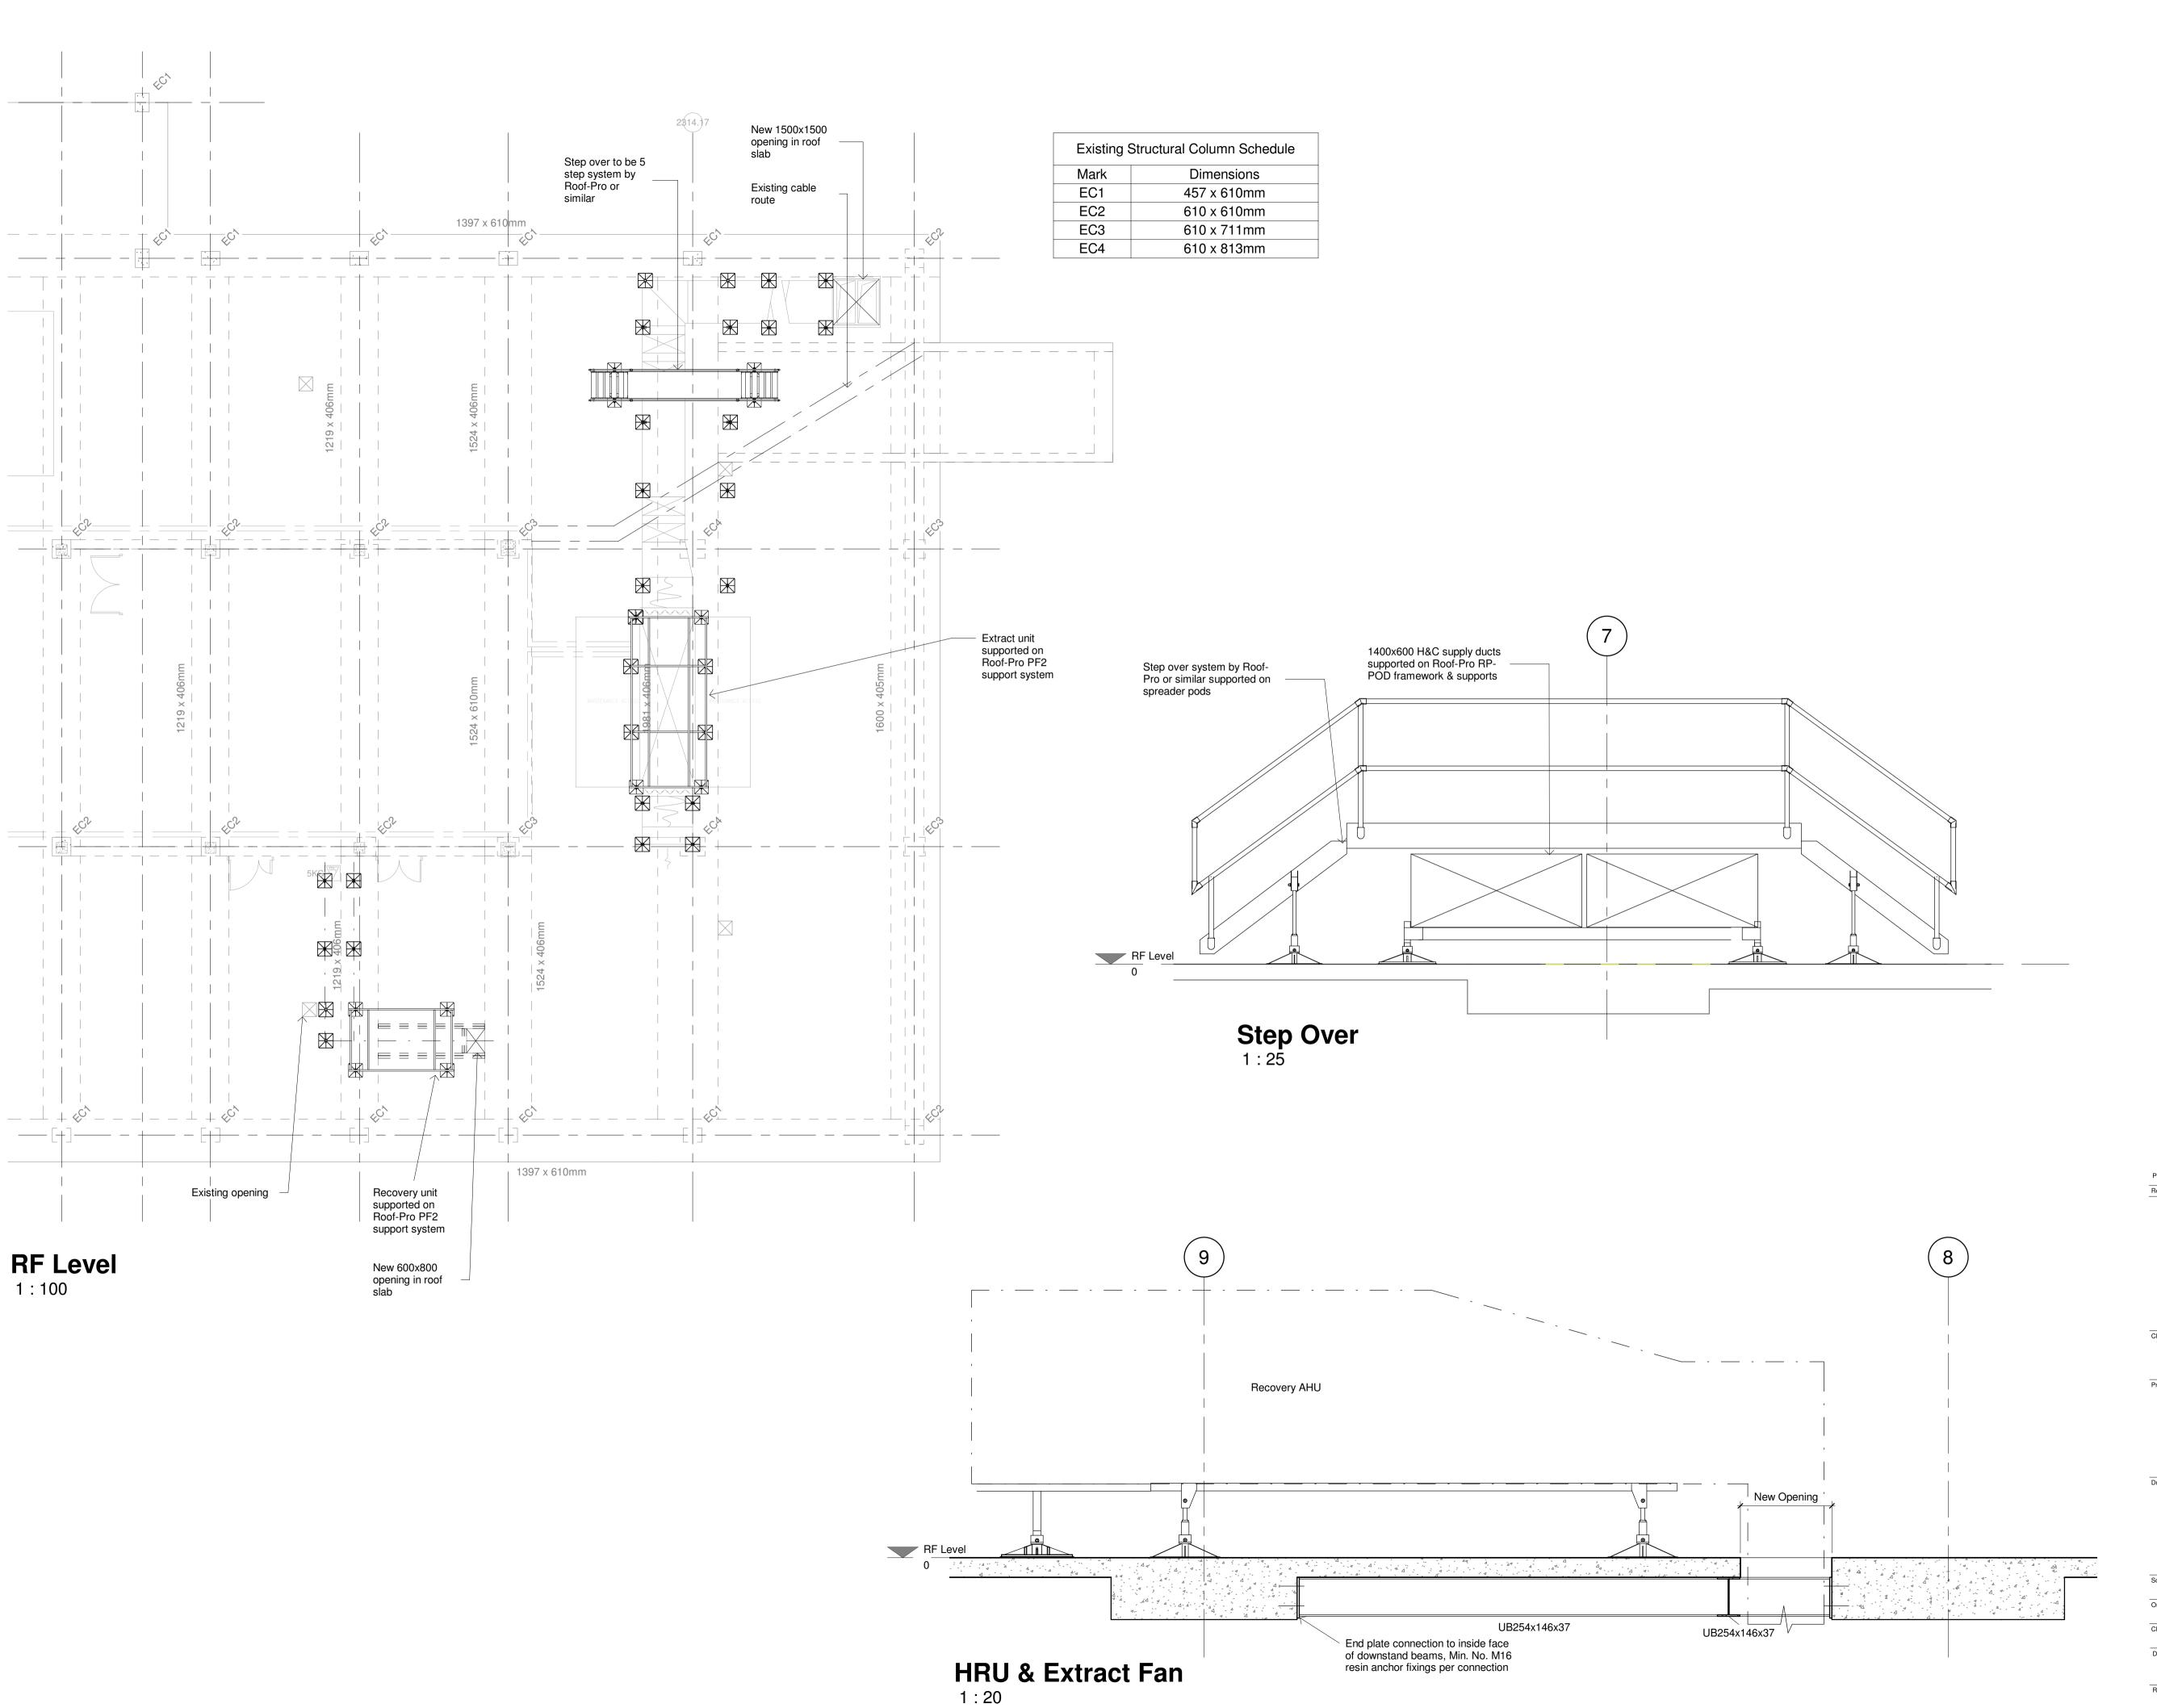

GENERAL NOTES

1. DO NOT SCALE THIS DRAWING, USE WRITTEN DIMENSIONS ONLY, ANY DISCREPANCIES SHALL BE REPORTED TO W&A FOR CLARIFICATION.

2. THIS DRAWING IS TO BE READ IN CONJUNCTION WITH ALL THE RELEVANT CIVIL, STRUCTURAL, ARCHITECTURAL AND M&E DRAWINGS AND SPECIFICATIONS.

3. DIMENSIONS NOTED THUS: \* ARE TO BE CONFIRMED BY THE ARCHITECT.

4. ALL DIMENSIONS ARE IN MILLIMETRES UNLESS NOTED

5. ALL LEVELS ARE IN METRES UNLESS NOTED OTHERWISE.

6. ALL DIMENSIONS ARE TO BE CONFIRMED ON SITE BY CONTRACTOR BEFORE COMMENCEMENT OF WORKS. ANY DEVIATIONS FOUND ARE TO BE REPORTED TO THE

7. ALL DIMENSIONS TAKEN FROM EXISTING STRUCTURE ARE TO BE CHECKED PRIOR TO WORK COMMENCING.





## ROYAL FREE LONDON NHS FOUNDATION TRUST

## RFH 12 EAST B

## ROOF LEVEL EQUIPMENT SUPPORT PLAN

PRELIMINARY

| Or