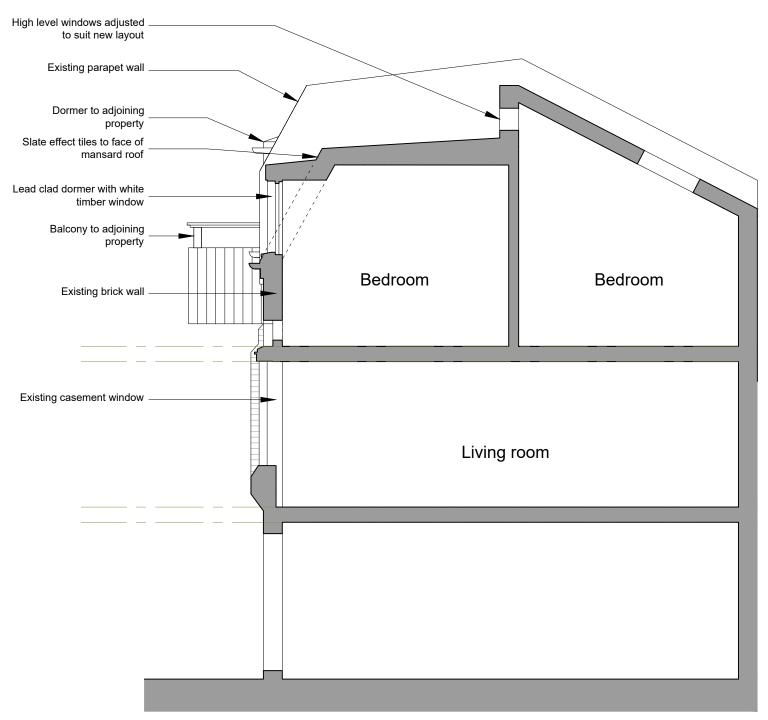

Proposed Section A-A

1

0

## NOTE

THIS DRAWING IS TO BE READ IN CONJUNCTION WITH ALL OTHER RELEVANT DRAWINGS AND SPECIFICATIONS

THIS DRAWING HAS BEEN PREPARED FOR IDENTIFICATION PURPOSES ONLY VERIFICATION OF DRAWN INFORMATION TO BE CARRIED OUT BY CONTRACTOR PRIOR TO OTHER USE ALL DUMENSIONS TO BE CHECKED DO SITE. AND SUCH DIMENSIONS TO BE THE CONTRACTORS RESPONSIBILITY. DRAWING ERRORS AND OMISSIONS TO BE REPORTED TO THE CONTRACT ADMINISTRATOR.

| REVISION     | DATE |
|--------------|------|
| Evelegh Desi | gns  |

15/10/21 07/10/21

B - Dormer raised and pushed back

A - Balcony omitted

| rupert@eveleg<br>jocelyn@evele<br>tel 07722 8302 | ghdesigns.co.u   |             |                        |
|--------------------------------------------------|------------------|-------------|-