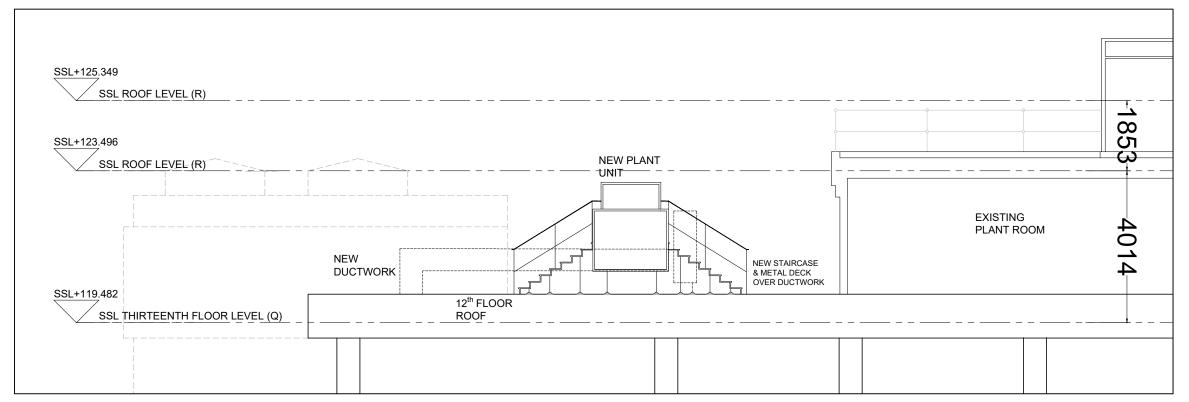

| SSL+125.349                       |                            | <br>                   | 18          |
|-----------------------------------|----------------------------|------------------------|-------------|
| SSL+123.496<br>SSL ROOF LEVEL (R) |                            | <br>                   | 8<br>5<br>3 |
| SSL+119.482                       |                            | EXISTING<br>PLANT ROOM | 4014        |
| SSL THIRTEENTH FLOOR LEVEL (Q)    | 12 <sup>th</sup> FLOOR<br> | <br>                   |             |
|                                   |                            |                        |             |