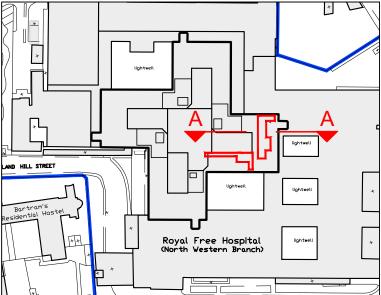

## Key Plan

## Legend :

- Royal Free Hospital Boundary Line
- Proposed Area of Works on roof over the 12th Floor

| PLANNING ISSUE                                                         | For 1:50 scale      |                                 |          |
|------------------------------------------------------------------------|---------------------|---------------------------------|----------|
| Existing & Proposed Section<br>North-South Section AA                  | 21007<br>JOB NUMBER | (03)001<br>DRAWING NUMBER       | /<br>REV |
| Royal Free Hospital<br>12 East B                                       | June 2021           | 1:50@A1<br>scale                |          |
| Ansell & Bailey Ltd Chartered Architects 99-101 Farringdon Road London | EC1R 3BN 020 73     | 87 0141 architects@ansellandbai | ley.com  |