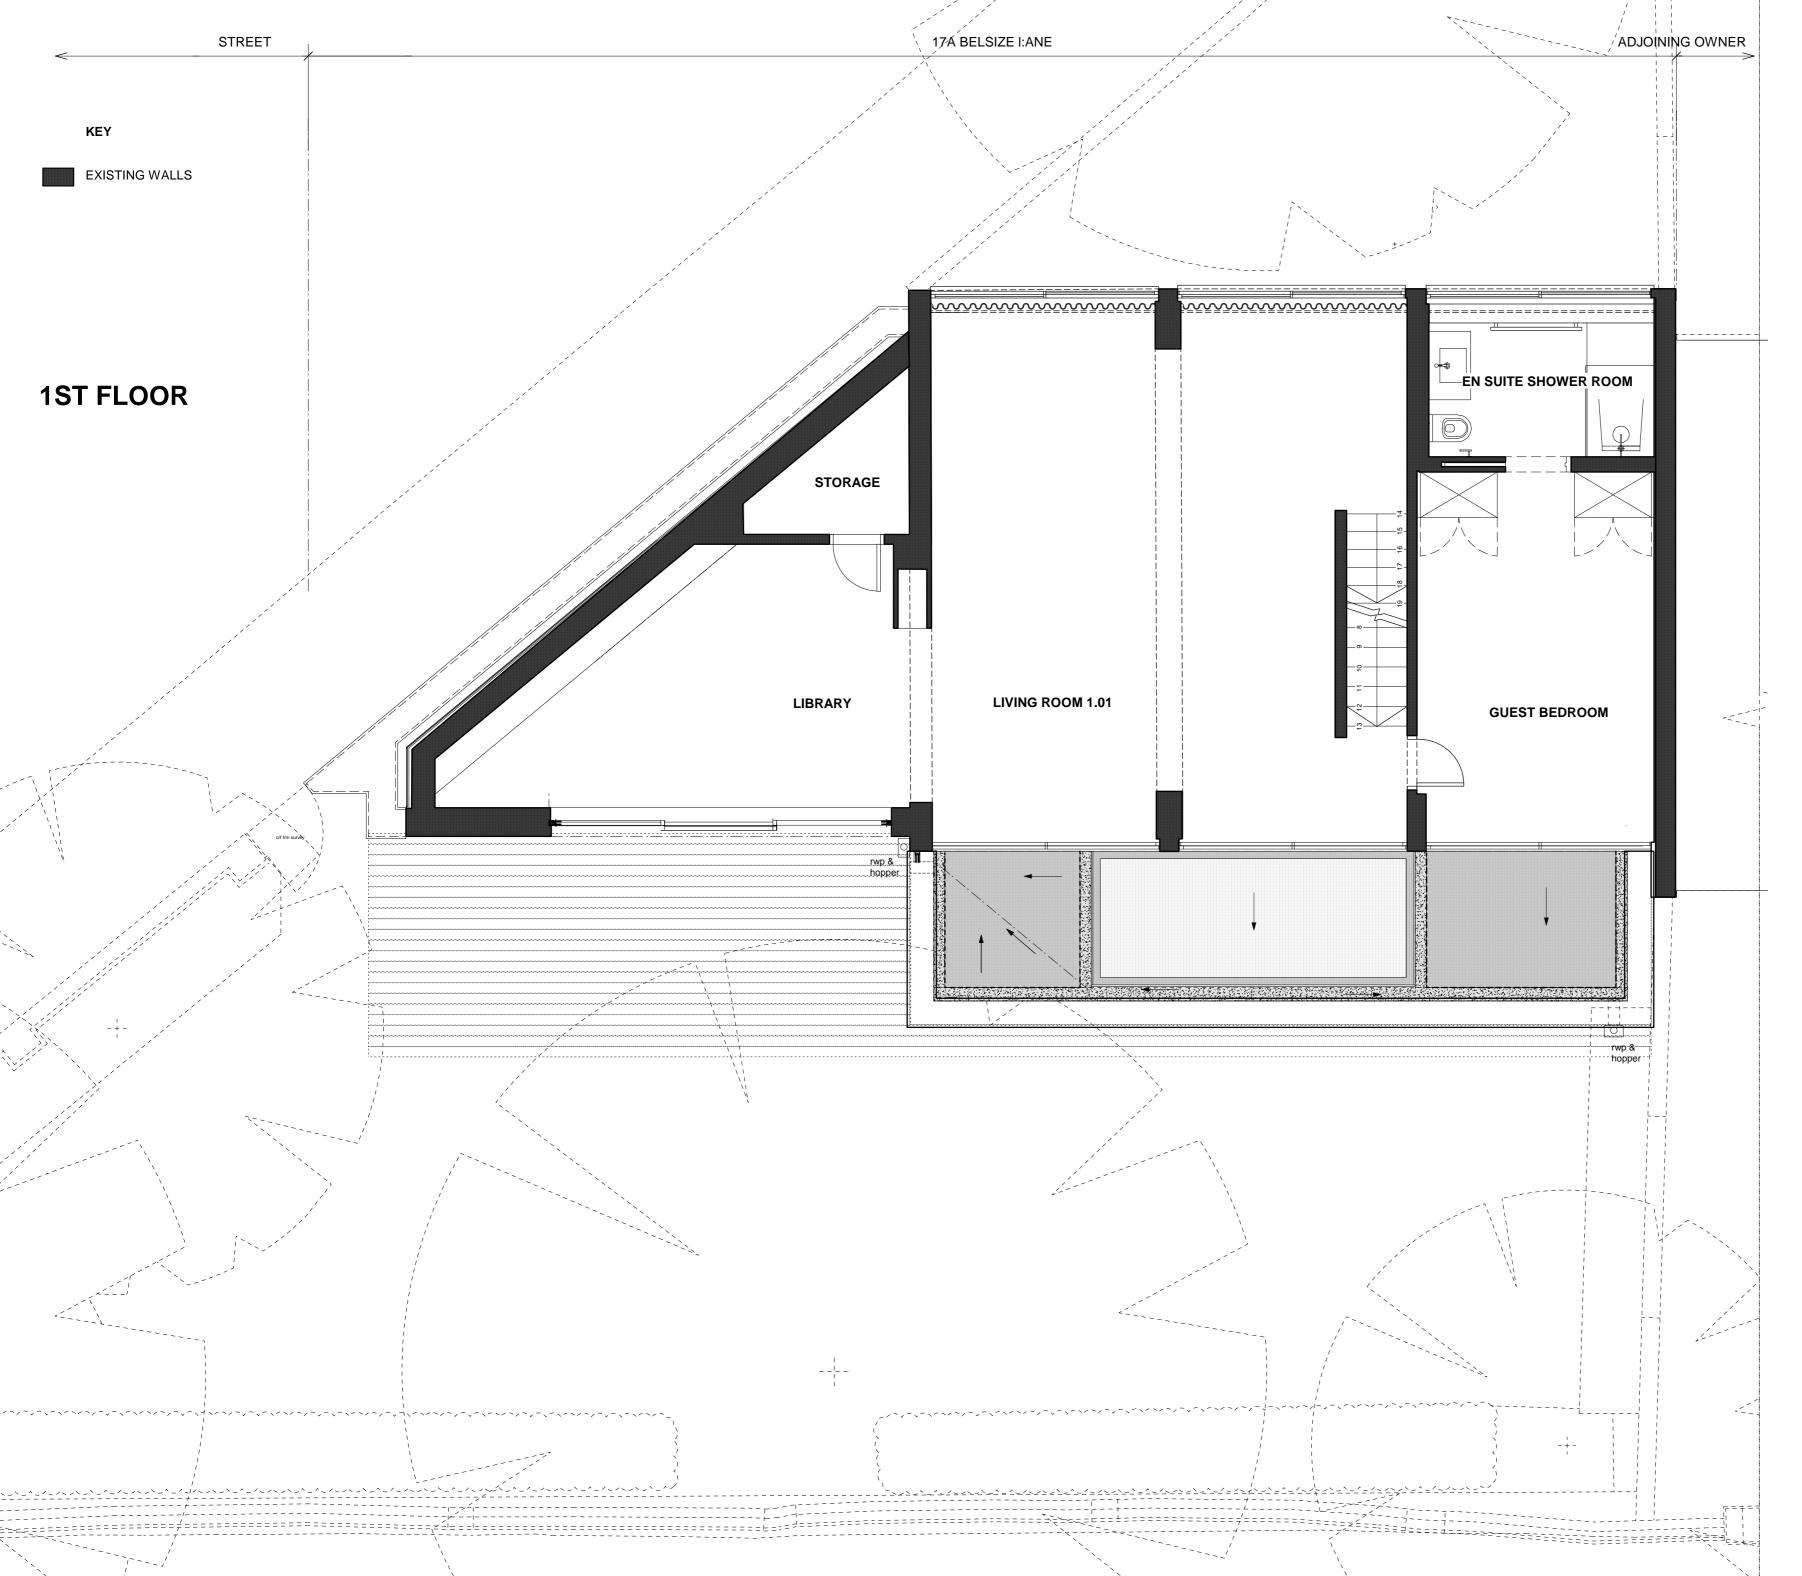

address: 17A BELSIZE LANE NW3 5AD

description: EXISTING FIRST FLOOR PLAN

date: OCT 2021 | scale: 1 to 50 @ A1 | drwg No. EX\_GA\_161\_ 02 | A

Do not scale off these drawings. All dimensions to be checked on site. This drawing is copyright