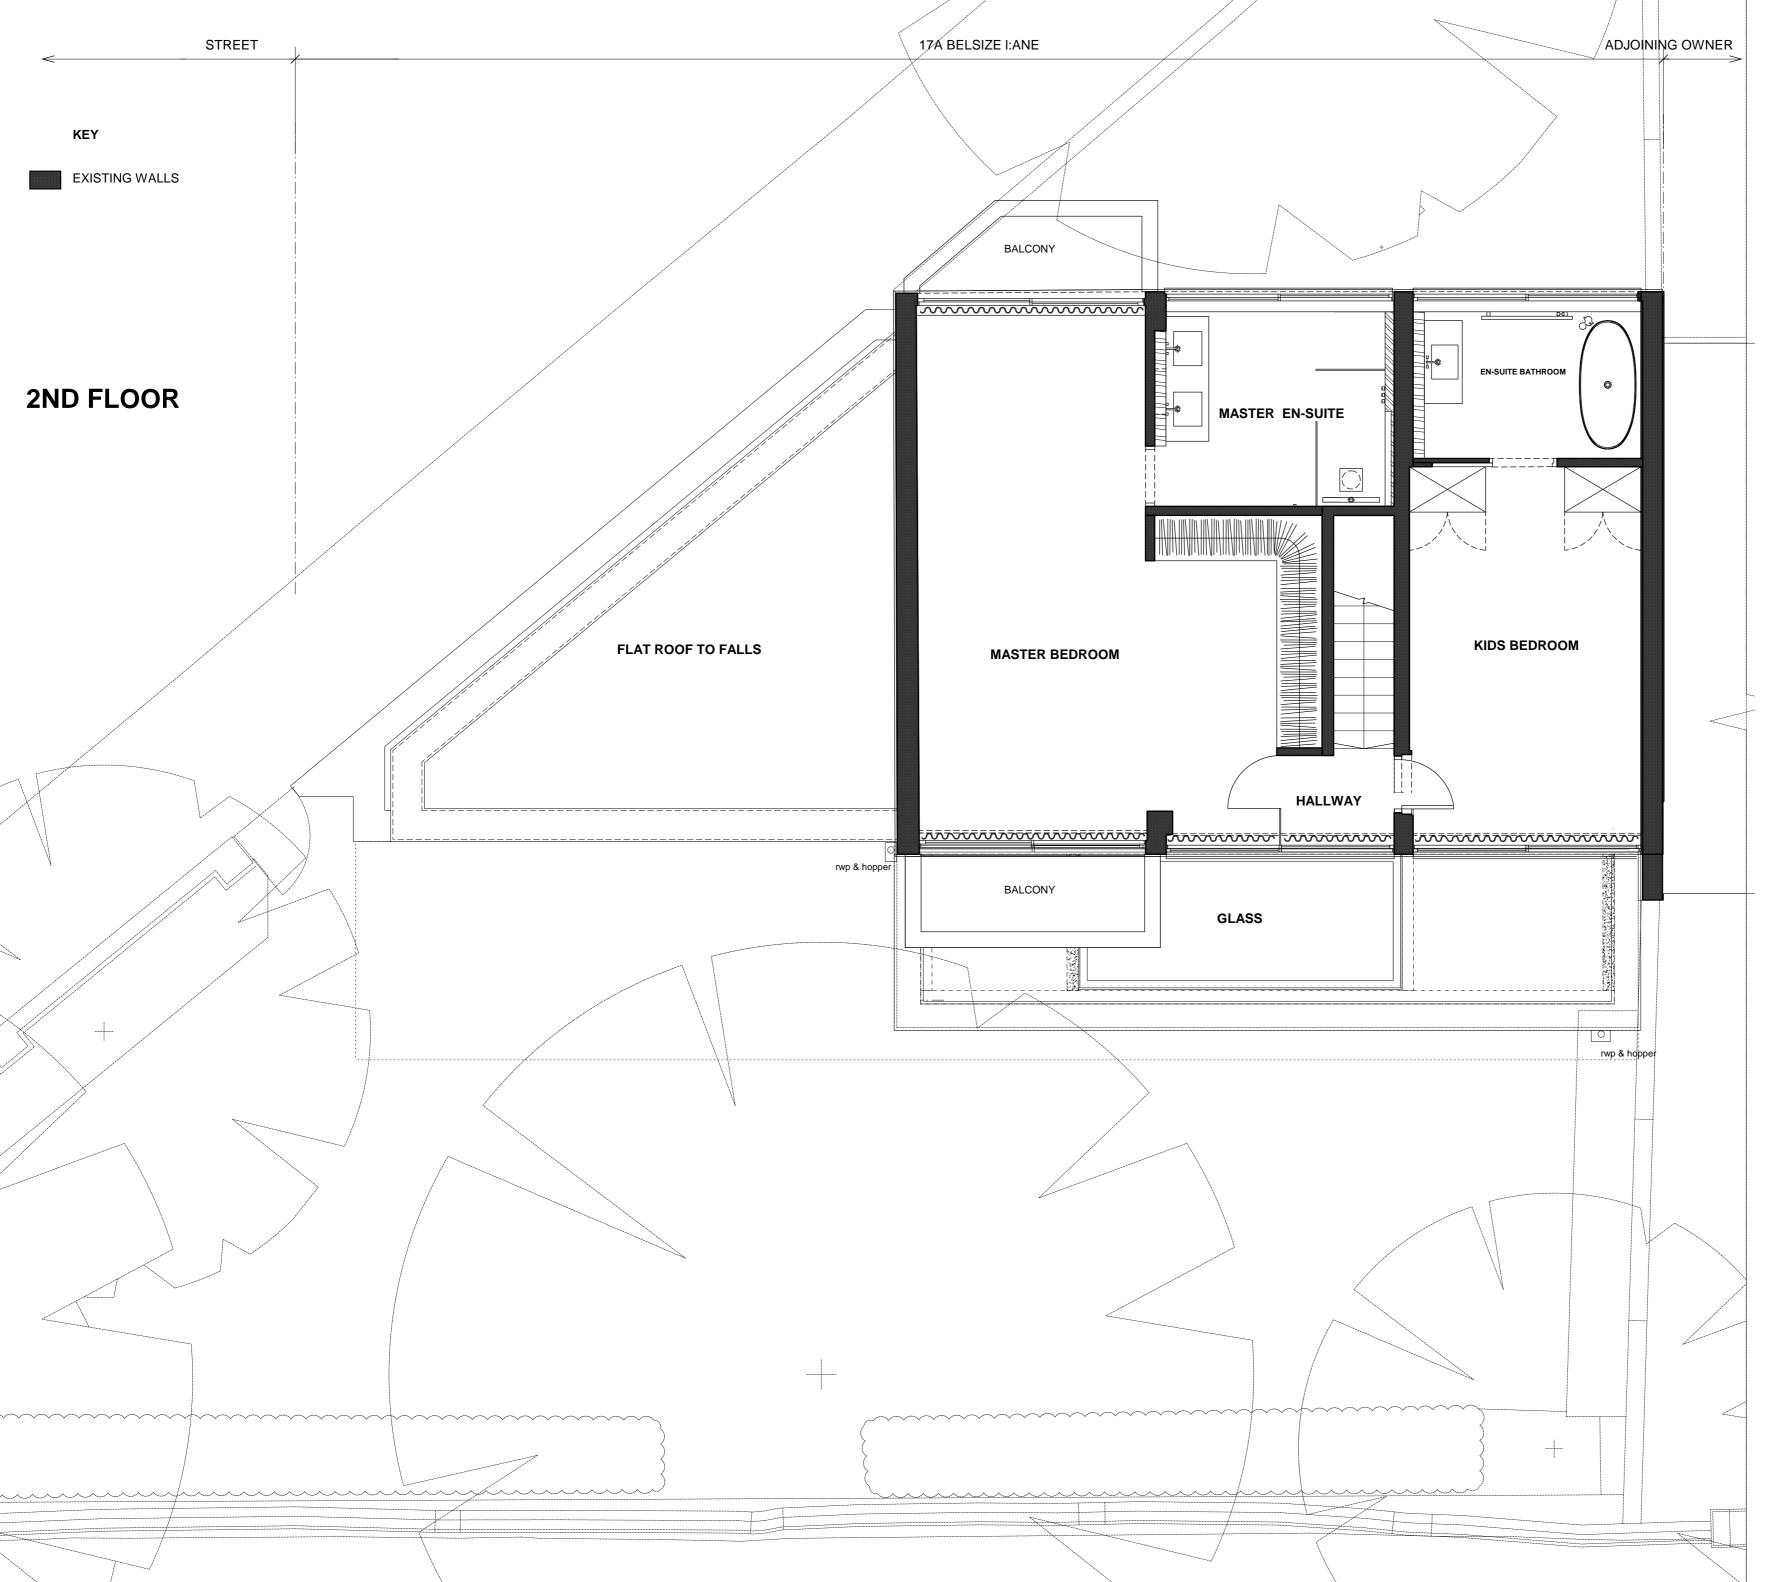

job title: 17A BELSIZE LANE NW3 5AD- GRD FLR GARDEN PERGOLA

address: 17A BELSIZE LANE NW3 5AD

description: EXISTING SECOND FLOOR PLAN

date: OCT 2021 | scale: 1 to 50 @ A1 | drwg No. EX\_GA\_161\_ 03 | A

 $\label{eq:constraint} \mbox{Do not scale off these drawings. All dimensions to be checked on site. This drawing is copyright}$