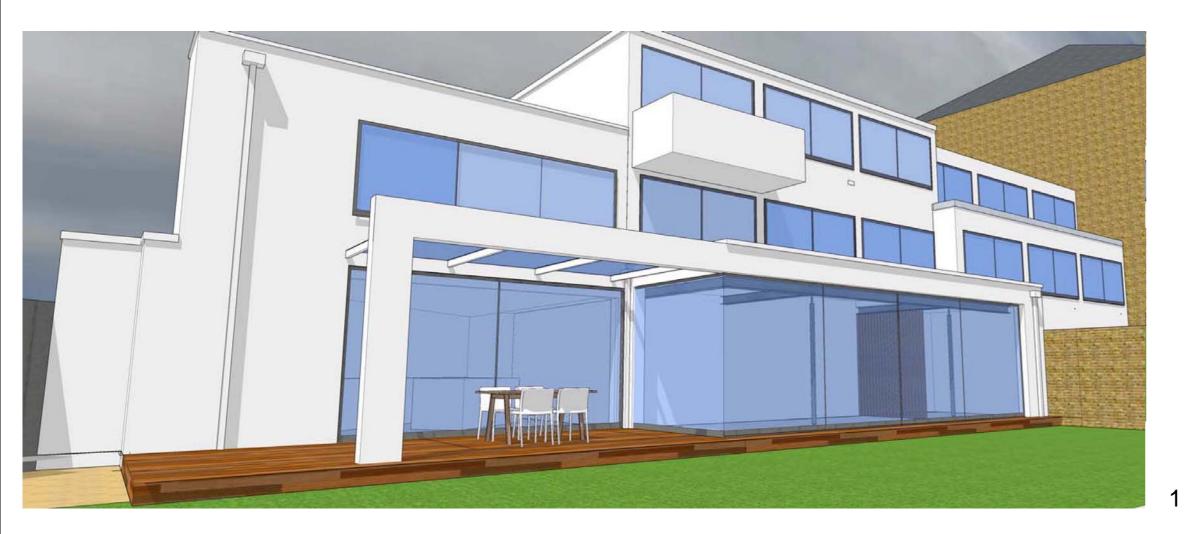

## PLANNING

| LANNING ISSU                                                | E          | 10/21- A                                                       |                  |  |
|-------------------------------------------------------------|------------|----------------------------------------------------------------|------------------|--|
| ISSUE                                                       |            | DATE/ I                                                        | REV              |  |
| bruno paolucci architecture<br>43 Ufton Road London N1 4HE  |            |                                                                |                  |  |
| E mail@<br>T 0207 249 0527 WWW                              |            | brunopaolucciarchitecture.com<br>brunopaolucciarchitecture.com |                  |  |
| client : Christopher Czarnocki & Elena Bortolotti           |            |                                                                |                  |  |
| job title: 17A BELSIZE LANE NW3 5AD- GRD FLR GARDEN PERGOLA |            |                                                                |                  |  |
| address: 17A BELSIZE LANE NW3 5AD                           |            |                                                                |                  |  |
| description: PROPOSED PERSPECTIVES                          |            |                                                                |                  |  |
| date: OCT 2021                                              | scale: NTS | drwg No. PP_GA_161_ 20                                         | <sup>rev</sup> A |  |

PROPOSED CANOPY PERSPECTIVES

Do not scale off these drawings. All dimensions to be checked on site. This drawing is copyright