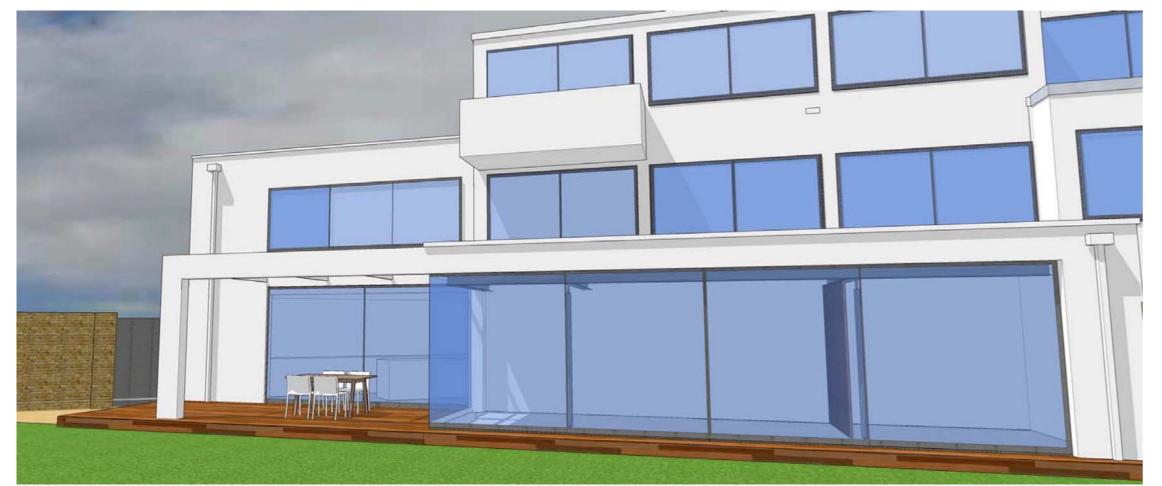

## PLANNING

| LANNING ISSU                                                | E          | 10/21- A                                                       |                  |  |
|-------------------------------------------------------------|------------|----------------------------------------------------------------|------------------|--|
| ISSUE                                                       |            | DATE/ I                                                        | REV              |  |
| bruno paolucci architecture<br>43 Ufton Road London N1 4HE  |            |                                                                |                  |  |
| E mail@<br>T 0207 249 0527 WWW                              |            | brunopaolucciarchitecture.com<br>brunopaolucciarchitecture.com |                  |  |
| client : Christopher Czarnocki & Elena Bortolotti           |            |                                                                |                  |  |
| job title: 17A BELSIZE LANE NW3 5AD- GRD FLR GARDEN PERGOLA |            |                                                                |                  |  |
| address: 17A BELSIZE LANE NW3 5AD                           |            |                                                                |                  |  |
| description: PROPOSED PERSPECTIVES                          |            |                                                                |                  |  |
| date: OCT 2021                                              | scale: NTS | drwg No. PP_GA_161_ 20                                         | <sup>rev</sup> A |  |

PROPOSED CANOPY PERSPECTIVES

Do not scale off these drawings. All dimensions to be checked on site. This drawing is copyright