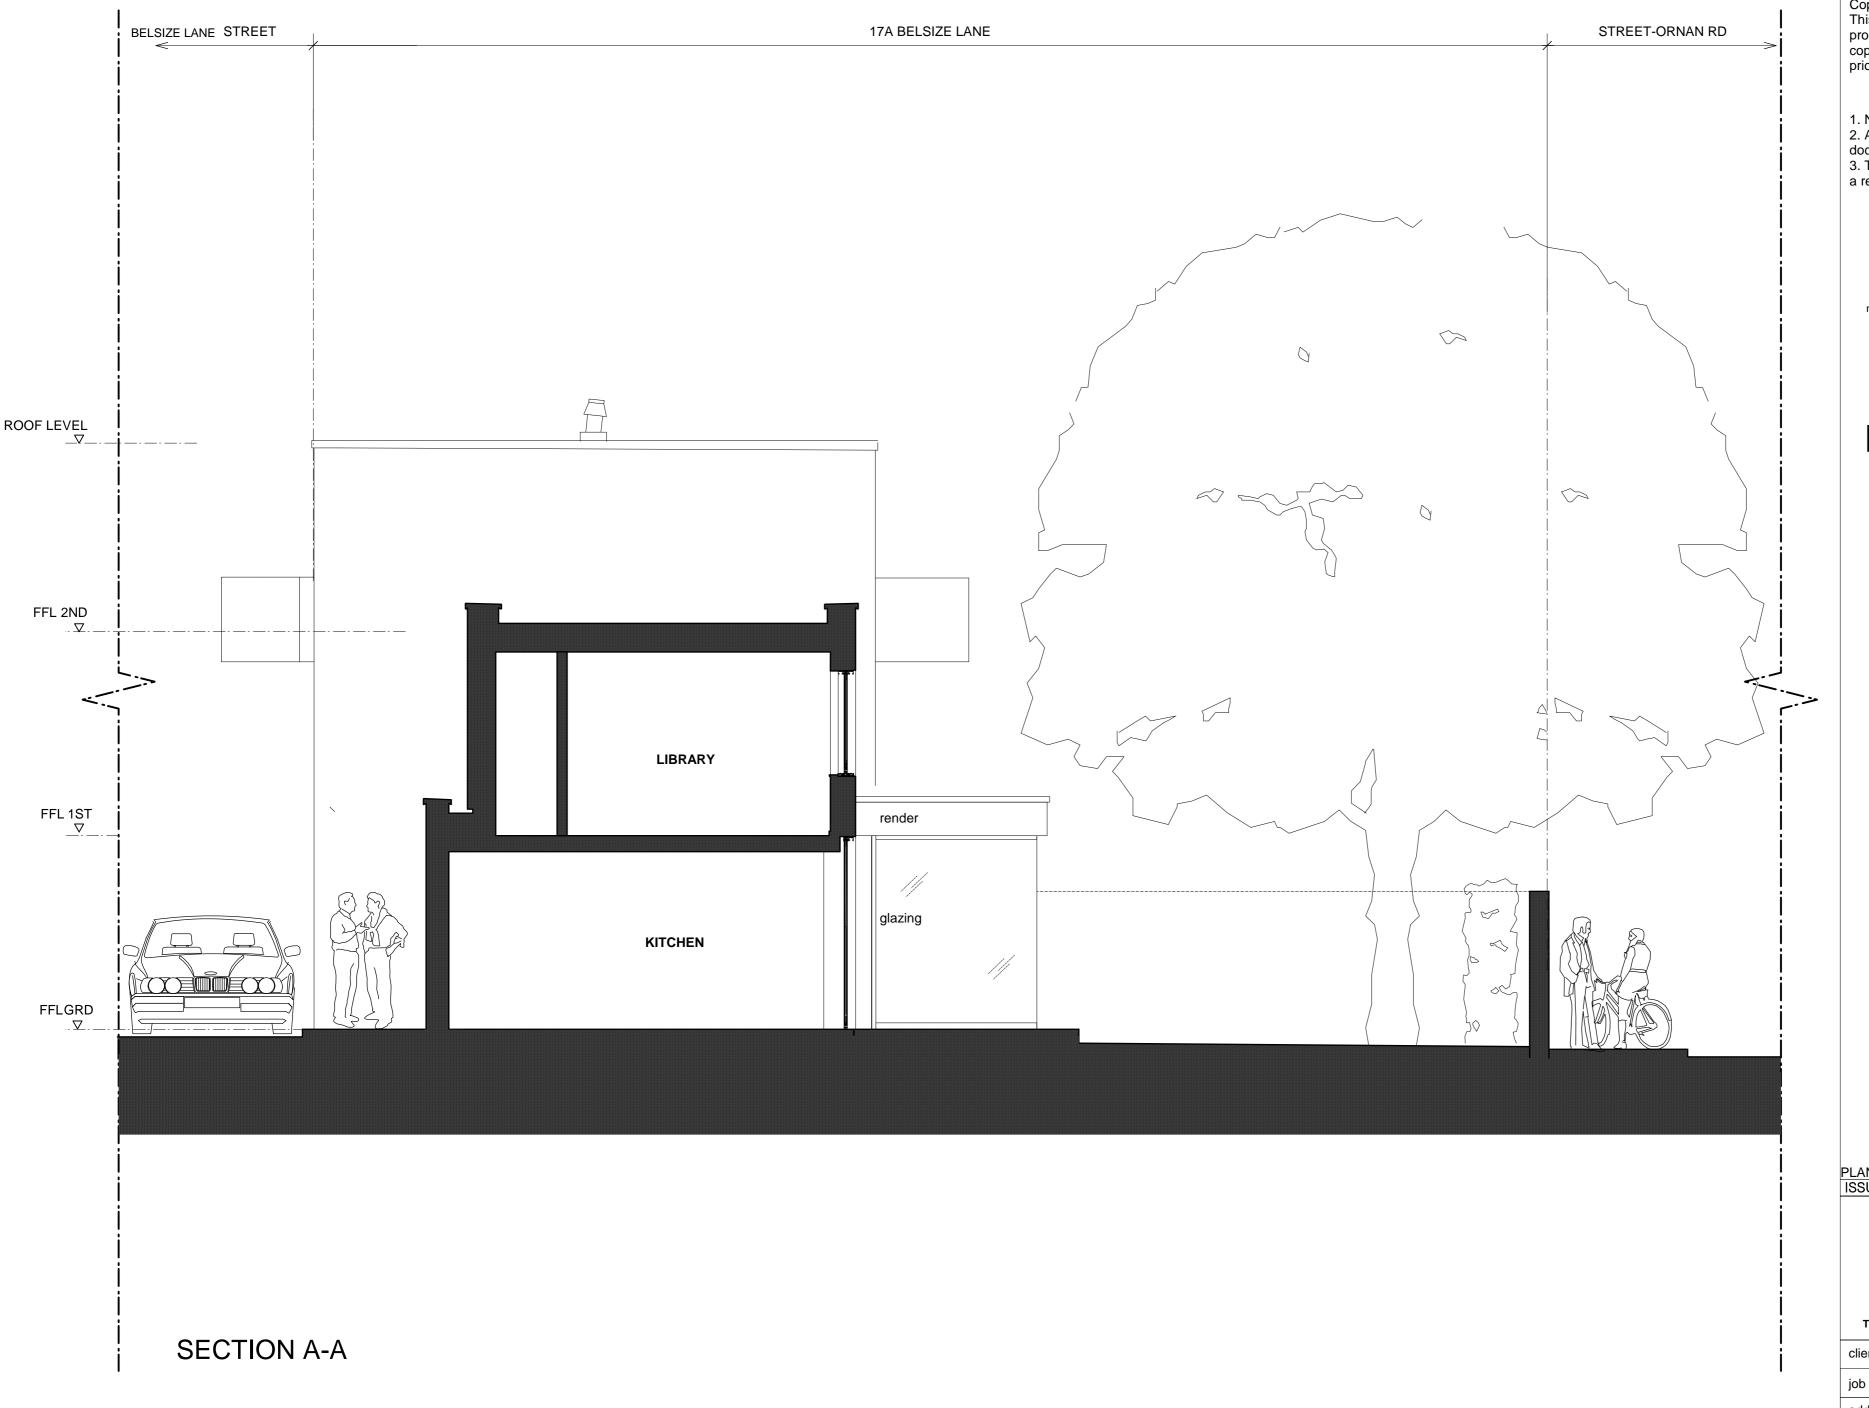

address: 17A BELSIZE LANE NW3 5AD

description: EXISTING SECTION A-A

date: OCT 2021 | scale: 1 to 100 @ A1 drwg No. EX\_GA\_161\_08 | rev A

Do not scale off these drawings. All dimensions to be checked on site. This drawing is copyright