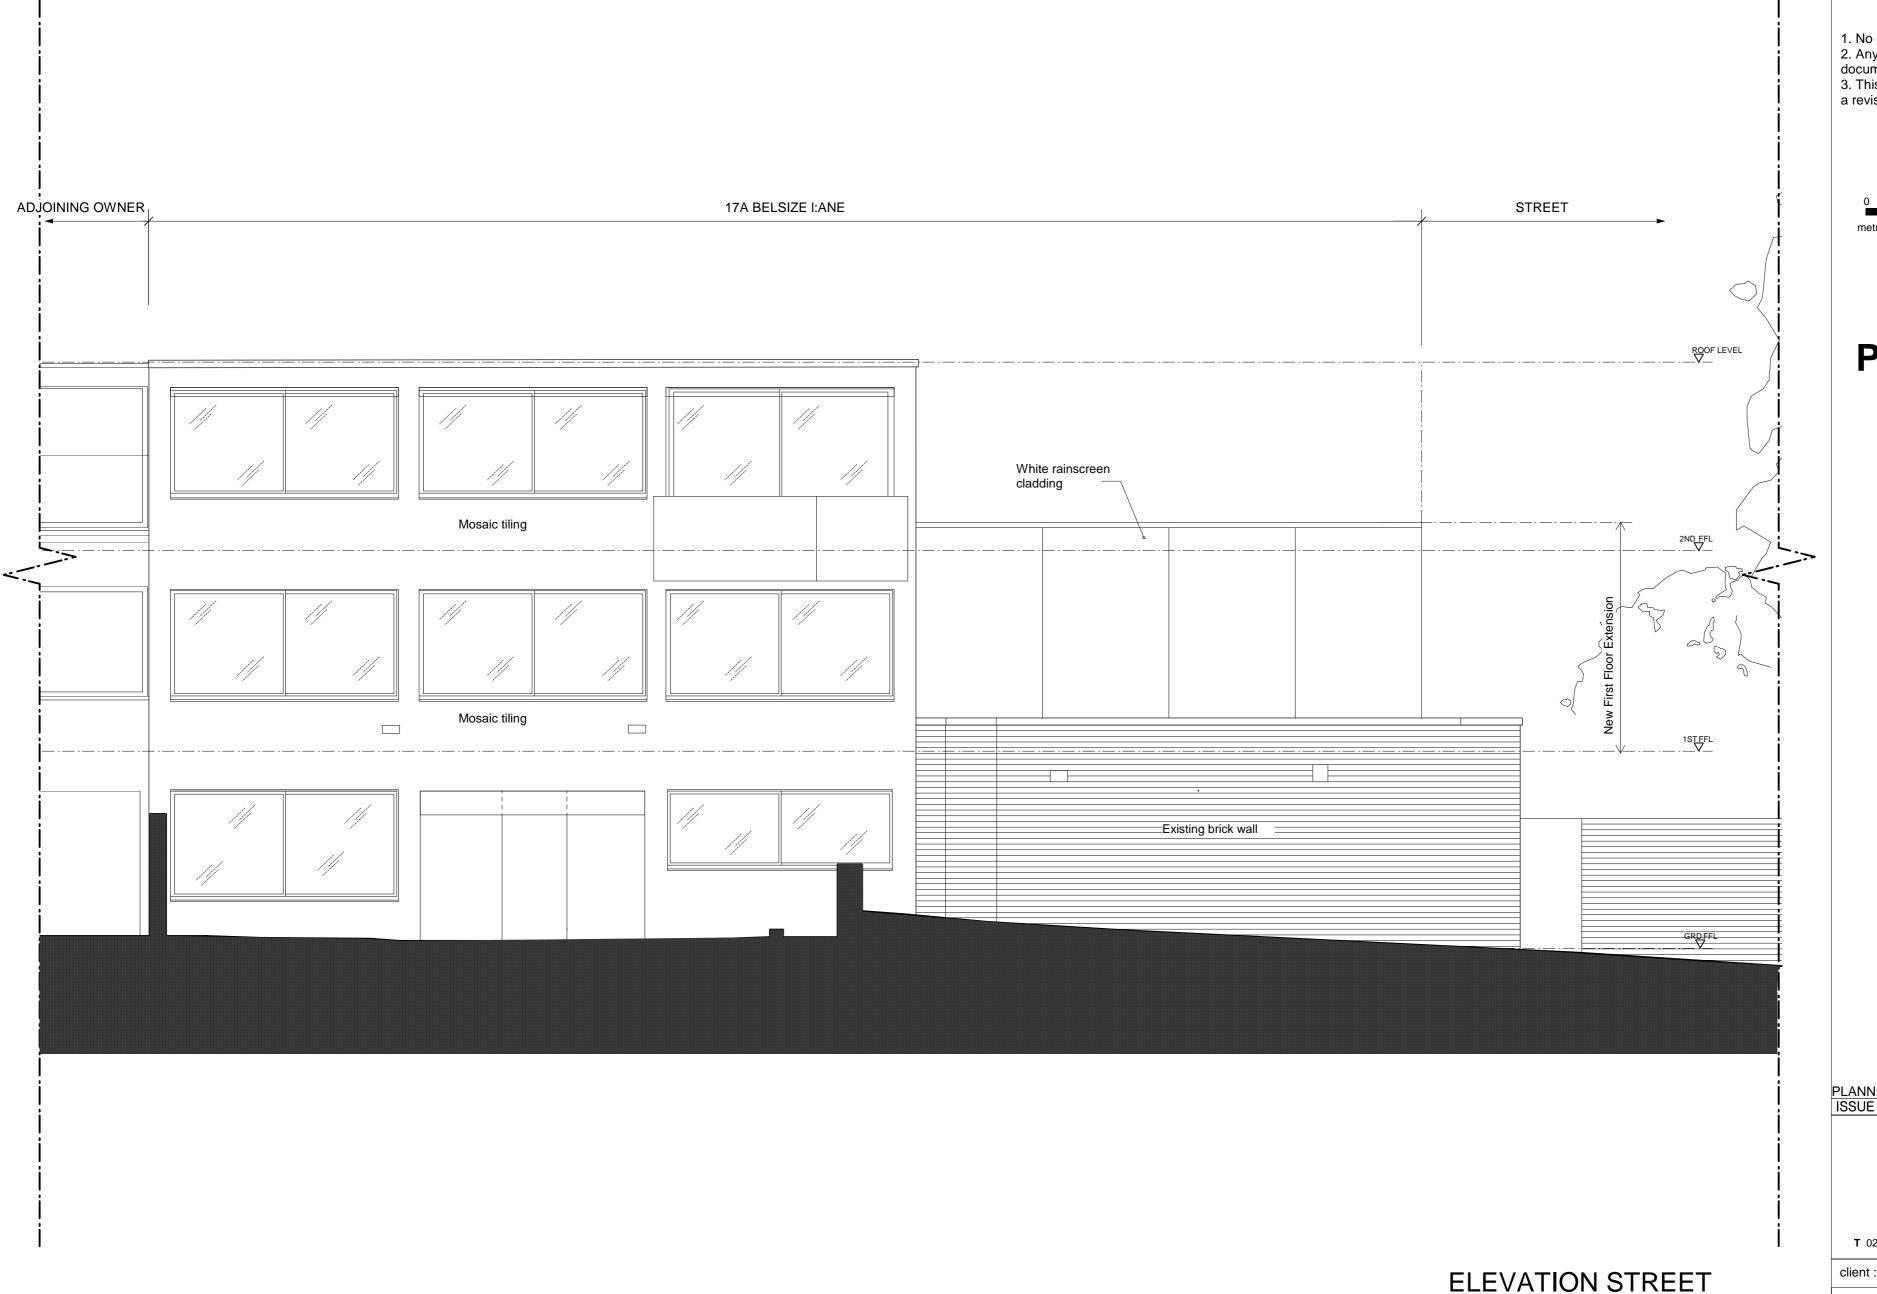

job title: 17A BELSIZE LANE NW3 5AD- GRD FLR GARDEN PERGOLA

address: 17A BELSIZE LANE NW3 5AD

description: EXISTING ELEVATION STREET

date: OCT 2021 | scale: 1 to 100 @ A1 | drwg No. EX\_GA\_161\_05 | A

Do not scale off these drawings. All dimensions to be checked on site. This drawing is copyright