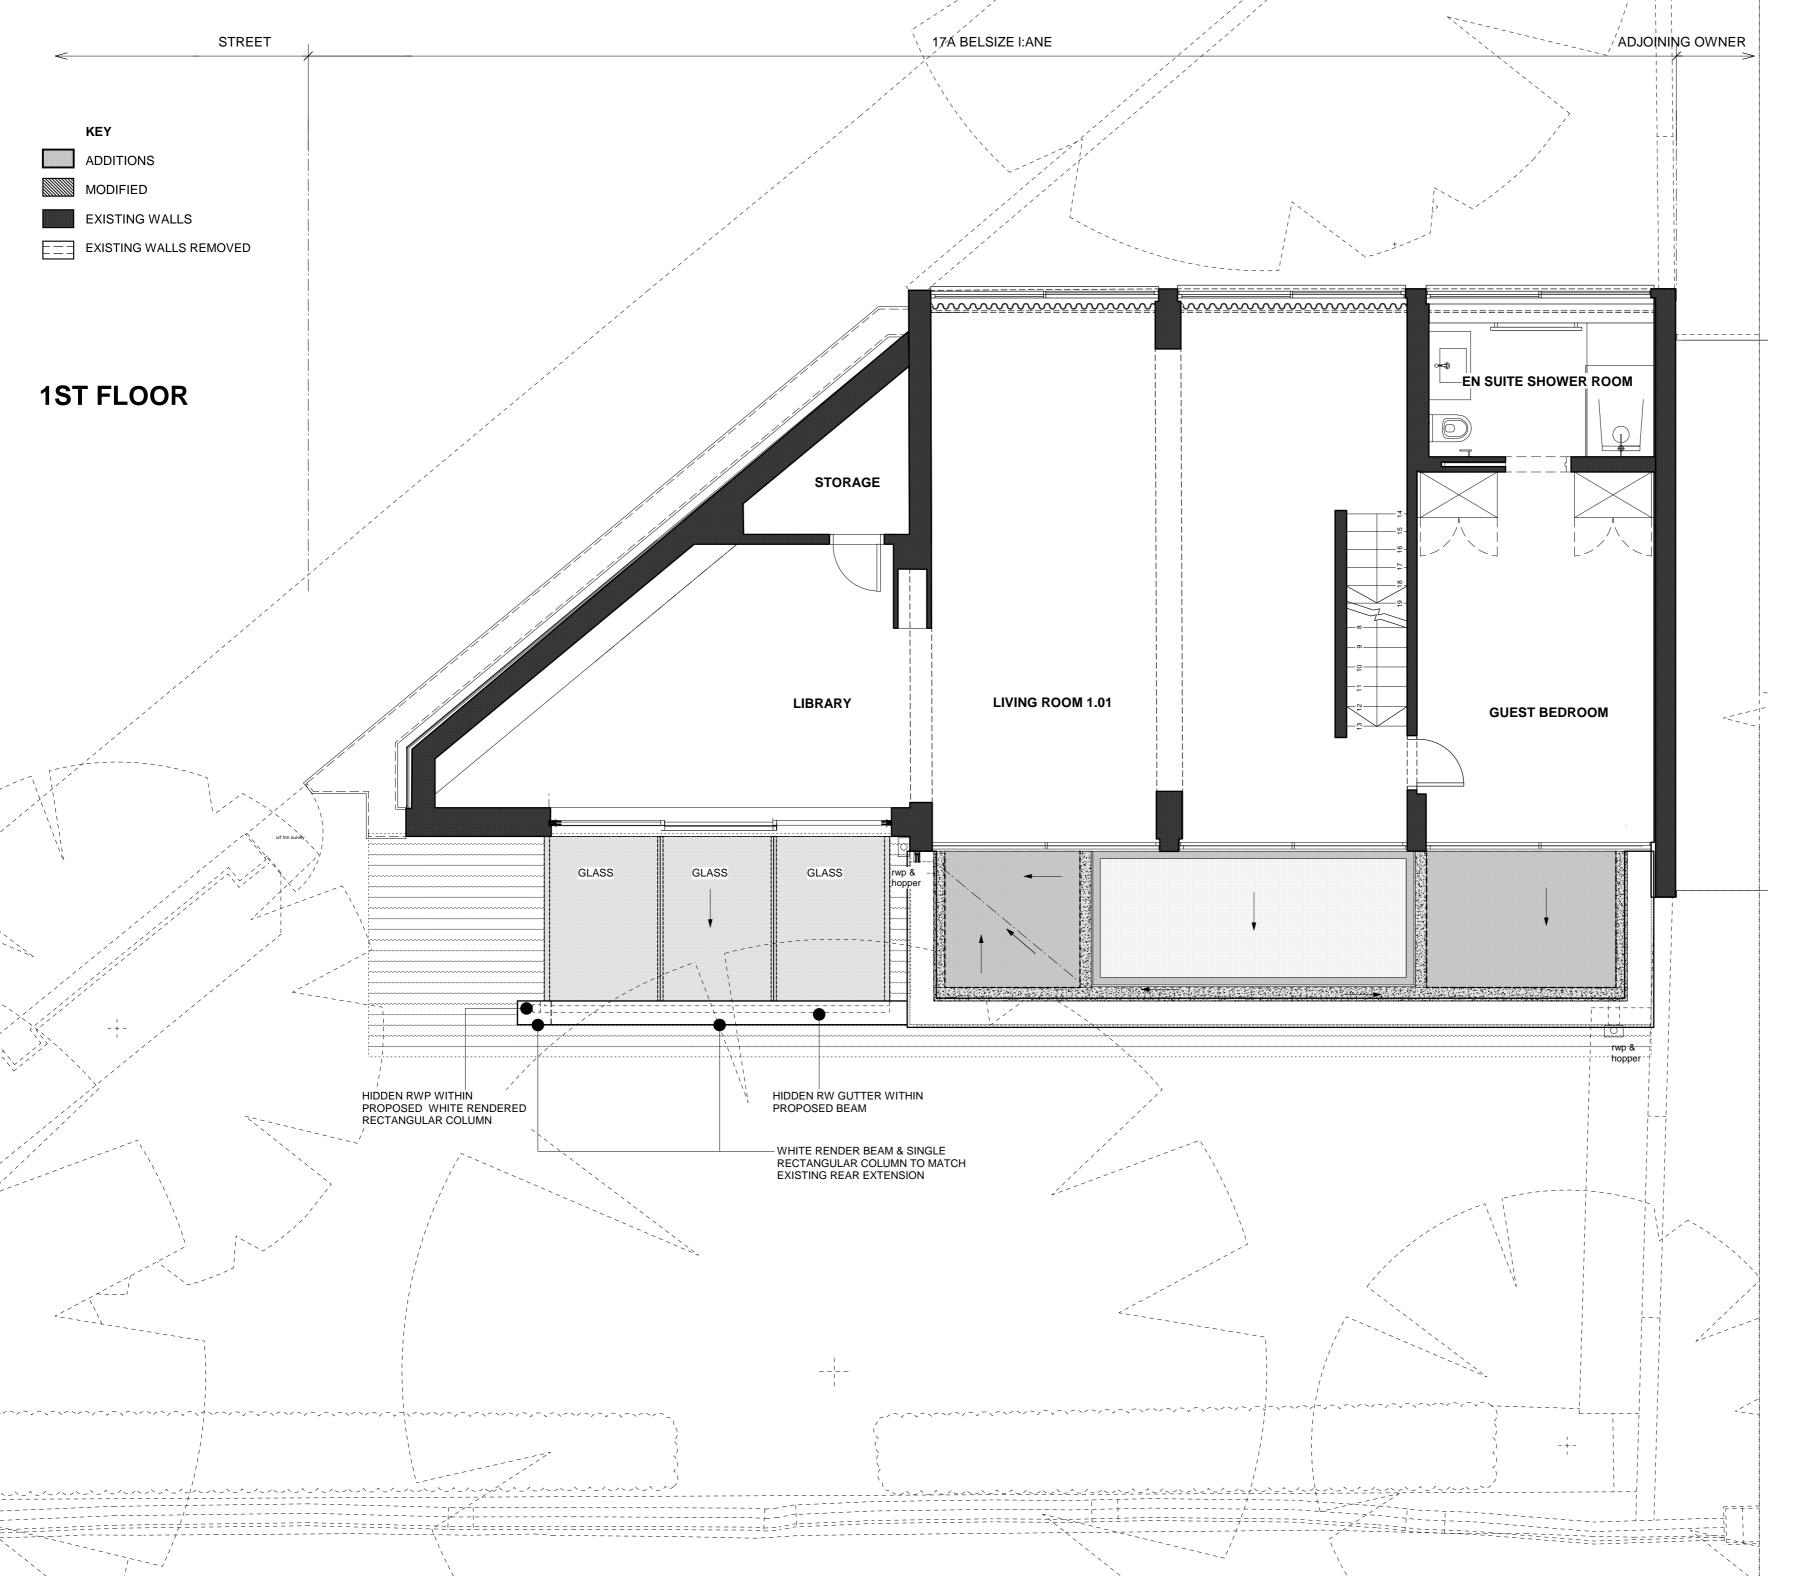

address: 17A BELSIZE LANE NW3 5AD

description: PROPOSEIFIRST FLOOR PLAN

date: OCT 2021 | scale: 1 to 50 @ A1 | drwg No. PP\_GA\_161\_ 02 | A

Do not scale off these drawings. All dimensions to be checked on site. This drawing is copyright