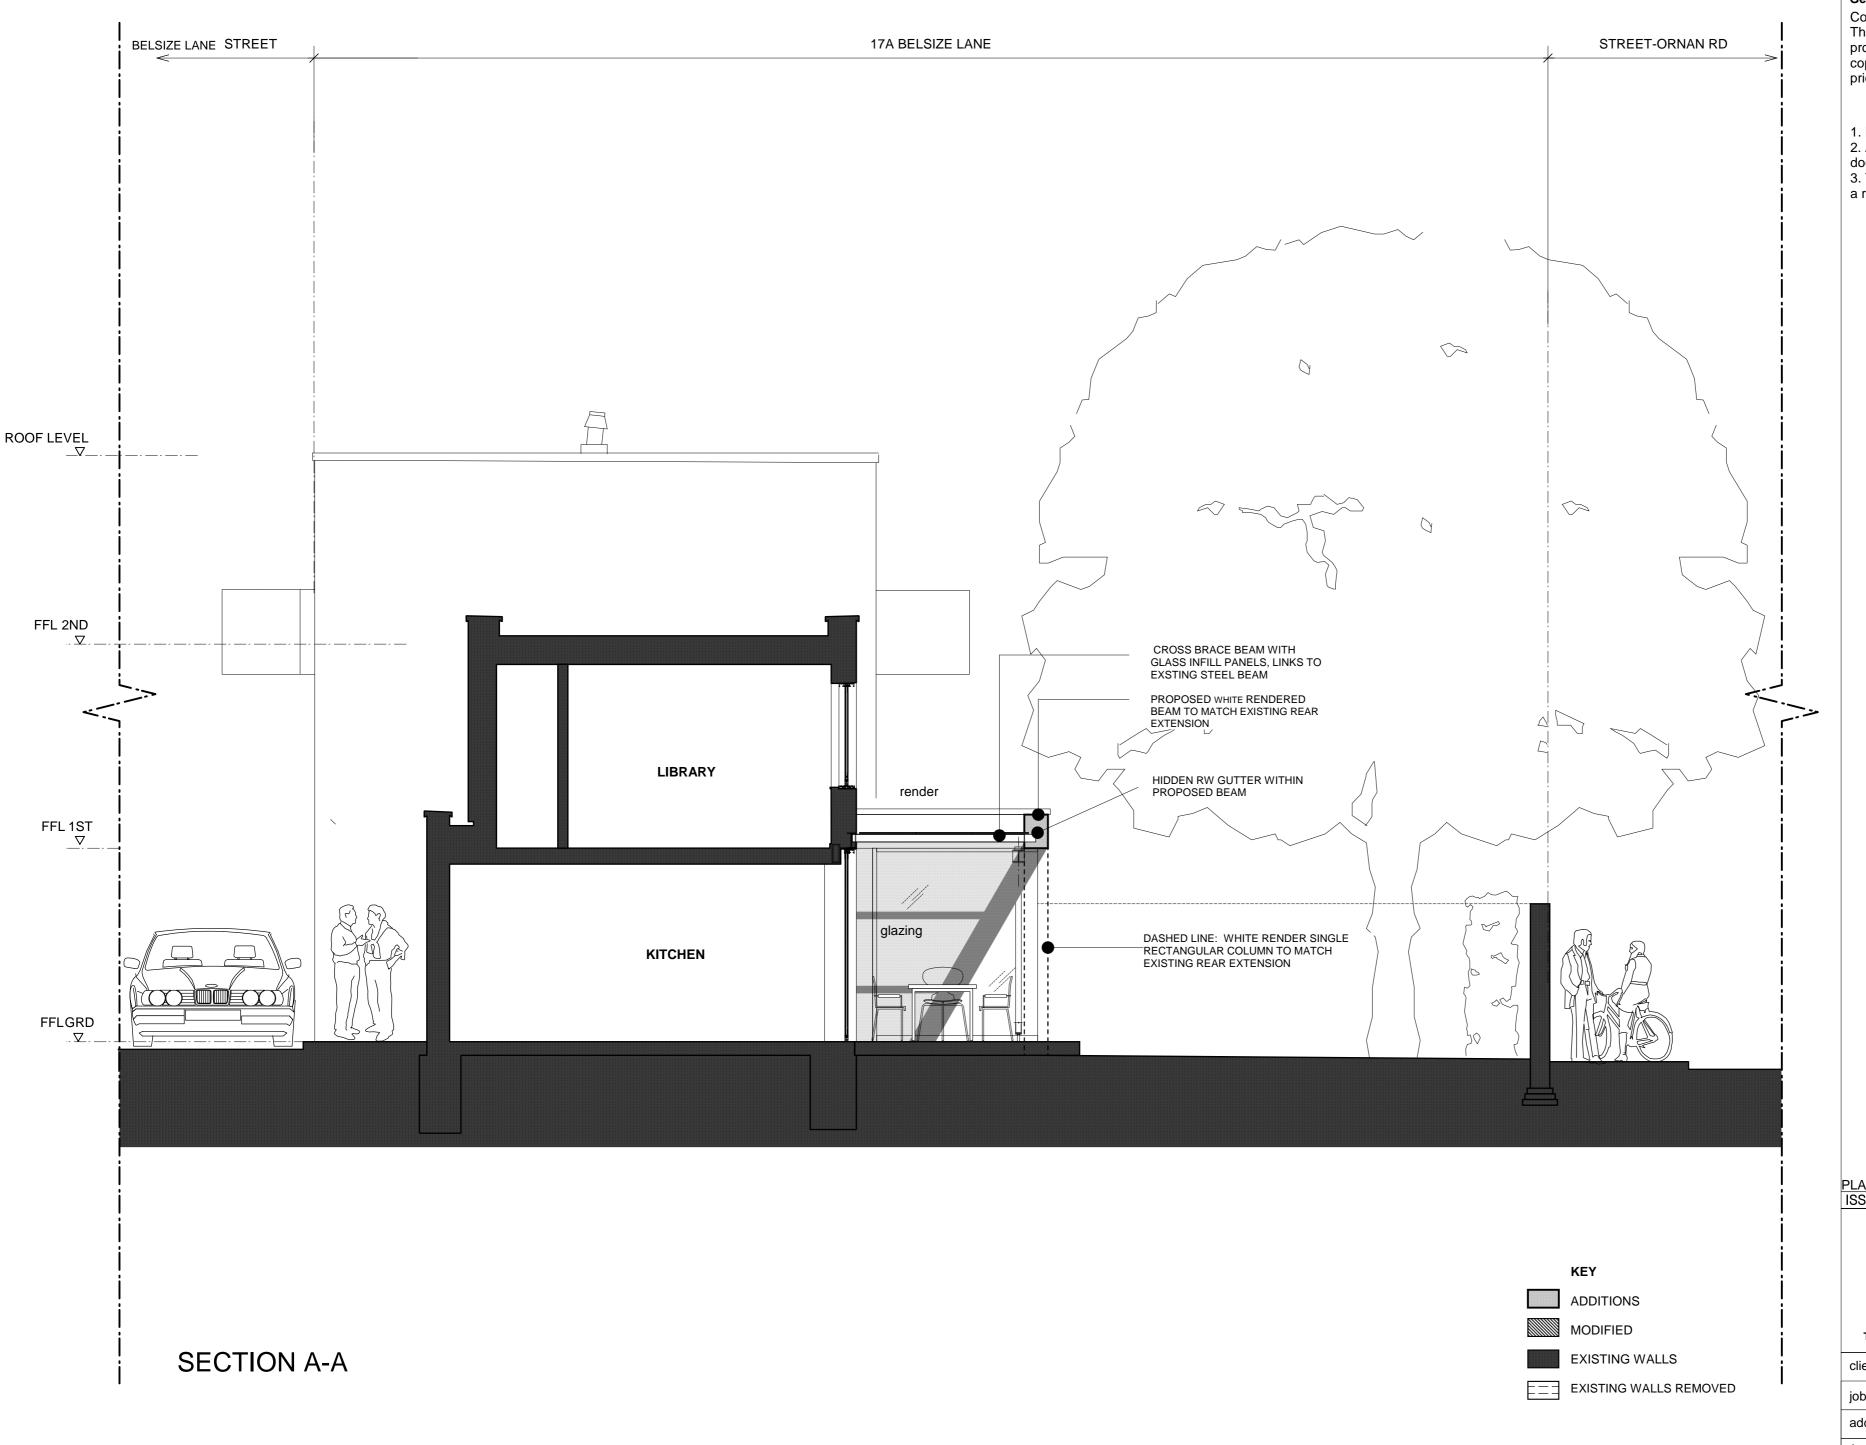

job title: 17A BELSIZE LANE NW3 5AD- GRD FLR GARDEN PERGOLA

address: 17A BELSIZE LANE NW3 5AD

description: PROPOSEDSECTION A-A

date: OCT 2021 | scale: 1 to 50 @ A1 | drwg No. PP\_GA\_161\_08 | A

Do not scale off these drawings. All dimensions to be checked on site. This drawing is copyright