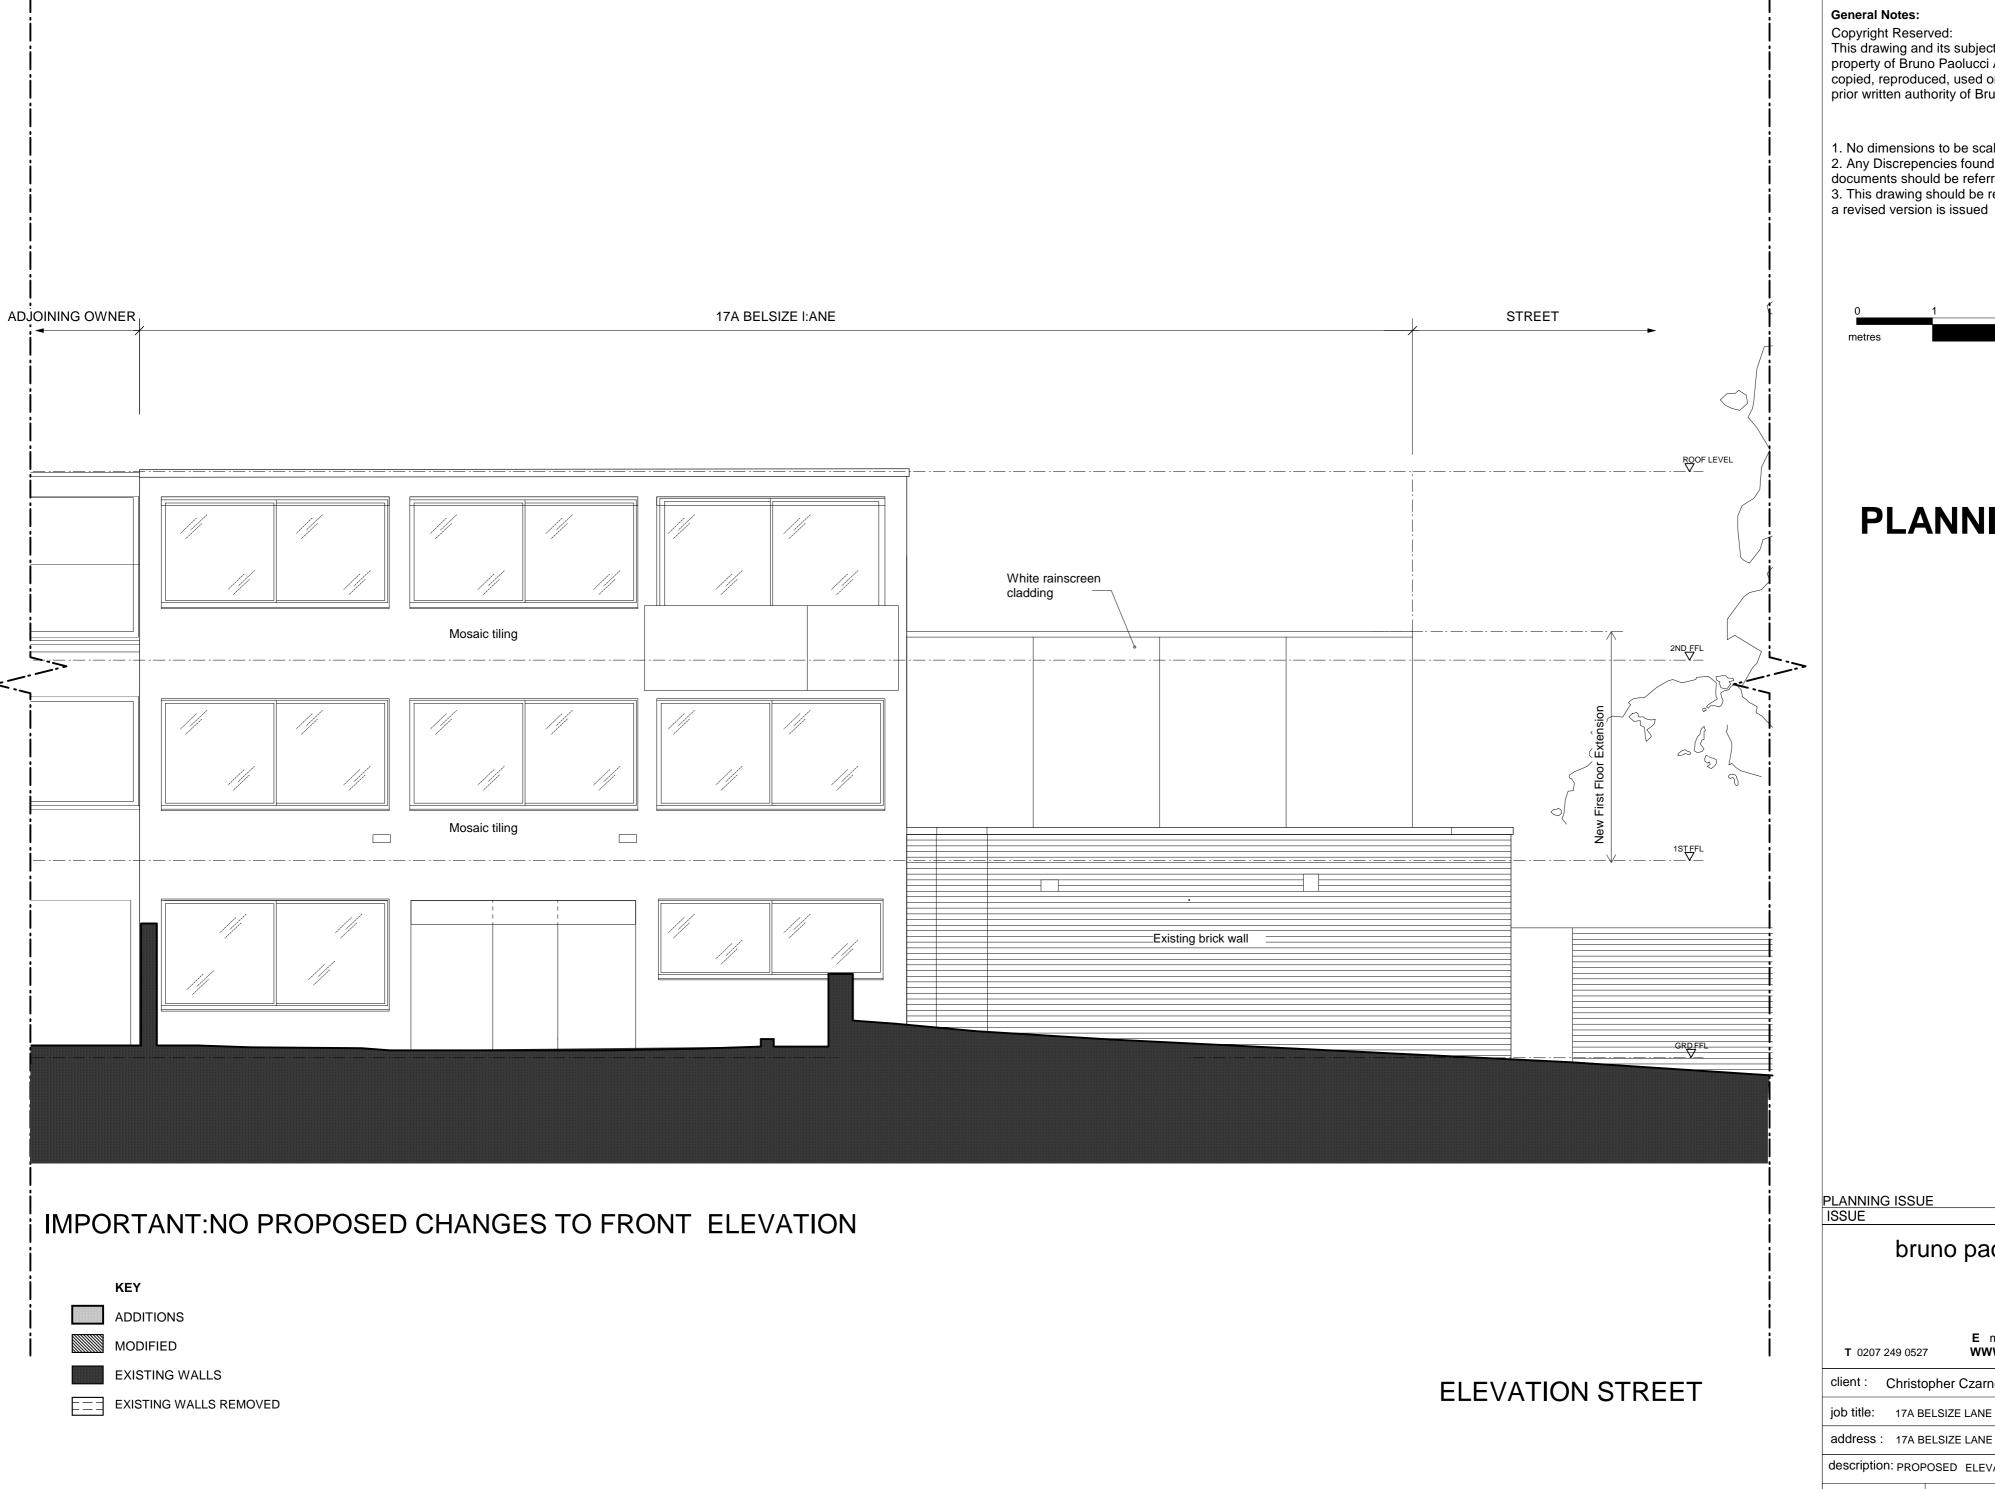

## **PLANNING**

10/21- A DATE/ REV

## bruno paolucci architecture 43 Ufton Road London N1 4HE

E mail@brunopaolucciarchitecture.com **WWW** brunopaolucciarchitecture.com

client : Christopher Czarnocki & Elena Bortolotti

17A BELSIZE LANE NW3 5AD- GRD FLR GARDEN PERGOLA

address: 17A BELSIZE LANE NW3 5AD

description: PROPOSED ELEVATION STREET

date: OCT 2021 | scale: 1 to 100 @ A1 | drwg No. PP\_GA\_161\_05 | A

Do not scale off these drawings. All dimensions to be checked on site. This drawing is copyright