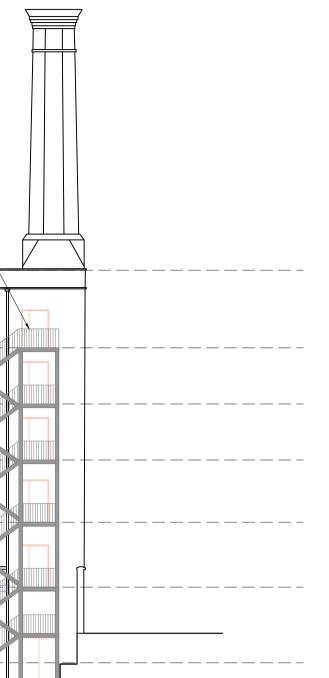

|
|  |   |   | *        | *   | **                                    |                                           |                      |  |      |                             |

\_\_\_\_\_

Proposed South Elevation (Facing Service Yard)





|       |      | _     | +- | CONT  |
|-------|------|-------|----|-------|
|       |      |       |    | SCALE |
|       |      |       |    | 0     |
|       |      |       |    | ľ     |
|       |      |       |    |       |
|       |      |       |    |       |
|       |      |       |    |       |
|       |      |       |    |       |
|       |      |       |    |       |
| ption | Drwn | Check |    |       |
|       |      |       |    |       |
|       |      |       |    |       |

SCALE @ A1 1:200

scale 1:200

0 2 4 6 8m 10 12m 14 16



PROJECT NAME Highgate Business Centre, DRAWING TITLE Proposed - Elevations PROJECT NO. SCALE 19066 1:200

-

<sup>PURPOSE</sup> For Stage Approval DOCUMENT NUMBER 19066-GAA-ZZ-ZZ-DR-T-2101 Date Drawn Check 20/09/21 EA EA STATUS Rev Reviewed Approved S4 P03 CS CS

-----



E © GA&A DESIGN Ltd