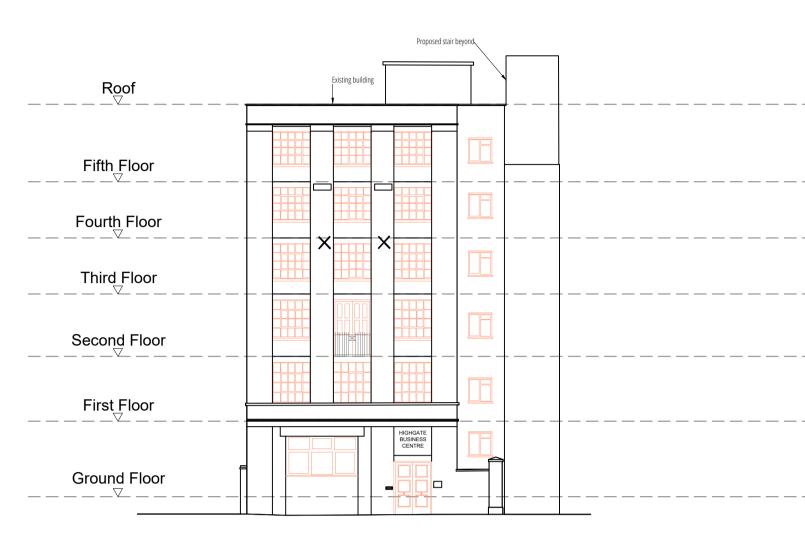

Proposed East Elevation (Facing Greenwood Pl)

|  | 1 | _ |          | *** |                                       | <br>Proposed stairca<br>Existing building | use with roof access |  | <br> | Existing external staircase |
|--|---|---|----------|-----|---------------------------------------|-------------------------------------------|----------------------|--|------|-----------------------------|
|  |   |   | <i>"</i> | **  | **                                    |                                           |                      |  |      |                             |
|  |   |   | <i>"</i> | *** | ***                                   |                                           |                      |  |      |                             |
|  |   |   | **       | **  | **                                    |                                           |                      |  |      |                             |
|  |   |   | **       | *   | *                                     |                                           |                      |  |      |                             |
|  |   |   |          |     | • • • • • • • • • • • • • • • • • • • |                                           |                      |  |      |                             |
|  |   |   | *        | *   | **                                    |                                           |                      |  |      |                             |