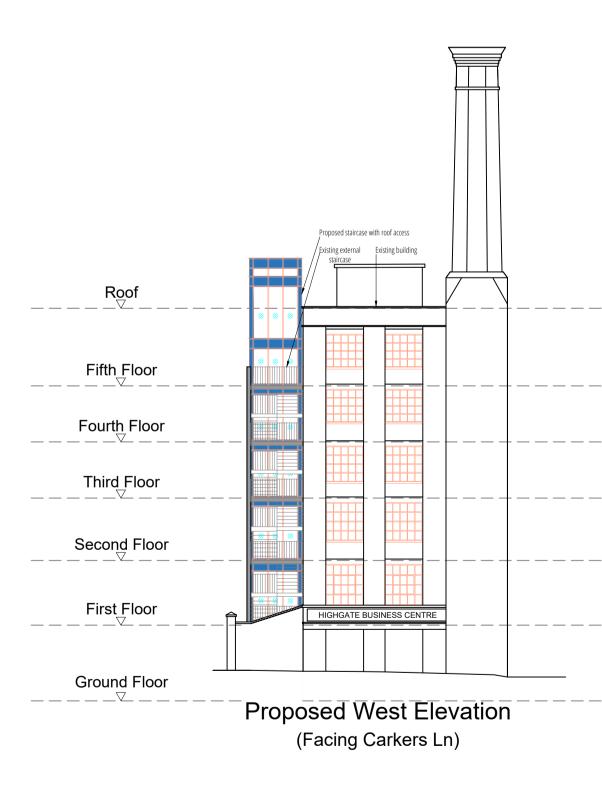

\_\_\_\_\_

Proposed South Elevation (Facing Service Yard)

|       |      | _     | +- | CONT  |
|-------|------|-------|----|-------|
|       |      |       |    | SCALE |
|       |      |       |    | 0     |
|       |      |       |    | ľ     |
|       |      |       |    |       |
|       |      |       |    |       |
|       |      |       |    |       |
|       |      |       |    |       |
|       |      |       |    |       |
| ption | Drwn | Check |    |       |
|       |      |       |    |       |
|       |      |       |    |       |