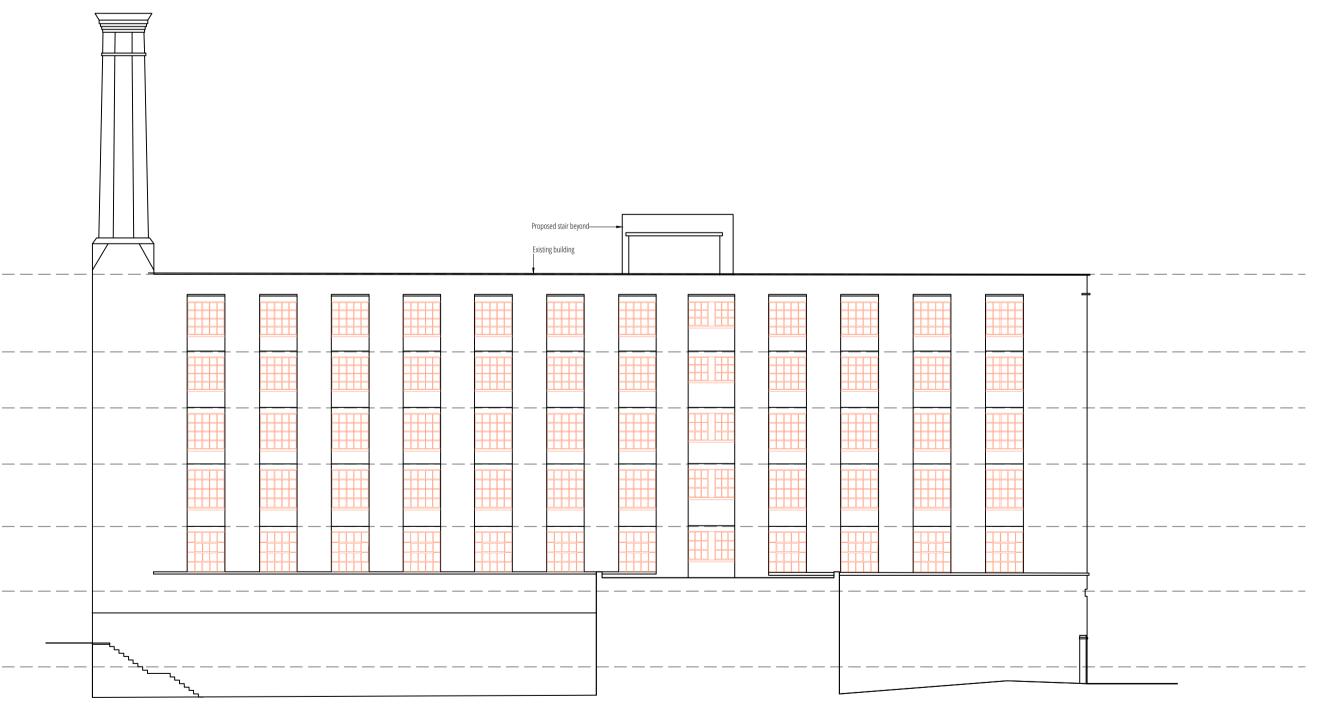

|
|  |   |   | **       | **  | **                                    |                                           |                      |  |      |                             |
|  |   |   | **       | *   | *                                     |                                           |                      |  |      |                             |
|  |   |   |          |     | • • • • • • • • • • • • • • • • • • • |                                           |                      |  |      |                             |
|  |   |   | *        | *   | **                                    |                                           |                      |  |      |                             |

\_\_\_\_\_

Proposed South Elevation (Facing Service Yard)





|       |      | _     | +- | CONT  |
|-------|------|-------|----|-------|
|       |      |       |    | SCALE |
|       |      |       |    | 0     |
|       |      |       |    | ľ     |
|       |      |       |    |       |
|       |      |       |    |       |
|       |      |       |    |       |
|       |      |       |    |       |
|       |      |       |    |       |
| ption | Drwn | Check |    |       |
|       |      |       |    |       |
|       |      |       |    |       |

SCALE @ A1 1:200

scale 1:200

0 2 4 6 8m 10 12m 14 16



PROJECT NAME Highgate Business Centre, DRAWING TITLE Proposed - Elevations PROJECT NO. SCALE 19066 1:200

-

<sup>PURPOSE</sup> For Stage Approval DOCUMENT NUMBER 19066-GAA-ZZ-ZZ-DR-T-2101 Date Drawn Check 20/09/21 EA EA STATUS Rev Reviewed Ap