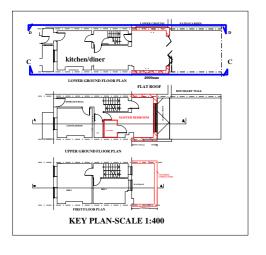

## TITLE:

PROPOSED FLANK ELEVATIONS **40 MORNINGTON CRESCENT** LONDON NW1 7RB

DRAWN BY: CA

**DATE:** 27/09/2021

SCALE:1:100 @ A3

2 BATCHELDOR GARDENS BROMHAM BEDS MK43 8SP TEL 07956 635 515