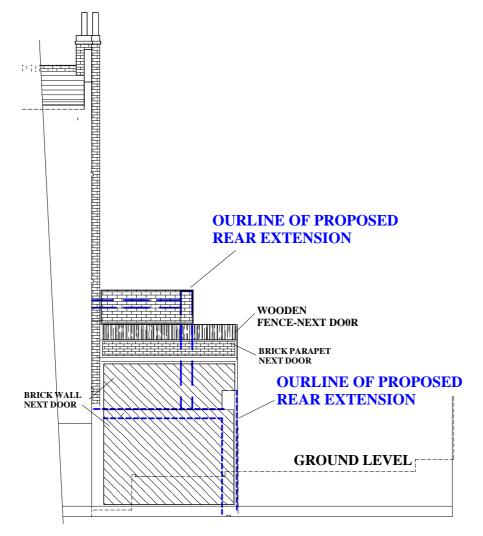

FLANK- VIEW C- C

FLANK- VIEW D-D

## TITLE:

PROPOSED FLANK ELEVATIONS **40 MORNINGTON CRESCENT** LONDON NW1 7RB

DRAWN BY: CA

**DATE:** 27/09/2021

SCALE:1:100 @ A3

2 BATCHELDOR GARDENS BROMHAM BEDS MK43 8SP TEL 07956 635 515