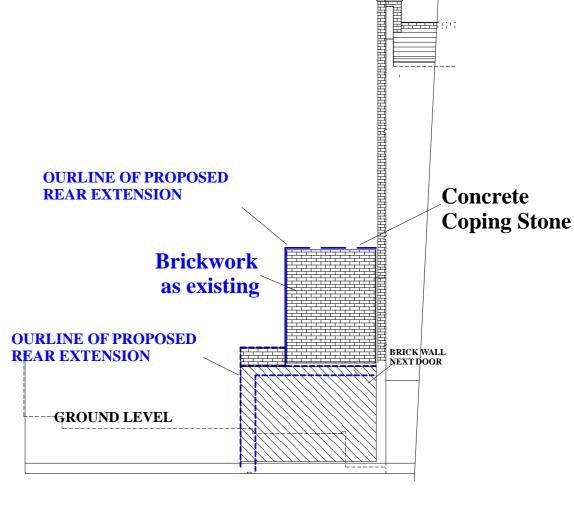

FLANK- VIEW C- C

FLANK- VIEW D-D

## TITLE:

PROPOSED FLANK ELEVATIONS **40 MORNINGTON CRESCENT** LONDON NW1 7RB

DRAWN BY: CA

**DATE:** 27/09/2021

SCALE:1:100 @ A3

2 BATCHELDOR GARDENS BROMHAM BEDS MK43 8SP TEL 07956 635 515