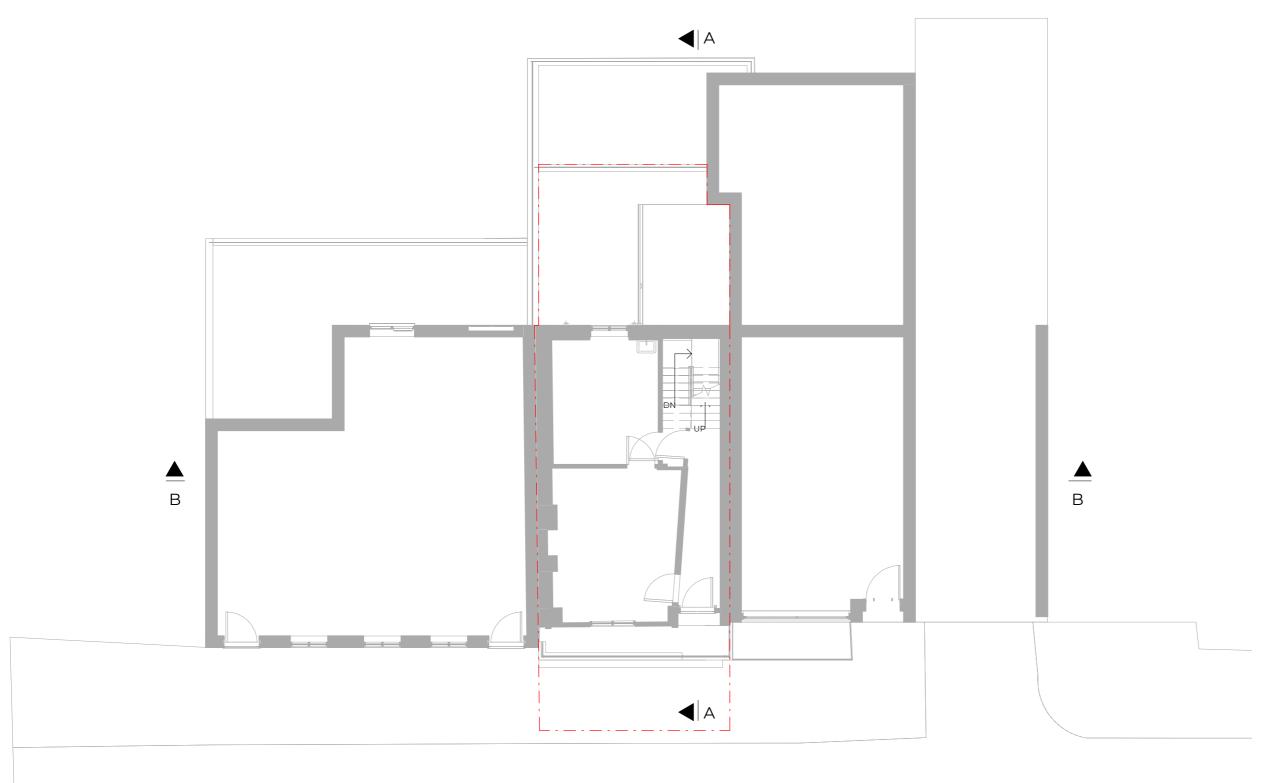

 Dwg No
 Drawn

 89TA-A-03-101
 UPP

Drawing Checked
Proposed Lower Ground Floor Plan UPP

 Scale
 Issue Date

 1:100 @ A3
 27.08.2021

Project Address

89 Torriano Avenue, London, NW5 2RX

Client Status
Abdul Kayum For Planning

Boundary Line

Demolished

Rev No. Date Description

Notes:

Any inaccuracies or errors to be reported to the architect/surveyor immediately and prior to any work commencing. All dimensions to be verified on site. All work to comply with British Standards Code of practice. All external surfaces and materials to match existing. This drawing and all information provided within it is the copyright of UPP Consultants Ltd. and reproduction without prior consent is strictly forbidden.

 Dwg No
 Drawn

 89TA-A-03-102
 UPP

Drawing
Proposed Ground Floor Plan

 Scale
 Issue Date

 1:100 @ A3
 27.08.2021

0 5m

Project Address

89 Torriano Avenue, London, NW5 2RX