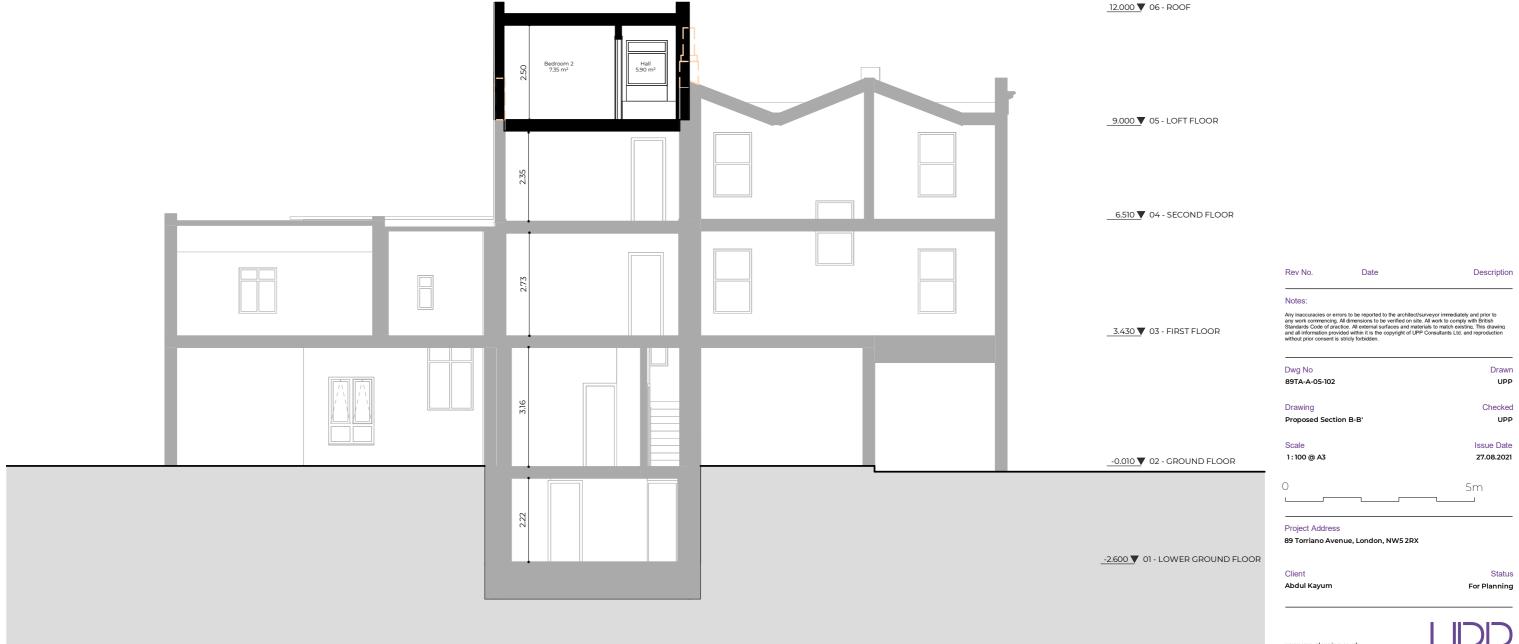

5m

UPP

\_ \_ \_ \_ Demolished

Key Boundary Line

\_ \_ \_ \_ Demolished

Rev No. Date Description

Notes:

Any inaccuracies or errors to be reported to the architect/surveyor immediately and prior to any work commencing. All dimensions to be verified on site. All work to comply with British Standards Code of practice. All external surfaces and materials to match existing. This drawing and all information provided within it is the copyright of UPP Consultants Ltd. and reproduction without prior consent is strictly forbidden.

 Dwg No
 Drawn

 89TA-A-06-104
 UPP

Drawing Checked Proposed South Elevation UPP

 Scale
 Issue Date

 1:100 @ A3
 27.08.2021

) 5m

Project Address

89 Torriano Avenue, London, NW5 2RX

Abdul Kayum

\_2.600 ▼ 01 - LOWER GROUND FLOOR

Status For Planning