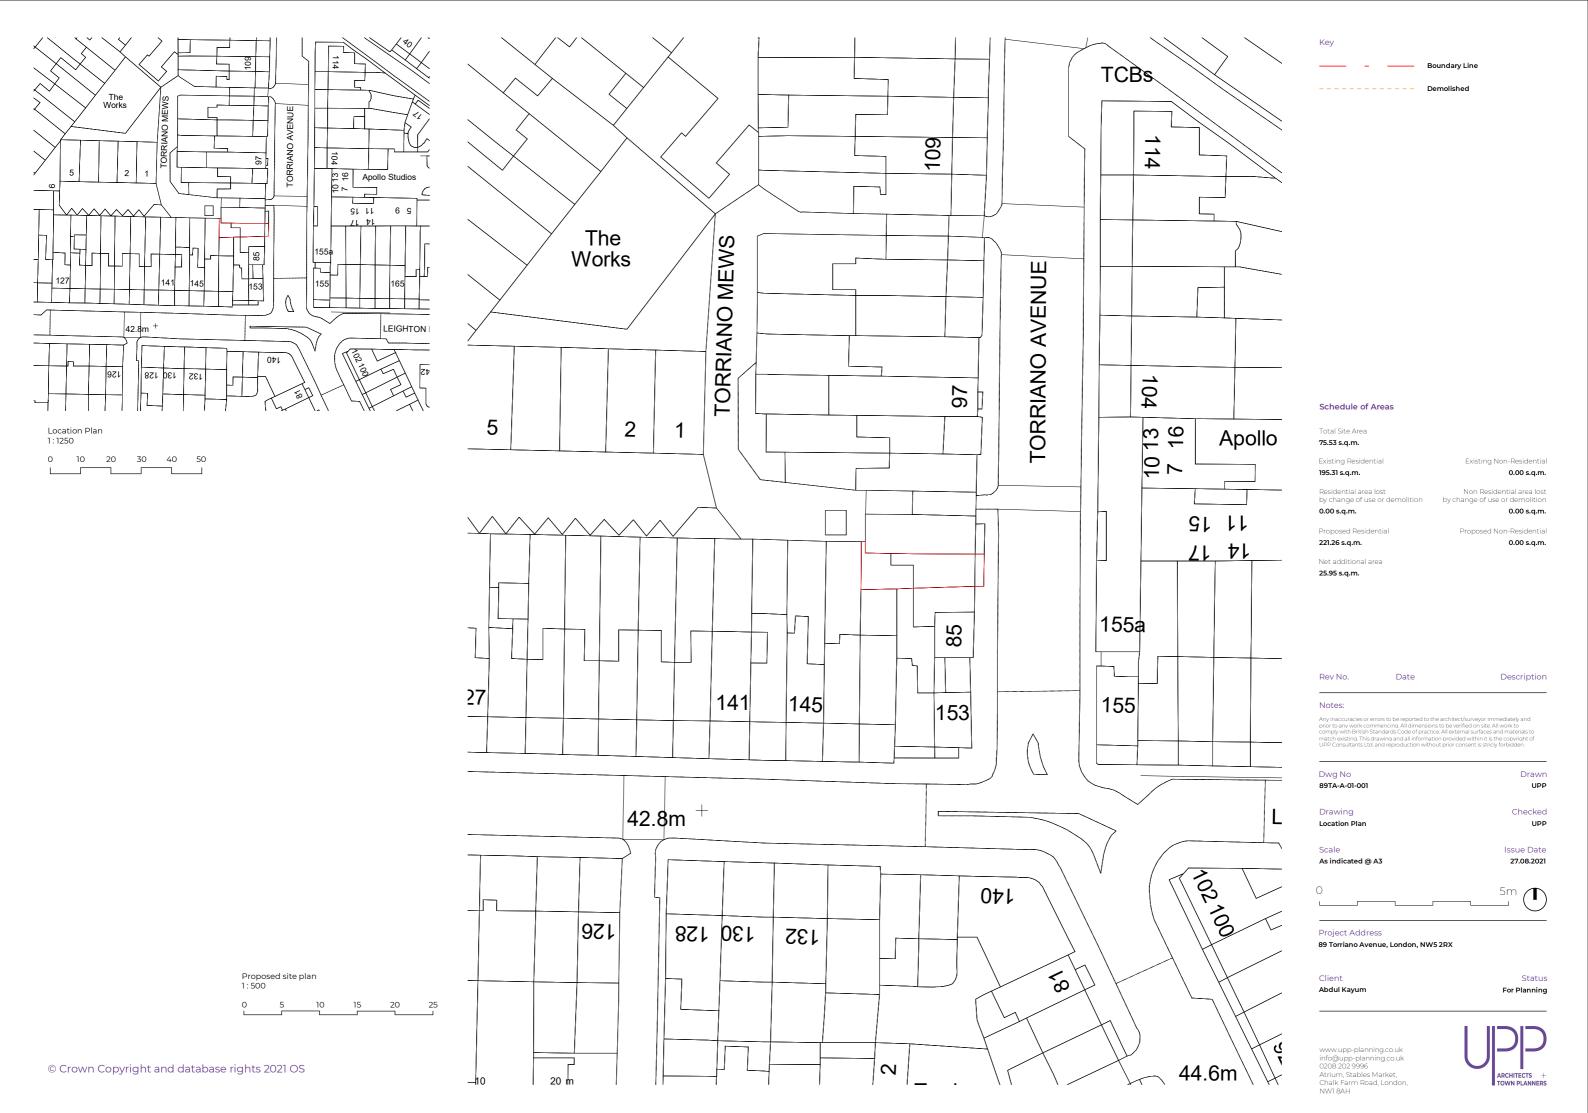

EXISTING BLOCK PLAN PROPOSED BLOCK PLAN

Key

Boundary Line
Demolished

Rev No. Date Description

Notes:

Any inaccuracies or errors to be reported to the architectsurveyor immediately and prior to any work commencing. All dimensions to be verified on site. All work to comply with British Standards Code of practice. All external surfaces and materials to match existing. This drawing and all information provided within it is the copyright of UPP Consultants Ltd. and reproduction without prior consent is strictly forbidden.

 Dwg No
 Drawn

 89TA-A-01-002
 UPP

Drawing Checked Block plans UPP

Scale Issue Date 1: 200 @ A3 27.08.2021

0 10m (-)

Project Address

89 Torriano Avenue, London, NW5 2RX

Client

Abdul Kayum For Planning

Boundary Line
Demolished

Rev No. Date Description

Notes:

Any inaccuracies or errors to be reported to the architect/surveyor immediately and prior to any work commencing. All dimensions to be verified on site. All work to comply with British Standards Code of practice. All external surfaces and materials to match existing. This drawing and all information provided within it is the copyright of UPP Consultants Ltd. and reproduction without prior concept is existic floridation.