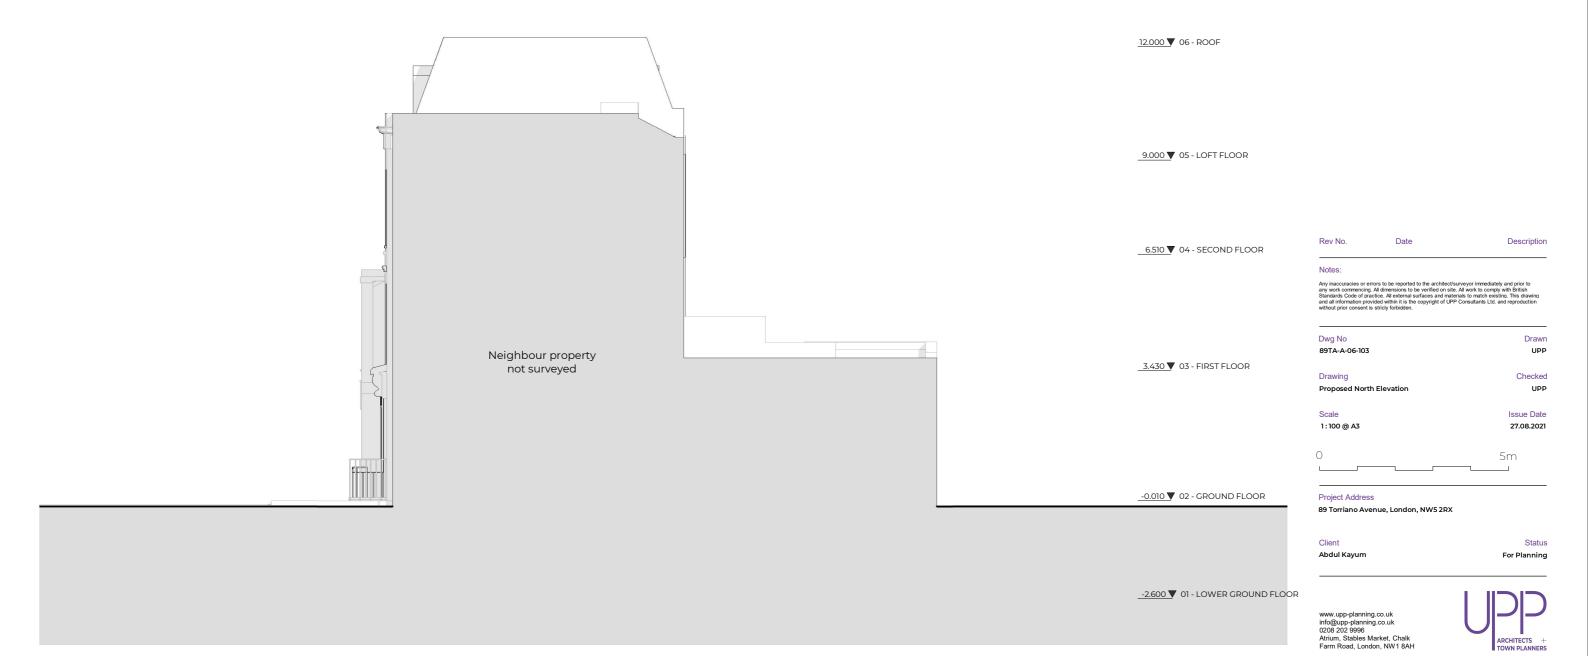

5m

UPP

\_ \_ \_ \_ Demolished

Key Boundary Line

\_ \_ \_ \_ Demolished

Rev No. Date Description

Notes:

Any inaccuracies or errors to be reported to the architect/surveyor immediately and prior to any work commencing. All dimensions to be verified on site. All work to comply with British Standards Code of practice. All external surfaces and materials to match existing. This drawing and all information provided within it is the copyright of UPP Consultants Ltd. and reproduction without prior consent is strictly forbidden.

 Dwg No
 Drawn

 89TA-A-06-104
 UPP

Drawing Checked Proposed South Elevation UPP

 Scale
 Issue Date

 1:100 @ A3
 27.08.2021

) 5m

Project Address

89 Torriano Avenue, London, NW5 2RX

Abdul Kayum

\_2.600 ▼ 01 - LOWER GROUND FLOOR

Status For Planning