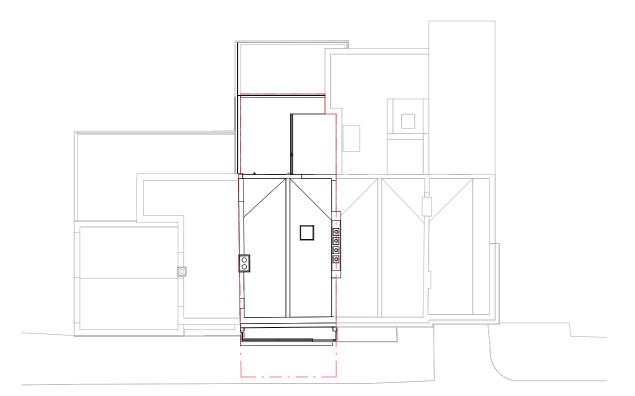

 Dwg No
 Drawn

 89TA-A-03-101
 UPP

Drawing Checked
Proposed Lower Ground Floor Plan UPP

 Scale
 Issue Date

 1:100 @ A3
 27.08.2021

Project Address

89 Torriano Avenue, London, NW5 2RX

Client Status
Abdul Kayum For Planning

Boundary Line

Demolished

Rev No. Date Description

Notes:

Any inaccuracies or errors to be reported to the architect/surveyor immediately and prior to any work commencing. All dimensions to be verified on site. All work to comply with British Standards Code of practice. All external surfaces and materials to match existing. This drawing and all information provided within it is the copyright of UPP Consultants Ltd. and reproduction without prior consent is strictly forbidden.

 Dwg No
 Drawn

 89TA-A-03-102
 UPP

Drawing
Proposed Ground Floor Plan

 Scale
 Issue Date

 1:100 @ A3
 27.08.2021

0 5m

Project Address

89 Torriano Avenue, London, NW5 2RX