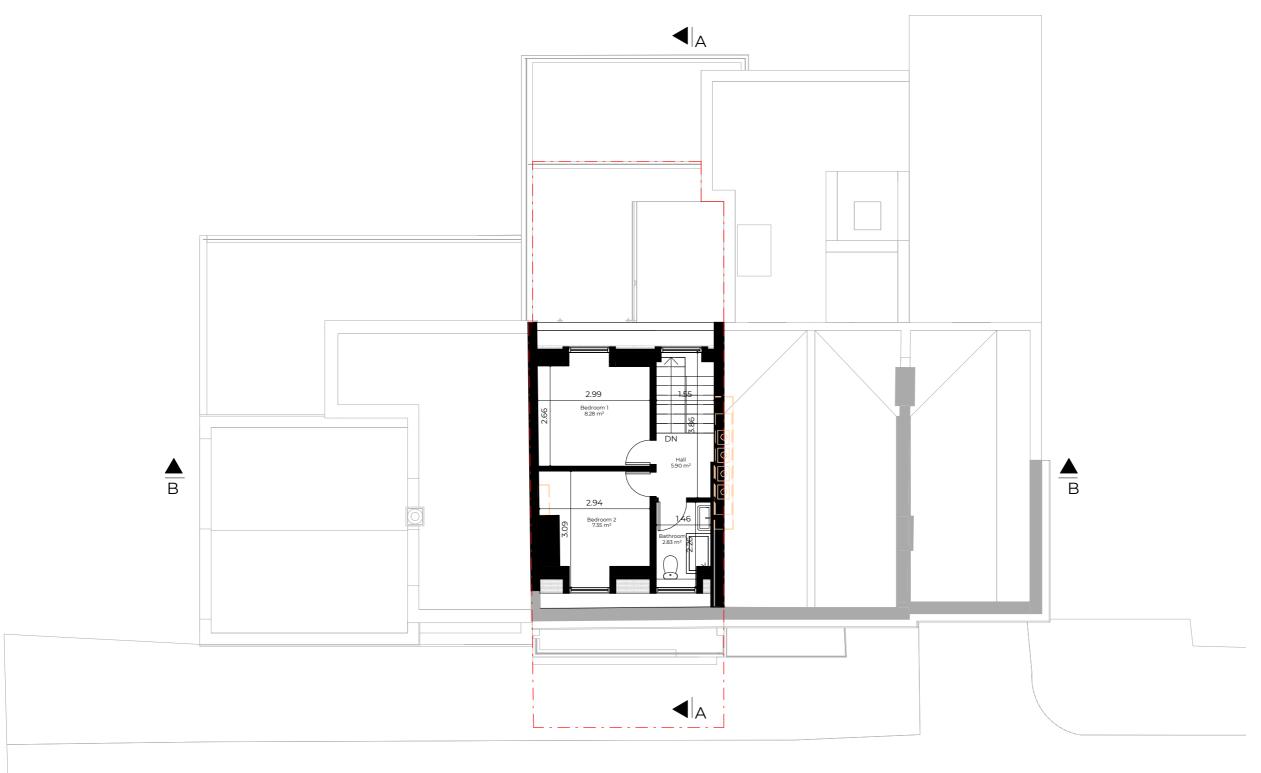

 Dwg No
 Drawn

 89TA-A-03-105
 UPP

Drawing Checked Proposed Loft Floor Plan UPP

 Scale
 Issue Date

 1:100 @ A3
 27.08.2021

0 5m

Project Address

89 Torriano Avenue, London, NW5 2RX

Client Abdul Kayum

Status For Planning

Boundary Line
Demolished

Rev No. Date Description

Notes:

Any inaccuracies or errors to be reported to the architect/surveyor immediately and prior to any work commencing. All dimensions to be verified on site. All work to comply with British Standards Code of practice. All external surfaces and materials to match existing. This drawing and all information provided within it is the copyright of UPP Consultants Ltd. and reproduction without prior consent is strictly fortididen.