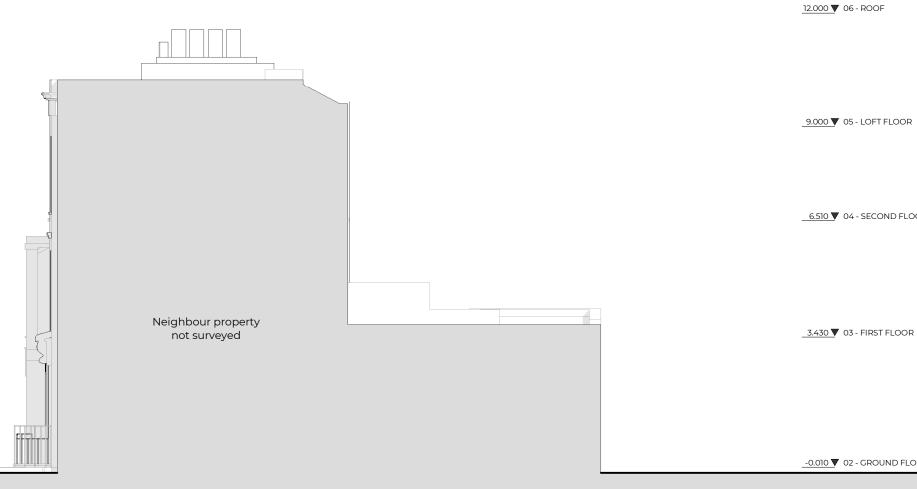

12.000 V 06 - ROOF

9.000 V 05 - LOFT FLOOR

6.510 🛡 04 - SECOND FLOOR

3.430 V 03 - FIRST FLOOR

-2.600 V 01 - LOWER GROUND FLOOR

Key

\_\_\_\_\_

Boundary Line

---- Demolished

Rev No.

Date

Description

Notes:

Any inaccuracies or errors to be reported to the architect/surveyor immediately and prior to any work commencing. All dimensions to be verified on site. All work to compty with British Standards Code of practice. All deternal surfaces and materials to match existing. This drawing and all information provided within it is the copyright of UPP Consultants Ltd. and reproduction without prior consent is sindly obtaided.

| Dwg No<br>89TA-A-06-004             | Drawn<br>UPP           |
|-------------------------------------|------------------------|
| Drawing                             | Checked                |
| Existing South Elevation            | 000                    |
| Scale                               | Issue Date             |
| 1:100 @ A3                          | 25.08.2021             |
| $\cap$                              | 5m                     |
|                                     |                        |
| 89 Torriano Avenue, London, NW5 2RX |                        |
|                                     | 0.1                    |
| Client<br>Abdul Kayum               | Status<br>For Planning |