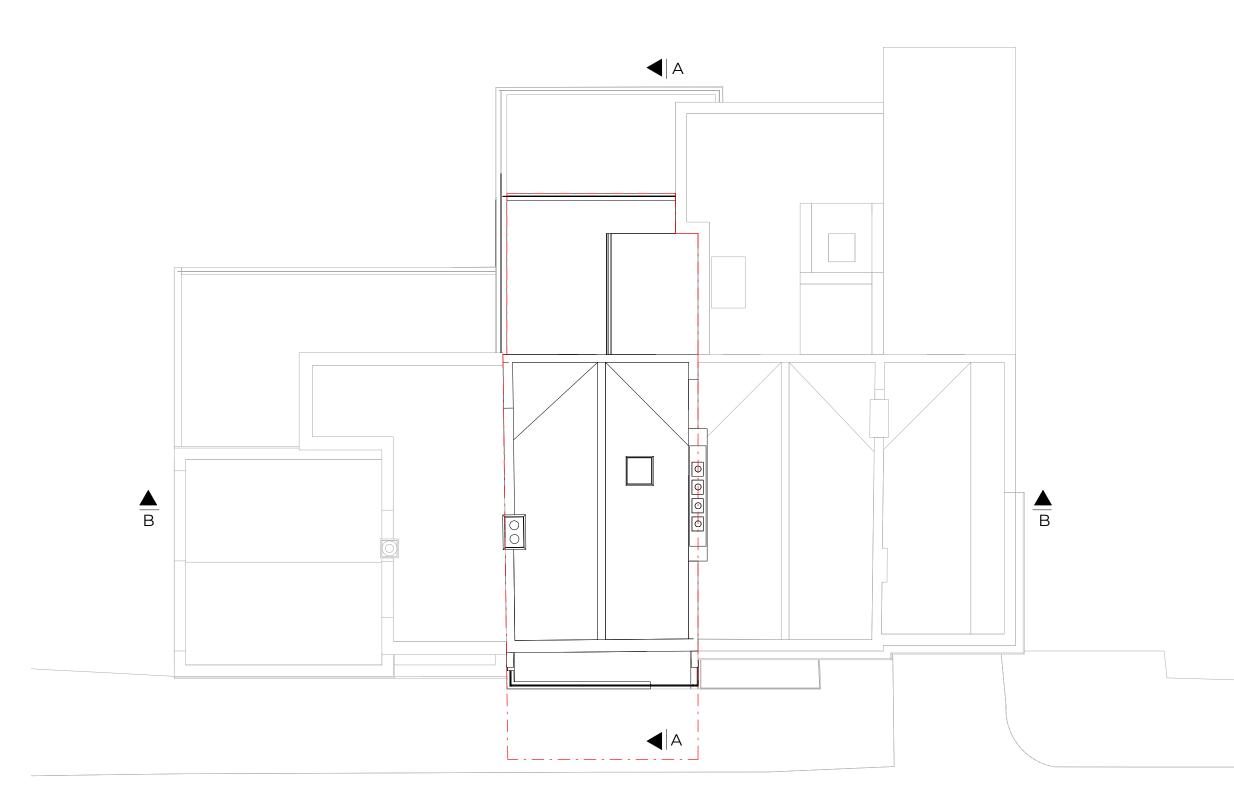

Dwg No 89TA-A-03-006

Drawing Existing Roof Plan

Scale 1:100 @ A3 Issue Date 25.08.2021

Checked

Drawn

UPP

UPP

0

L

5m 🕞

Project Address 89 Torriano Avenue, London, NW5 2RX

Client

Abdul Kayum

Status For Planning

Key \_\_\_\_\_

----- Boundary Line \_