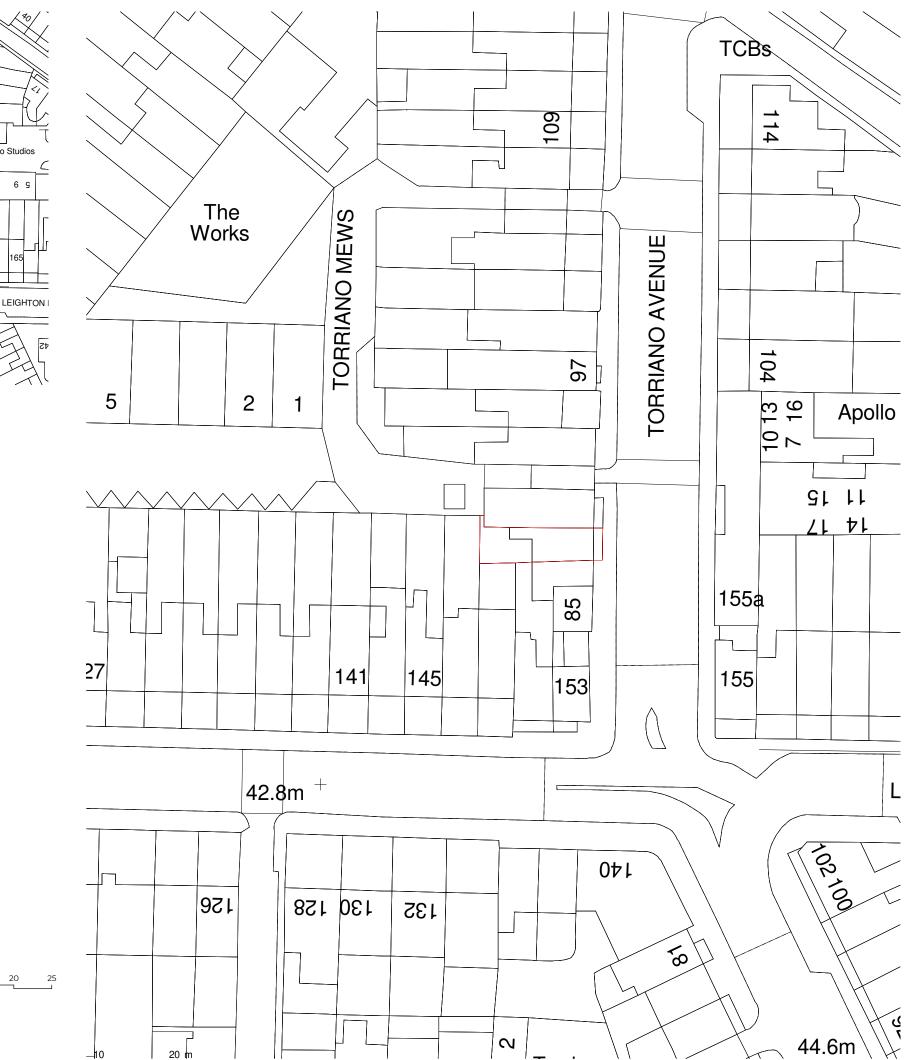

0 10 20 30 40 50 ſ

Proposed site plan 1 : 500

5

0

10

15

## Key

Boundary Line Demolished