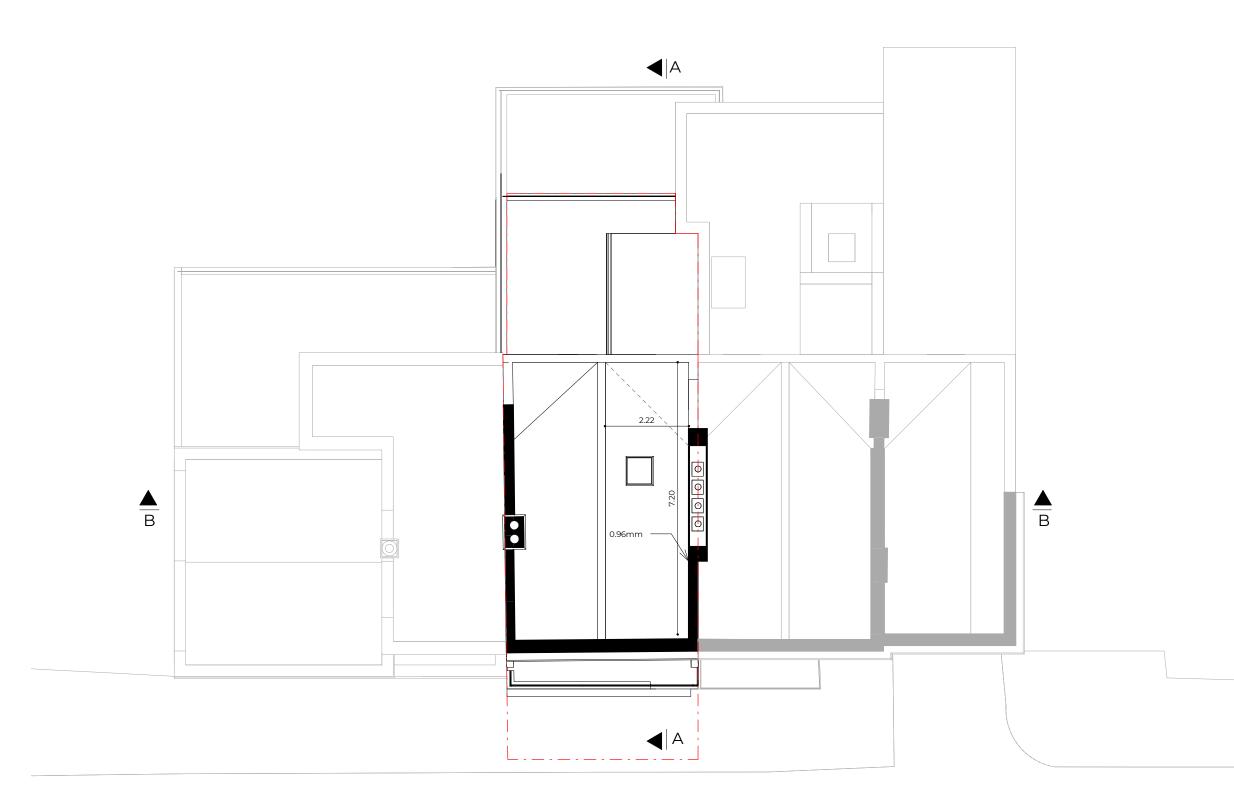

Dwg No 89TA-A-03-006

Drawing Existing Roof Plan

Scale 1:100 @ A3 Issue Date 25.08.2021

Checked

Drawn

UPP

UPP

0

L

5m 🕞

Project Address 89 Torriano Avenue, London, NW5 2RX

Client

Abdul Kayum

Status For Planning

Key \_\_\_\_\_

----- Boundary Line \_