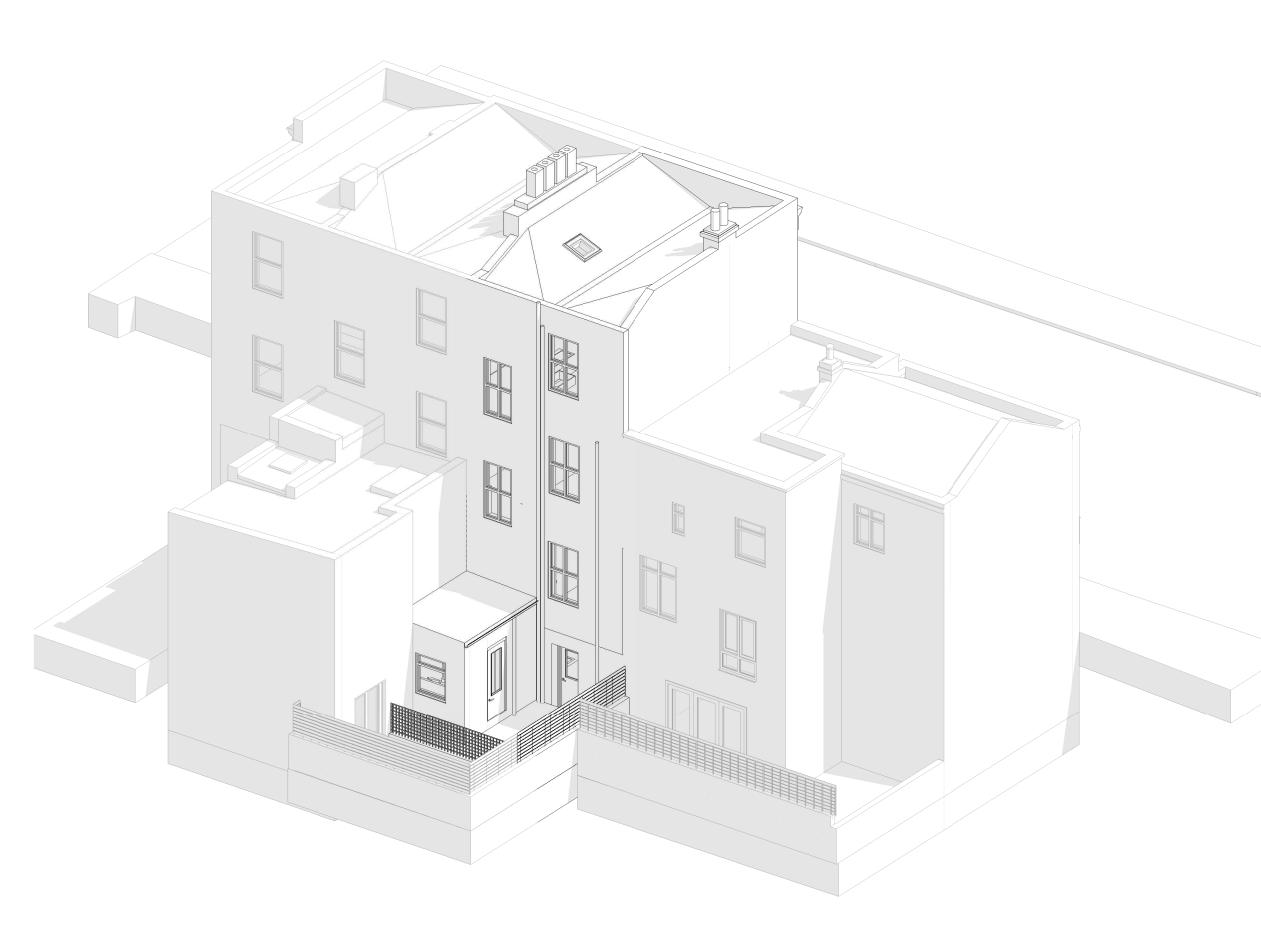

Dwg No 89TA-A-02-001

Drawing Existing Front Visualization

Scale @ A3 Drawn UPP

Checked UPP

Issue Date 25.08.2021

Project Address

89 Torriano Avenue, London, NW5 2RX

Client

### Drawing

Existing Rear Visualization

Scale @ A3 Drawn UPP

Checked UPP

Issue Date 25.08.2021

Project Address

89 Torriano Avenue, London, NW5 2RX