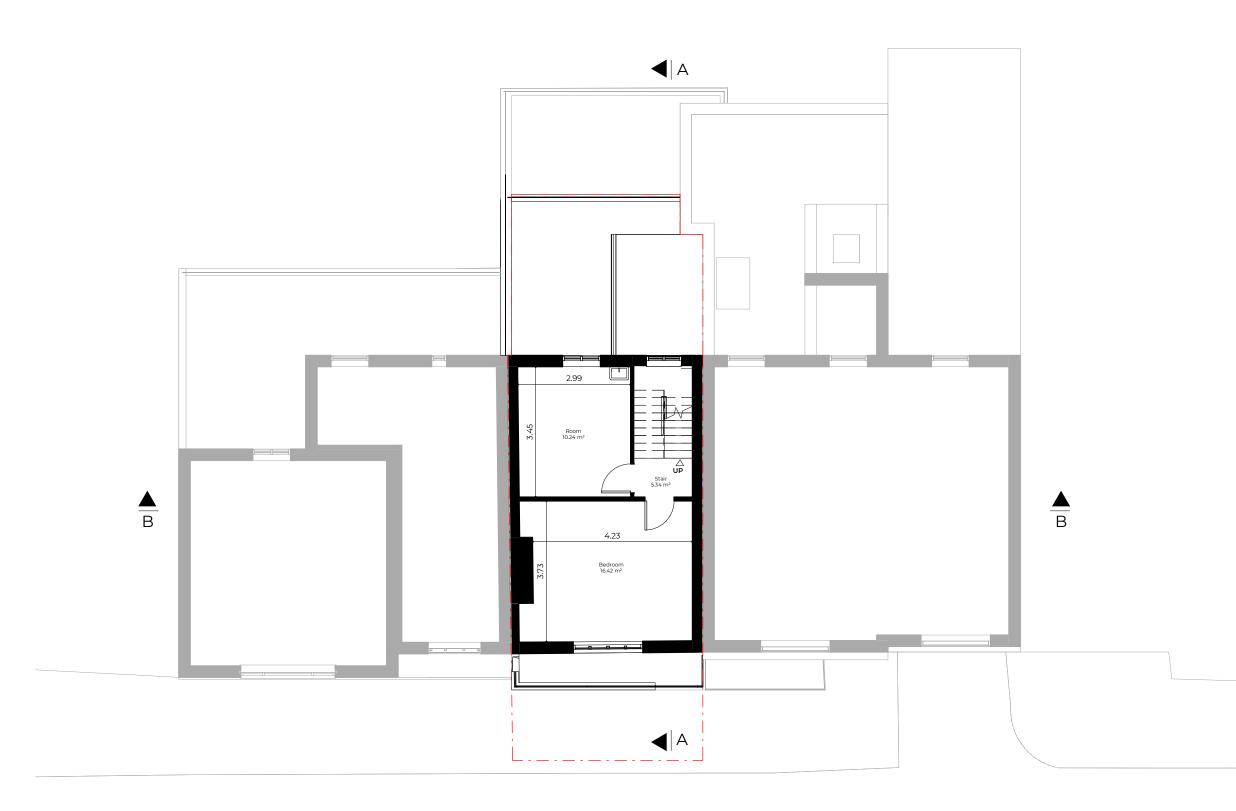

Dwg No 89TA-A-03-004

Drawing Existing Second Floor Plan

Scale 1:100 @ A3 Issue Date 25.08.2021

Checked

Drawn

UPP

UPP

0

1

5m 🕞

Project Address 89 Torriano Avenue, London, NW5 2RX

Client

Abdul Kayum

Status For Planning

----- Boundary Line

\_\_\_\_ Demolished