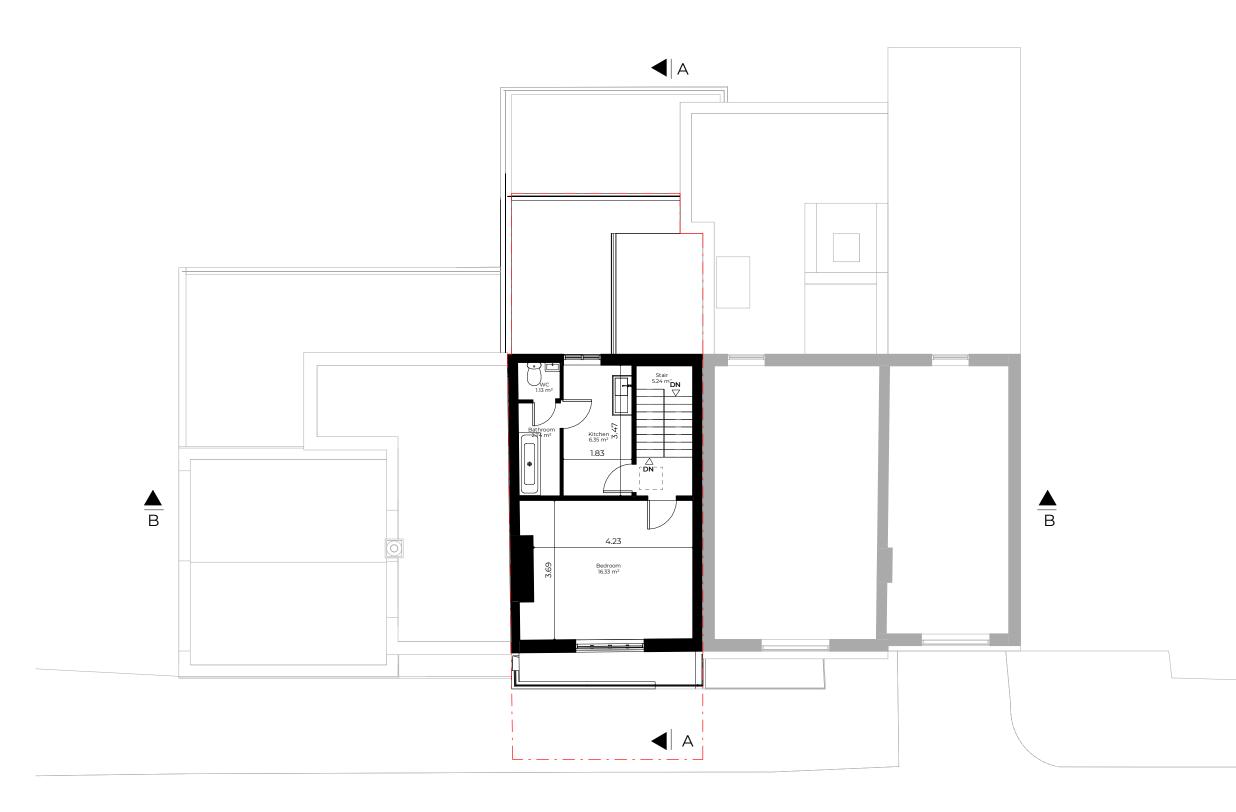

Dwg No 89TA-A-03-002

Drawing Existing Ground Floor Plan

Scale 1:100 @ A3 Issue Date 25.08.2021

Checked

Drawn

UPP

UPP

0

5m 🕞

Project Address 89 Torriano Avenue, London, NW5 2RX

Client

Abdul Kayum

Status For Planning

\_\_\_\_\_

- Boundary Line

\_\_\_\_ Demolished