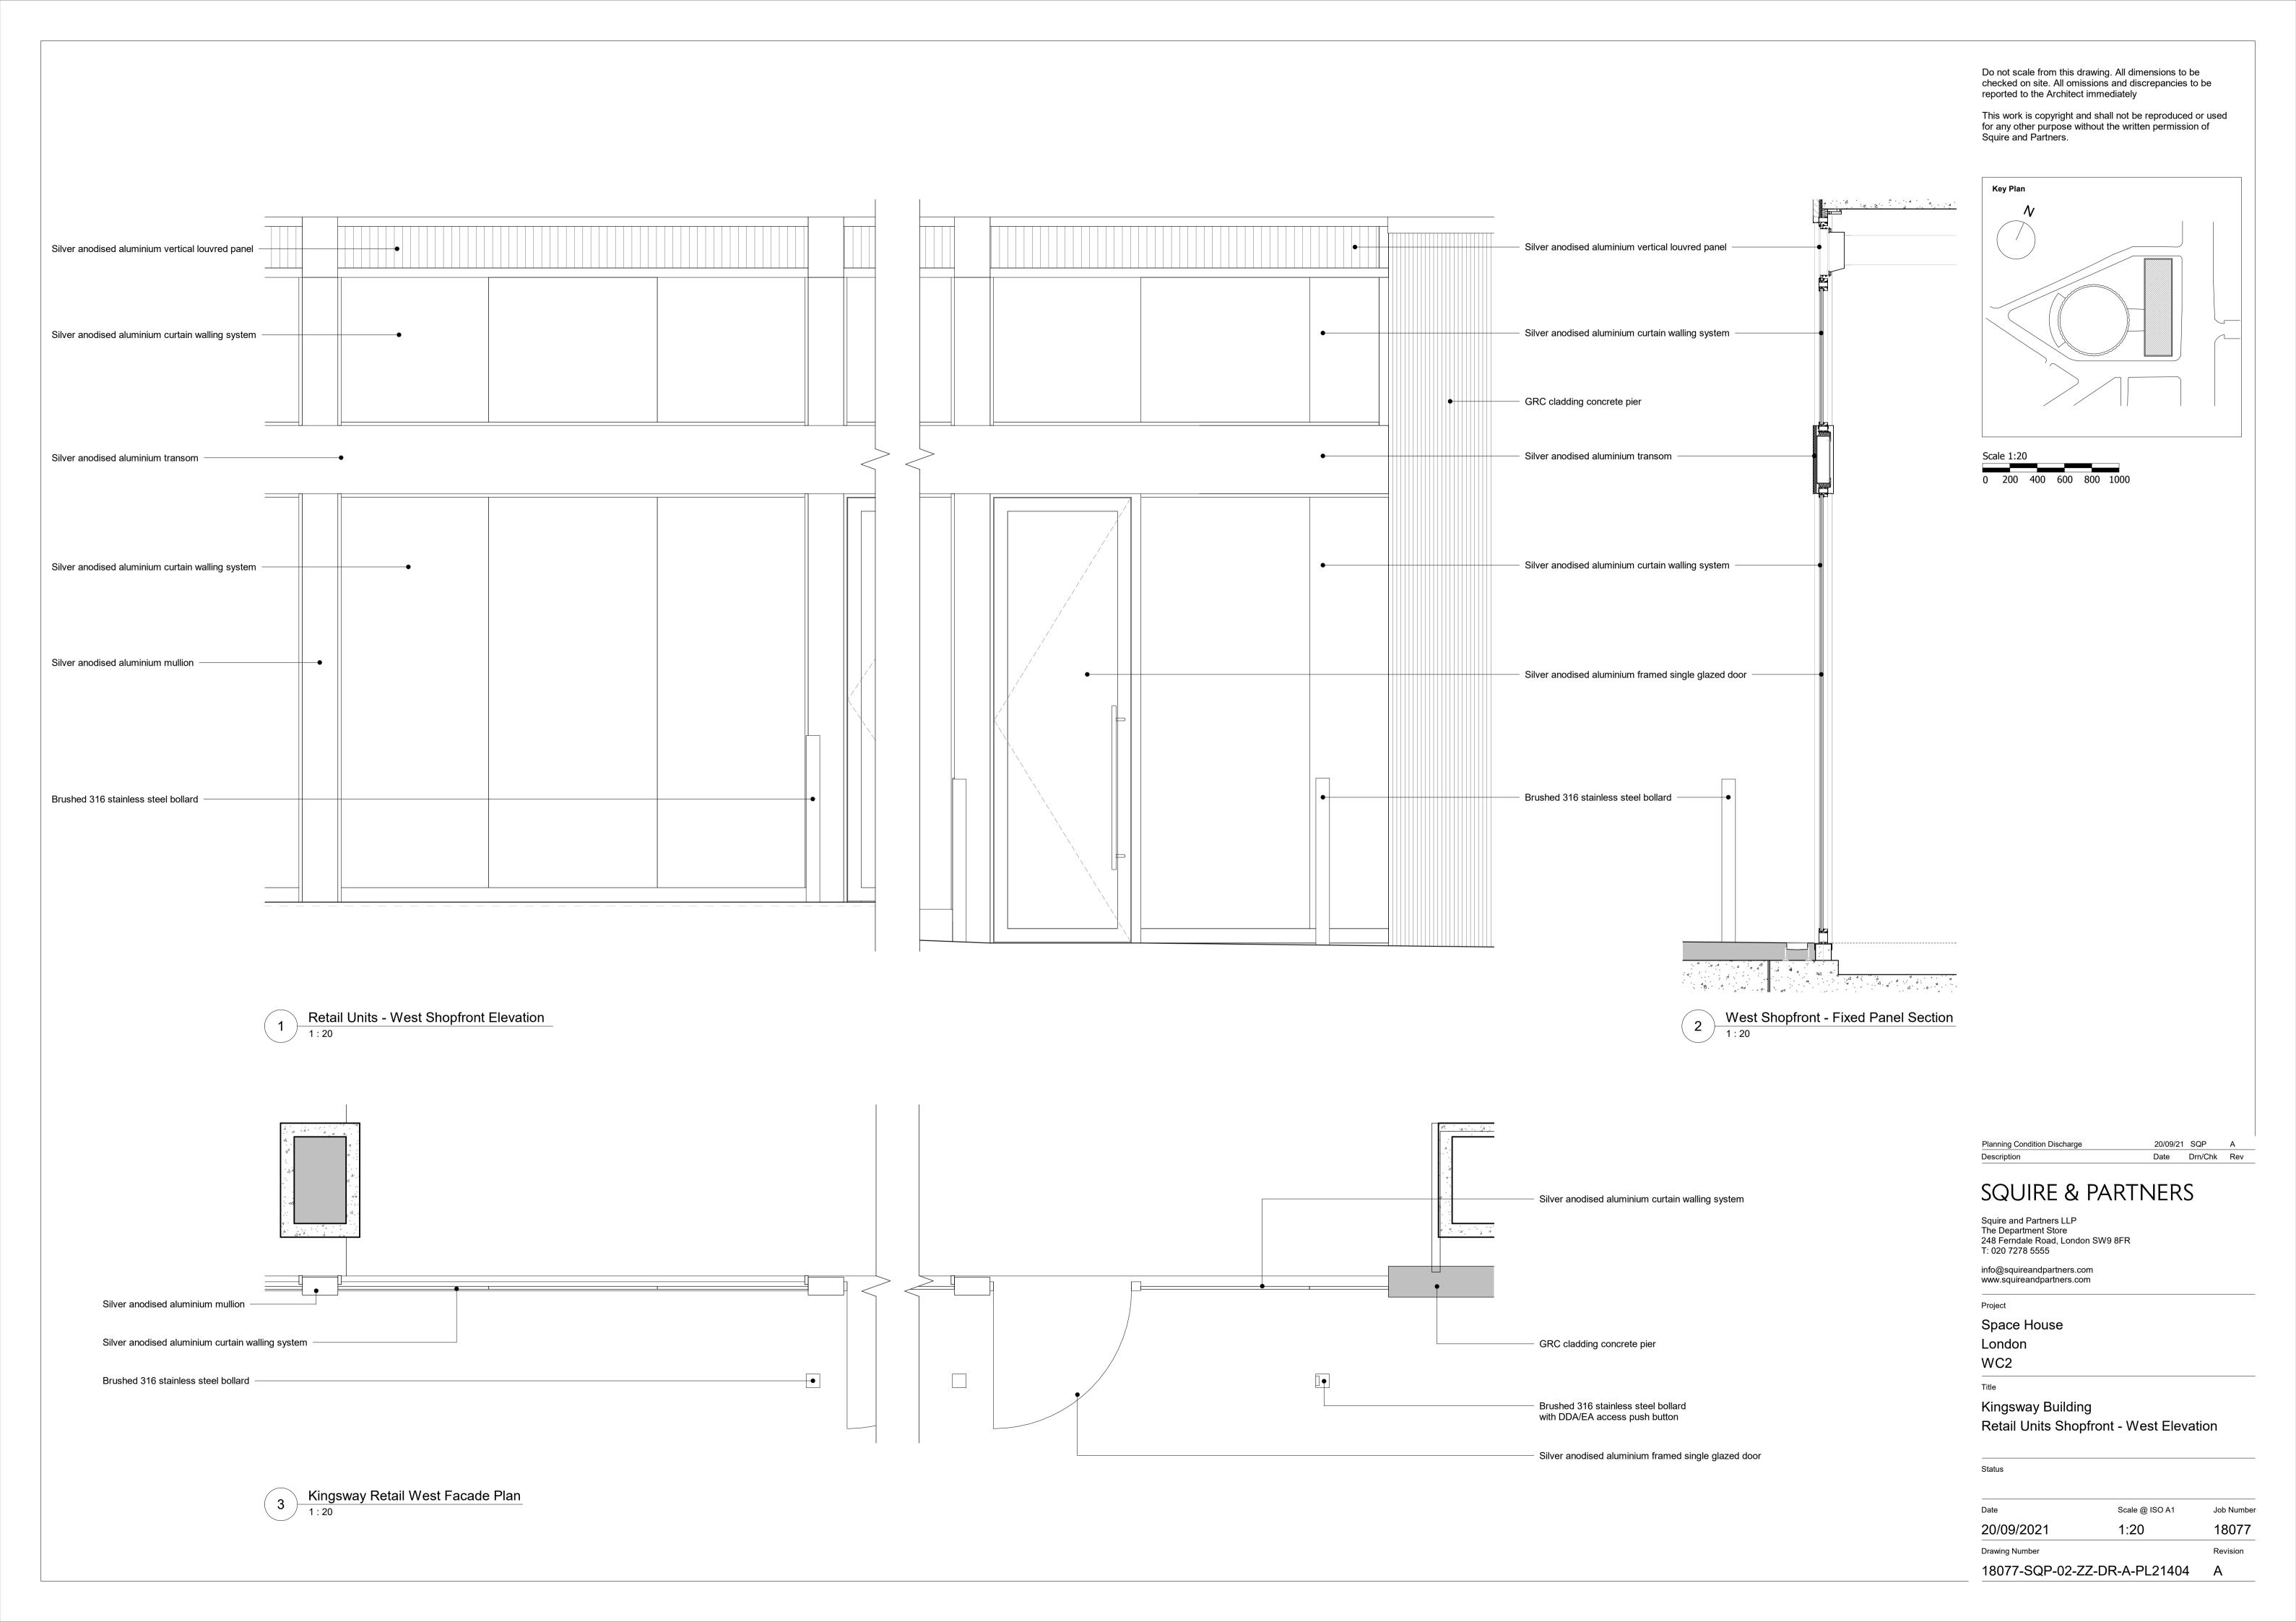

The shopfronts have been designed such that the internal split of the flexible retail units will not impact on the external facade design.

All curtain walling to have frameless glazing with full height floor- to-soffit Slim-line singled glazed laminated structural glass. 100mm aluminium silver anodised frame at the head and base of the glazing.

Manifestation required to glazing to be discharged as part of planning condition 3LBC e).

Mullions only required to the East and West facades of Kingsway retail units at Ground Floor, excluding the Kingsway retail south facade.

Glass to glass junctions will have structural silicon joints. No caps to joints in glazing.

Kingsway East ,West and South facades have an intermediate aluminium silver anodised horizontal spandrel panel that aligns with the height of the reception canopy. A vertical aluminium panel separates the mullions along Kingsway East and West facades. The metal panels are to be insulated with non-combustible insulation.

Silver anodised aluminium vertical louvred panel to Kingsway West retail unit facade at high level. A plenum has been integrated as part of the louvred system to ensure a weatherproof system and a future connection to retail mechanical ducts.

All doors within the full height glazing will be within a frame to accommodate wireways and locks for access controls. Door frame finish to match the curtain wall frame finish.

All doors serving the retail units will be power assisted and operated externally via push pad (allocated in bollards) and internally via sensor.