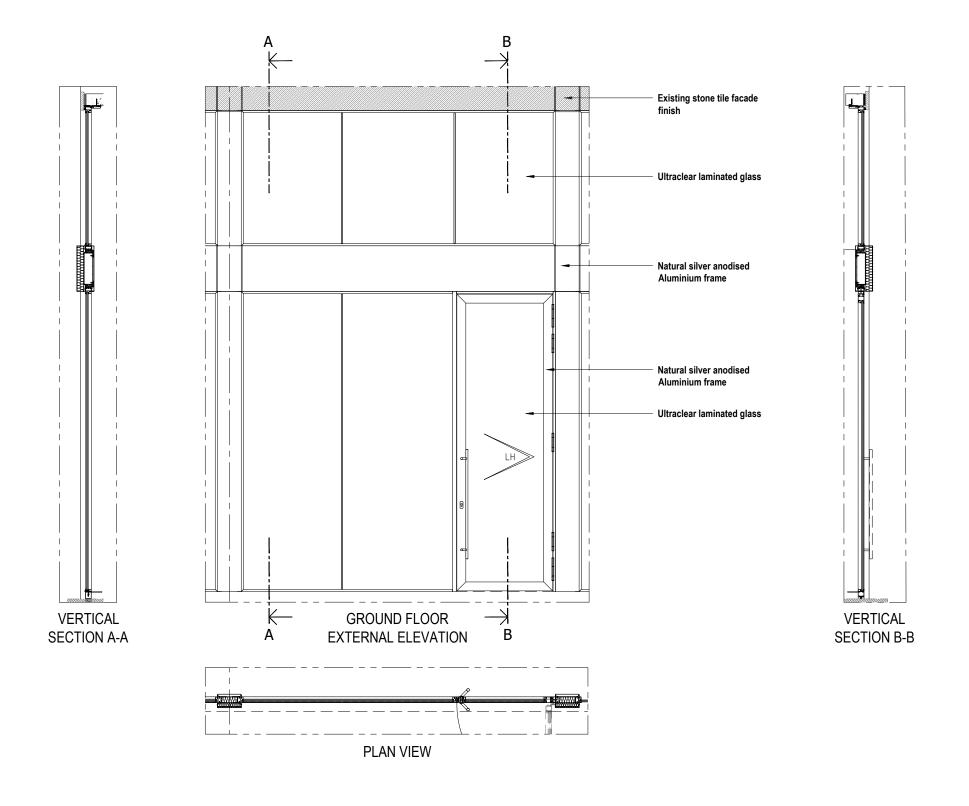

The shopfronts have been designed such that the internal split of the flexible retail units will not impact on the external facade design.

All curtain walling to have frameless glazing with full height floor- to-soffit Slim-line singled glazed laminated structural glass. 100mm aluminium silver anodised frame at the head and base of the glazing.

Manifestation required to glazing to be discharged as part of planning condition 3LBC e).

Mullions only required to the East and West facades of Kingsway retail units at Ground Floor, excluding the Kingsway retail south facade.

All doors within the full height glazing will be within a frame to accommodate wireways and locks for access controls. Door frame finish to match the curtain wall frame finish.

All doors serving the retail units will be power assisted and operated externally via push pad (allocated in bollards) and internally via sensor.