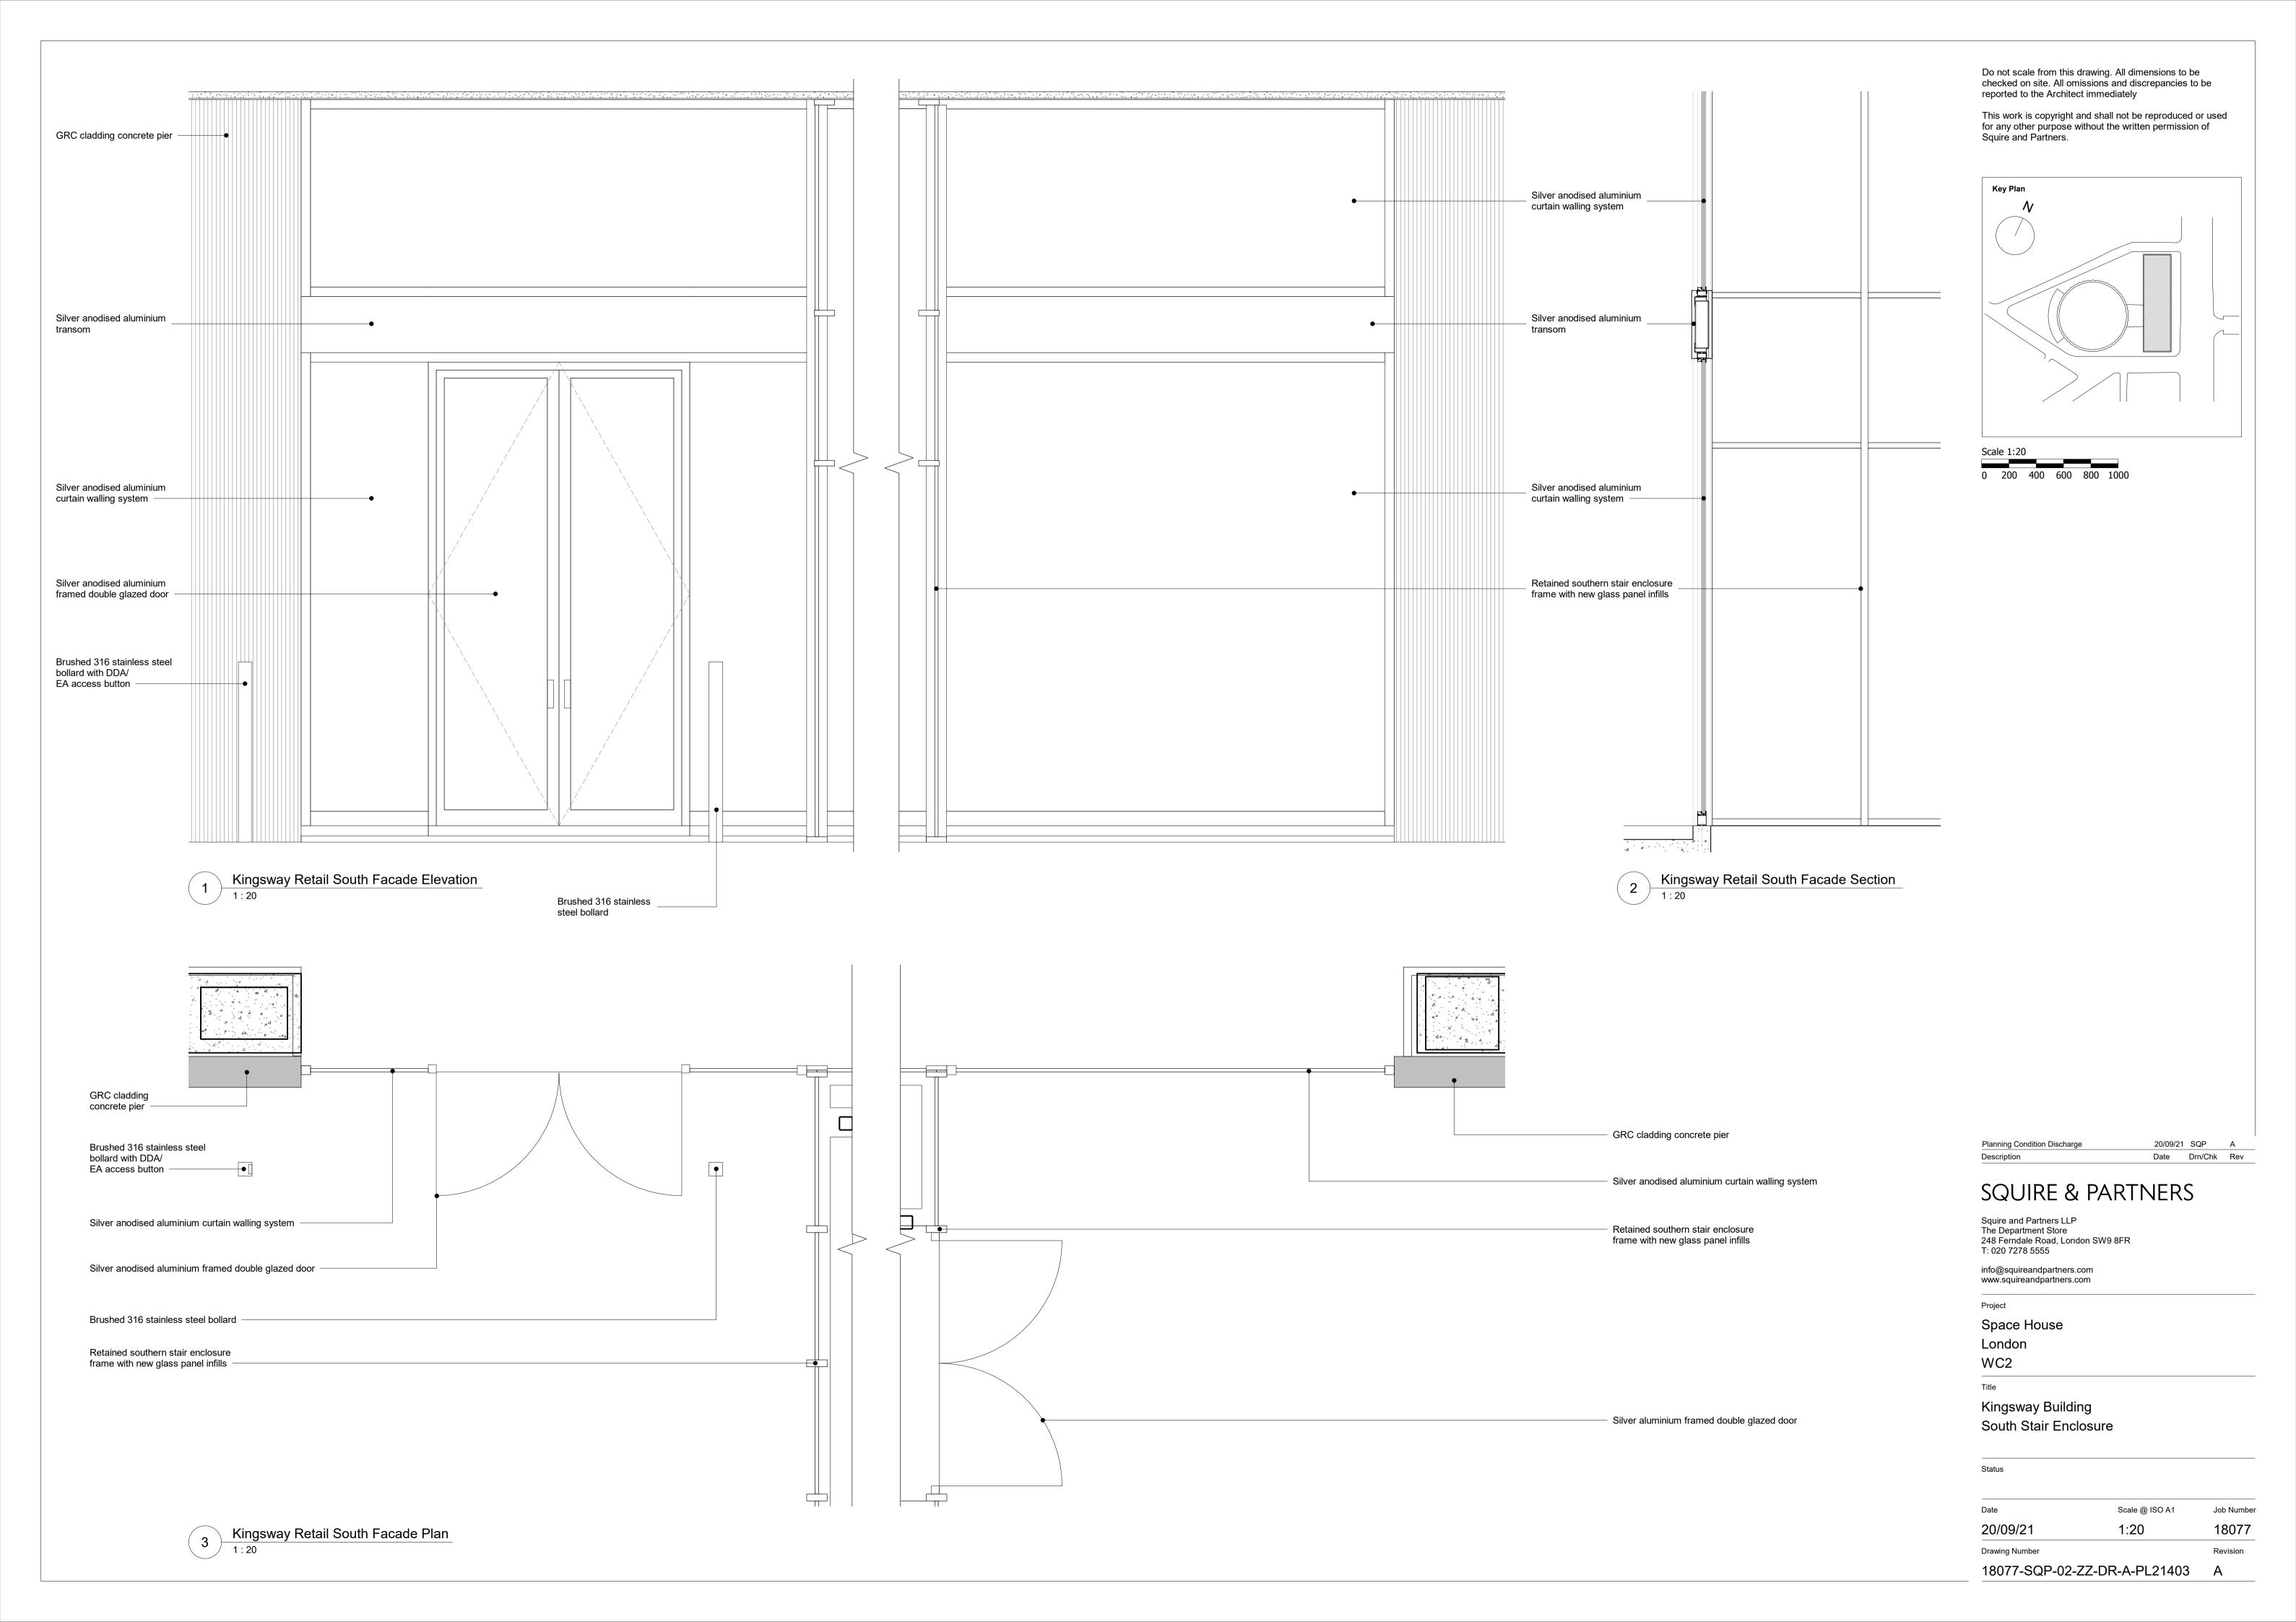

The shopfronts have been designed such that the internal split of the flexible retail units will not impact on the external facade design.

All curtain walling to have frameless glazing with full height floor- to-soffit Slim-line singled glazed laminated structural glass. 100mm aluminium silver anodised frame at the head and base of the glazing.

Manifestation required to glazing to be discharged as part of planning condition 3LBC e).

Mullions only required to the East and West facades of Kingsway retail units at Ground Floor, excluding the Kingsway retail south facade.

Glass to glass junctions will have structural silicon joints. No caps to joints in glazing.

Kingsway East ,West and South facades have an intermediate aluminium silver anodised horizontal spandrel panel that aligns with the height of the reception canopy. A vertical aluminium panel separates the mullions along Kingsway East and West facades. The metal panels are to be insulated with non-combustible insulation.

All doors within the full height glazing will be within a frame to accommodate wireways and locks for access controls. Door frame finish to match the curtain wall frame finish.

All doors serving the retail units will be power assisted and operated externally via push pad (allocated in bollards) and internally via sensor.

All doors will be identified, detailed and discharged under Planning Condition 3LBC b).

Fig. 2.0.11 Proposed Kingsway Retail Unit

Fig. 2.0.12 Site photo - existing Kingsway reception

Fig. 2.0.13 Illustrative proposed view of Kingsway reception