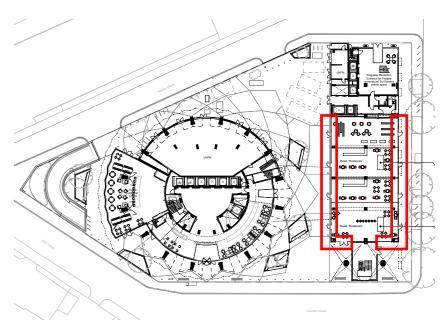

## 2.1.2 Kingsway Retail Unit

The Kingsway retail unit is a flexible (A1/A3) space along Kingsway. As per condition 21 of the planning permission (ref: 2021/1058/P) the final flexible retail unit layout will be submitted to Camden prior to the occupation of the flexible retail floorspace.

The shopfronts have been designed such that the internal split of the flexible retail units will not impact on the external facade design.

All curtain walling to have frameless glazing with full height floor- to-soffit Slim-line singled glazed laminated structural glass. 100mm aluminium silver anodised frame at the head and base of the glazing.