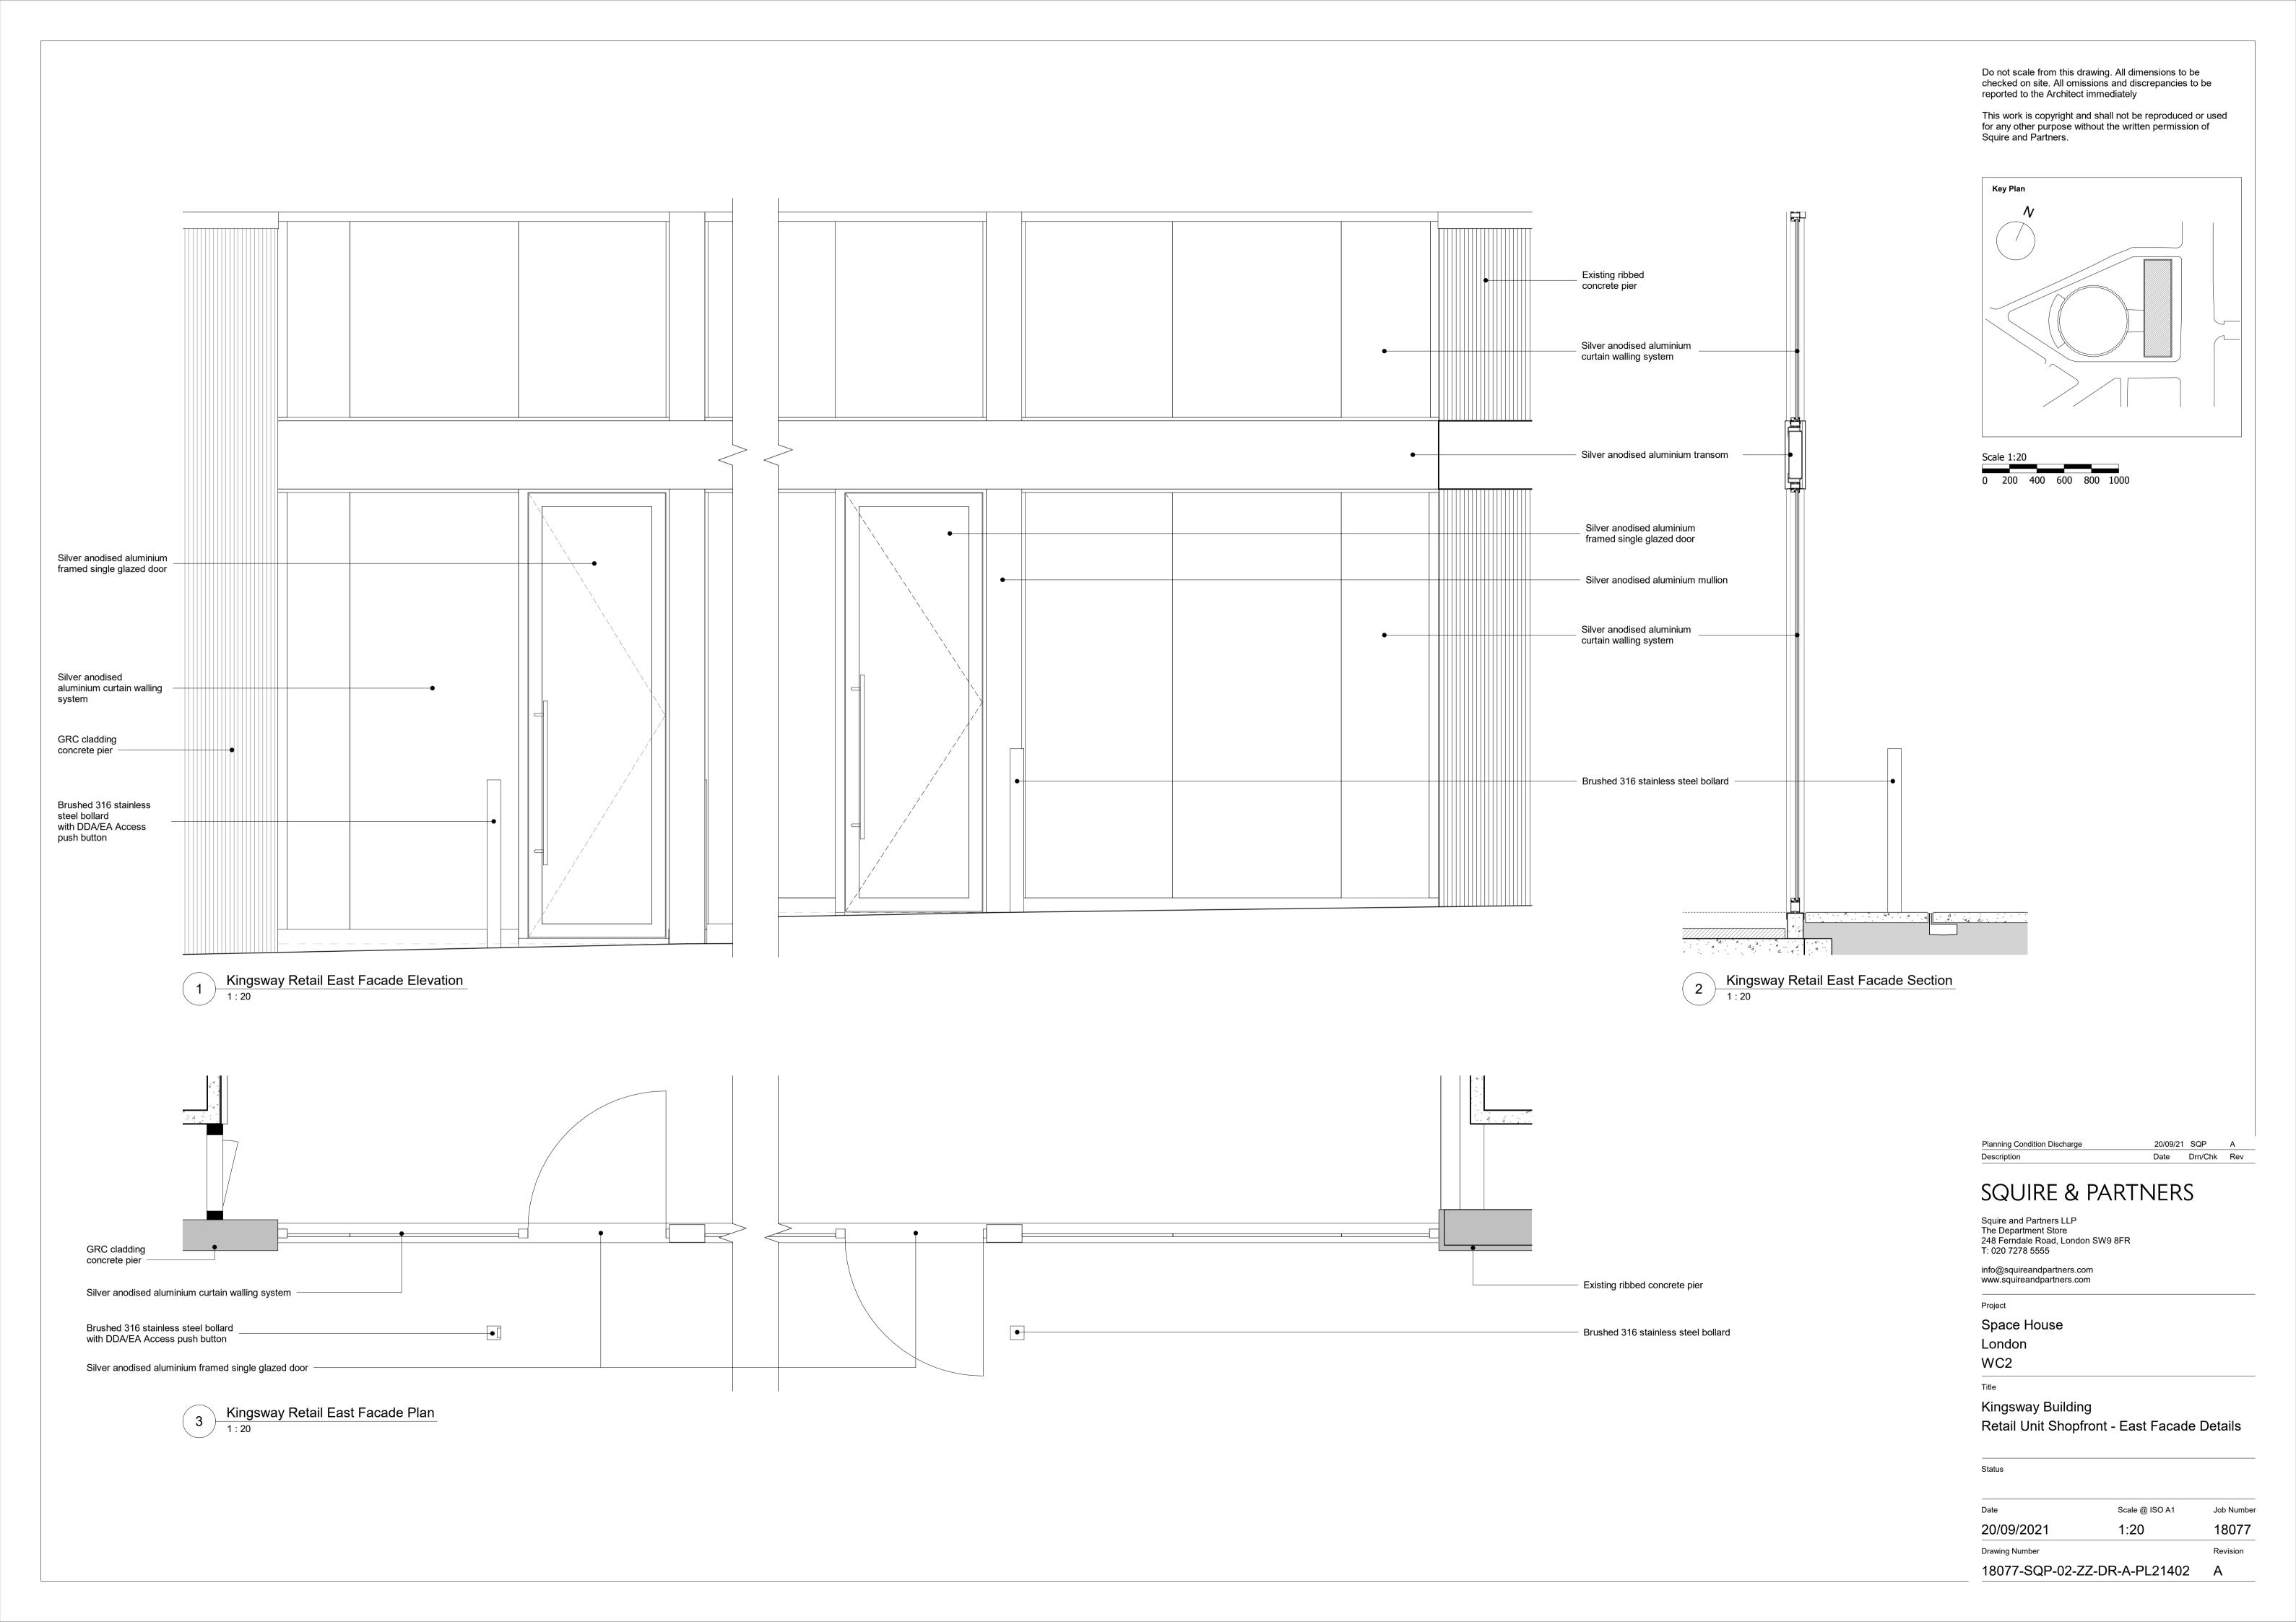

The shopfronts have been designed such that the internal split of the flexible retail units will not impact on the external facade design.

All curtain walling to have frameless glazing with full height floor- to-soffit Slim-line singled glazed laminated structural glass. 100mm aluminium silver anodised frame at the head and base of the glazing.

Manifestation required to glazing to be discharged as part of planning condition 3LBC e).

Mullions only required to the East and West facades of Kingsway retail units at Ground Floor, excluding the Kingsway retail south facade.

Glass to glass junctions will have structural silicon joints. No caps to joints in glazing.

Kingsway East ,West and South facades have an intermediate aluminium silver anodised horizontal spandrel panel that aligns with the height of the reception canopy. A vertical aluminium panel separates the mullions along Kingsway East and West facades. The metal panels are to be insulated with non-combustible insulation.

Silver anodised aluminium vertical louvred panel to Kingsway West retail unit facade at high level. A plenum has been integrated as part of the louvred system to ensure a weatherproof system and a future connection to retail mechanical ducts.

All doors within the full height glazing will be within a frame to accommodate wireways and locks for access controls. Door frame finish to match the curtain wall frame finish.

All doors serving the retail units will be power assisted and operated externally via push pad (allocated in bollards) and internally via sensor.