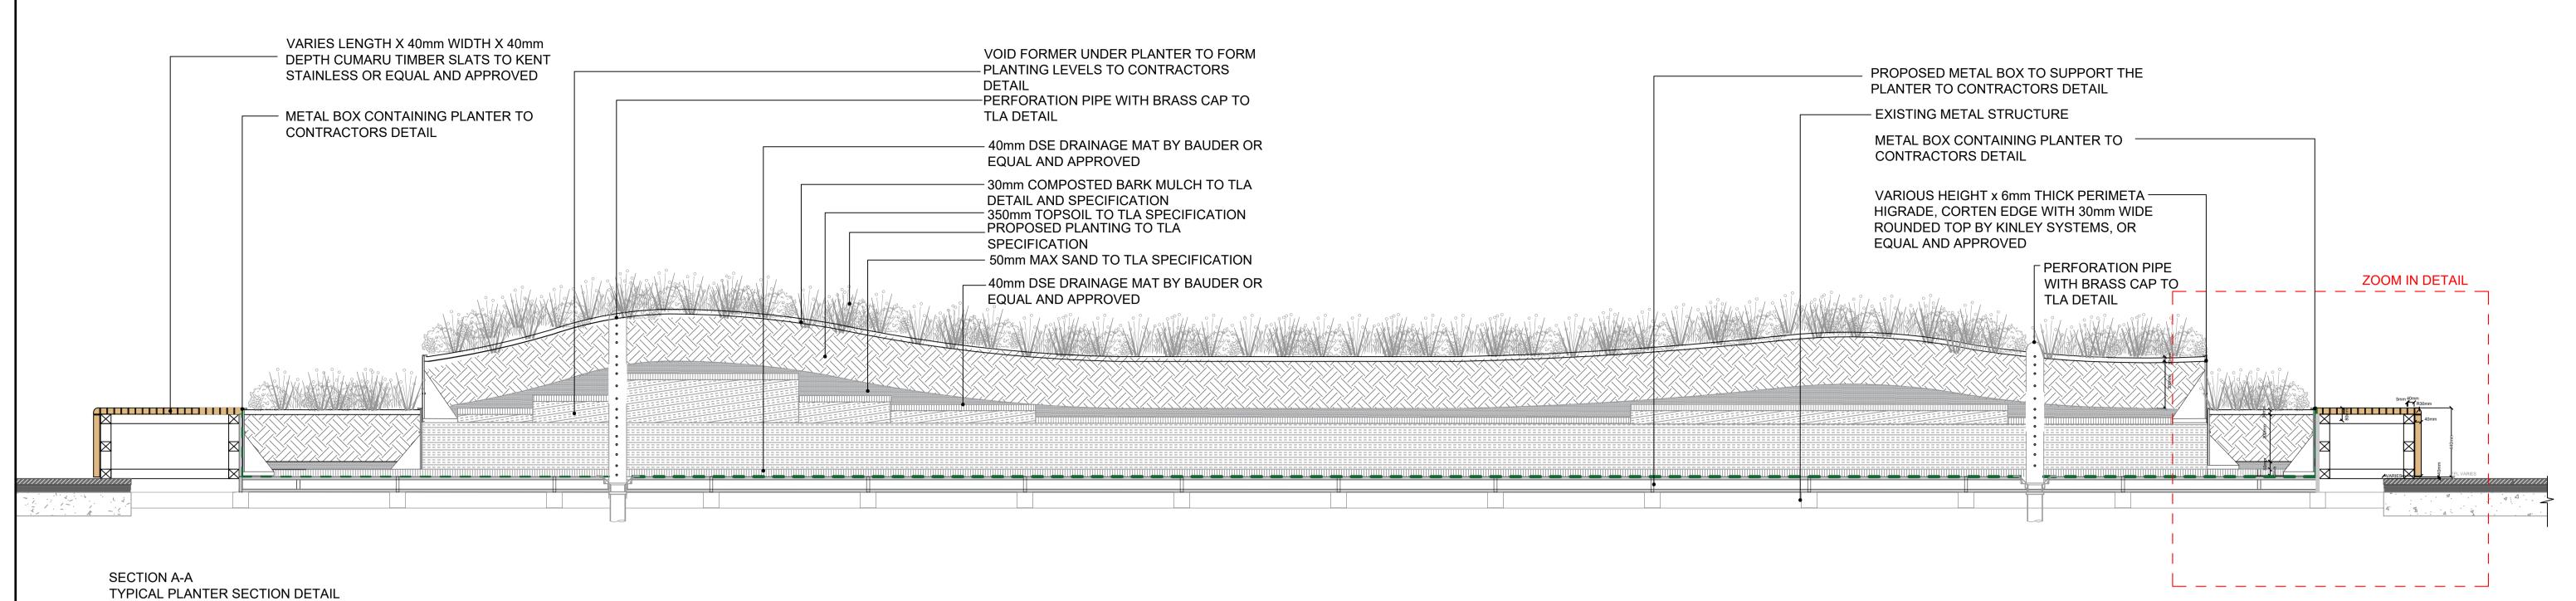

| 2019/5154/P Condition 3 Discharge |
|-----------------------------------|
|                                   |

PROPOSED PLANTING TO TLA

DETAIL AND SPECIFICATION

MAX. 50mm WASHED SAND

OR EQUAL AND APPROVED

30 mm COMPOSTED BARK MULCH TO TLA

MAX. 300mm INTENSIVE LIGHT WEIGHT

40mm DSE DRAINAGE MAT BY BAUDER

SPECIFICATION. DETAILED DESIGN BY

CONTRACTORS SPECIFICATION TO

EXISTING STRUCTURAL SLAB

WATERPROOFING SYSTEM: DRAINAGE MAT OVER

WATERPROOFING COATING. REFER TO ARUP

VOID FORMER UNDER PLANTING BEDS TO

COMPLY WITH ENGINEERS LOADING PLAN

SUBSTRATE BY BAUDER OR EQUAL AND

SPECIFICATION

APPROVED

CONTRACTOR

| TITLE                                          | SCALE (@ A1) | DRAWN BY GM   | DRAWING NUMBER |
|------------------------------------------------|--------------|---------------|----------------|
| Detail 7.01 Planter Build Up Details - Sheet 1 | 1:10         | CHECKED BY SP | TOWN667.01     |