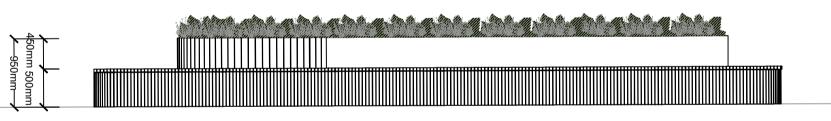

BACK ELEVATION B-B' SCALE 1:50

| GENERAL NOTES                                                |  |
|--------------------------------------------------------------|--|
| 1. DO NOT SCALE DRAWING.<br>2.ALL SETTING OUT, LEVELS AND DI |  |

IMENSIONS TO BE AGREED 3.THE DIMENSIONS OF ALL MATERIALS MUST BE CHECKED ON 3. THE DIMENSIONS OF ALL MATERIALS MUST BE CHECKE SITE BEFORE BEING LAID OUT. 4. THIS DRAWING MUST BE READ WITH THE RELEVANT SPECIFICATION CLAUSES AND DETAIL DRAWINGS. 5. ORDER OF CONSTRUCTION AND SETTING OUT TO BE AGREED ON SITE.