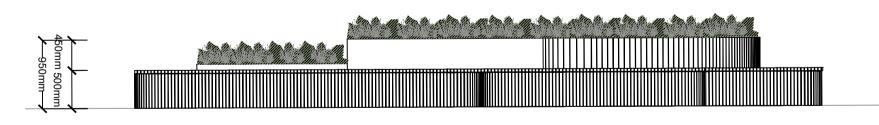

BACK ELEVATION B-B' SCALE 1:50

| CENEDAL NOTES |
|---------------|
| GENERAL NOTES |
|               |

1. DO NOT SCALE DRAWING. 2.ALL SETTING OUT, LEVELS AND DIMENSIONS TO BE AGREED ON SITE. 3.THE DIMENSIONS OF ALL MATERIALS MUST BE CHECKED ON 3. THE DIMENSIONS OF ALL MATERIALS MUST BE CHECKE SITE BEFORE BEING LAID OUT. 4.THIS DRAWING MUST BE READ WITH THE RELEVANT SPECIFICATION CLAUSES AND DETAIL DRAWINGS. 5.ORDER OF CONSTRUCTION AND SETTING OUT TO BE AGREED ON SITE.

**HEALTH AND SAFETY INFORMATION** 

REFER TO HEALTH AND SAFETY FILE.

| Rev                     | Description | Date     |
|-------------------------|-------------|----------|
| 00 First Issue          |             | 30.08.19 |
| 01 Stage 3 Issue for Te | nder        | 11.09.19 |
| 02 Stage 3 Issue for Te | nder        | 07.11.19 |
|                         |             |          |
|                         |             |          |
|                         |             |          |
|                         |             |          |
|                         |             |          |