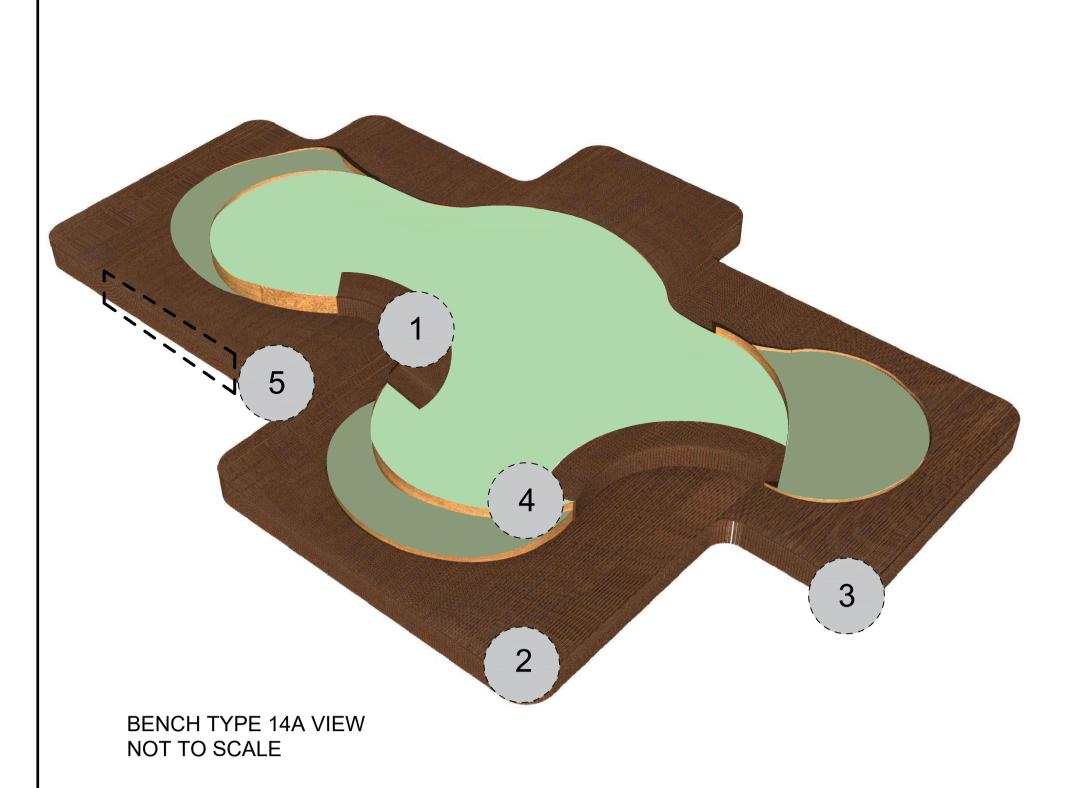

BENCH TYPE 14A VIEW

NOT TO SCALE

HEALTH AND SAFETY INFORMATION
REFER TO HEALTH AND SAFETY FILE.

| Rev              | Description | Date     |   |
|------------------|-------------|----------|---|
| 00 First Issue   |             | 20.09.19 | - |
| 01 Stage 3 Issue |             | 08.11.19 | E |
|                  |             |          | - |
|                  |             |          | E |
|                  |             |          |   |
|                  |             |          |   |
|                  |             |          |   |
|                  |             |          | í |