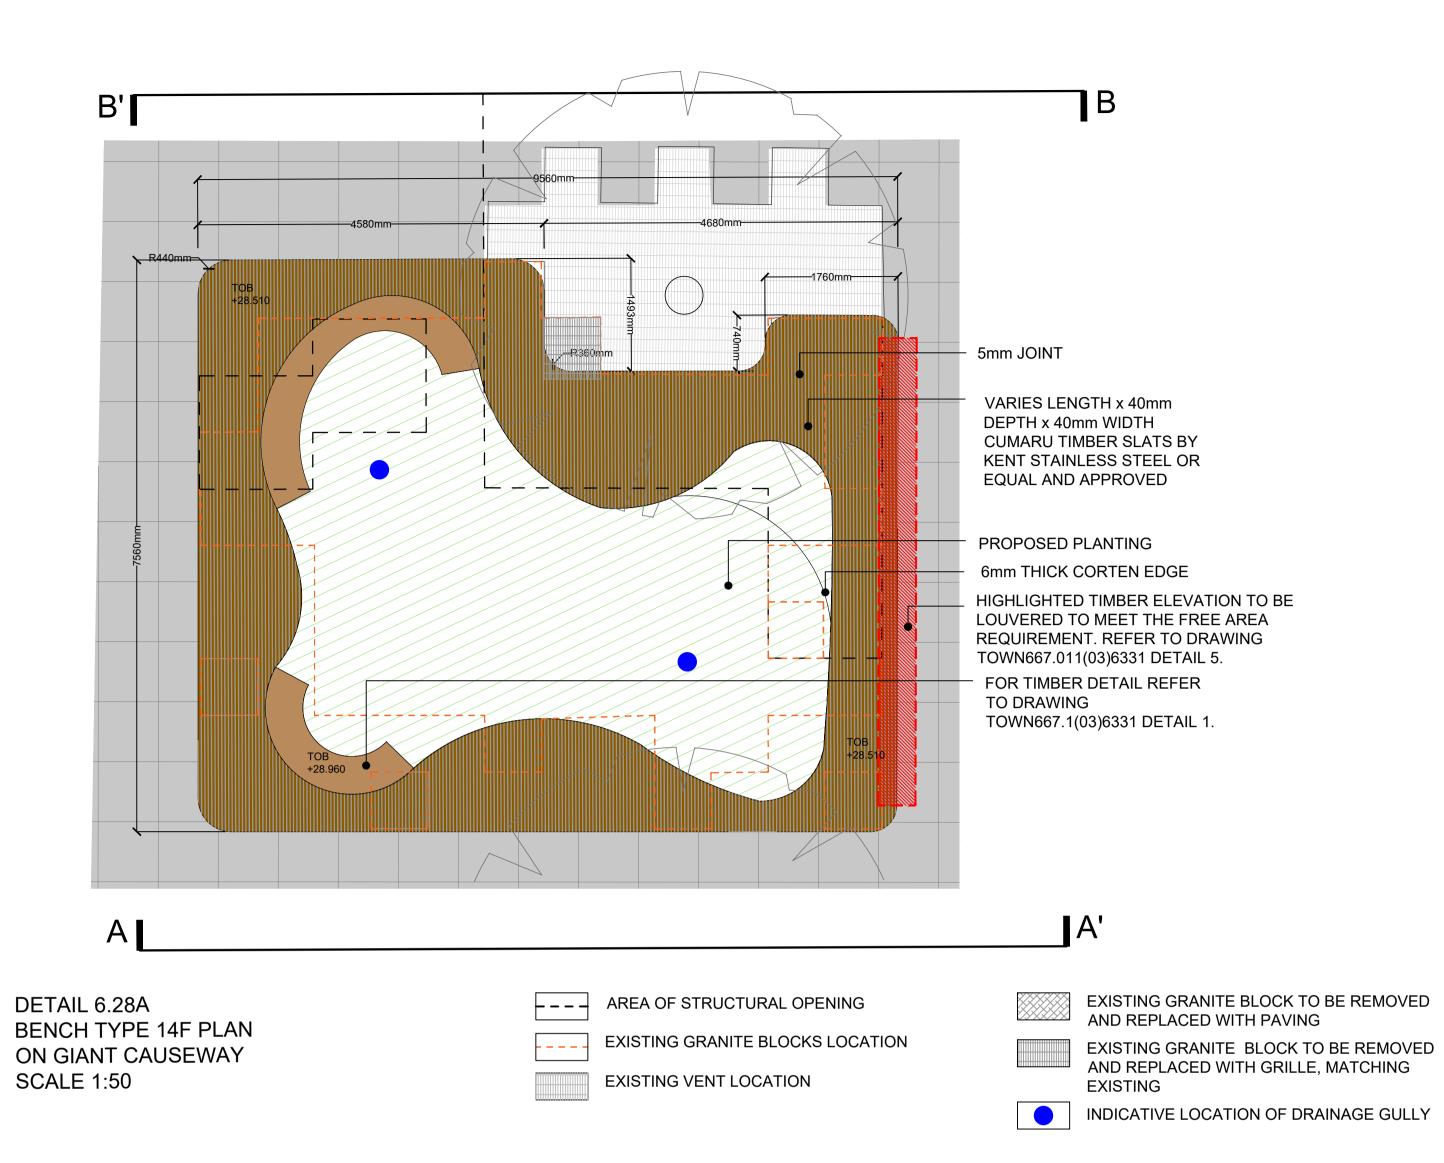

| PROJECT                 |  |
|-------------------------|--|
| REGENTS PLACE - PHASE 2 |  |

| PROJECT NUMBER |  |
|----------------|--|
| 667.01         |  |

AUG 2019

2019/5154/P Condition 3 Discharge

Detail 3.26 Bench Type 14F

SCALE (@ A1) 1:10

DRAWN BY FL CHECKED BY SP

DRAWING NUMBER

TOWN667.01(03)6328

DETAIL 6.29A BENCH TYPE 14G PLAN ON GIANT CAUSEWAY SCALE 1:50

FRONT ELEVATION A-A' SCALE 1:20

| GENERAL NOTES                                         |
|-------------------------------------------------------|
| 1. DO NOT SCALE DRAWING.                              |
| 2.ALL SETTING OUT, LEVELS AND DIMENSIONS TO BE AGREED |
| ON SITE.                                              |
| 3.THE DIMENSIONS OF ALL MATERIALS MUST BE CHECKED ON  |
| SITE BEFORE BEING LAID OUT.                           |
| 4.THIS DRAWING MUST BE READ WITH THE RELEVANT         |
| SPECIFICATION CLAUSES AND DETAIL DRAWINGS.            |
| 5.ORDER OF CONSTRUCTION AND SETTING OUT TO BE         |
| ACREED ON SITE                                        |