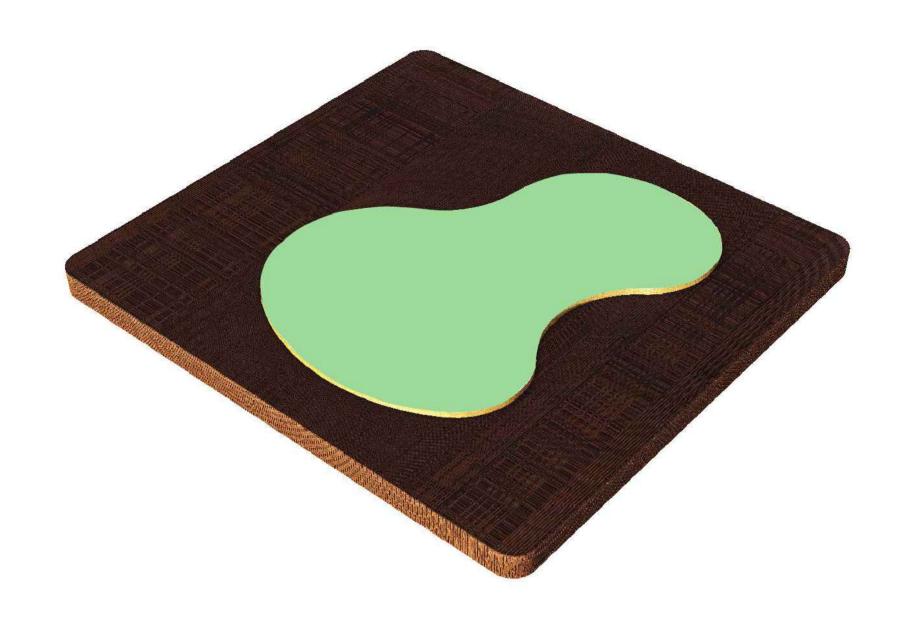

| PROJECT              |      |
|----------------------|------|
| REGENTS PLACE - PHAS | SE 2 |

PROJECT NUMBER

BENCH TYPE 14G VIEW

NOT TO SCALE

DATE AUG 2019

2019/5154/P Condition 3 Discharge

SCALE (@ A1) DRAWN BY FL CHECKED BY SP Detail 3.28 Bench Type 14G 1:10