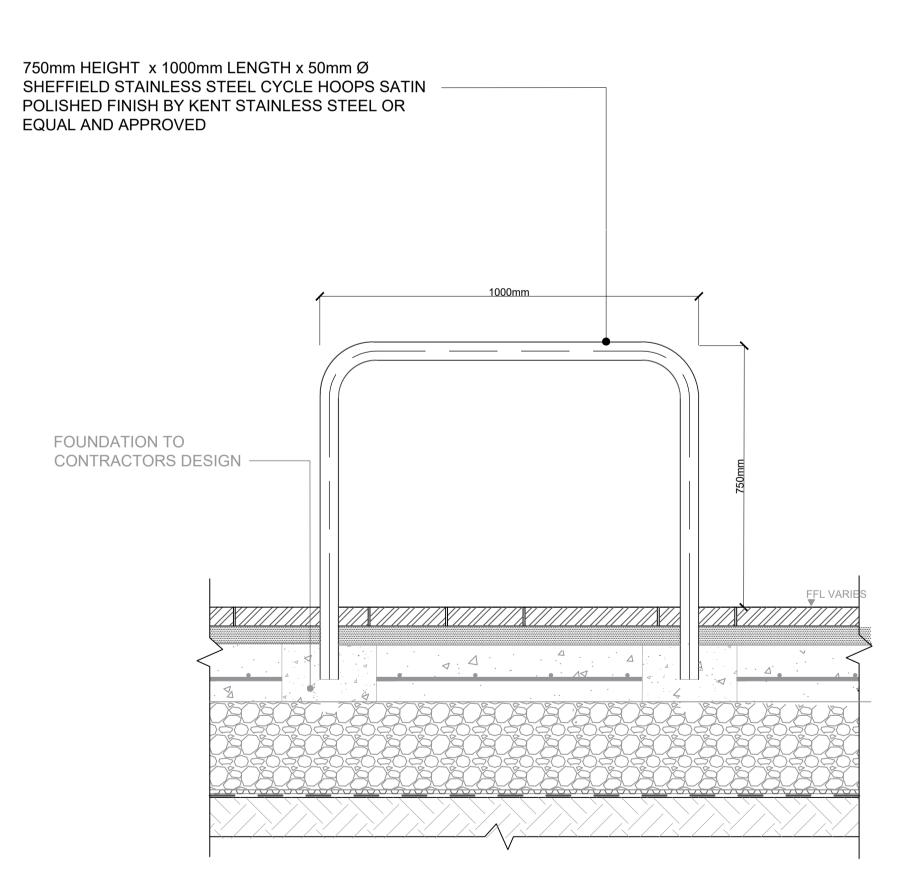

OSNABURGH STREET

SCALE 1:10

SECTION A-A' **SCALE 1:10** 

750mm HEIGHT x 1000mm LENGTH x 50mm Ø SHEFFIELD STAINLESS STEEL CYCLE HOOPS SATIN POLISHED FINISH BY KENT STAINLESS STEEL OR **EQUAL AND APPROVED** FOUNDATION TO CONTRACTORS DESIGN FFL VARIES 

> SECTION B-B' SCALE 1:10

JB'

PLAN 4.01B

SCALE 1:10

CYCLE STAND

ON EXISTING PAVING

**GENERAL NOTES** 00 First Issue 1. DO NOT SCALE DRAWING. 2.ALL SETTING OUT, LEVELS AND DIMENSIONS TO BE AGREED 01 Stage 3 Issue for Tender 3.THE DIMENSIONS OF ALL MATERIALS MUST BE CHECKED ON 02 Stage 3 3. THE DIMENSIONS OF ALL MATERIALS MUST BE CHECKE SITE BEFORE BEING LAID OUT. 4.THIS DRAWING MUST BE READ WITH THE RELEVANT SPECIFICATION CLAUSES AND DETAIL DRAWINGS. 5.ORDER OF CONSTRUCTION AND SETTING OUT TO BE AGREED ON SITE.