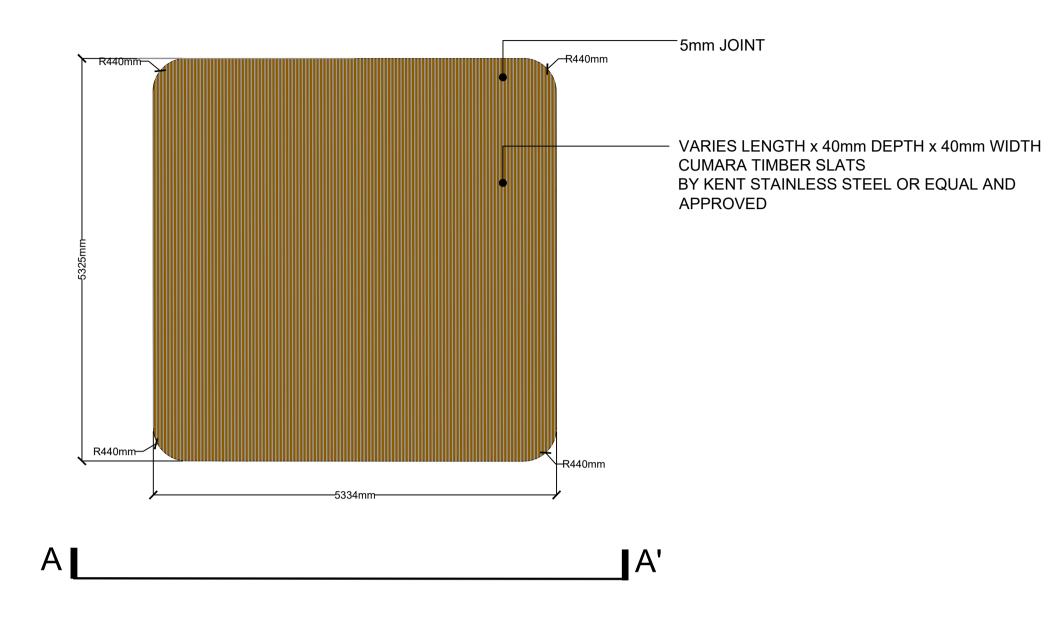

SCALE (@ A1) 1:10

DRAWN BY FL CHECKED BY SP

DRAWING NUMBER

TOWN667.01(03)6328

DETAIL 6.29A BENCH TYPE 14G PLAN ON GIANT CAUSEWAY SCALE 1:50

FRONT ELEVATION A-A' SCALE 1:20

| GENERAL NOTES                                         |
|-------------------------------------------------------|
| 1. DO NOT SCALE DRAWING.                              |
| 2.ALL SETTING OUT, LEVELS AND DIMENSIONS TO BE AGREED |
| ON SITE.                                              |
| 3.THE DIMENSIONS OF ALL MATERIALS MUST BE CHECKED ON  |
| SITE BEFORE BEING LAID OUT.                           |
| 4.THIS DRAWING MUST BE READ WITH THE RELEVANT         |
| SPECIFICATION CLAUSES AND DETAIL DRAWINGS.            |
| 5.ORDER OF CONSTRUCTION AND SETTING OUT TO BE         |
| ACREED ON SITE                                        |

| PROJECT              |      |
|----------------------|------|
| REGENTS PLACE - PHAS | SE 2 |

PROJECT NUMBER

BENCH TYPE 14G VIEW

NOT TO SCALE

DATE AUG 2019

2019/5154/P Condition 3 Discharge

SCALE (@ A1) DRAWN BY FL CHECKED BY SP Detail 3.28 Bench Type 14G 1:10