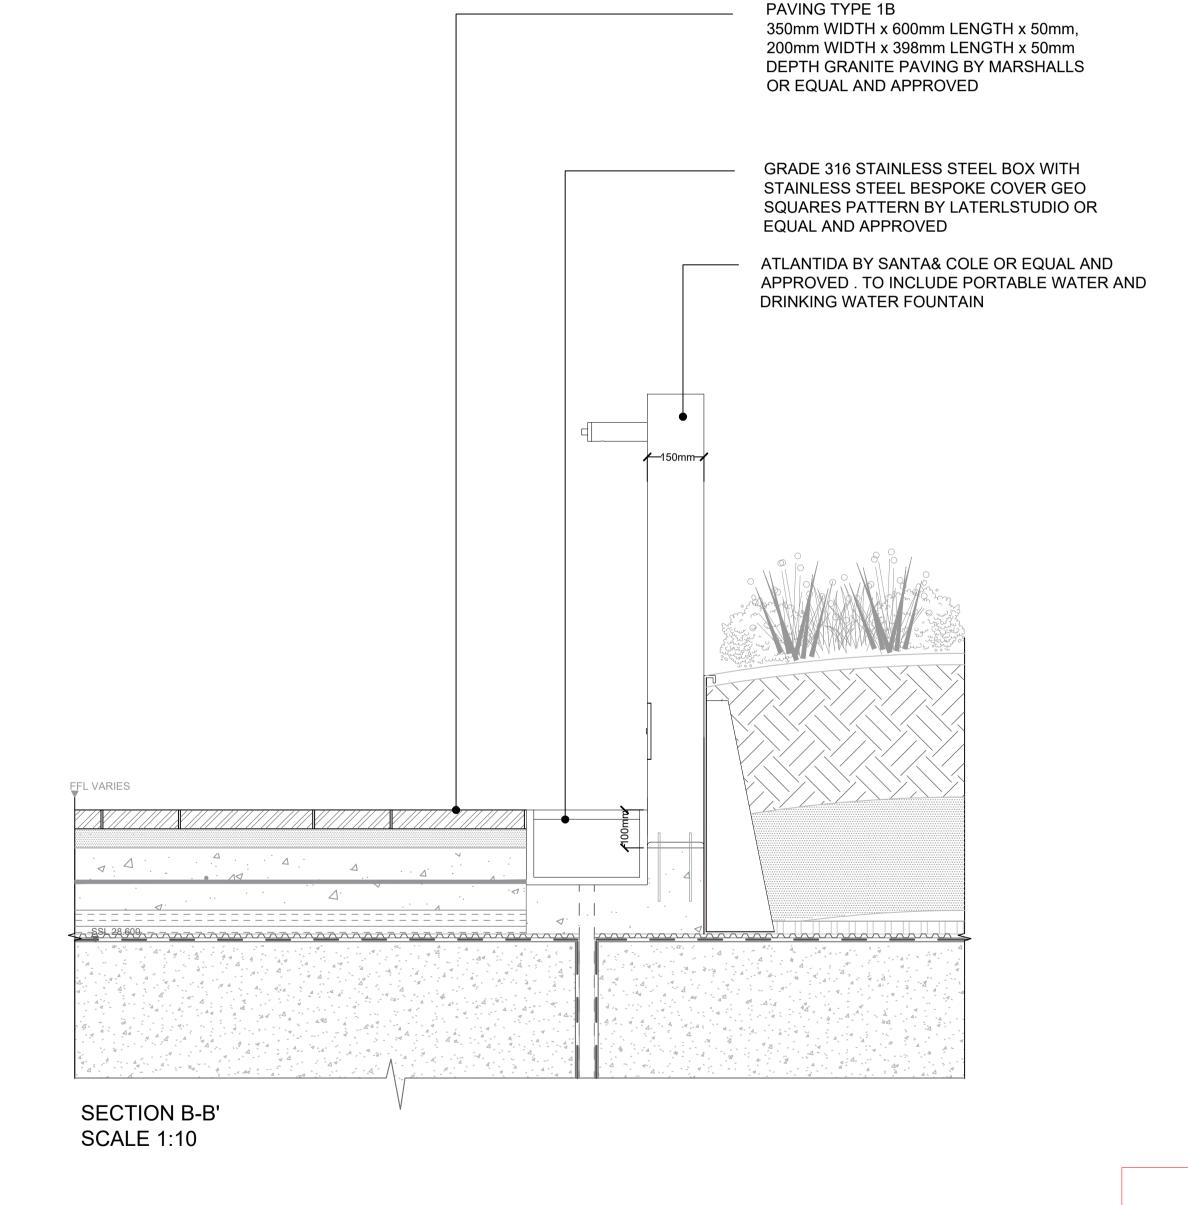

DETAIL 6.02A TYPICAL GULLY ON RESIN BONDED SURFACE SCALE 1:10

SECTION A-A' SCALE 1:10

PAVING TYPE 1B

350mm WIDTH x 600mm LENGTH x 50mm

MARSHALLS OR EQUAL AND APPROVED

DEPTH GRANITE PAVING BY

SECTION B-B' SCALE 1:10