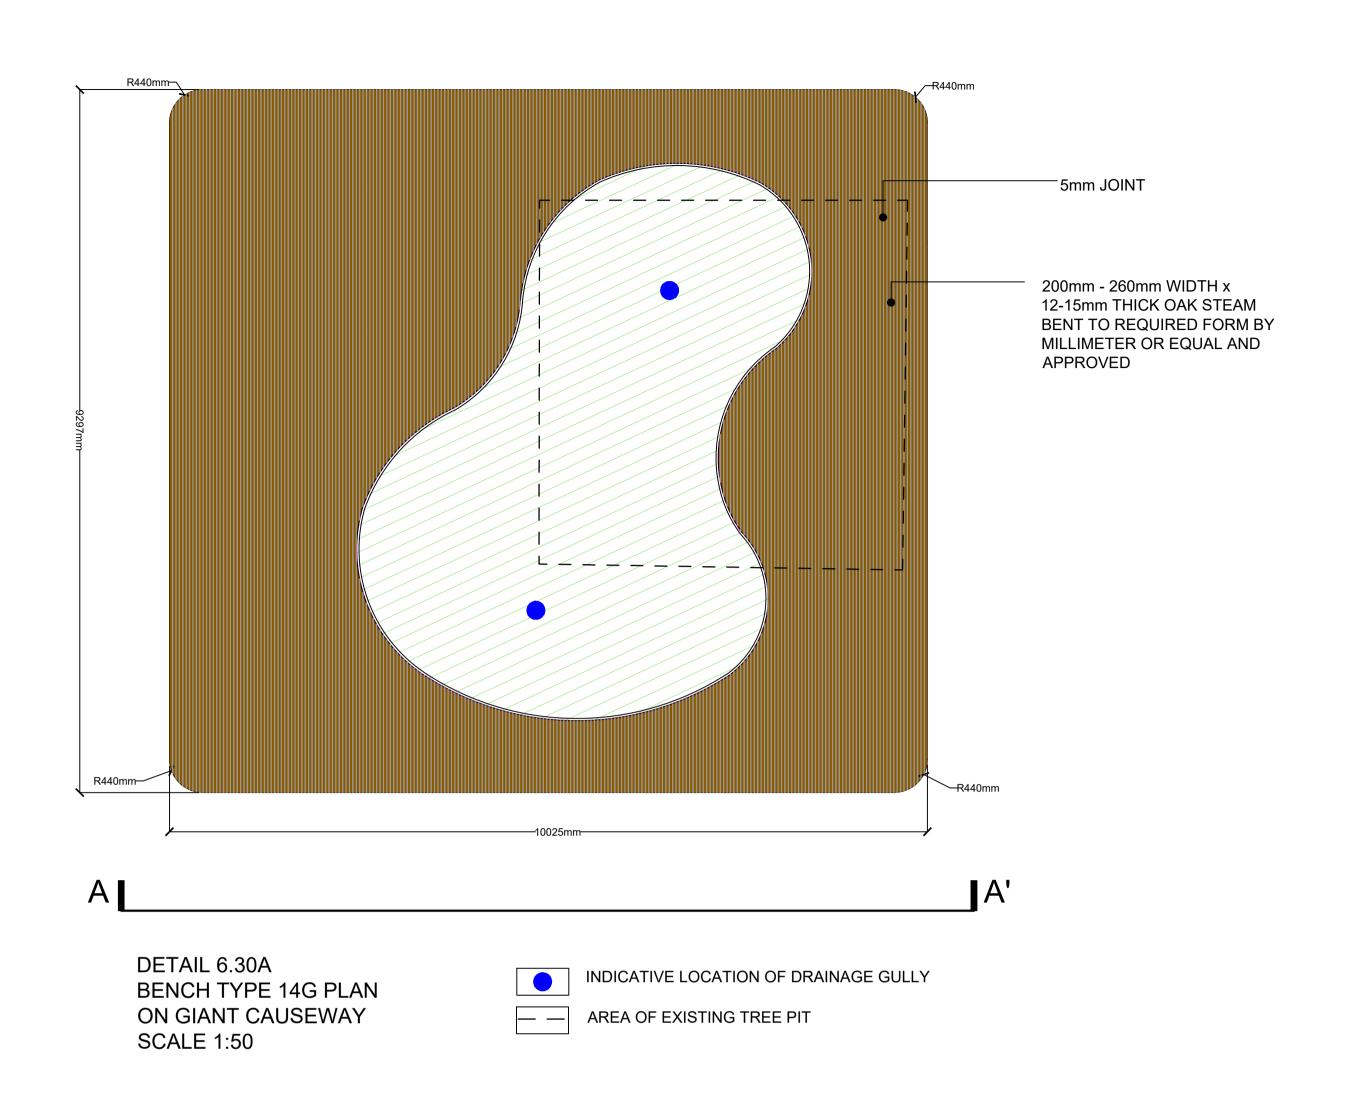

SCALE (@ A1) 1:10

DRAWN BY FL CHECKED BY SP

DRAWING NUMBER

TOWN667.01(03)6328

DETAIL 6.29A BENCH TYPE 14G PLAN ON GIANT CAUSEWAY SCALE 1:50

FRONT ELEVATION A-A' SCALE 1:20

| GENERAL NOTES                                         |
|-------------------------------------------------------|
| 1. DO NOT SCALE DRAWING.                              |
| 2.ALL SETTING OUT, LEVELS AND DIMENSIONS TO BE AGREED |
| ON SITE.                                              |
| 3.THE DIMENSIONS OF ALL MATERIALS MUST BE CHECKED ON  |
| SITE BEFORE BEING LAID OUT.                           |
| 4.THIS DRAWING MUST BE READ WITH THE RELEVANT         |
| SPECIFICATION CLAUSES AND DETAIL DRAWINGS.            |
| 5.ORDER OF CONSTRUCTION AND SETTING OUT TO BE         |
| ACREED ON SITE                                        |

| PROJECT              |      |
|----------------------|------|
| REGENTS PLACE - PHAS | SE 2 |

PROJECT NUMBER

BENCH TYPE 14G VIEW

NOT TO SCALE

DATE AUG 2019

2019/5154/P Condition 3 Discharge

SCALE (@ A1) DRAWN BY FL CHECKED BY SP Detail 3.28 Bench Type 14G 1:10