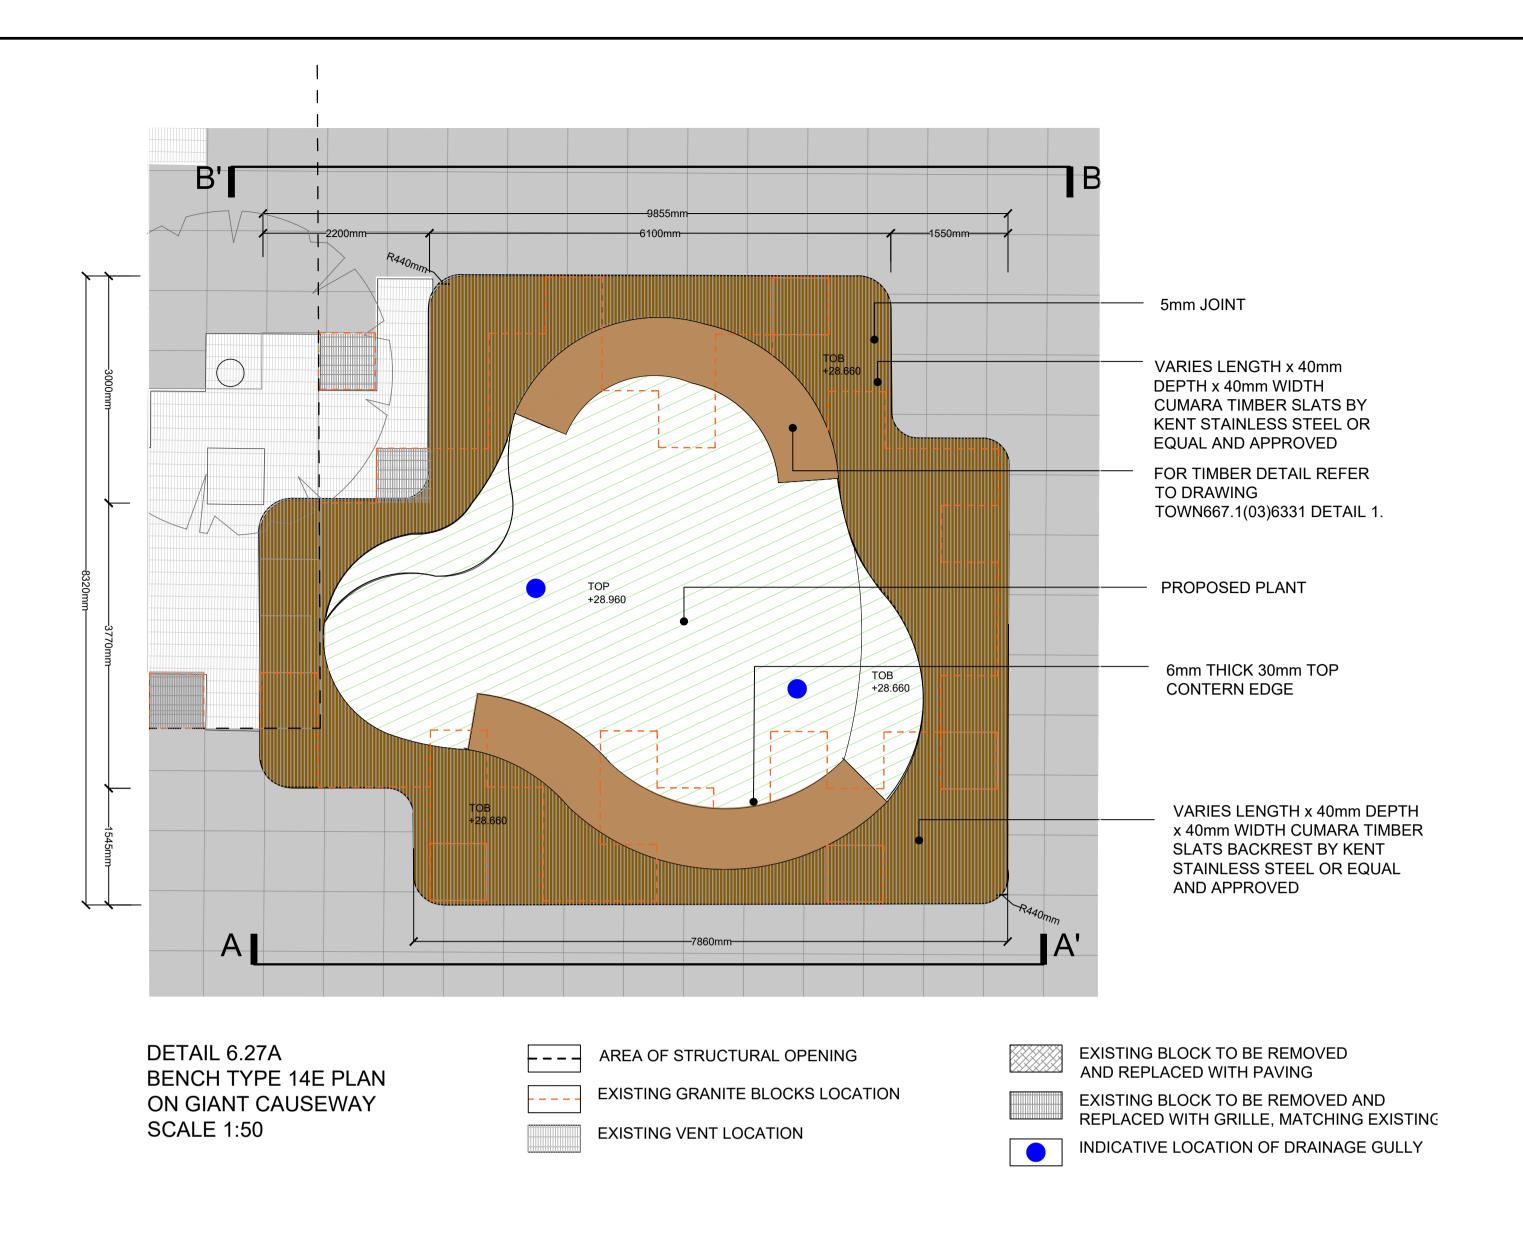

SCALE (@ A1) 1:10

DRAWN BY FL CHECKED BY SP

DRAWING NUMBER

TOWN667.01(03)6328

DETAIL 6.29A BENCH TYPE 14G PLAN ON GIANT CAUSEWAY SCALE 1:50

FRONT ELEVATION A-A' SCALE 1:20

| GENERAL NOTES                                         |
|-------------------------------------------------------|
| 1. DO NOT SCALE DRAWING.                              |
| 2.ALL SETTING OUT, LEVELS AND DIMENSIONS TO BE AGREED |
| ON SITE.                                              |
| 3.THE DIMENSIONS OF ALL MATERIALS MUST BE CHECKED ON  |
| SITE BEFORE BEING LAID OUT.                           |
| 4.THIS DRAWING MUST BE READ WITH THE RELEVANT         |
| SPECIFICATION CLAUSES AND DETAIL DRAWINGS.            |
| 5.ORDER OF CONSTRUCTION AND SETTING OUT TO BE         |
| ACREED ON SITE                                        |