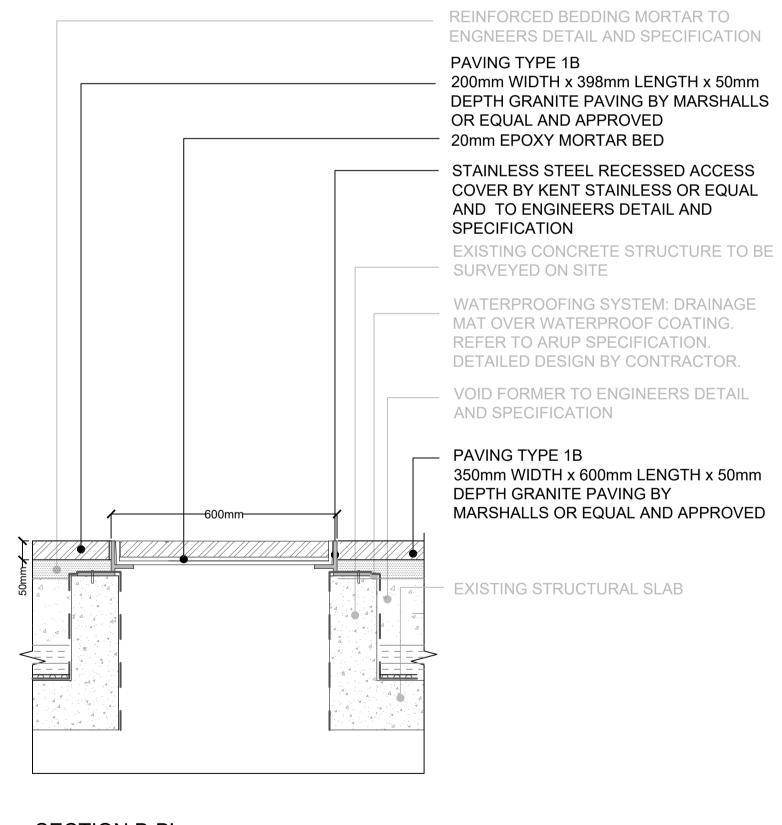

DETAIL 6.02A TYPICAL GULLY ON RESIN BONDED SURFACE SCALE 1:10

SECTION A-A' SCALE 1:10

PAVING TYPE 1B

350mm WIDTH x 600mm LENGTH x 50mm

MARSHALLS OR EQUAL AND APPROVED

DEPTH GRANITE PAVING BY

SECTION B-B' SCALE 1:10

| GENERAL NOTES                                                                          |
|----------------------------------------------------------------------------------------|
| DO NOT SCALE DRAWING.  ALL SETTING OUT, LEVELS AND DIMENSIONS TO BE AGREE N SITE.      |
| THE DIMENSIONS OF ALL MATERIALS MUST BE CHECKED OF THE BEFORE BEING LAID OUT.          |
| THIS DRAWING MUST BE READ WITH THE RELEVANT. PECIFICATION CLAUSES AND DETAIL DRAWINGS. |
| ORDER OF CONSTRUCTION AND SETTING OUT TO BE                                            |