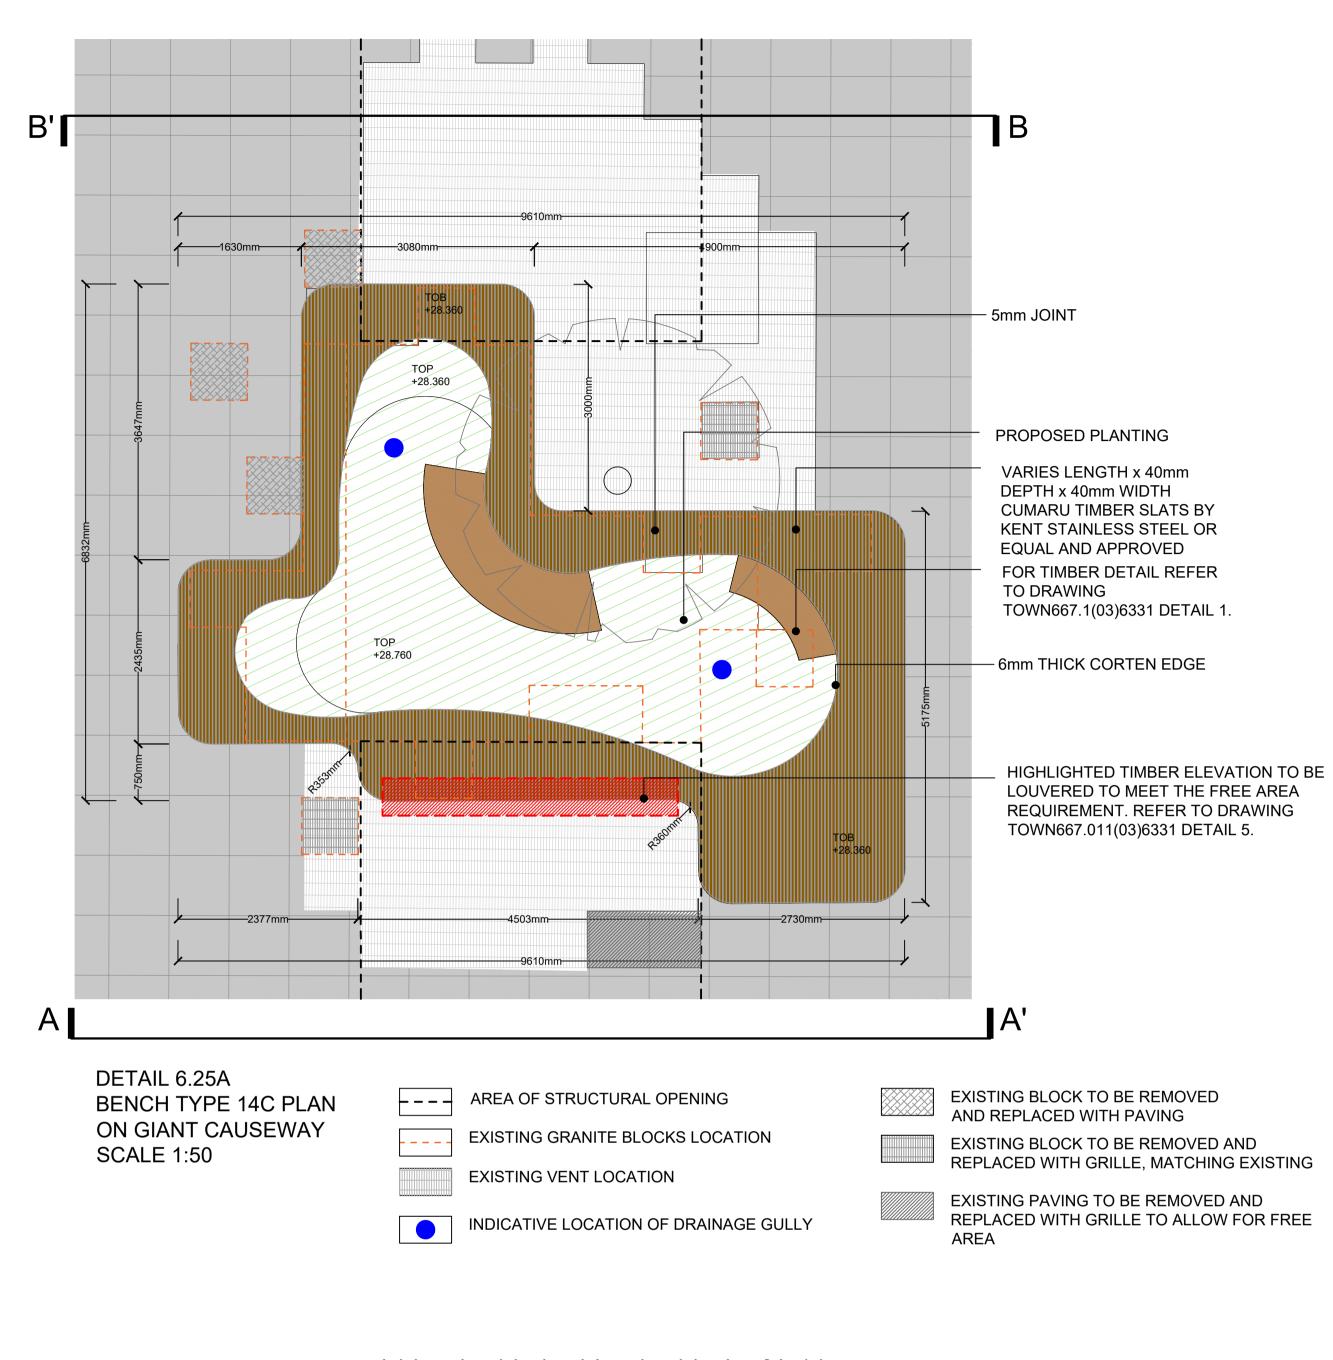

| REGENTS PLACE - PHASE 2 |
|-------------------------|
| REGENTS PLACE - PHASE Z |
|                         |
|                         |

BENCH TYPE 14C VIEW

NOT TO SCALE

| ROJECT NUMBER | DATE      |
|---------------|-----------|
| 67.01         | ALIG 2010 |

| DATE     |   |
|----------|---|
| AUG 2019 | 2 |

2019/5154/P Condition 3 Discharge

| TITLE                      | SCALE (@ A1) | DRAWN BY FL   |
|----------------------------|--------------|---------------|
| Detail 3.25 Bench Type 14C | 1:10         | CHECKED BY SP |