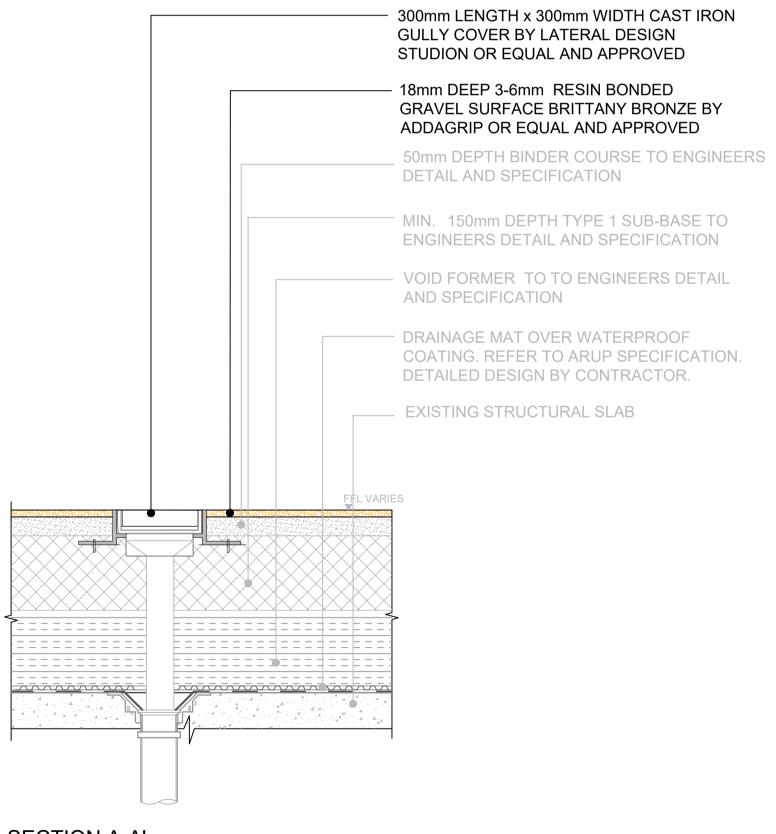

2019/5154/P Condition 3 Discharge

**REV** 

**DRAWN BY** GM SCALE (@ A1) 1:10 CHECKED BY SP Detail 4.03 Drinking Fountain Details

DRAWING NUMBER

DETAIL 6.01 TYPICAL SLOT DRAIN ON GRANITE PAVING TYPE B1 SCALE 1:10

50mm DEPTH TUFFBED BEDDING MORTAR BY STEINTEC OR EQUAL AND APPROVED STAINLESS STEEL ACCESS COVER BY KENT STAINLESS OR EQUAL AND APPROVED PAVING TYPE 1B 200mm WIDTH x 398mm LENGTH x 50mm DEPTH GRANITE PAVING BY MARSHALLS OR EQUAL AND APPROVED 50mm DEPTH TUFFBED BEDDING MORTAR BY STEINTEC OR EQUAL AND APPROVED 150mm CONCRETE SLAB TO ENGINEERS DETAIL AND SPECIFICATION VOID FORMER TO TO ENGINEERS DETAIL AND SPECIFICATION DRAINAGE MAT OVER WATERPROOF COATING. REFER TO ARUP SPECIFICATION. DETAILED DESIGN BY CONTRACTOR. EXISTING STRUCTURAL SLAB \_\_\_\_\_ — ASSUMED LOCATION OF THE GULLY SECTION B-B' SCALE 1:10

EXISTING PAVING

| GENERAL NOTES                                                                                                                                                                                                                                                                                                                       |
|-------------------------------------------------------------------------------------------------------------------------------------------------------------------------------------------------------------------------------------------------------------------------------------------------------------------------------------|
| 1. DO NOT SCALE DRAWING. 2. ALL SETTING OUT, LEVELS AND DIMENSIONS TO BE AGREED ON SITE. 3. THE DIMENSIONS OF ALL MATERIALS MUST BE CHECKED ON SITE BEFORE BEING LAID OUT. 4. THIS DRAWING MUST BE READ WITH THE RELEVANT SPECIFICATION CLAUSES AND DETAIL DRAWINGS. 5. ORDER OF CONSTRUCTION AND SETTING OUT TO BE AGREED ON SITE. |
| HEALTH AND SAFETY INFORMATION                                                                                                                                                                                                                                                                                                       |