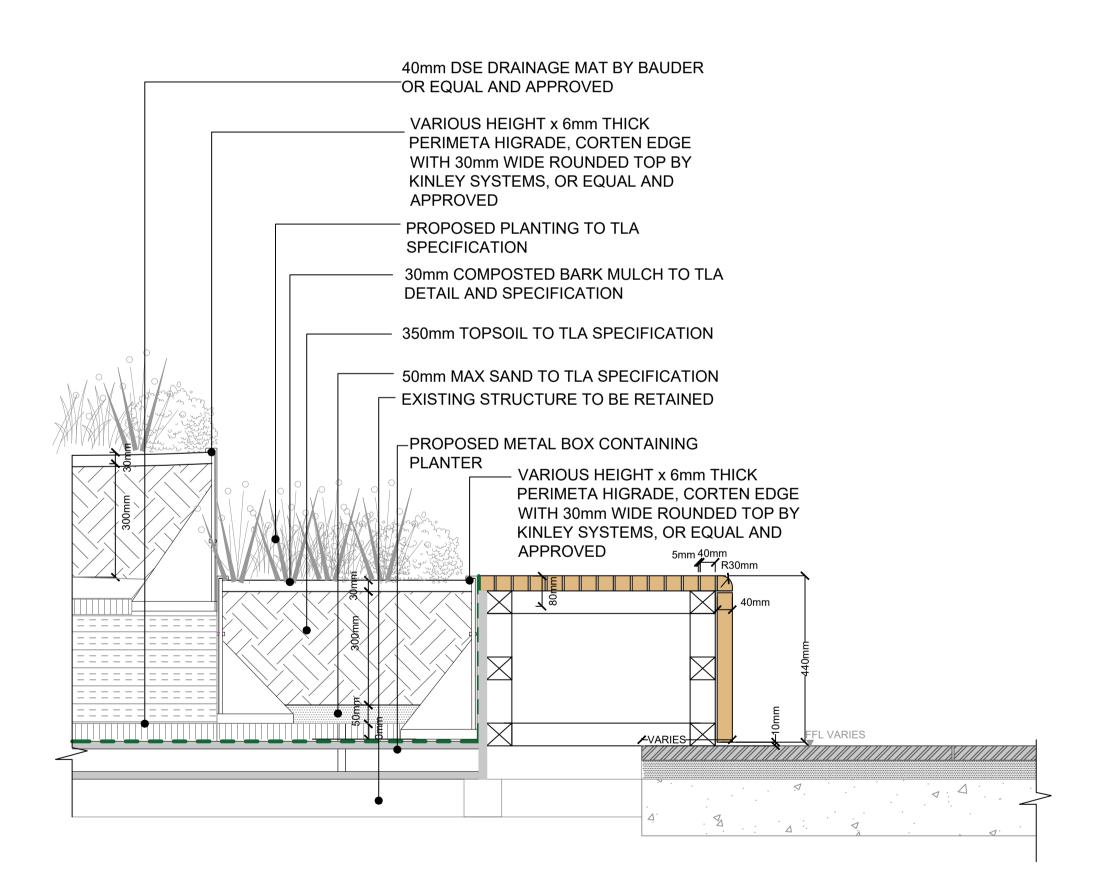

| 2019/5154/P Condition 3 Discharge |
|-----------------------------------|
|                                   |

PROPOSED PLANTING TO TLA

DETAIL AND SPECIFICATION

MAX. 50mm WASHED SAND

OR EQUAL AND APPROVED

30 mm COMPOSTED BARK MULCH TO TLA

MAX. 300mm INTENSIVE LIGHT WEIGHT

40mm DSE DRAINAGE MAT BY BAUDER

SPECIFICATION. DETAILED DESIGN BY

CONTRACTORS SPECIFICATION TO

EXISTING STRUCTURAL SLAB

WATERPROOFING SYSTEM: DRAINAGE MAT OVER

WATERPROOFING COATING. REFER TO ARUP

VOID FORMER UNDER PLANTING BEDS TO

COMPLY WITH ENGINEERS LOADING PLAN

SUBSTRATE BY BAUDER OR EQUAL AND

SPECIFICATION

APPROVED

CONTRACTOR

| TITLE                                          | SCALE (@ A1) | DRAWN BY GM   | DRAWING NUMBER |
|------------------------------------------------|--------------|---------------|----------------|
| Detail 7.01 Planter Build Up Details - Sheet 1 | 1:10         | CHECKED BY SP | TOWN667.01     |