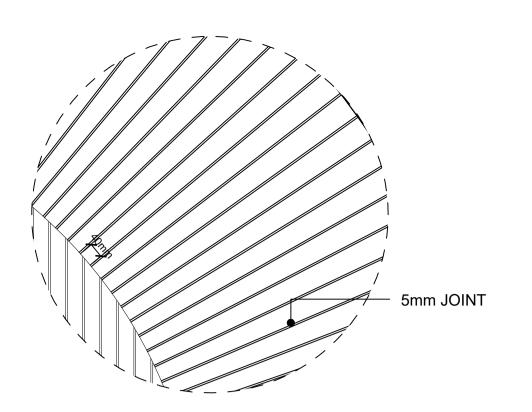

SCALE (@ A1) 1:10

DRAWN BY FL CHECKED BY SP

DRAWING NUMBER

TOWN667.01(03)6328

DETAIL 6.29A BENCH TYPE 14G PLAN ON GIANT CAUSEWAY SCALE 1:50

FRONT ELEVATION A-A' SCALE 1:20

| GENERAL NOTES                                         |
|-------------------------------------------------------|
| 1. DO NOT SCALE DRAWING.                              |
| 2.ALL SETTING OUT, LEVELS AND DIMENSIONS TO BE AGREED |
| ON SITE.                                              |
| 3.THE DIMENSIONS OF ALL MATERIALS MUST BE CHECKED ON  |
| SITE BEFORE BEING LAID OUT.                           |
| 4.THIS DRAWING MUST BE READ WITH THE RELEVANT         |
| SPECIFICATION CLAUSES AND DETAIL DRAWINGS.            |
| 5.ORDER OF CONSTRUCTION AND SETTING OUT TO BE         |
| ACREED ON SITE                                        |