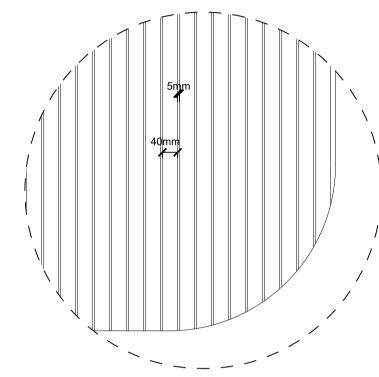

BACK ELEVATION B-B' SCALE 1:50

| GENERAL NOTES                                                |  |
|--------------------------------------------------------------|--|
| 1. DO NOT SCALE DRAWING.<br>2.ALL SETTING OUT, LEVELS AND DI |  |

IMENSIONS TO BE AGREED 3.THE DIMENSIONS OF ALL MATERIALS MUST BE CHECKED ON 3. THE DIMENSIONS OF ALL MATERIALS MUST BE CHECKE SITE BEFORE BEING LAID OUT. 4. THIS DRAWING MUST BE READ WITH THE RELEVANT SPECIFICATION CLAUSES AND DETAIL DRAWINGS. 5. ORDER OF CONSTRUCTION AND SETTING OUT TO BE AGREED ON SITE.