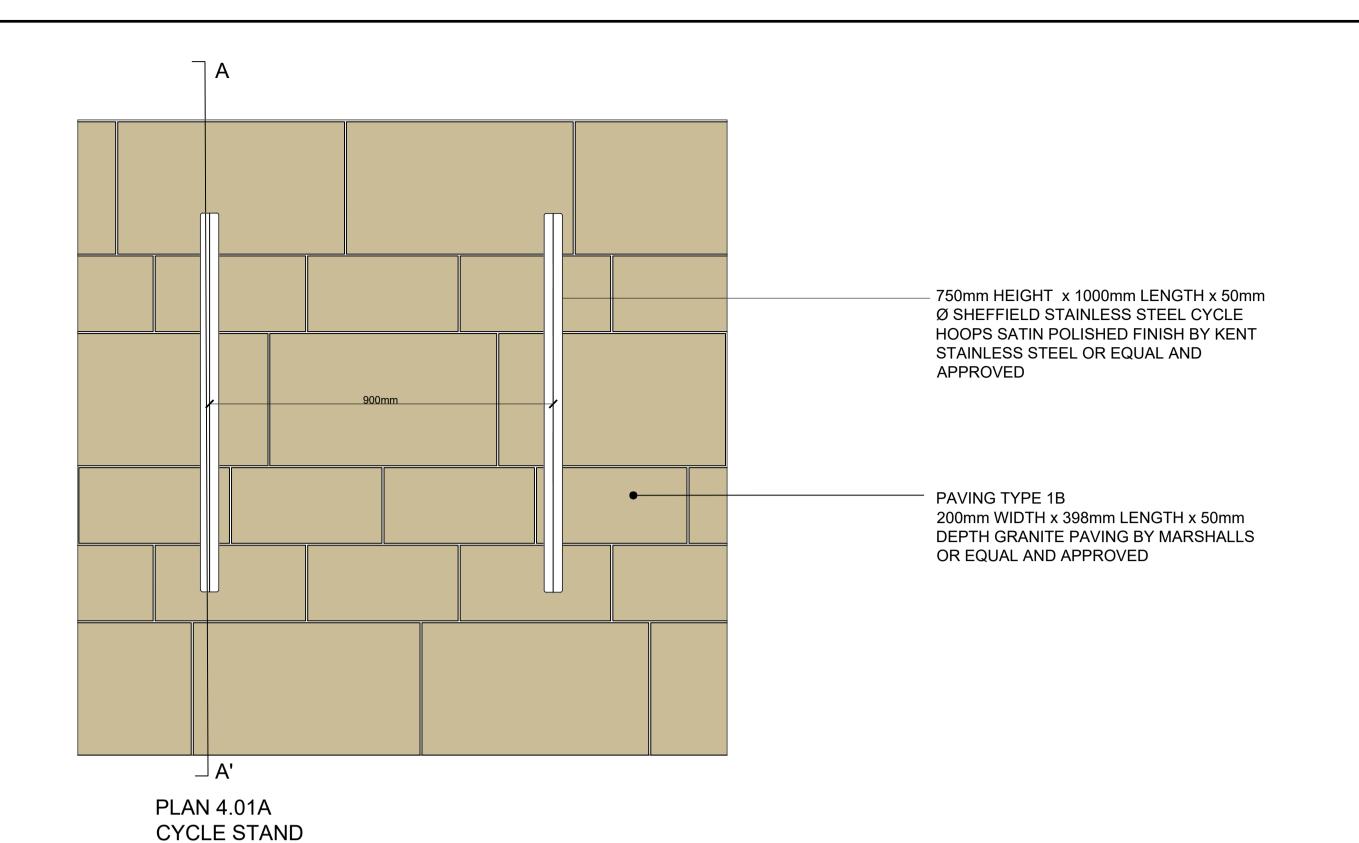

OSNABURGH STREET

SCALE 1:10

SECTION A-A' **SCALE 1:10** 

750mm HEIGHT x 1000mm LENGTH x 50mm Ø SHEFFIELD STAINLESS STEEL CYCLE HOOPS SATIN POLISHED FINISH BY KENT STAINLESS STEEL OR **EQUAL AND APPROVED** FOUNDATION TO CONTRACTORS DESIGN FFL VARIES 

> SECTION B-B' SCALE 1:10

JB'

PLAN 4.01B

SCALE 1:10

CYCLE STAND

ON EXISTING PAVING

**GENERAL NOTES** 00 First Issue 1. DO NOT SCALE DRAWING. 2.ALL SETTING OUT, LEVELS AND DIMENSIONS TO BE AGREED 01 Stage 3 Issue for Tender 3.THE DIMENSIONS OF ALL MATERIALS MUST BE CHECKED ON 02 Stage 3 3. THE DIMENSIONS OF ALL MATERIALS MUST BE CHECKE SITE BEFORE BEING LAID OUT. 4.THIS DRAWING MUST BE READ WITH THE RELEVANT SPECIFICATION CLAUSES AND DETAIL DRAWINGS. 5.ORDER OF CONSTRUCTION AND SETTING OUT TO BE AGREED ON SITE.