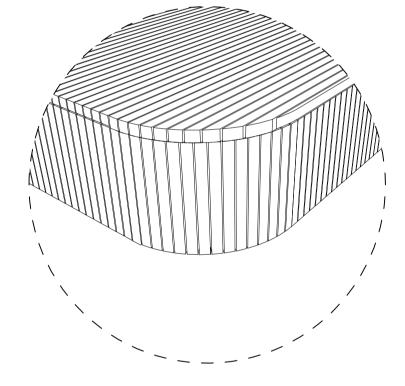

BACK ELEVATION B-B' SCALE 1:50

| CENEDAL NOTES |
|---------------|
| GENERAL NOTES |
|               |

1. DO NOT SCALE DRAWING. 2.ALL SETTING OUT, LEVELS AND DIMENSIONS TO BE AGREED ON SITE. 3.THE DIMENSIONS OF ALL MATERIALS MUST BE CHECKED ON 3. THE DIMENSIONS OF ALL MATERIALS MUST BE CHECKE SITE BEFORE BEING LAID OUT. 4.THIS DRAWING MUST BE READ WITH THE RELEVANT SPECIFICATION CLAUSES AND DETAIL DRAWINGS. 5.ORDER OF CONSTRUCTION AND SETTING OUT TO BE AGREED ON SITE.