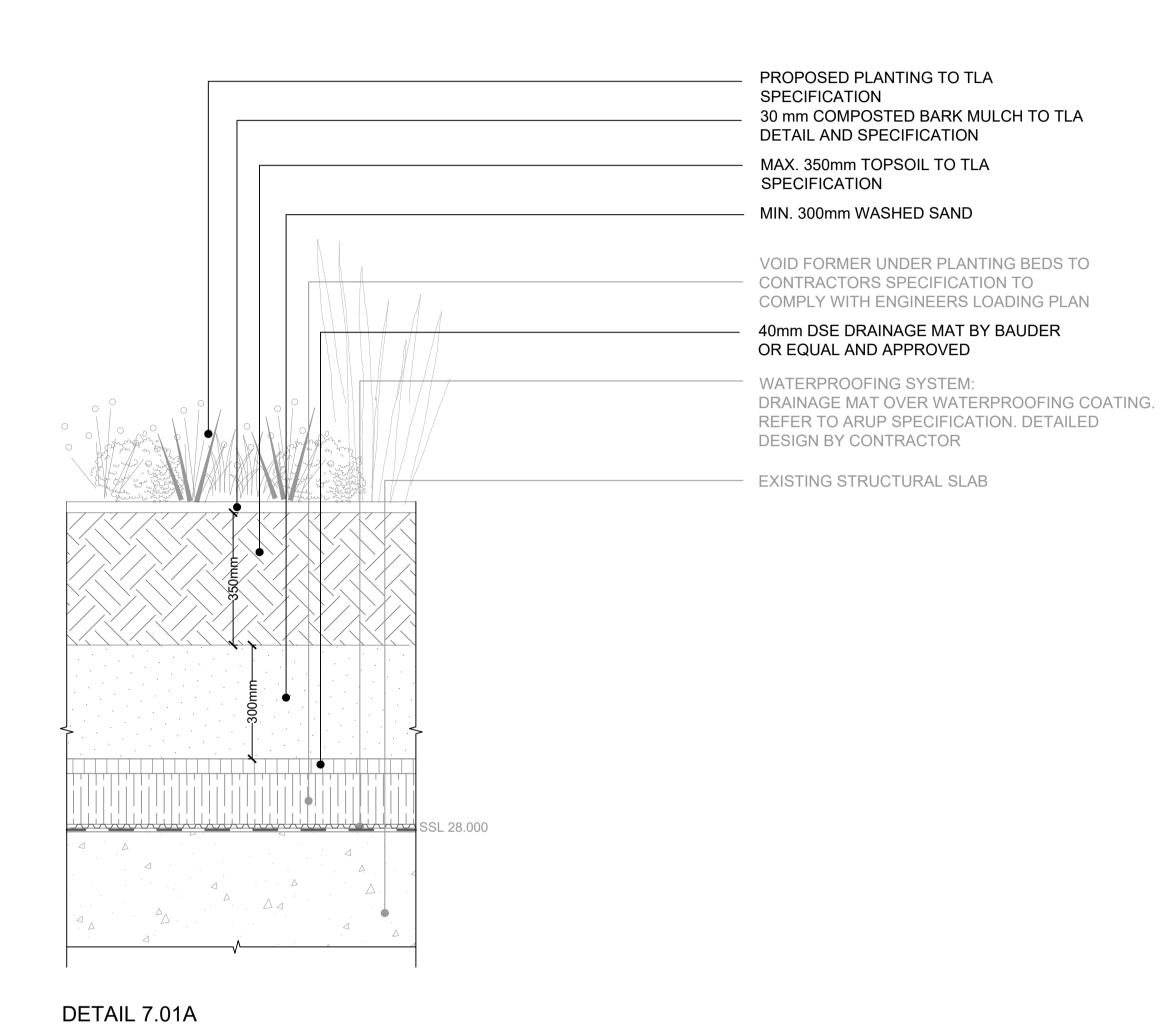

| 2019/5154/P Condition 3 Discharge |
|-----------------------------------|
|                                   |

PROPOSED PLANTING TO TLA

DETAIL AND SPECIFICATION

MAX. 50mm WASHED SAND

OR EQUAL AND APPROVED

30 mm COMPOSTED BARK MULCH TO TLA

MAX. 300mm INTENSIVE LIGHT WEIGHT

40mm DSE DRAINAGE MAT BY BAUDER

SPECIFICATION. DETAILED DESIGN BY

CONTRACTORS SPECIFICATION TO

EXISTING STRUCTURAL SLAB

WATERPROOFING SYSTEM: DRAINAGE MAT OVER

WATERPROOFING COATING. REFER TO ARUP

VOID FORMER UNDER PLANTING BEDS TO

COMPLY WITH ENGINEERS LOADING PLAN

SUBSTRATE BY BAUDER OR EQUAL AND

SPECIFICATION

APPROVED

CONTRACTOR

| TITLE                                          | SCALE (@ A1) | DRAWN BY GM   | DRAWING NUMBER |
|------------------------------------------------|--------------|---------------|----------------|
| Detail 7.01 Planter Build Up Details - Sheet 1 | 1:10         | CHECKED BY SP | TOWN667.01     |