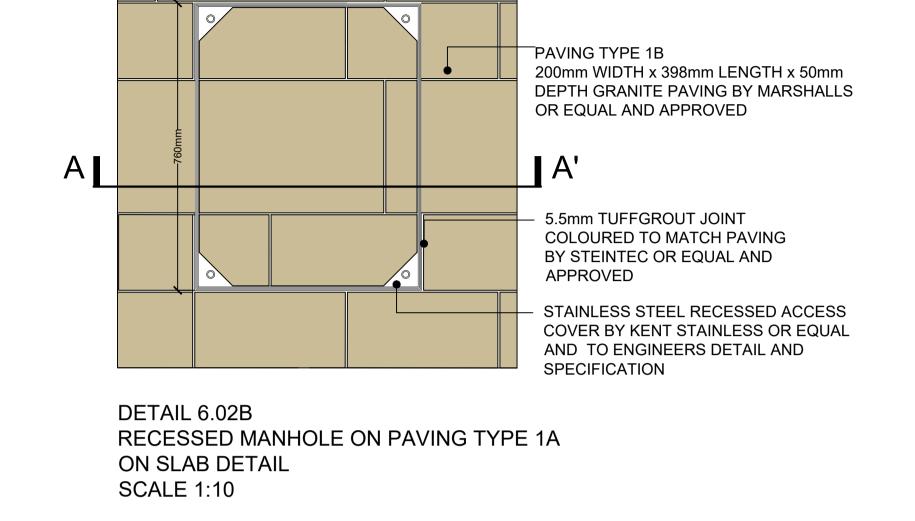

DETAIL 6.02A TYPICAL GULLY ON RESIN BONDED SURFACE SCALE 1:10

SECTION A-A' SCALE 1:10

PAVING TYPE 1B

350mm WIDTH x 600mm LENGTH x 50mm

MARSHALLS OR EQUAL AND APPROVED

DEPTH GRANITE PAVING BY

SECTION B-B' SCALE 1:10

| GENERAL NOTES                                                                          |
|----------------------------------------------------------------------------------------|
| DO NOT SCALE DRAWING.  ALL SETTING OUT, LEVELS AND DIMENSIONS TO BE AGREE N SITE.      |
| THE DIMENSIONS OF ALL MATERIALS MUST BE CHECKED OF THE BEFORE BEING LAID OUT.          |
| THIS DRAWING MUST BE READ WITH THE RELEVANT. PECIFICATION CLAUSES AND DETAIL DRAWINGS. |
| ORDER OF CONSTRUCTION AND SETTING OUT TO BE                                            |