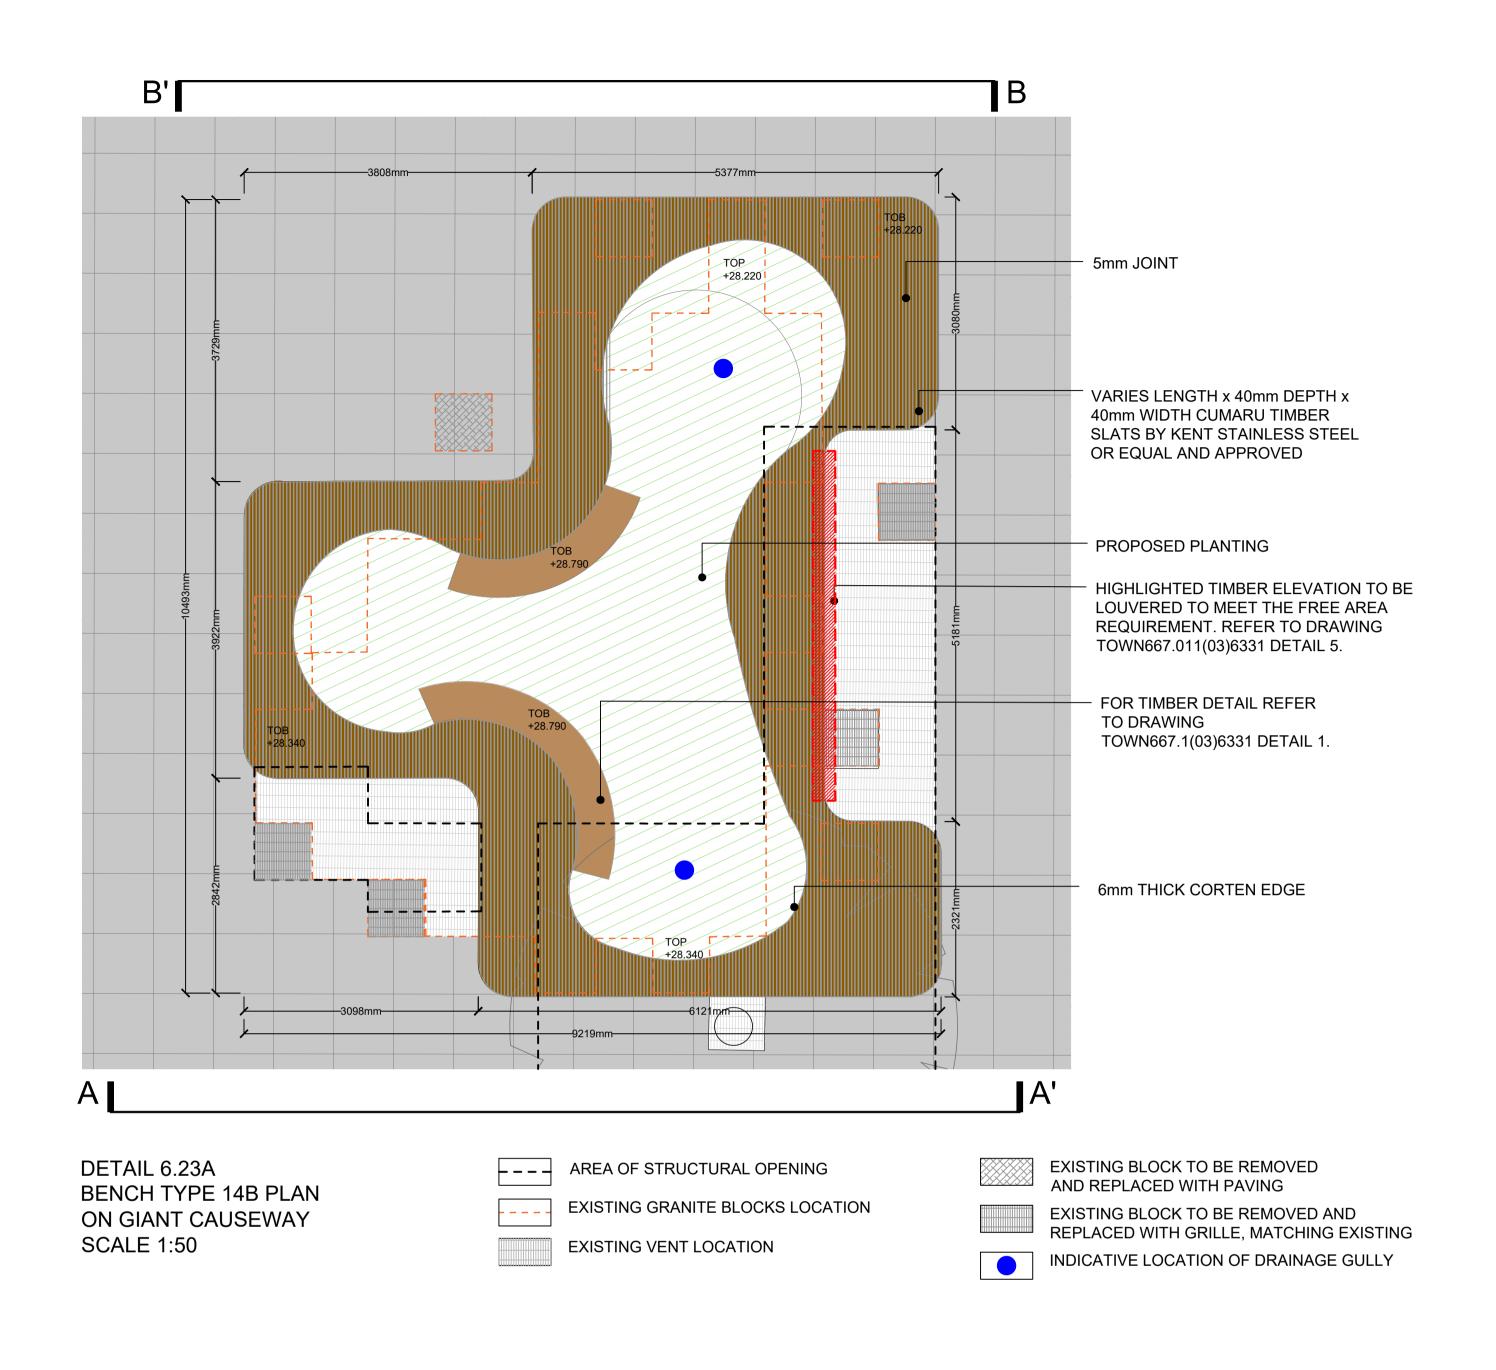

| PROJECT                 |
|-------------------------|
| REGENTS PLACE - PHASE 2 |

BENCH TYPE 14B VIEW

NOT TO SCALE

| PROJECT NUMBER | DATE     |
|----------------|----------|
| 667.01         | AUG 2019 |

2019/5154/P Condition 3 Discharge

**DRAWING NUMBER** 

| TITLE                      | SCALE (@ A1) | DRAWN BY GM   |
|----------------------------|--------------|---------------|
| Detail 3.24 Bench Type 14B | 1:10         | CHECKED BY SP |