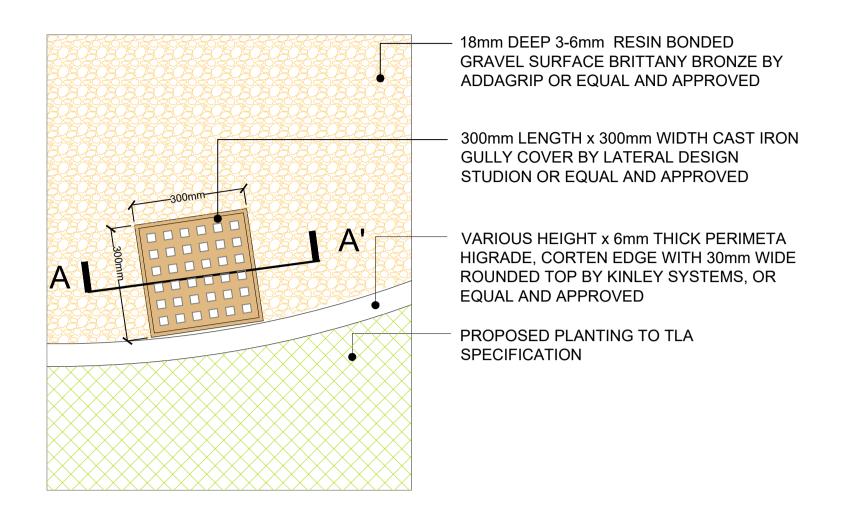

2019/5154/P Condition 3 Discharge

**REV** 

**DRAWN BY** GM SCALE (@ A1) 1:10 CHECKED BY SP Detail 4.03 Drinking Fountain Details

DRAWING NUMBER

DETAIL 6.01 TYPICAL SLOT DRAIN ON GRANITE PAVING TYPE B1 SCALE 1:10

50mm DEPTH TUFFBED BEDDING MORTAR BY STEINTEC OR EQUAL AND APPROVED STAINLESS STEEL ACCESS COVER BY KENT STAINLESS OR EQUAL AND APPROVED PAVING TYPE 1B 200mm WIDTH x 398mm LENGTH x 50mm DEPTH GRANITE PAVING BY MARSHALLS OR EQUAL AND APPROVED 50mm DEPTH TUFFBED BEDDING MORTAR BY STEINTEC OR EQUAL AND APPROVED 150mm CONCRETE SLAB TO ENGINEERS DETAIL AND SPECIFICATION VOID FORMER TO TO ENGINEERS DETAIL AND SPECIFICATION DRAINAGE MAT OVER WATERPROOF COATING. REFER TO ARUP SPECIFICATION. DETAILED DESIGN BY CONTRACTOR. EXISTING STRUCTURAL SLAB \_\_\_\_\_ — ASSUMED LOCATION OF THE GULLY SECTION B-B' SCALE 1:10

EXISTING PAVING

| GENERAL NOTES                                                                                                                                                                                                                                                                                                                       |
|-------------------------------------------------------------------------------------------------------------------------------------------------------------------------------------------------------------------------------------------------------------------------------------------------------------------------------------|
| 1. DO NOT SCALE DRAWING. 2. ALL SETTING OUT, LEVELS AND DIMENSIONS TO BE AGREED ON SITE. 3. THE DIMENSIONS OF ALL MATERIALS MUST BE CHECKED ON SITE BEFORE BEING LAID OUT. 4. THIS DRAWING MUST BE READ WITH THE RELEVANT SPECIFICATION CLAUSES AND DETAIL DRAWINGS. 5. ORDER OF CONSTRUCTION AND SETTING OUT TO BE AGREED ON SITE. |
| HEALTH AND SAFETY INFORMATION                                                                                                                                                                                                                                                                                                       |