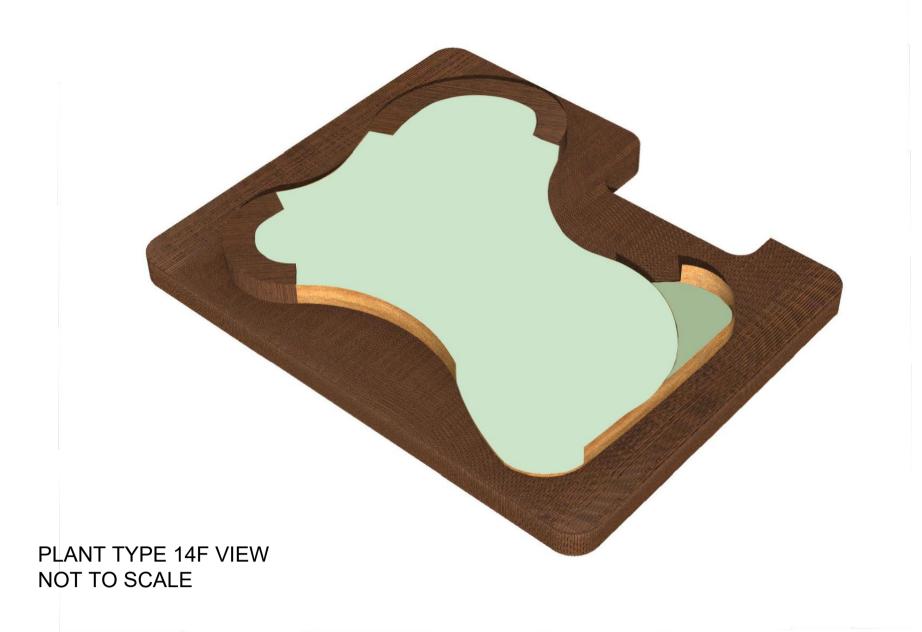

| PROJECT                 |  |
|-------------------------|--|
| REGENTS PLACE - PHASE 2 |  |

| PROJECT NUMBER |  |
|----------------|--|
| 667.01         |  |

AUG 2019

2019/5154/P Condition 3 Discharge

Detail 3.26 Bench Type 14F