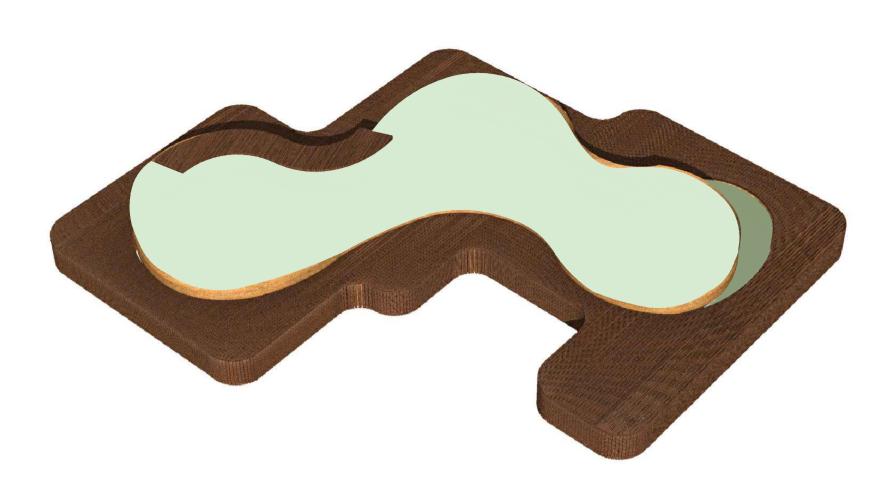

| FL   | DRAWING NUMBER     |
|------|--------------------|
| Y SP | TOWN667.01(03)6325 |

BENCH TYPE 14D VIEW NOT TO SCALE

1. DO NOT SCALE DRAWING.
2. ALL SETTING OUT, LEVELS AND DIMENSIONS TO BE AGREED ON SITE.
3. THE DIMENSIONS OF ALL MATERIALS MUST BE CHECKED ON SITE BEFORE BEING LAID OUT.
4. THIS DRAWING MUST BE READ WITH THE RELEVANT SPECIFICATION CLAUSES AND DETAIL DRAWINGS.
5. ORDER OF CONSTRUCTION AND SETTING OUT TO BE AGREED ON SITE.

REV

| TITLE                      | SCALE (@ A1) | DRAWN BY FL   |
|----------------------------|--------------|---------------|
| Detail 3.26 Bench Type 14D | 1:10         | CHECKED BY SP |

DRAWING NUMBER