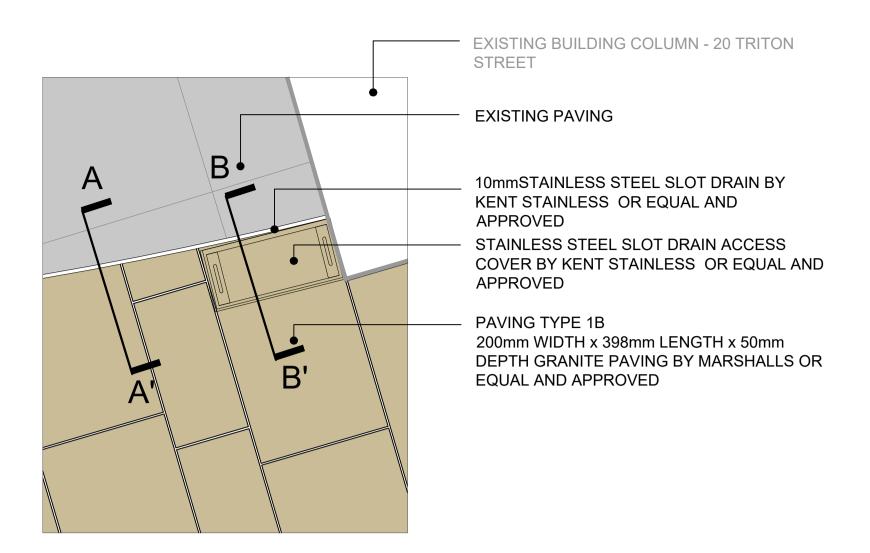

2019/5154/P Condition 3 Discharge

**REV** 

**DRAWN BY** GM SCALE (@ A1) 1:10 CHECKED BY SP Detail 4.03 Drinking Fountain Details

DRAWING NUMBER

DETAIL 6.01 TYPICAL SLOT DRAIN ON GRANITE PAVING TYPE B1 SCALE 1:10