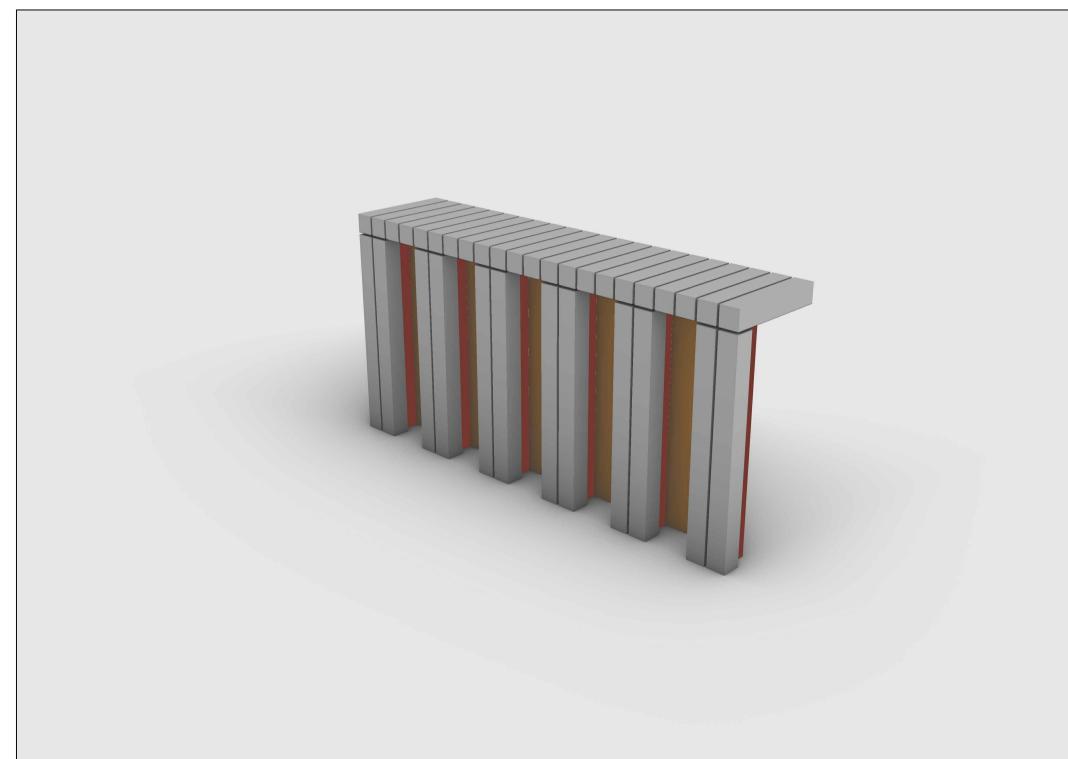

BENCH TYPE 14A VIEW

NOT TO SCALE

HEALTH AND SAFETY INFORMATION
REFER TO HEALTH AND SAFETY FILE.

| Rev              | Description | Date     |   |
|------------------|-------------|----------|---|
| 00 First Issue   |             | 20.09.19 | - |
| 01 Stage 3 Issue |             | 08.11.19 | E |
|                  |             |          | - |
|                  |             |          | E |
|                  |             |          |   |
|                  |             |          |   |
|                  |             |          |   |
|                  |             |          | í |

| PROJECT                 |
|-------------------------|
| REGENTS PLACE - PHASE 2 |

BENCH TYPE 14B VIEW

NOT TO SCALE

| PROJECT NUMBER | DATE     |
|----------------|----------|
| 667.01         | AUG 2019 |