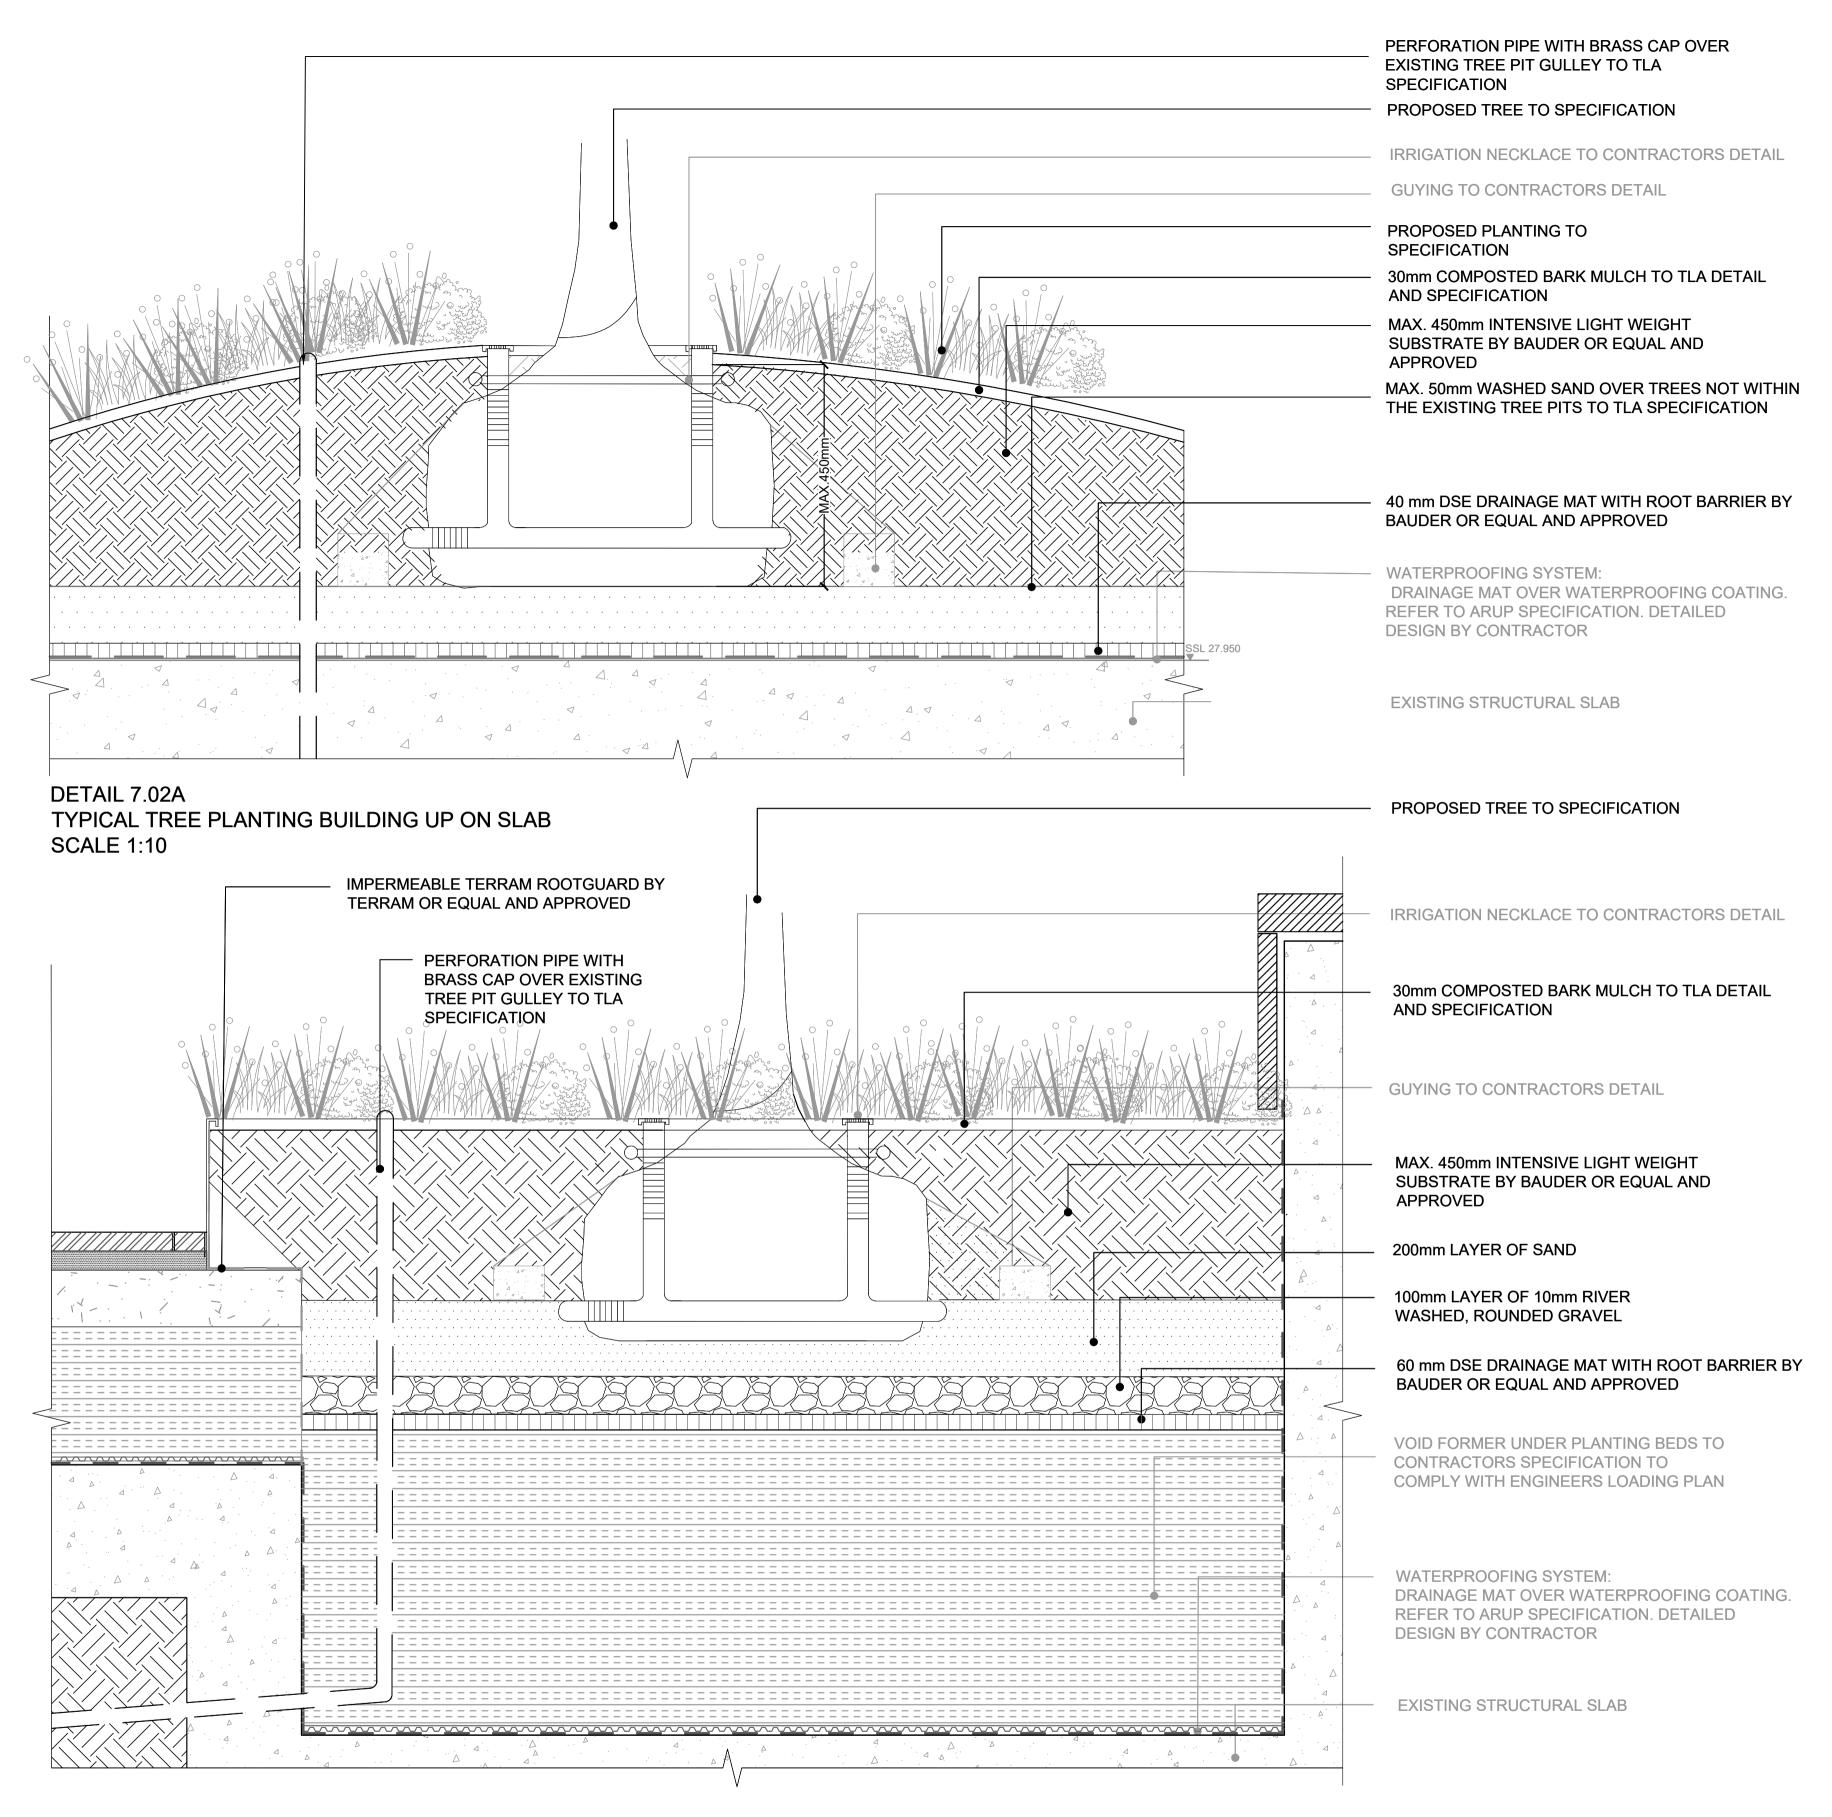

DETAIL 7.02B TYPICAL TREE PLANTING BUILD UP ON SLAB **SCALE 1:10** 

| GENERAL NOTES                                                                                                                                                                                                                                                                                                                   |
|---------------------------------------------------------------------------------------------------------------------------------------------------------------------------------------------------------------------------------------------------------------------------------------------------------------------------------|
| 1. DO NOT SCALE DRAWING. 2.ALL SETTING OUT, LEVELS AND DIMENSIONS TO BE AGREED ON SITE. 3.THE DIMENSIONS OF ALL MATERIALS MUST BE CHECKED ON SITE BEFORE BEING LAID OUT. 4.THIS DRAWING MUST BE READ WITH THE RELEVANT SPECIFICATION CLAUSES AND DETAIL DRAWINGS. 5.ORDER OF CONSTRUCTION AND SETTING OUT TO BE AGREED ON SITE. |
| HEALTH AND SAFETY INFORMATION                                                                                                                                                                                                                                                                                                   |
| REFER TO HEALTH AND SAFETY FILE.                                                                                                                                                                                                                                                                                                |

| Rev                      | Description | Date       |
|--------------------------|-------------|------------|
| 00 First Issue           |             | 12.08.2019 |
| 01 Stage 3 Issue for Ten | der         | 11.09.19   |
| 02 Stage 3               |             | 08.11.19   |
|                          |             |            |
|                          |             |            |
|                          |             |            |
|                          |             |            |
|                          |             | İ          |

British Land 45 Seymour Street, London W1H 7LX Telephone: 020 7486 4466 Fax: 020 7935 5552 E-Mail info@britishland.com

CLIENT

TOWNSHEND LANDSCAPEARCHITECTS

CONSULTANT

Northumberland House 303-306 High Holborn | London WC1V 7JZ E-mail: tla@townshendla.com Telephone: 020 7729 9333

| REGENTS PLACE - PHASE 2 |  |
|-------------------------|--|
|                         |  |

**PROJECT** 

PROJECT NUMBER DATE AUGUST 2019

2019/5154/P Condition 3 Discharge

**DRAWN BY** GM SCALE (@ A1) CHECKED BY SP Detail 7.02 Planter Build Up Details - Sheet 2

**DRAWING NUMBER** 