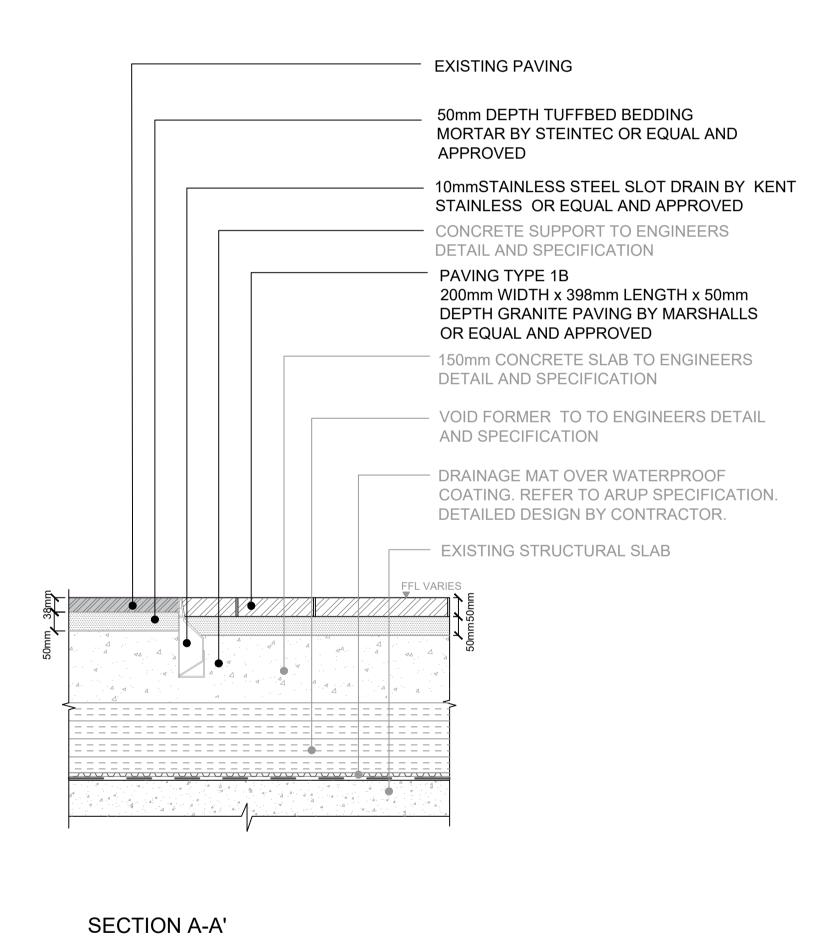

2019/5154/P Condition 3 Discharge

**REV** 

**DRAWN BY** GM SCALE (@ A1) 1:10 CHECKED BY SP Detail 4.03 Drinking Fountain Details

DRAWING NUMBER

DETAIL 6.01 TYPICAL SLOT DRAIN ON GRANITE PAVING TYPE B1 SCALE 1:10

50mm DEPTH TUFFBED BEDDING MORTAR BY STEINTEC OR EQUAL AND APPROVED STAINLESS STEEL ACCESS COVER BY KENT STAINLESS OR EQUAL AND APPROVED PAVING TYPE 1B 200mm WIDTH x 398mm LENGTH x 50mm DEPTH GRANITE PAVING BY MARSHALLS OR EQUAL AND APPROVED 50mm DEPTH TUFFBED BEDDING MORTAR BY STEINTEC OR EQUAL AND APPROVED 150mm CONCRETE SLAB TO ENGINEERS DETAIL AND SPECIFICATION VOID FORMER TO TO ENGINEERS DETAIL AND SPECIFICATION DRAINAGE MAT OVER WATERPROOF COATING. REFER TO ARUP SPECIFICATION. DETAILED DESIGN BY CONTRACTOR. EXISTING STRUCTURAL SLAB \_\_\_\_\_ — ASSUMED LOCATION OF THE GULLY SECTION B-B' SCALE 1:10