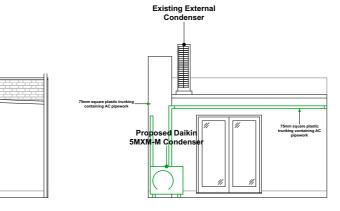

## www.lambertsurv.co.uk

This drawing is the copyright of Lamberts and may not be reproduced without written consent. Do not scale this drawing. All dimensions to be checked on site before work commences.

|      | REVISION                                 | NS         |          |
|------|------------------------------------------|------------|----------|
| REV. | DESCRIPTION                              |            | APPROVED |
| Α    | Updated condensor and pipework positions | 26/10/2021 | PV       |





Roof Elevation 6



**Roof Elevation 5** 



**Courtyard Elevation 3** 

**Courtyard Elevation 2** 



**Courtyard Elevation 4** 

|    |    | SCALE |    |    |
|----|----|-------|----|----|
|    | 1m |       | 3m |    |
| 0m |    | 2m    |    | 4m |

## TITLE

Proposed Courtyard and Roof Elevations

SITE

9 Lincoln's Inn Fields, London,

WC2A 3BP



Aztec Row, 3 Berners Road London, N1 0PW tel: 020 7837 8110

| Oct 2021   Scale 1:100@A3 |
|---------------------------|
| · .                       |

98288/P03/Rev A

HV