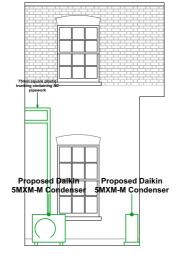

## www.lambertsurv.co.uk

This drawing is the copyright of Lamberts and may not be reproduced without written consent. Do not scale this drawing. All dimensions to be checked on site before work commences.

|      | REVISION                                 | NS         |          |
|------|------------------------------------------|------------|----------|
| REV. | DESCRIPTION                              |            | APPROVED |
| Α    | Updated condensor and pipework positions | 26/10/2021 | PV       |





Roof Elevation 6



**Roof Elevation 5** 



**Courtyard Elevation 3** 

**Courtyard Elevation 2** 



**Courtyard Elevation 4** 

|    |    | SCALE |    |    |
|----|----|-------|----|----|
|    | 1m |       | 3m |    |
| 0m |    | 2m    |    | 4m |

## TITLE

Proposed Courtyard and Roof Elevations

SITE

9 Lincoln's Inn Fields, London,

WC2A 3BP



Aztec Row, 3 Berners Road London, N1 0PW tel: 020 7837 8110

| Oct 2021   Scale 1:100@A3 |
|---------------------------|
| · .                       |

98288/P03/Rev A

HV