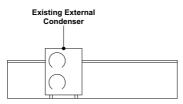

## www.lambertsurv.co.uk

This drawing is the copyright of Lamberts and may not be reproduced without written consent. Do not scale this drawing. All dimensions to be checked on site before work commences.

|      | REVISION                                 | NS         |          |
|------|------------------------------------------|------------|----------|
| REV. | DESCRIPTION                              |            | APPROVED |
| Α    | Updated condensor and pipework positions | 26/10/2021 | PV       |





Roof Elevation 6



**Roof Elevation 5** 



**Courtyard Elevation 3** 

**Courtyard Elevation 2** 



**Courtyard Elevation 4** 

|    |    | SCALE |    |    |
|----|----|-------|----|----|
|    | 1m |       | 3m |    |
| 0m |    | 2m    |    | 4m |

## TITLE

Proposed Courtyard and Roof Elevations

SITE

9 Lincoln's Inn Fields, London,

WC2A 3BP



Aztec Row, 3 Berners Road London, N1 0PW tel: 020 7837 8110

| Oct 2021   Scale 1:100@A3 |
|---------------------------|
| · .                       |

98288/P03/Rev A

HV