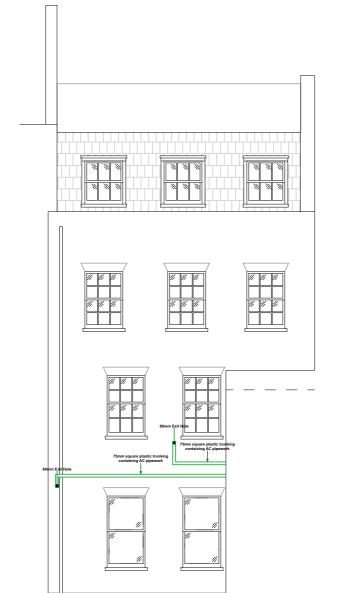

Roof Elevation 6

**Roof Elevation 5** 

**Courtyard Elevation 3** 

**Courtyard Elevation 2** 

**Courtyard Elevation 4** 

|    |    | SCALE |    |    |
|----|----|-------|----|----|
|    | 1m |       | 3m |    |
| 0m |    | 2m    |    | 4m |