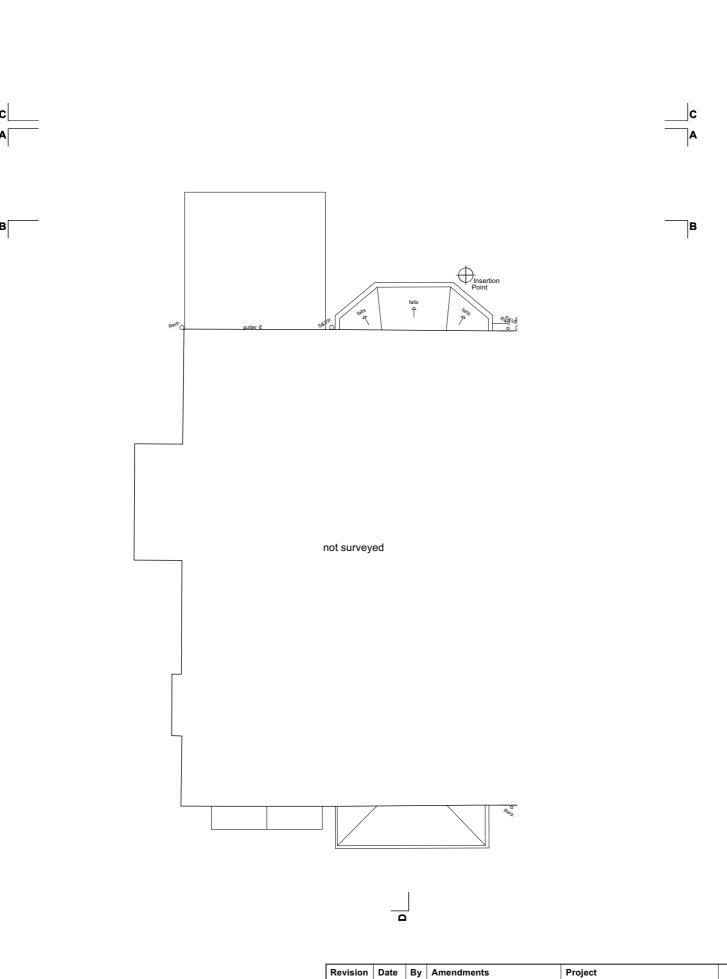

PLANTED BEDS
57 sqm

LAWN
48 sqm

TOTAL PERMEABLE
105sqm

HARD STANDING
96.5 sqm

ROOF COVERING
5 sqm

96.5 sqm

TOTAL IMPERMEABLE

В