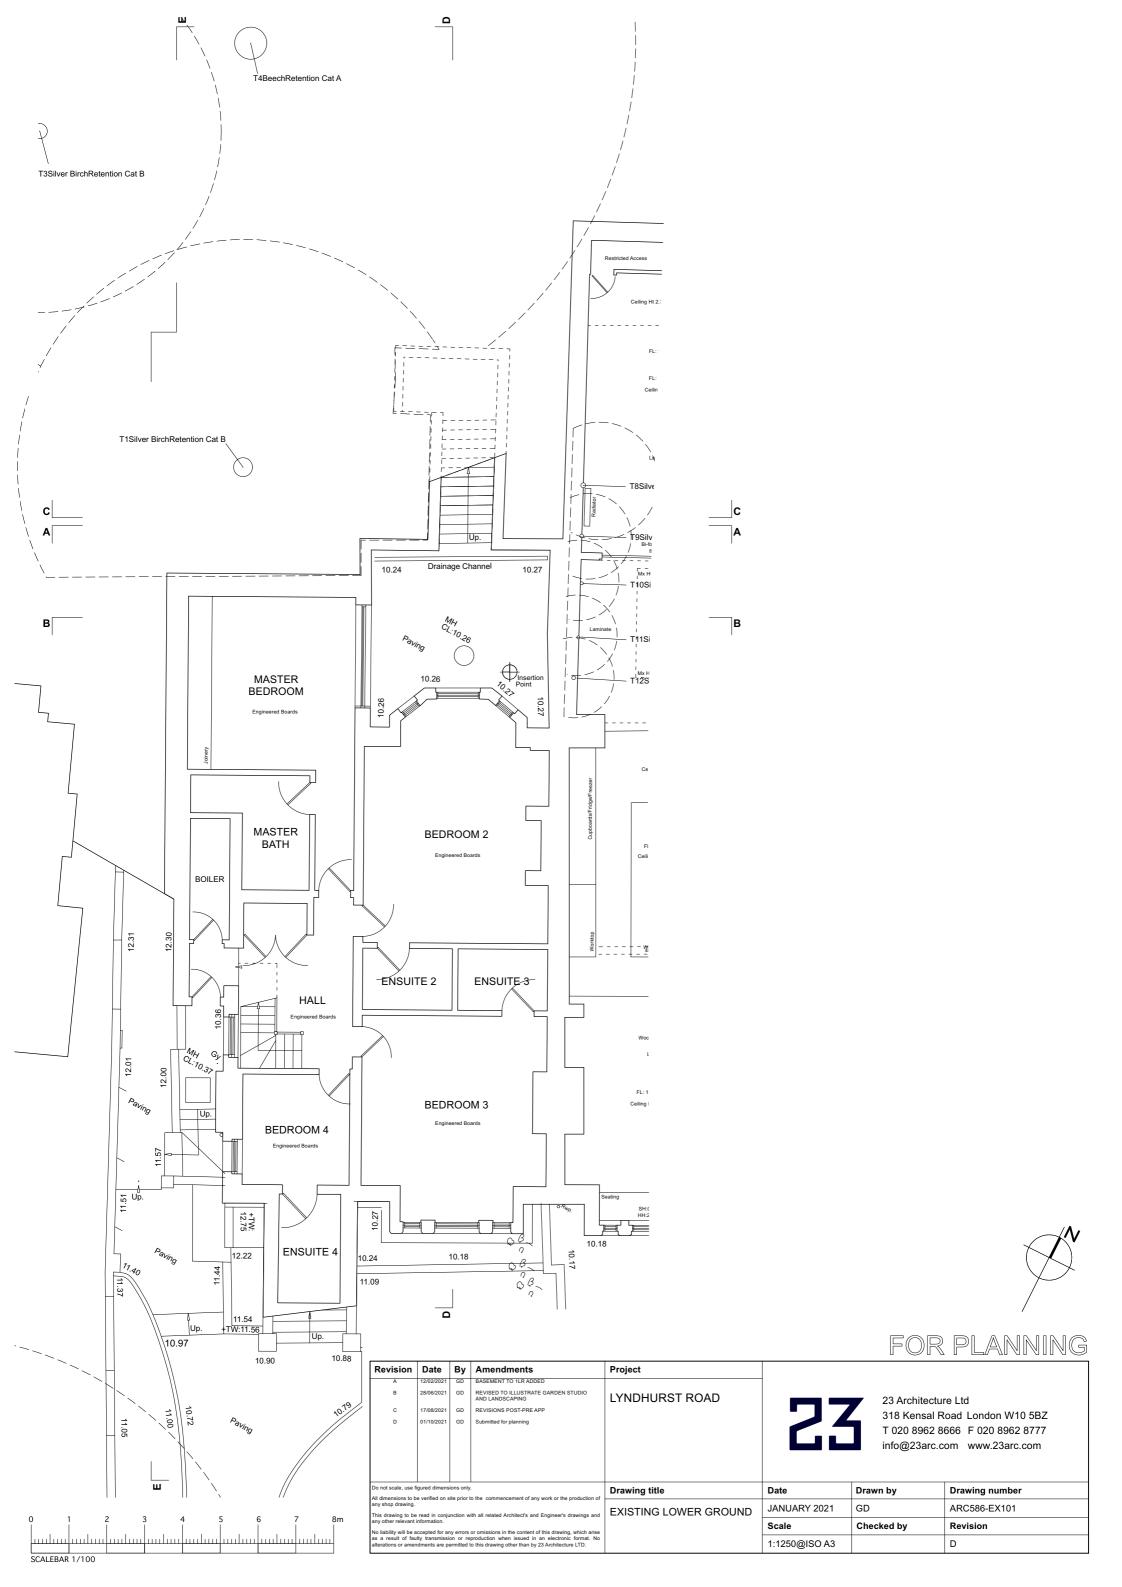

| ( | ) .       | 1 2    | 2 3     | 3 4    | 4 !  | 5 | 6      | 7 8  | 3m |
|---|-----------|--------|---------|--------|------|---|--------|------|----|
|   | l         | ll     | luuluu. | laalaa | <br> | l | luuluu | <br> |    |
|   | SCAL FRAR | 1 (100 |         |        |      |   |        |      |    |