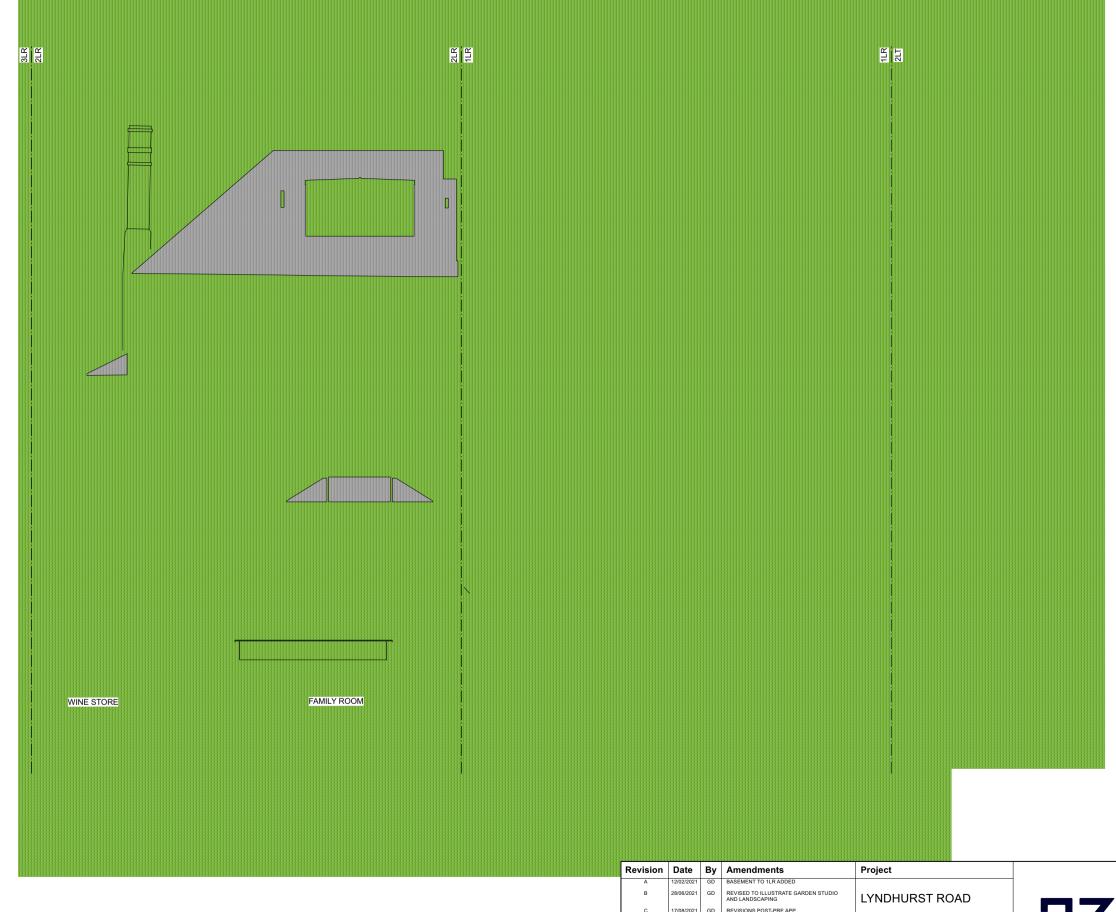

|                                                                                                                 | Date                                             | ву        | Amenaments                                             | Project                             |                   |                          |                                           |
|-----------------------------------------------------------------------------------------------------------------|--------------------------------------------------|-----------|--------------------------------------------------------|-------------------------------------|-------------------|--------------------------|-------------------------------------------|
| A                                                                                                               | 12/02/2021                                       | GD        | BASEMENT TO 1LR ADDED                                  |                                     |                   |                          |                                           |
| В                                                                                                               | 28/06/2021                                       | GD        | REVISED TO ILLUSTRATE GARDEN STUDIO<br>AND LANDSCAPING | LYNDHURST ROAD                      |                   | 23 Architectu            | ure Ltd                                   |
| С                                                                                                               | 17/08/2021                                       | GD        | REVISIONS POST-PRE APP                                 |                                     |                   | 219 Kancal I             | Road London W10 5BZ                       |
| D                                                                                                               | 01/10/2021                                       | GD        | Submitted for planning                                 |                                     | 23                | T 020 8962 8 info@23arc. | 8666 F 020 8962 8777<br>com www.23arc.com |
|                                                                                                                 |                                                  |           |                                                        |                                     |                   |                          |                                           |
|                                                                                                                 | -                                                |           |                                                        | Drawing title                       | Date              | Drawn by                 | Drawing number                            |
| All dimensions to bany shop drawing.                                                                            | e verified on s                                  | ite prior | to the commencement of any work or the production of   |                                     | Date JANUARY 2021 | Drawn by                 | Drawing number ARC586-EX103               |
| any shop drawing.                                                                                               | e verified on s                                  | ite prior |                                                        | Drawing title  EXISTING FIRST FLOOR | JANUARY 2021      | GD                       | ARC586-EX103                              |
| All dimensions to be<br>any shop drawing.<br>This drawing to be<br>any other relevant<br>No liability will be a | e verified on s<br>read in conju<br>information. | nction w  | to the commencement of any work or the production of   |                                     |                   |                          | -                                         |