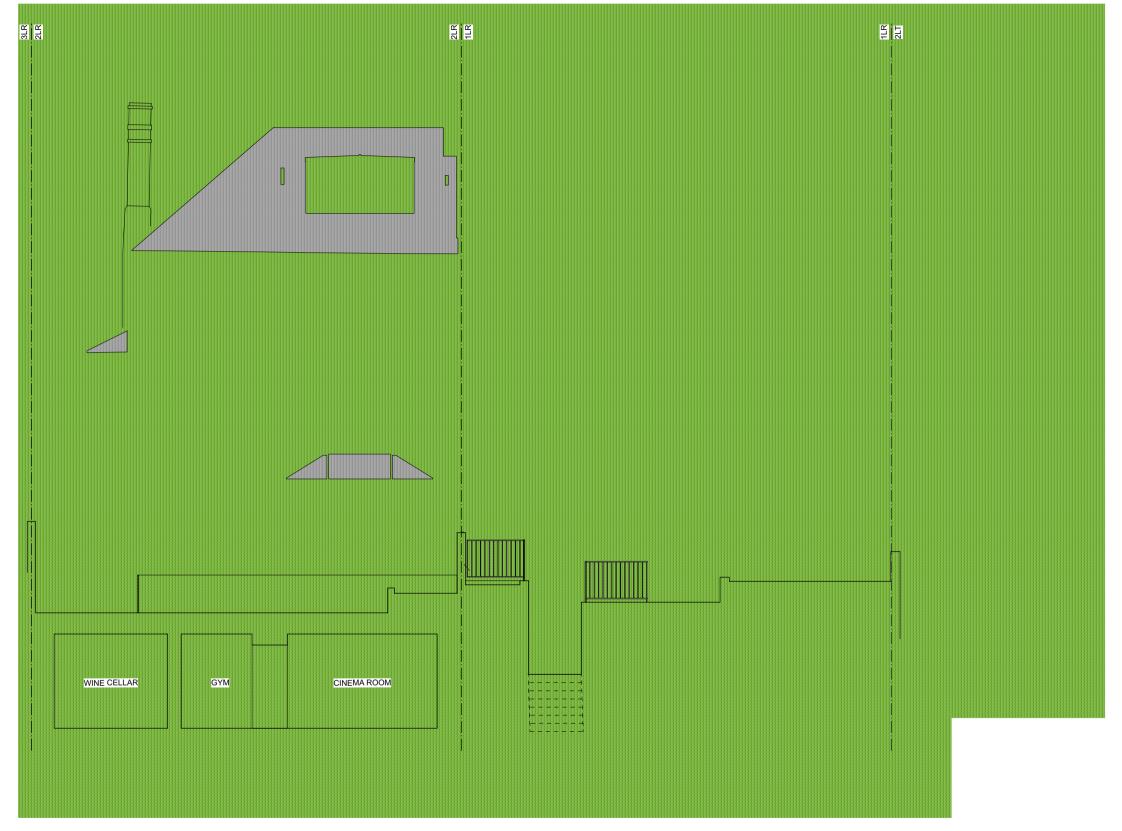

PLANTED BEDS
57 sqm

LAWN
48 sqm

TOTAL PERMEABLE
105sqm

HARD STANDING
96.5 sqm

ROOF COVERING
5 sqm

96.5 sqm

TOTAL IMPERMEABLE

В