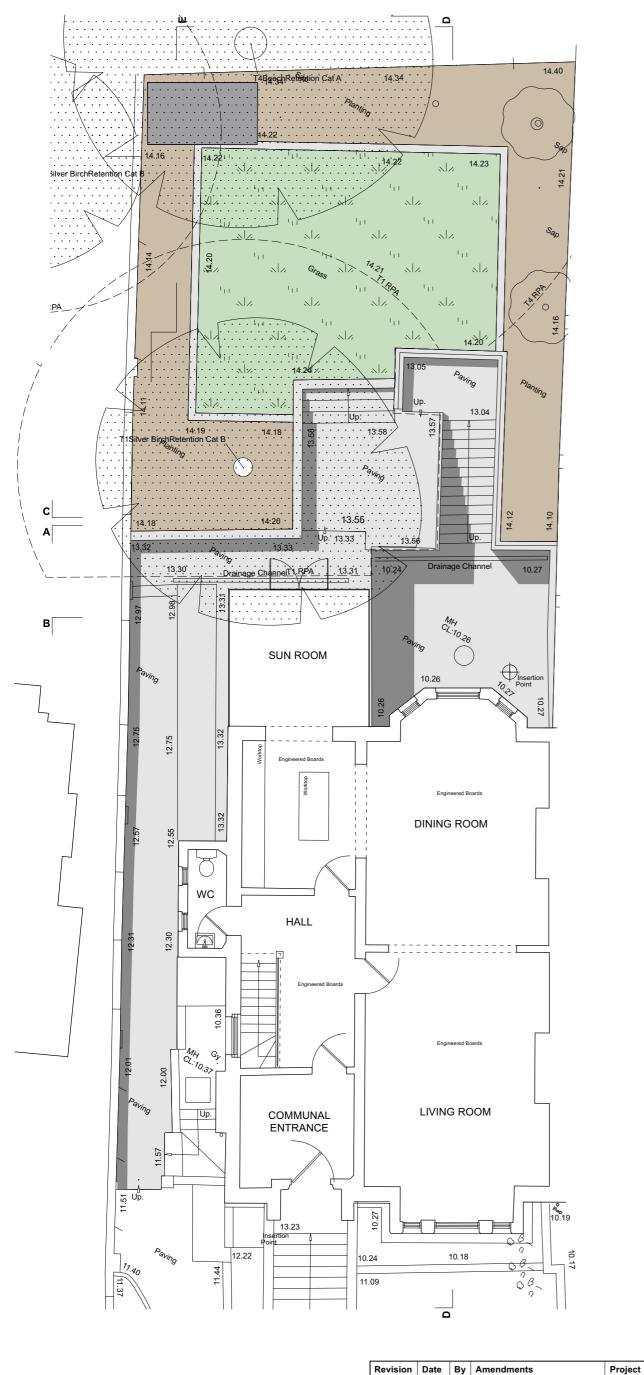

PLANTED BEDS
57 sqm

LAWN
48 sqm

TOTAL PERMEABLE
105sqm

HARD STANDING
96.5 sqm

ROOF COVERING
5 sqm

96.5 sqm

TOTAL IMPERMEABLE

В