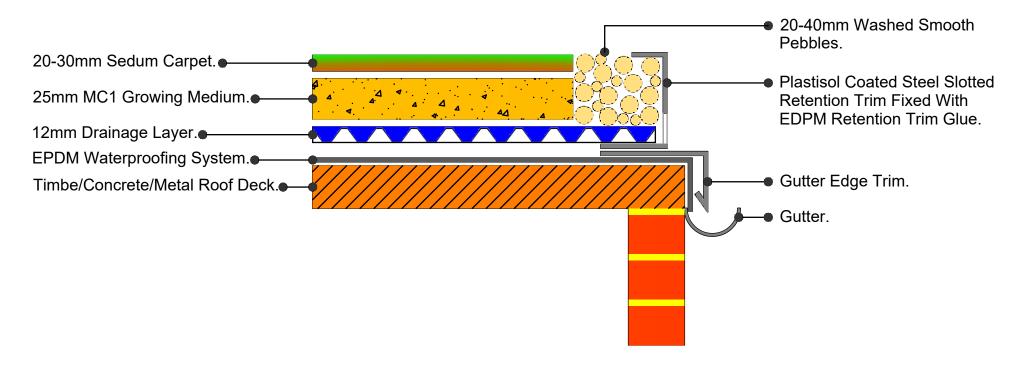

### Description.

Fully Grown Slimline Sedum Roof Pack includes: 12mm roof drainage system, 25mm pre-blended lightweight engineered growing medium and fully grown sedum carpet roll.

The slimline pack is ideal in situations requiring a lower overall saturated roof weight. In addition, it will reduce the overall height of the green roof.