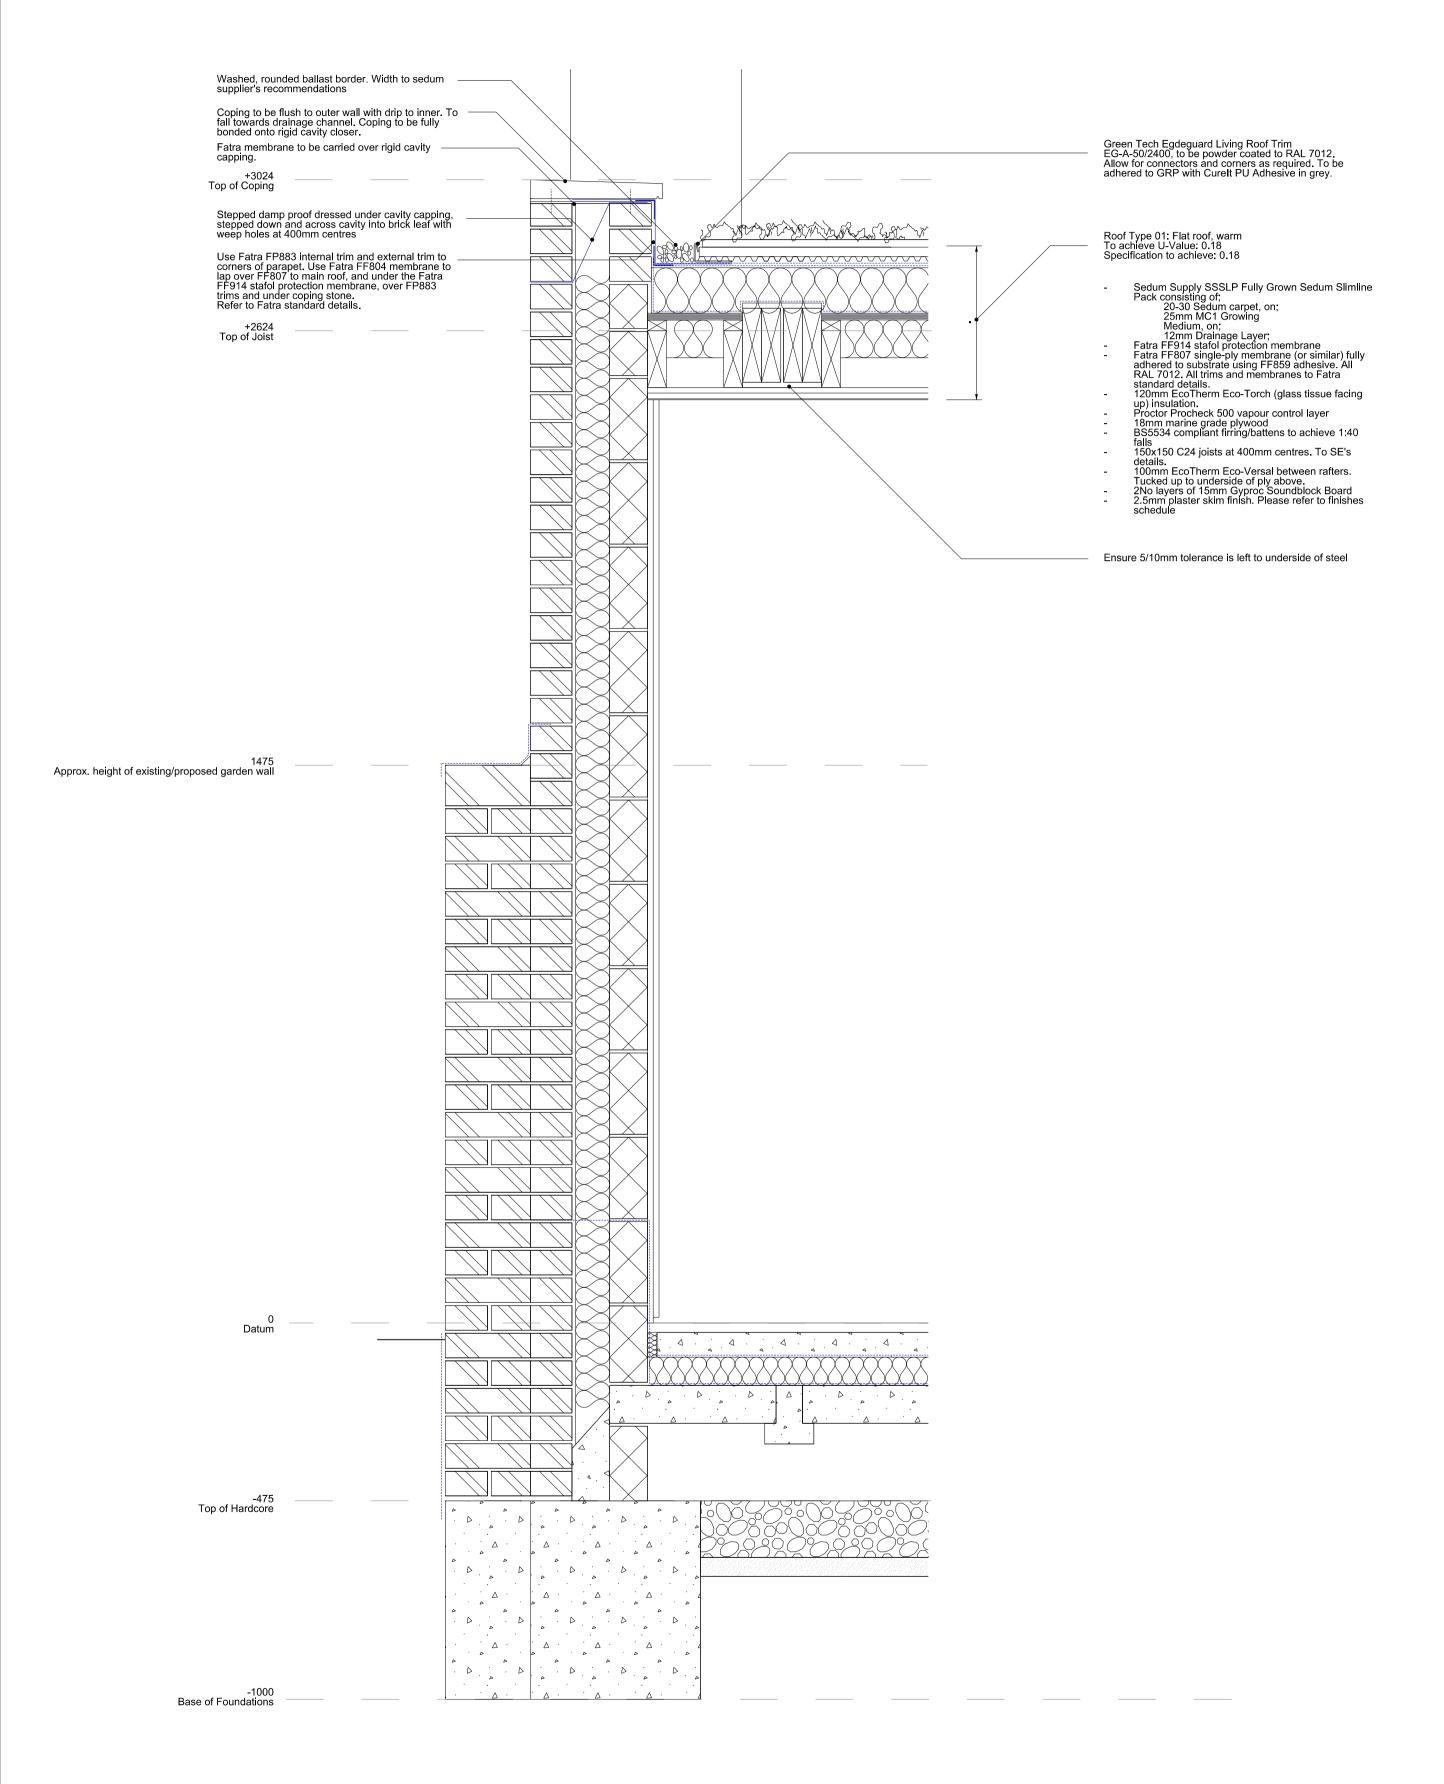

Detail 1: Sedum roof and parapet

General Notes

Do not scale from this drawing. All dimensions to be verified on site prior to construction.

For information only unless indicated in status.
All structure to Structural Engineer's design.
All services to be Contractor's design.
All works to be in accordance with current Building Regulation requirements an current construction legislation.
It is the contractor's responsibility to cross-reference all design documents and notify the architect of any inadequacy, discrepancy or divergence in or between the full drawing package/design information.
Drawings to be read in conjunction with full drawing package issued by Architect and other consultants information.
Copyright © Flower Michelin Architects LLP 2021

## FLOWER MICHELIN

+44(0)20 7751 0444 studio@flowermichelin.com

Unit 7-8,27 Ackmar Road,London,SW6 4UR flowermichelin.com

Sedum Roof Detail

**Scale** 1:10 A1/1:20 A3 0 0.1m 0.2m

11 Cantelowes Road, London, NW1 9XP